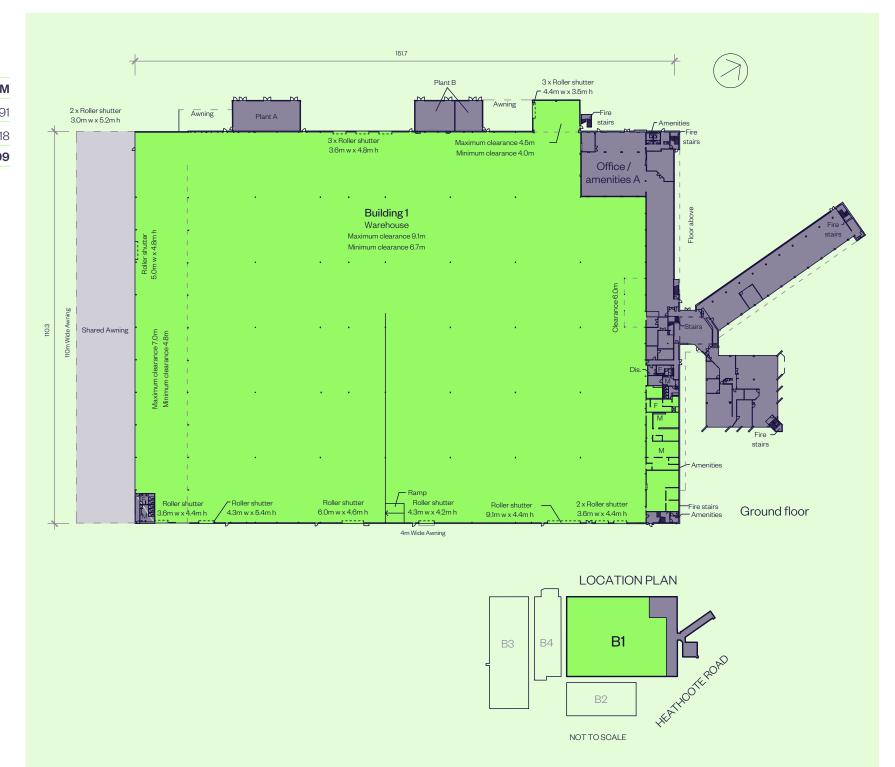

## BUILDING 1 PLAN

| AREA SCHEDULE | SQM                |
|---------------|--------------------|
| Warehouse     | 15,59 <sup>-</sup> |
| Amentities    | 318                |
| Total area    | 15,909             |