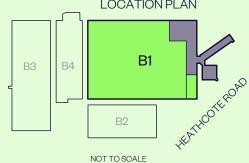

Located in the established industrial precinct of Moorebank, South West Industrial Estate is positioned on the corner of Heathcoate Road and Church Road.

15,909 sqm of warehouse space is available for lease and is ideal for vehicle storage users.

# VIEW FROM ABOVE

South West Industrial Estate is located just 950m from the M5 Motorway providing connectivity to Port Botany, Sydney Airport and the M4 and M7 motorways.

Moorebank is an established industrial location in Sydney's south west, and the strategic location is ideal for logistics and distribution users.