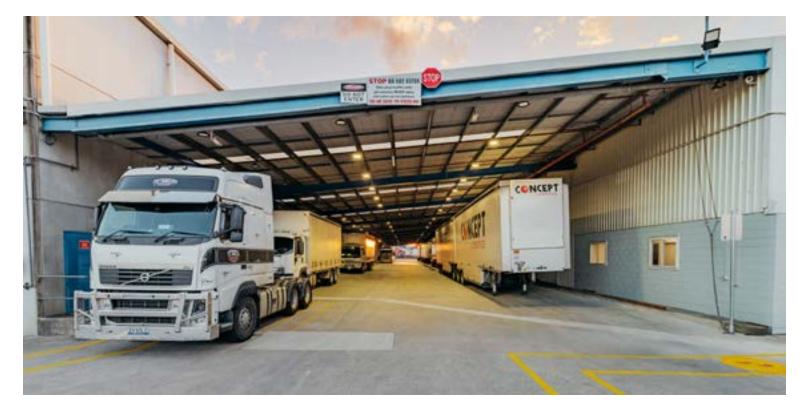

#### **Building 1**

- + Available now
- + 15,909 sqm warehouse space with option to split
- + Ability to block stack
- + Internal clearance up to 9.1m
- + Access via 10 on-grade roller shutters
- + Shared breezeway for all weather loading and unloading
- + Ample on-site parking.

## SOUTH WEST INDUSTRIAL ESTATE - TRAFFIC MANAGEMENT PLAN