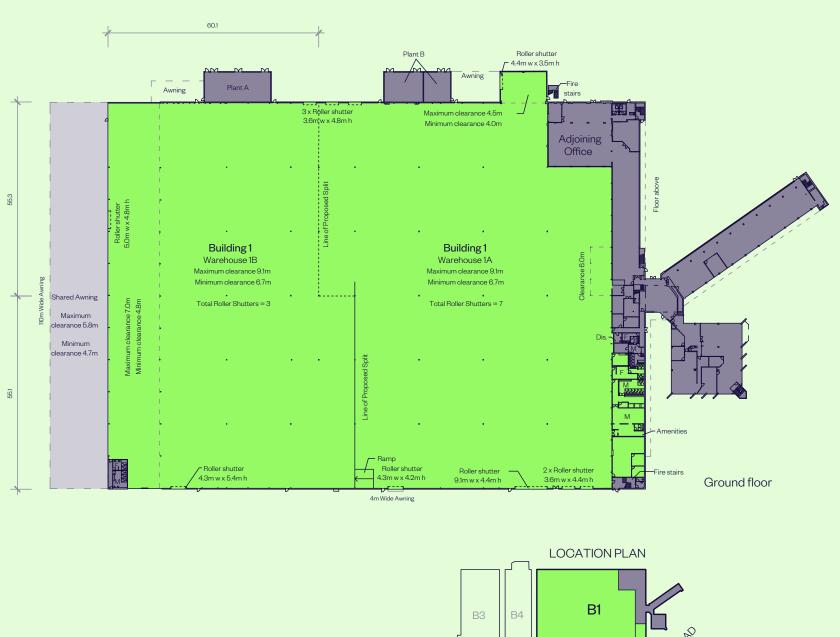

# **BUILDING 1** SPLIT PLAN

| AREA SCHEDULE | SQM    |
|---------------|--------|
| Warehouse 1A  | 8,448  |
| Warehouse 1B  | 7,143  |
| Amentities A  | 318    |
| Total area    | 15,909 |