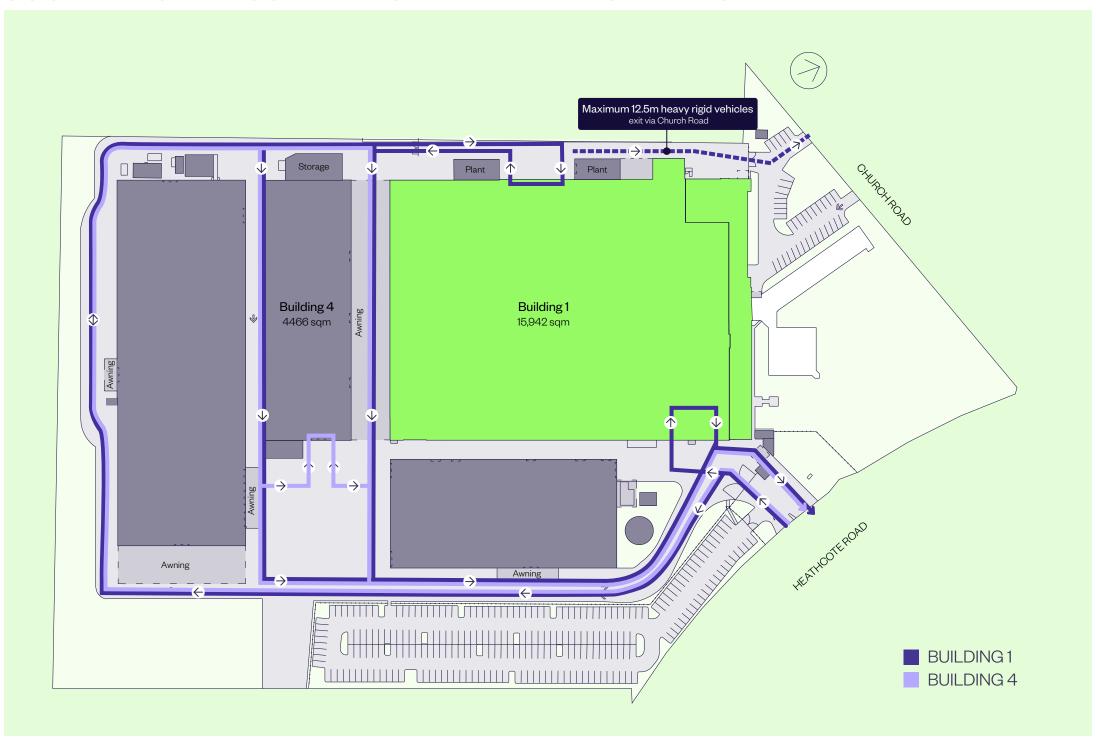

IMPROVING ACCESS



#### **FEATURES**

#### **Building 1**

- + Available now
- + 15,909 sqm warehouse space with option to split
- + Ability to block stack
- + Internal clearance up to 9.1m
- + Access via 10 on-grade roller shutters
- + Shared breezeway for all weather loading and unloading
- + Ample on-site parking.







## BUILDING 1 PLAN

| AREA SCHEDULE | SQM                |
|---------------|--------------------|
| Warehouse     | 15,59 <sup>-</sup> |
| Amentities    | 318                |
| Total area    | 15,909             |



# **BUILDING 1** SPLIT PLAN

| AREA SCHEDULE | SQM    |
|---------------|--------|
| Warehouse 1A  | 8,448  |
| Warehouse 1B  | 7,143  |
| Amentities A  | 318    |
| Total area    | 15,909 |





## SOUTH WEST INDUSTRIAL ESTATE - TRAFFIC MANAGEMENT PLAN



#### CONTACT



#### **GET IN TOUCH**

Dylan Carroll Portfolio Manager T. 02 9230 7360 M.0424 953 102 dylan.carroll@goodman.com

Josh Frame Portfolio Manager T. 02 9230 7159 M. 0474 148 584 josh.frame@goodman.com

Goodman The Hayesbery 1-11 Hayes Road Rosebery NSW 2018 T. 02 9230 7400

VIEW THIS PROPERTY ONLINE



goodman.com/au