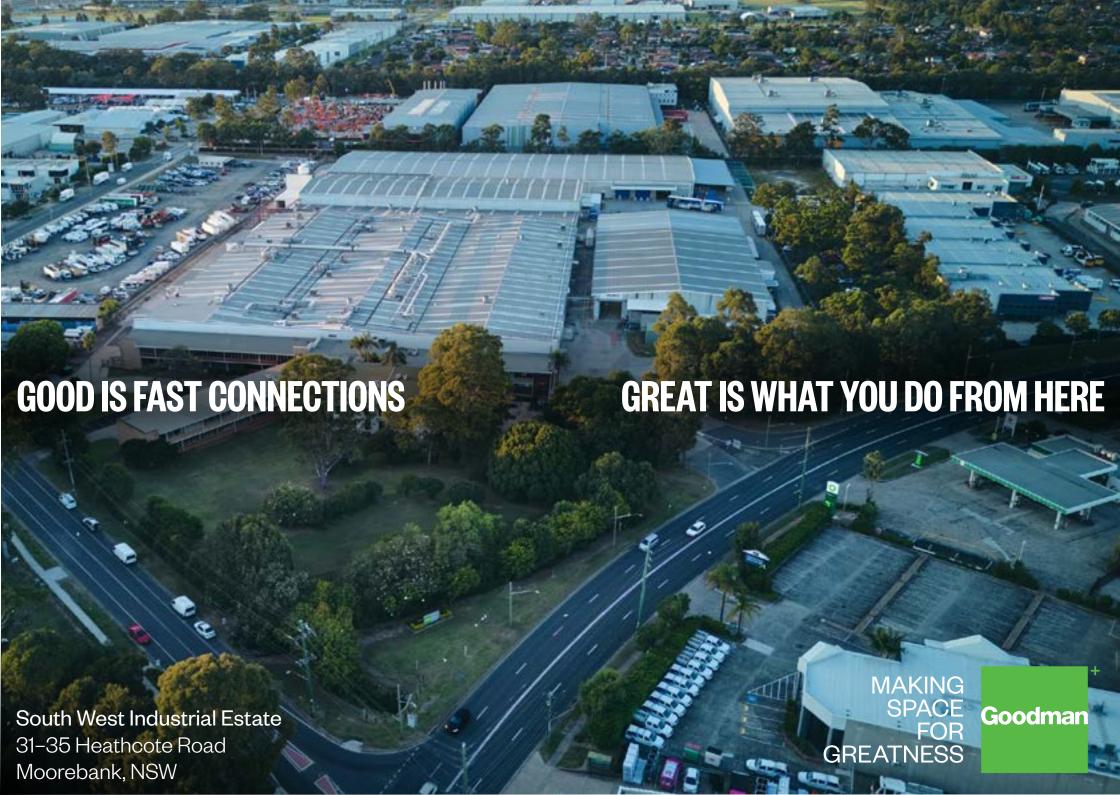

Located in the established industrial precinct of Moorebank, South West Industrial Estate is positioned on the corner of Heathcoate Road and Church Road.

15,909 sqm of warehouse space is available for lease and is ideal for vehicle storage users.