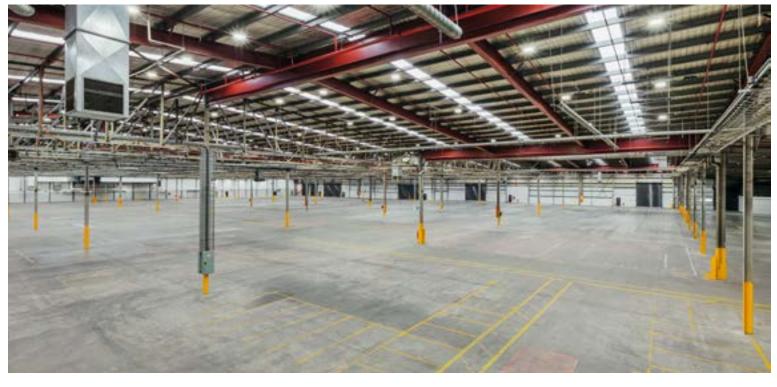

#### **Building 1**

- + Available now
- + 15,909 sqm warehouse space with option to split
- + Ability to block stack
- + Internal clearance up to 9.1m
- + Access via 10 on-grade roller shutters
- + Shared breezeway for all weather loading and unloading
- + Ample on-site parking.