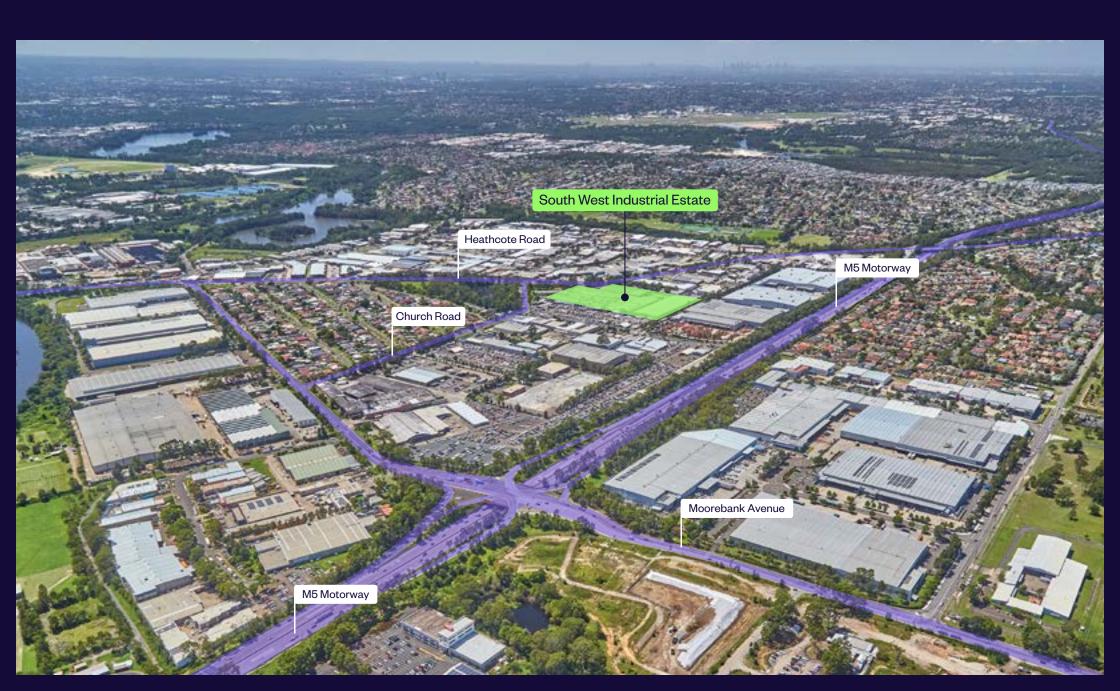

# VIEW FROM ABOVE

South West Industrial Estate is located just 950m from the M5 Motorway providing connectivity to Port Botany, Sydney Airport and the M4 and M7 motorways.

Moorebank is an established industrial location in Sydney's south west, and the strategic location is ideal for logistics and distribution users.

Westfield Liverpool is within two kilometres of the estate offering a range of shops, services and entertainment.