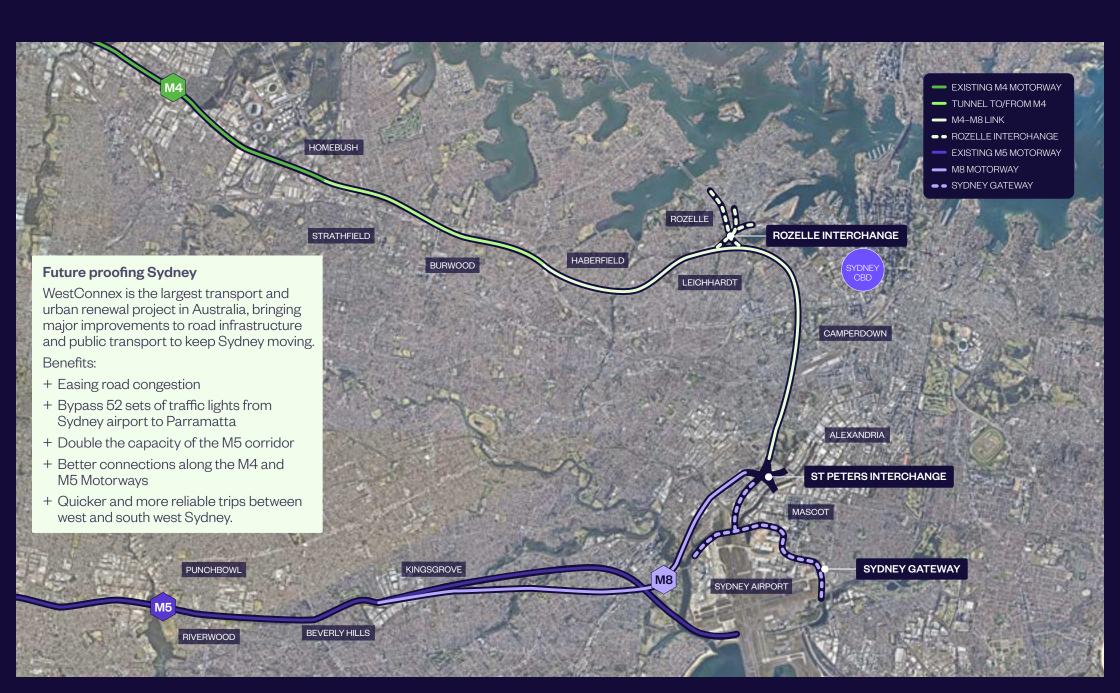

Located in the established industrial precinct of Moorebank, South West Industrial Estate is positioned on the corner of Heathcoate Road and Church Road.

15,909 sqm of warehouse space is available for lease and is ideal for vehicle storage users.

# to location

# VIEW FROM ABOVE





South West Industrial Estate is located just 950m from the M5 Motorway providing connectivity to Port Botany, Sydney Airport and the M4 and M7 motorways.

Moorebank is an established industrial location in Sydney's south west, and the strategic location is ideal for logistics and distribution users.

Westfield Liverpool is within two kilometres of the estate offering a range of shops, services and entertainment.

## WESTCONNEX - IMPROVING ACCESS



#### **FEATURES**

#### **Building 1**

- + Available now
- + 15,909 sqm warehouse space with option to split
- + Ability to block stack
- + Internal clearance up to 9.1m
- + Access via 10 on-grade roller shutters
- + Shared breezeway for all weather loading and unloading
- + Ample on-site parking.







## BUILDING 1 PLAN

| AREA SCHEDULE | SQM                |
|---------------|--------------------|
| Warehouse     | 15,59 <sup>-</sup> |
| Amentities    | 318                |
| Total area    | 15,909             |



# **BUILDING 1** SPLIT PLAN

| AREA SCHEDULE | SQM    |
|---------------|--------|
| Warehouse 1A  | 8,448  |
| Warehouse 1B  | 7,143  |
| Amentities A  | 318    |
| Total area    | 15,909 |





## SOUTH WEST INDUSTRIAL ESTATE - TRAFFIC MANAGEMENT PLAN



#### CONTACT