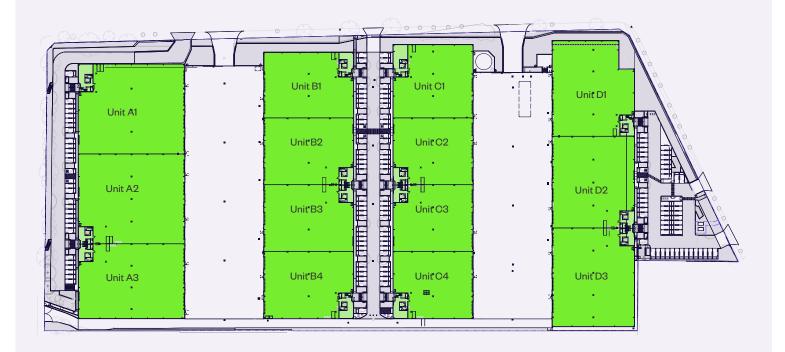

## Site plan

| UNIT A              | SQM   |
|---------------------|-------|
| Unit A1             |       |
| Main warehouse      | 2,370 |
| Office area         | 234   |
| Total building area | 2,604 |
| Unit A2             |       |
| Main warehouse      | 2,407 |
| Office area         | 192   |
| Total building area | 2,599 |
| Unit A3             |       |
| Main warehouse      | 1,998 |
| Office area         | 192   |
| Total building area | 2.190 |

| UNIT B              | SQM   |
|---------------------|-------|
| Unit B1             |       |
| Main warehouse      | 1,434 |
| Office area         | 209   |
| Total building area | 1,643 |
| Unit B2             |       |
| Main warehouse      | 1,487 |
| Office area         | 192   |
| Total building area | 1,679 |
| Unit B3             |       |
| Main warehouse      | 1,485 |
| Office area         | 192   |
| Total building area | 1,677 |
| Unit B4             |       |
| Main warehouse      | 1,471 |
| Office area         | 217   |
| Total building area | 1,688 |

| UNIT C              | SQM   |
|---------------------|-------|
| Unit C1             |       |
| Main warehouse      | 1,397 |
| Office area         | 274   |
| Total building area | 1,671 |
| Unit C2             |       |
| Main warehouse      | 1,318 |
| Office area         | 191   |
| Total building area | 1,509 |
| Unit C3             |       |
| Main warehouse      | 1,315 |
| Office area         | 192   |
| Total building area | 1,507 |
| Unit C4             |       |
| Main warehouse      | 1,300 |
| Office area         | 217   |
| Total building area | 1,517 |

| UNIT D             | SQM   |
|--------------------|-------|
| Jnit D1            |       |
| Main warehouse     | 1,846 |
| Office area        | 162   |
| otal building area | 2,008 |
| Jnit D2            |       |
| Main warehouse     | 1,890 |
| Office area        | 192   |
| otal building area | 2,082 |
| Jnit D3            |       |
| Main warehouse     | 2,040 |
| Office area        | 192   |
| otal building area | 2,232 |

<sup>\*</sup>Ability to combine up to 7,000 sqm.

Rory Pryor
Development Manager
M. 0408 618 928
rory.pryor@goodman.com