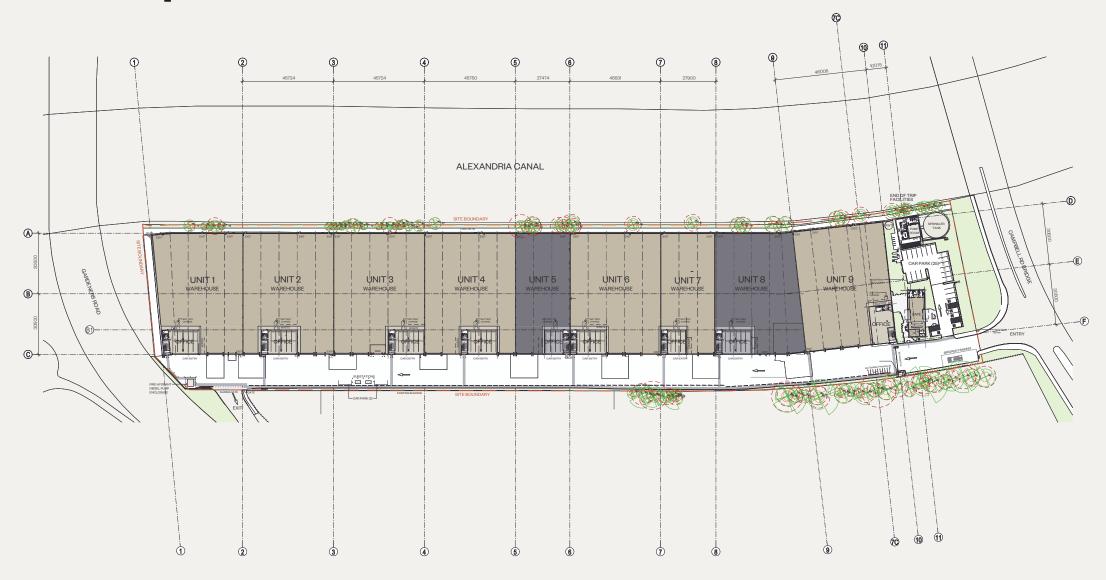

## Site plan

| AREA<br>SCHEDULE    | SQM     |
|---------------------|---------|
| Unit1               |         |
| Warehouse           | 2,422.8 |
| Ground level office | 51.8    |
| Level 1 office      | 226.2   |
| Total area          | 2,700.8 |

| Unit 2              |         |
|---------------------|---------|
| Warehouse           | 2,564.4 |
| Ground level office | 41.6    |
| Level1 office       | 221.0   |
| Total area          | 2,827.0 |

| 2,528.2 |
|---------|
| 40.8    |
| 219.5   |
| 2,788.5 |
|         |

| Ground level office Level 1 office | 41.7<br>221.4<br><b>2,831.7</b> |
|------------------------------------|---------------------------------|
| Ground level office                |                                 |
|                                    | 41.7                            |
| Warehouse 2                        |                                 |
|                                    | 2,568.6                         |
| Unit 4                             |                                 |

| Unit 5              |         |
|---------------------|---------|
| Warehouse           | 1,50.9  |
| Ground level office | 41.3    |
| Level 1 office      | 152.8   |
| Total area          | 1,704.0 |
|                     |         |

|   | Total area          | 2,828. |
|---|---------------------|--------|
| _ | Level1office        | 221.   |
|   | Ground level office | 44.    |
| ) | Warehouse           | 2,562  |
|   | Unit 6              |        |
|   |                     |        |

| 3 | Total area          | 1,685.7 |
|---|---------------------|---------|
| 3 | Level 1 office      | 151.2   |
| 3 | Ground level office | 41.0    |
| 7 | Warehouse           | 1,493.5 |
|   | Unit 7              |         |
|   |                     |         |

| Unit 8              |       |
|---------------------|-------|
| Warehouse           | 2,359 |
| Ground level office | 48    |
| Level1 office       | 199   |
| Total area          | 2,606 |

| Unit 9<br>Warehouse | 0.504.0 |
|---------------------|---------|
|                     | 2,504.8 |
| Ground level office |         |
| Level1 office       | 223.0   |
| Total area          | 2,755.7 |

| Café        | 200 |
|-------------|-----|
| End of trip | 112 |
|             |     |