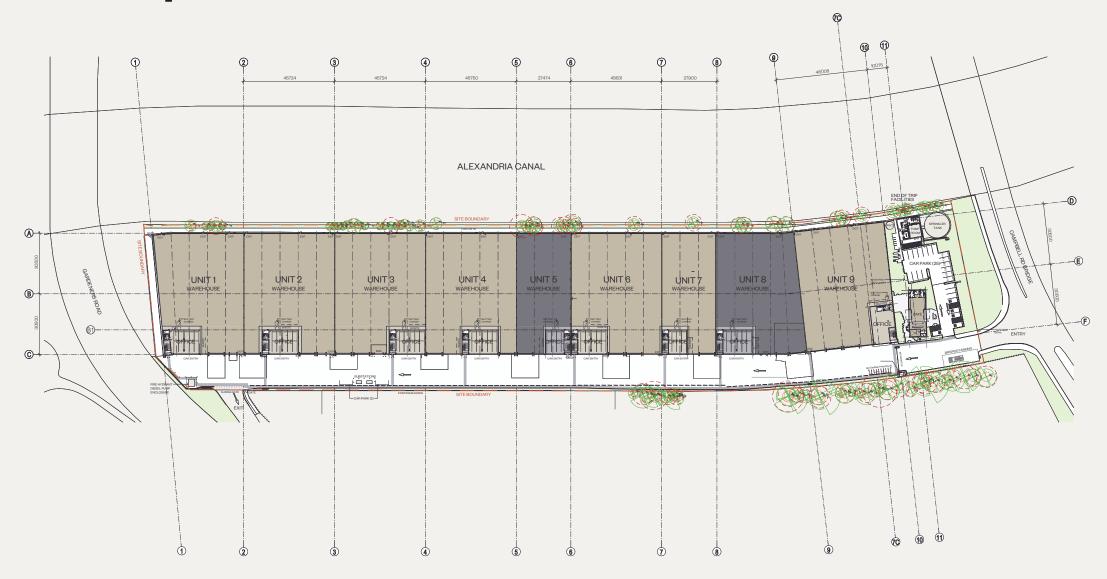

## Site plan

| AREA<br>SCHEDULE    | SQM     |
|---------------------|---------|
| Unit1               |         |
| Warehouse           | 2,422.8 |
| Ground level office | 51.8    |
| Level 1 office      | 226.2   |
| Total area          | 2,700.8 |

| Unit 2              |         |
|---------------------|---------|
| Warehouse           | 2,564.4 |
| Ground level office | 41.6    |
| Level1 office       | 221.0   |
| Total area          | 2,827.0 |

| Unit 3              |         |
|---------------------|---------|
| Warehouse           | 3,528.2 |
| Ground level office | 40.8    |
| Level 1 office      | 219.5   |
| Total area          | 2,788.5 |

| Unit 4              |         |
|---------------------|---------|
| Warehouse           | 2,568.6 |
| Ground level office | 41.7    |
| Level 1 office      | 221.4   |
| Total area          | 2,831.7 |
|                     |         |

| Unit 5              |         |
|---------------------|---------|
| Warehouse           | 1,50.9  |
| Ground level office | 41.3    |
| Level 1 office      | 152.8   |
| Total area          | 1,704.0 |

| _ | Total area          | 2,828. |
|---|---------------------|--------|
| _ | Level 1 office      | 221.   |
| - | Ground level office | 44.    |
|   | Warehouse           | 2,562  |
|   | Unit 6              |        |
| _ |                     |        |

| 3 | Total area          | 1,685.7 |
|---|---------------------|---------|
| 3 | Level 1 office      | 151.2   |
| 3 | Ground level office | 41.0    |
| 7 | Warehouse           | 1,493.5 |
|   | Unit 7              |         |
|   |                     |         |

| Unit 8              |       |
|---------------------|-------|
| Warehouse           | 2,359 |
| Ground level office | 48    |
| Level1 office       | 199   |
| Total area          | 2,606 |

| Unit 9              |         |
|---------------------|---------|
| Warehouse           | 2,504.8 |
| Ground level office | 27.9    |
| Level1 office       | 223.0   |
| Total area          | 2,755.7 |