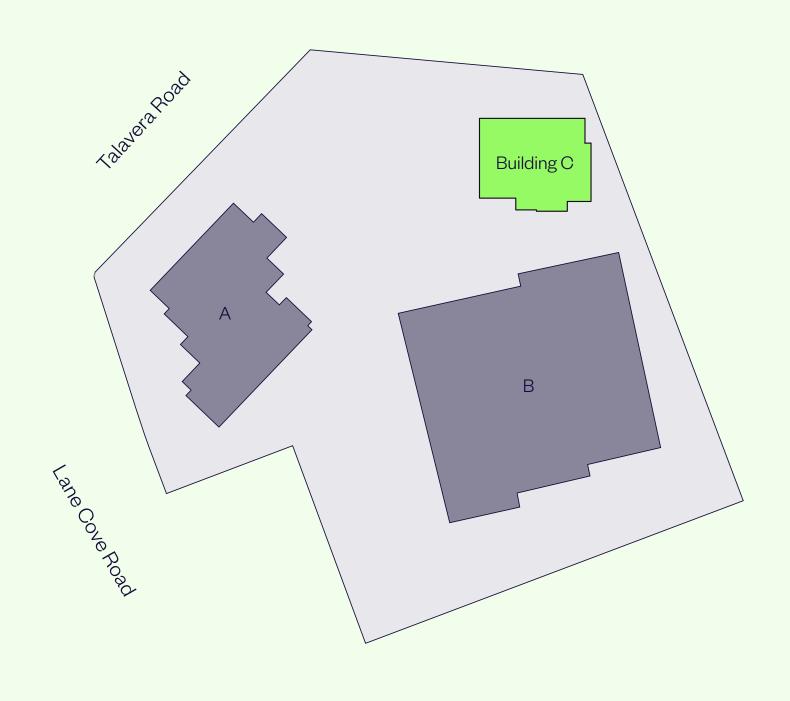

### BUILDING C SITE PLAN

| AREA SCHEDULE       | SQM     |
|---------------------|---------|
| Ground              |         |
| Office              | 992.1   |
| Level 1             |         |
| Office              | 1,110.6 |
| Level 2             |         |
| Office              | 1,110.8 |
| Level 3             |         |
| Office              | 1,110.7 |
| Total building area | 4,324.2 |