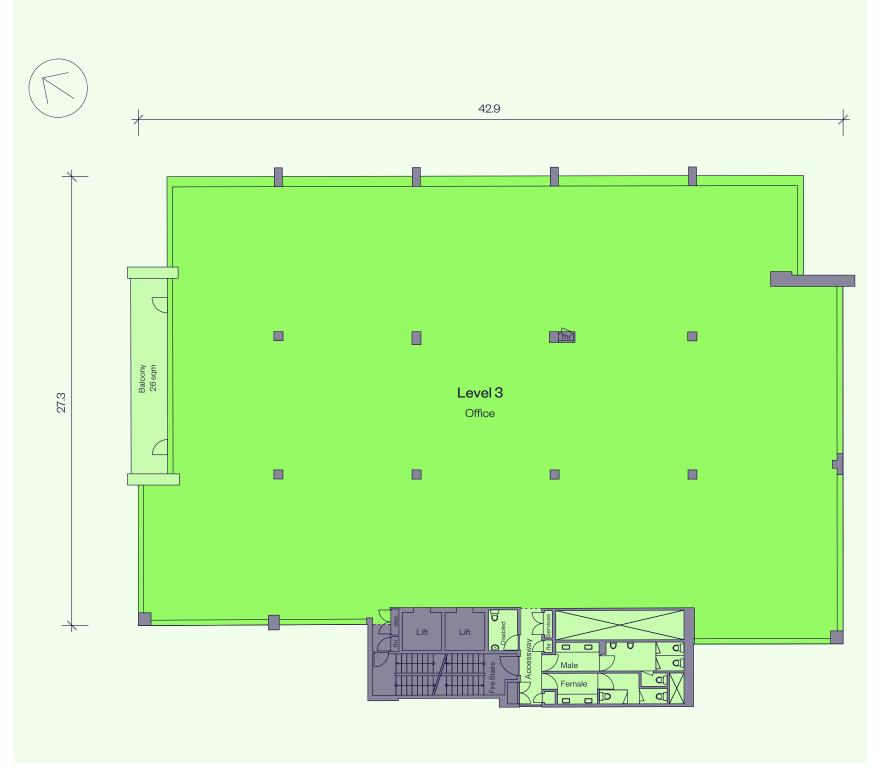

## LEVEL 3 PLAN

| AREA SCHEDULE       | SQM     |
|---------------------|---------|
| Level 3             |         |
| Office              | 1,110.7 |
| Total building area | 1,110.7 |