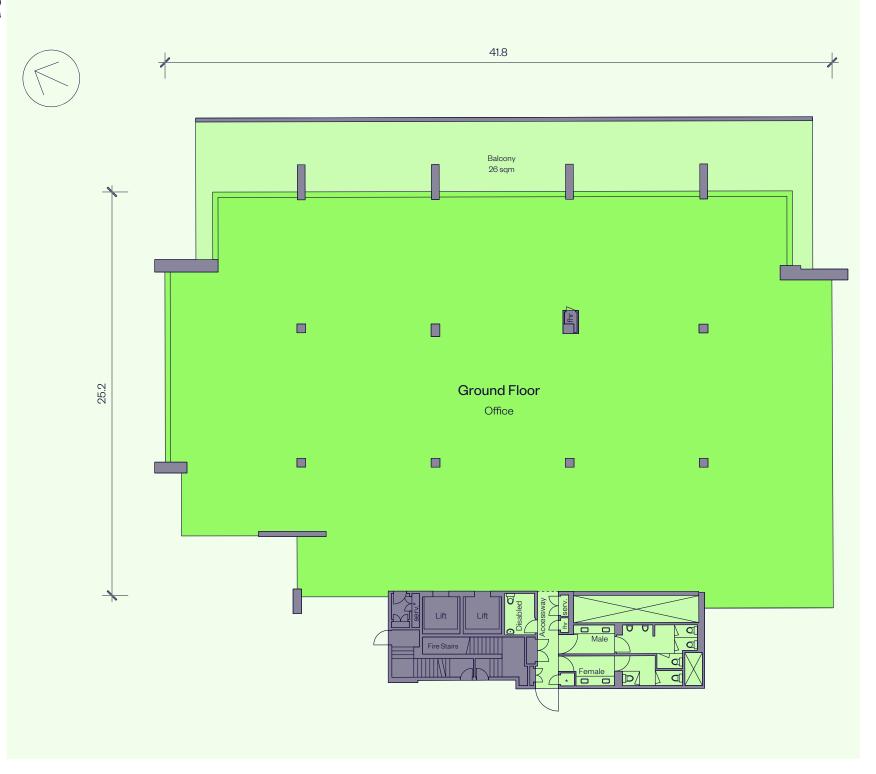

# GROUND FLOOR

| AREA SCHEDULE       | SQM   |
|---------------------|-------|
| Ground floor        |       |
| Office              | 992.1 |
| Total building area | 992.1 |