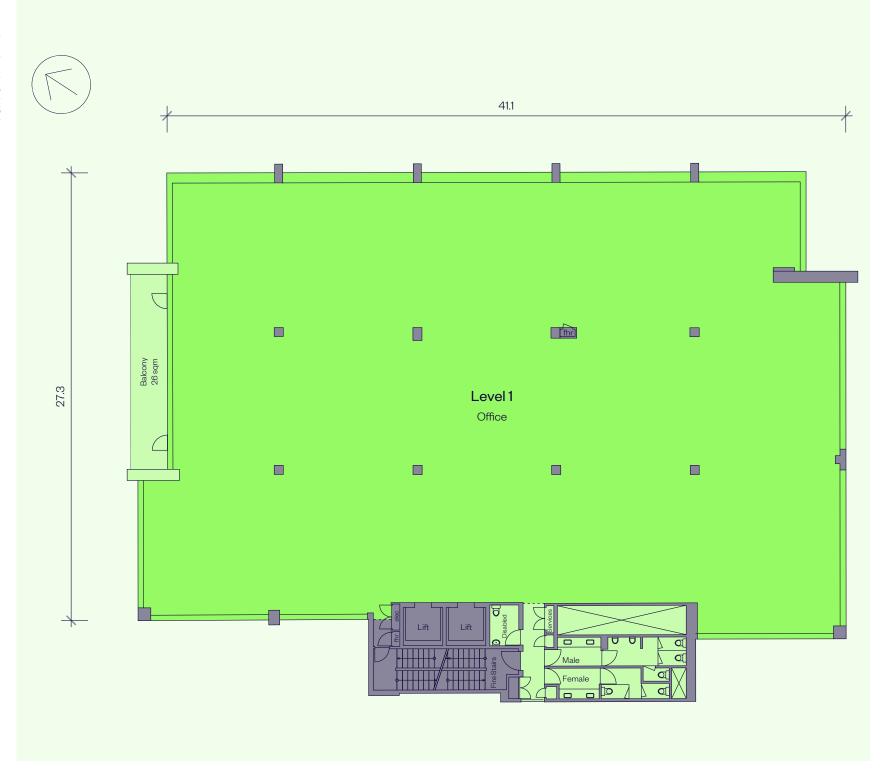

## LEVEL1PLAN

| AREA SCHEDULE       | SQM     |
|---------------------|---------|
| Level 1             |         |
| Office              | 1,110.6 |
| Total building area | 1,110.6 |