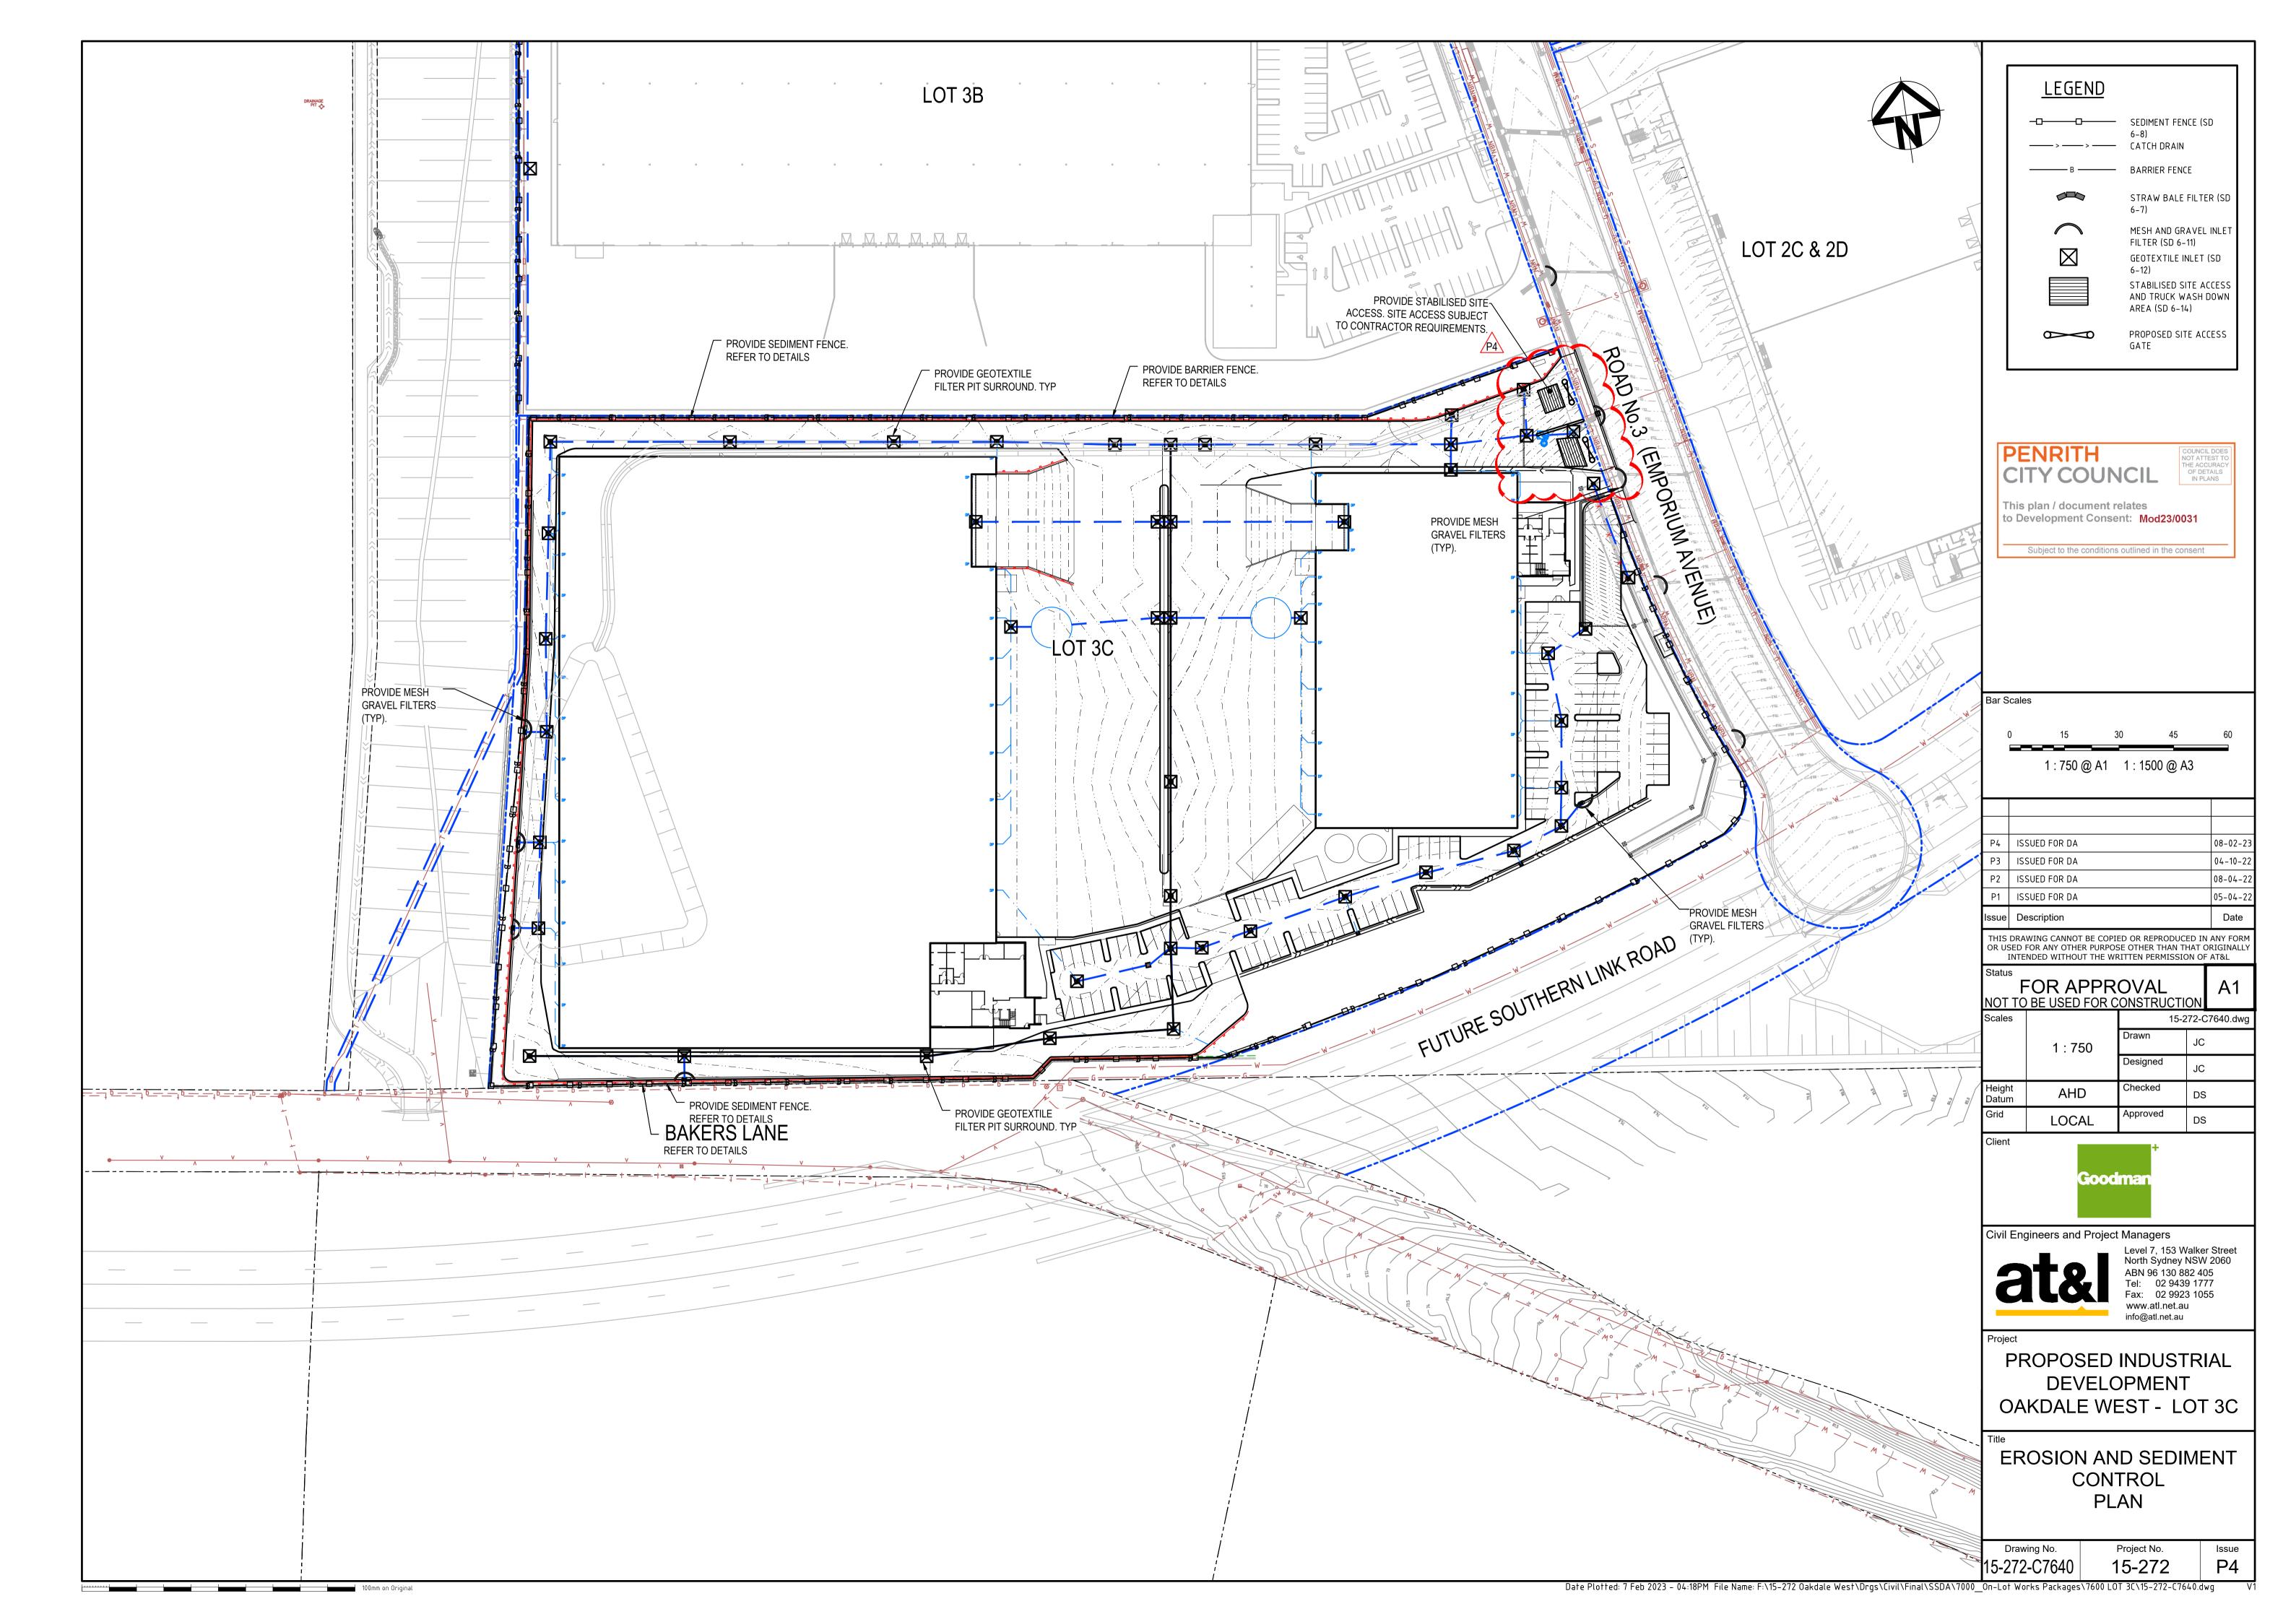

## Legend

..\_. Site Boundary Lot Boundary Building 7.5m Setback (For Estate Road Only) Landscape 3.75m Setback (For Estate Road Only)

FNC-1 Chainwire Fencing FNC-2 Palisade Fencing

RW Retaining Wall