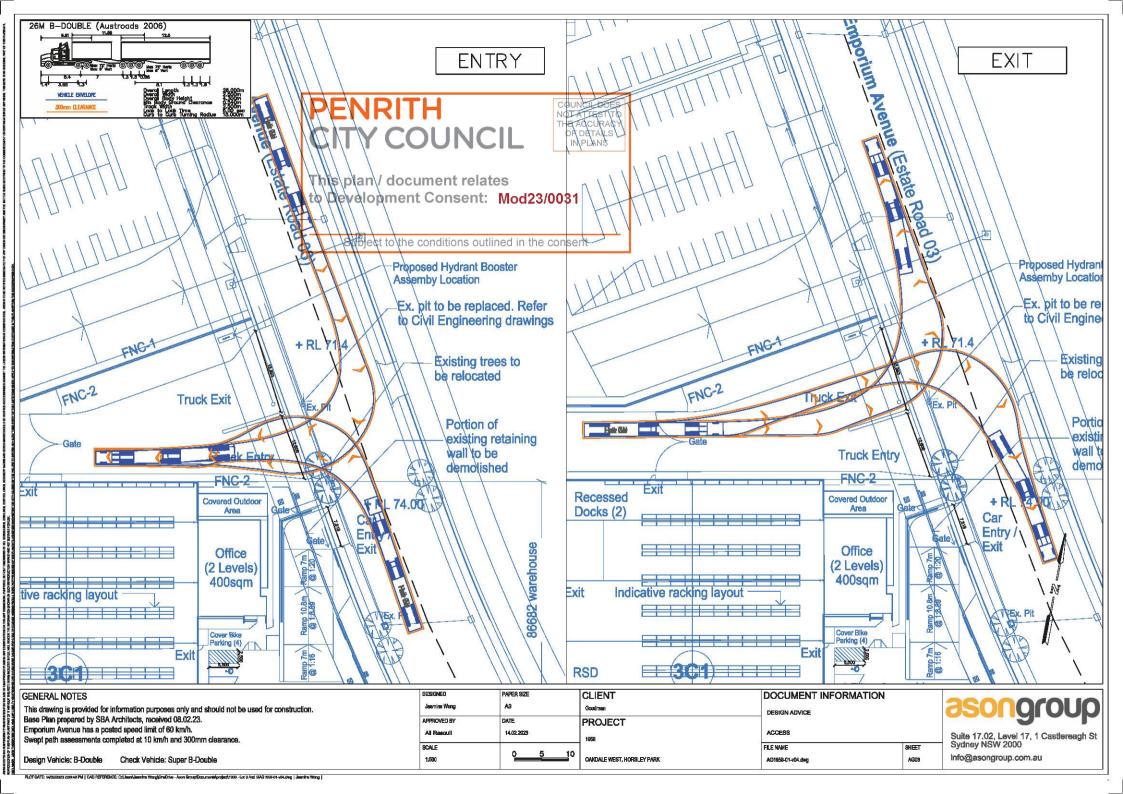

uilding Area                                                    | 20,532 sqm |
| Awning                                                                 | 5,470 sqm  |
| Site Cover (exc. awning)                                               | 47 %       |
| Floor Space Ratio                                                      | 0.47 : 1   |
| Hardstand Area                                                         | 9,655 sqm  |
| Light Duty Area<br>(Inclusive of fire truck access road & permeable pa | 6,565 sqm  |
| Carparking 3C-1 (Inclusive of 1 disabled space & 4 EV charging bay     | 48         |
| Carparking 3C-2<br>(Inclusive of 2 disabled space & 10 EV charging ba  | 50         |
| Carparking Total                                                       | 98         |