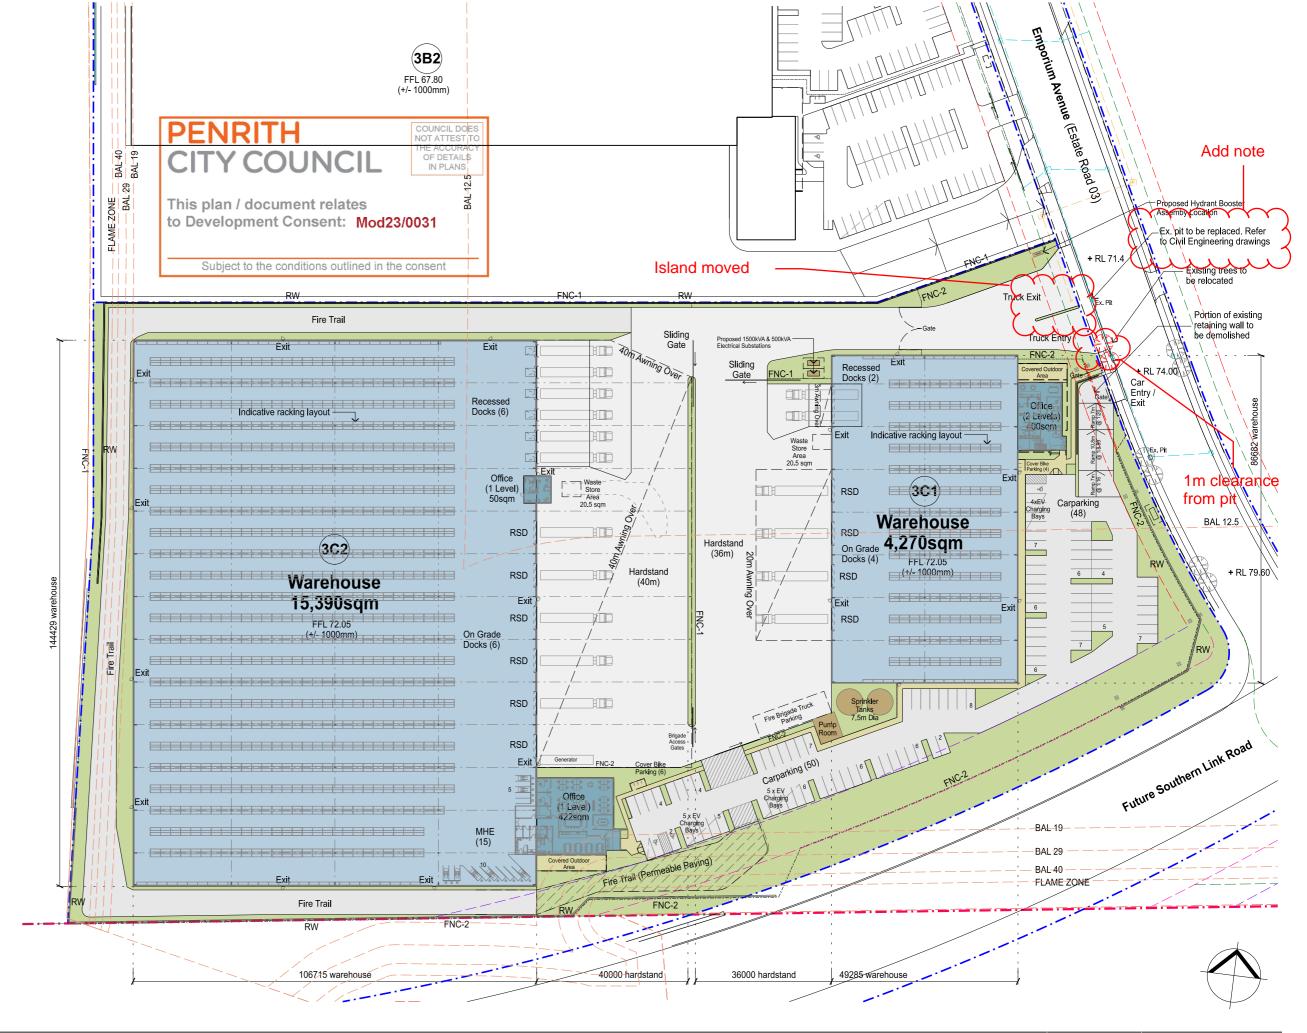

## Legend

..\_. Site Boundary Lot Boundary Building 7.5m Setback (For Estate Road Only) Landscape 3.75m Setback (For Estate Road Only)

FNC-1 Chainwire Fencing FNC-2 Palisade Fencing

RW Retaining Wall

## Development Area Schedule

| Bovolopinionit/ iloa conodalo                                          |            |
|------------------------------------------------------------------------|------------|
| Site Area<br>(Total for 3C1 & 3C2)                                     | 43,590 sqm |
| Warehouse 3C-1                                                         | 4,270 sqm  |
| Warehouse 3C-2                                                         | 15,390 sqm |
| Office 3C-1 (2 levels)                                                 | 400 sqm    |
| Office 3C-2 (1 level)                                                  | 422 sqm    |
| Dock Office 3C-2 (1 level                                              | ) 50 sqm   |
| Total Building Area                                                    | 20,532 sqm |
| Awning                                                                 | 5,470 sqm  |
| Site Cover (exc. awning)                                               | 47 %       |
| Floor Space Ratio                                                      | 0.47 : 1   |
| Hardstand Area                                                         | 9,655 sqm  |
| Light Duty Area<br>(Inclusive of fire truck access road & permeable pa | 6,565 sqm  |
| Carparking 3C-1 (Inclusive of 1 disabled space & 4 EV charging bay     | 48         |
| Carparking 3C-2<br>(Inclusive of 2 disabled space & 10 EV charging ba  | 50         |
| Carparking Total                                                       | 98         |