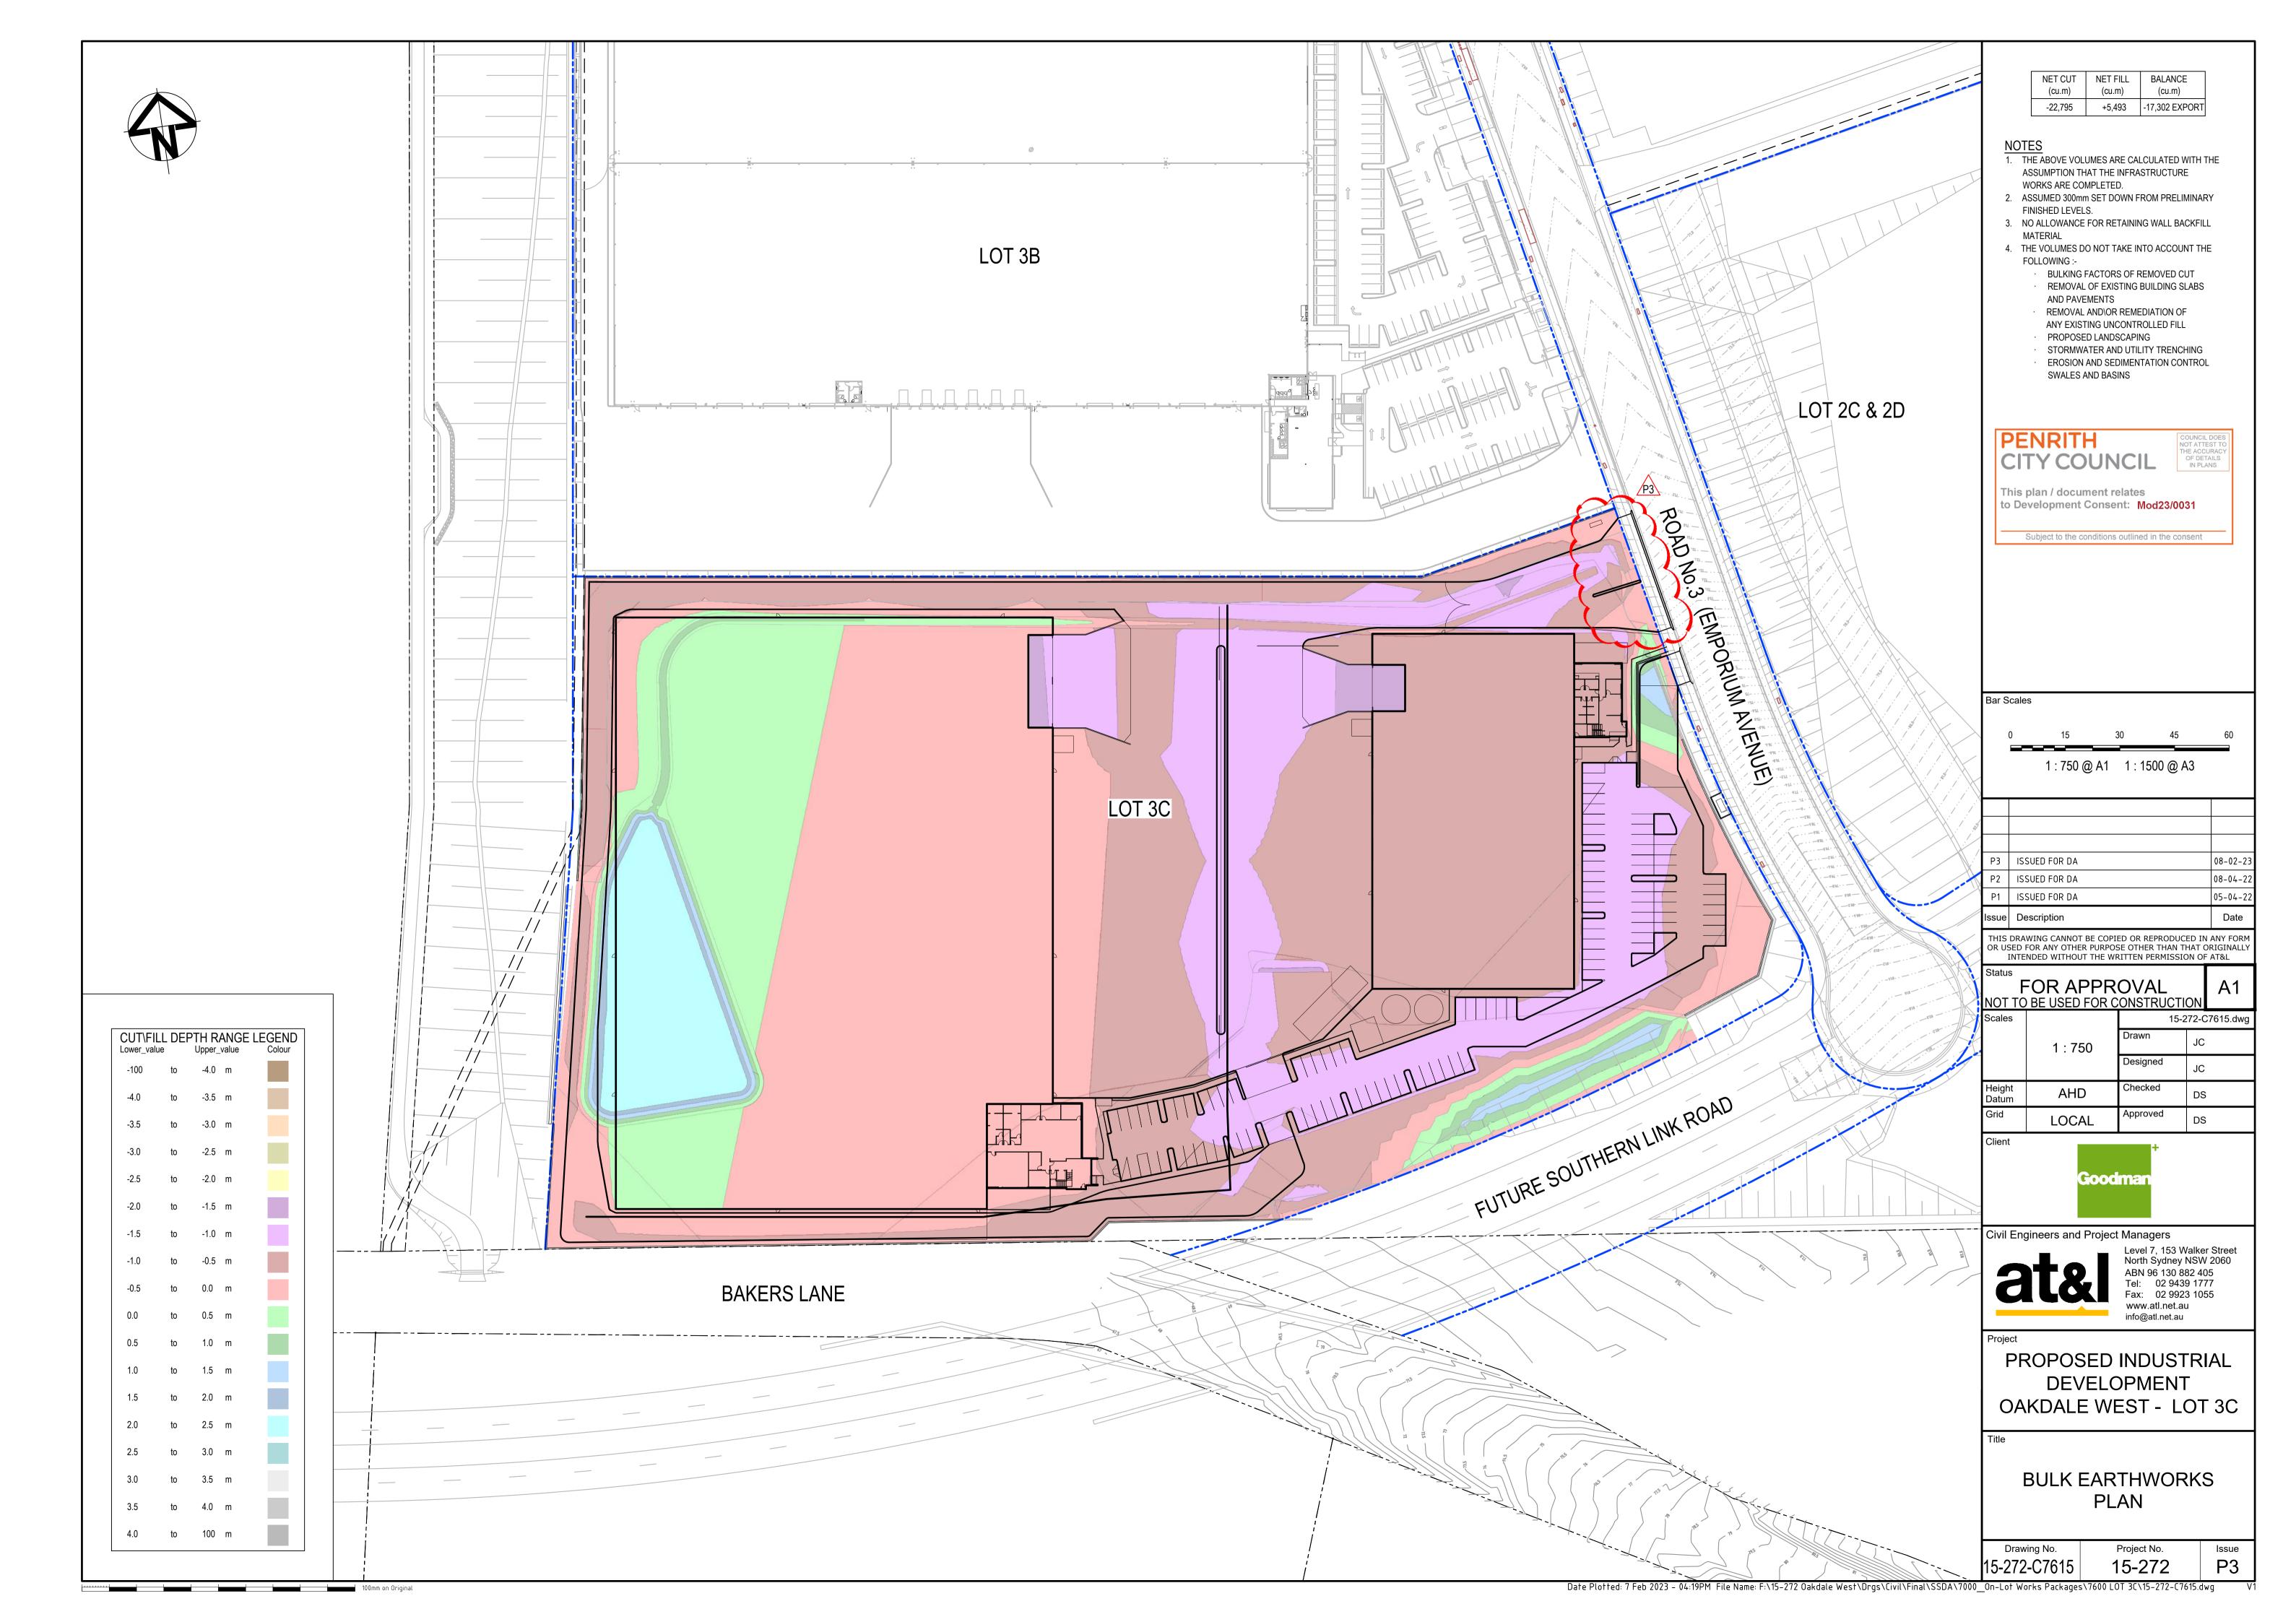

## Legend

..\_. Site Boundary Lot Boundary Building 7.5m Setback (For Estate Road Only) Landscape 3.75m Setback (For Estate Road Only)

FNC-1 Chainwire Fencing FNC-2 Palisade Fencing

RW Retaining Wall