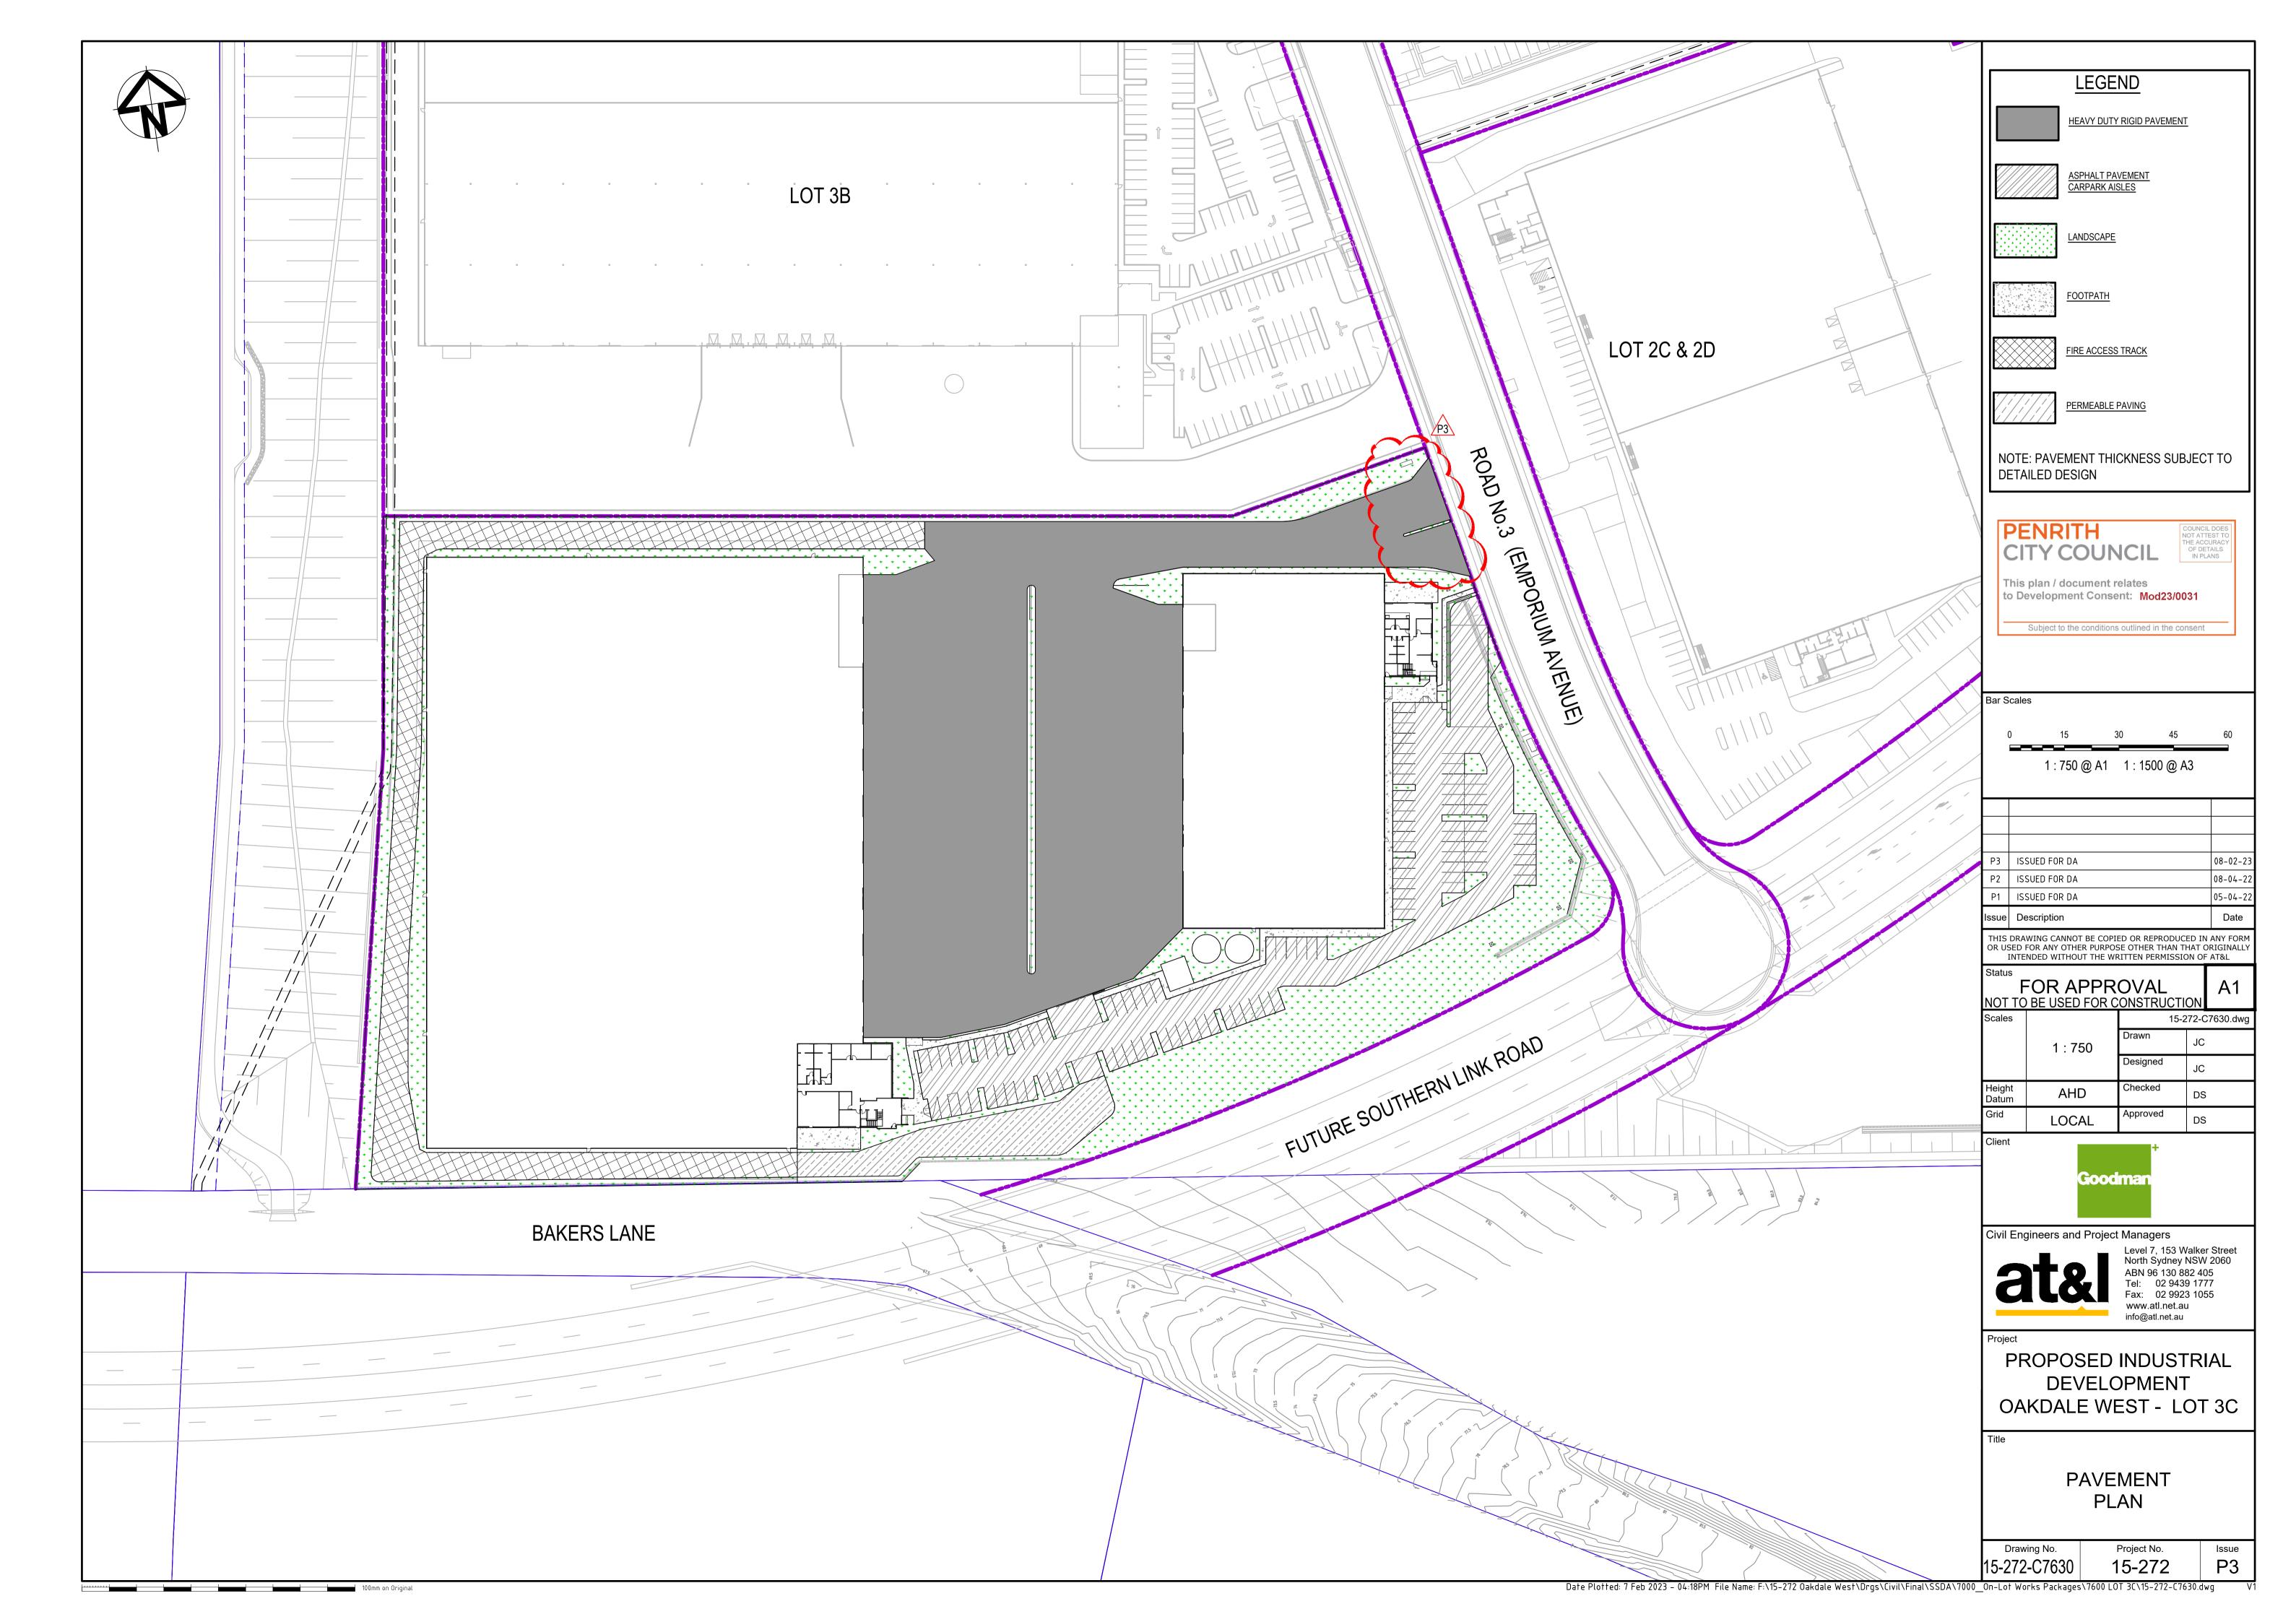

## Legend

..\_. Site Boundary Lot Boundary Building 7.5m Setback (For Estate Road Only) Landscape 3.75m Setback (For Estate Road Only)

FNC-1 Chainwire Fencing FNC-2 Palisade Fencing

RW Retaining Wall

## Development Area Schedule

| Bovolopinionit/ iloa conodalo                                          |            |
|------------------------------------------------------------------------|------------|
| Site Area<br>(Total for 3C1 & 3C2)                                     | 43,590 sqm |
| Warehouse 3C-1                                                         | 4,270 sqm  |
| Warehouse 3C-2                                                         | 15,390 sqm |
| Office 3C-1 (2 levels)                                                 | 400 sqm    |
| Office 3C-2 (1 level)                                                  | 422 sqm    |
| Dock Office 3C-2 (1 level                                              | ) 50 sqm   |
| Total Building Area                                                    | 20,532 sqm |
| Awning                                                                 | 5,470 sqm  |
| Site Cover (exc. awning)                                               | 47 %       |
| Floor Space Ratio                                                      | 0.47 : 1   |
| Hardstand Area                                                         | 9,655 sqm  |
| Light Duty Area<br>(Inclusive of fire truck access road & permeable pa | 6,565 sqm  |
| Carparking 3C-1 (Inclusive of 1 disabled space & 4 EV charging bay     | 48         |
| Carparking 3C-2<br>(Inclusive of 2 disabled space & 10 EV charging ba  | 50         |
| Carparking Total                                                       | 98         |