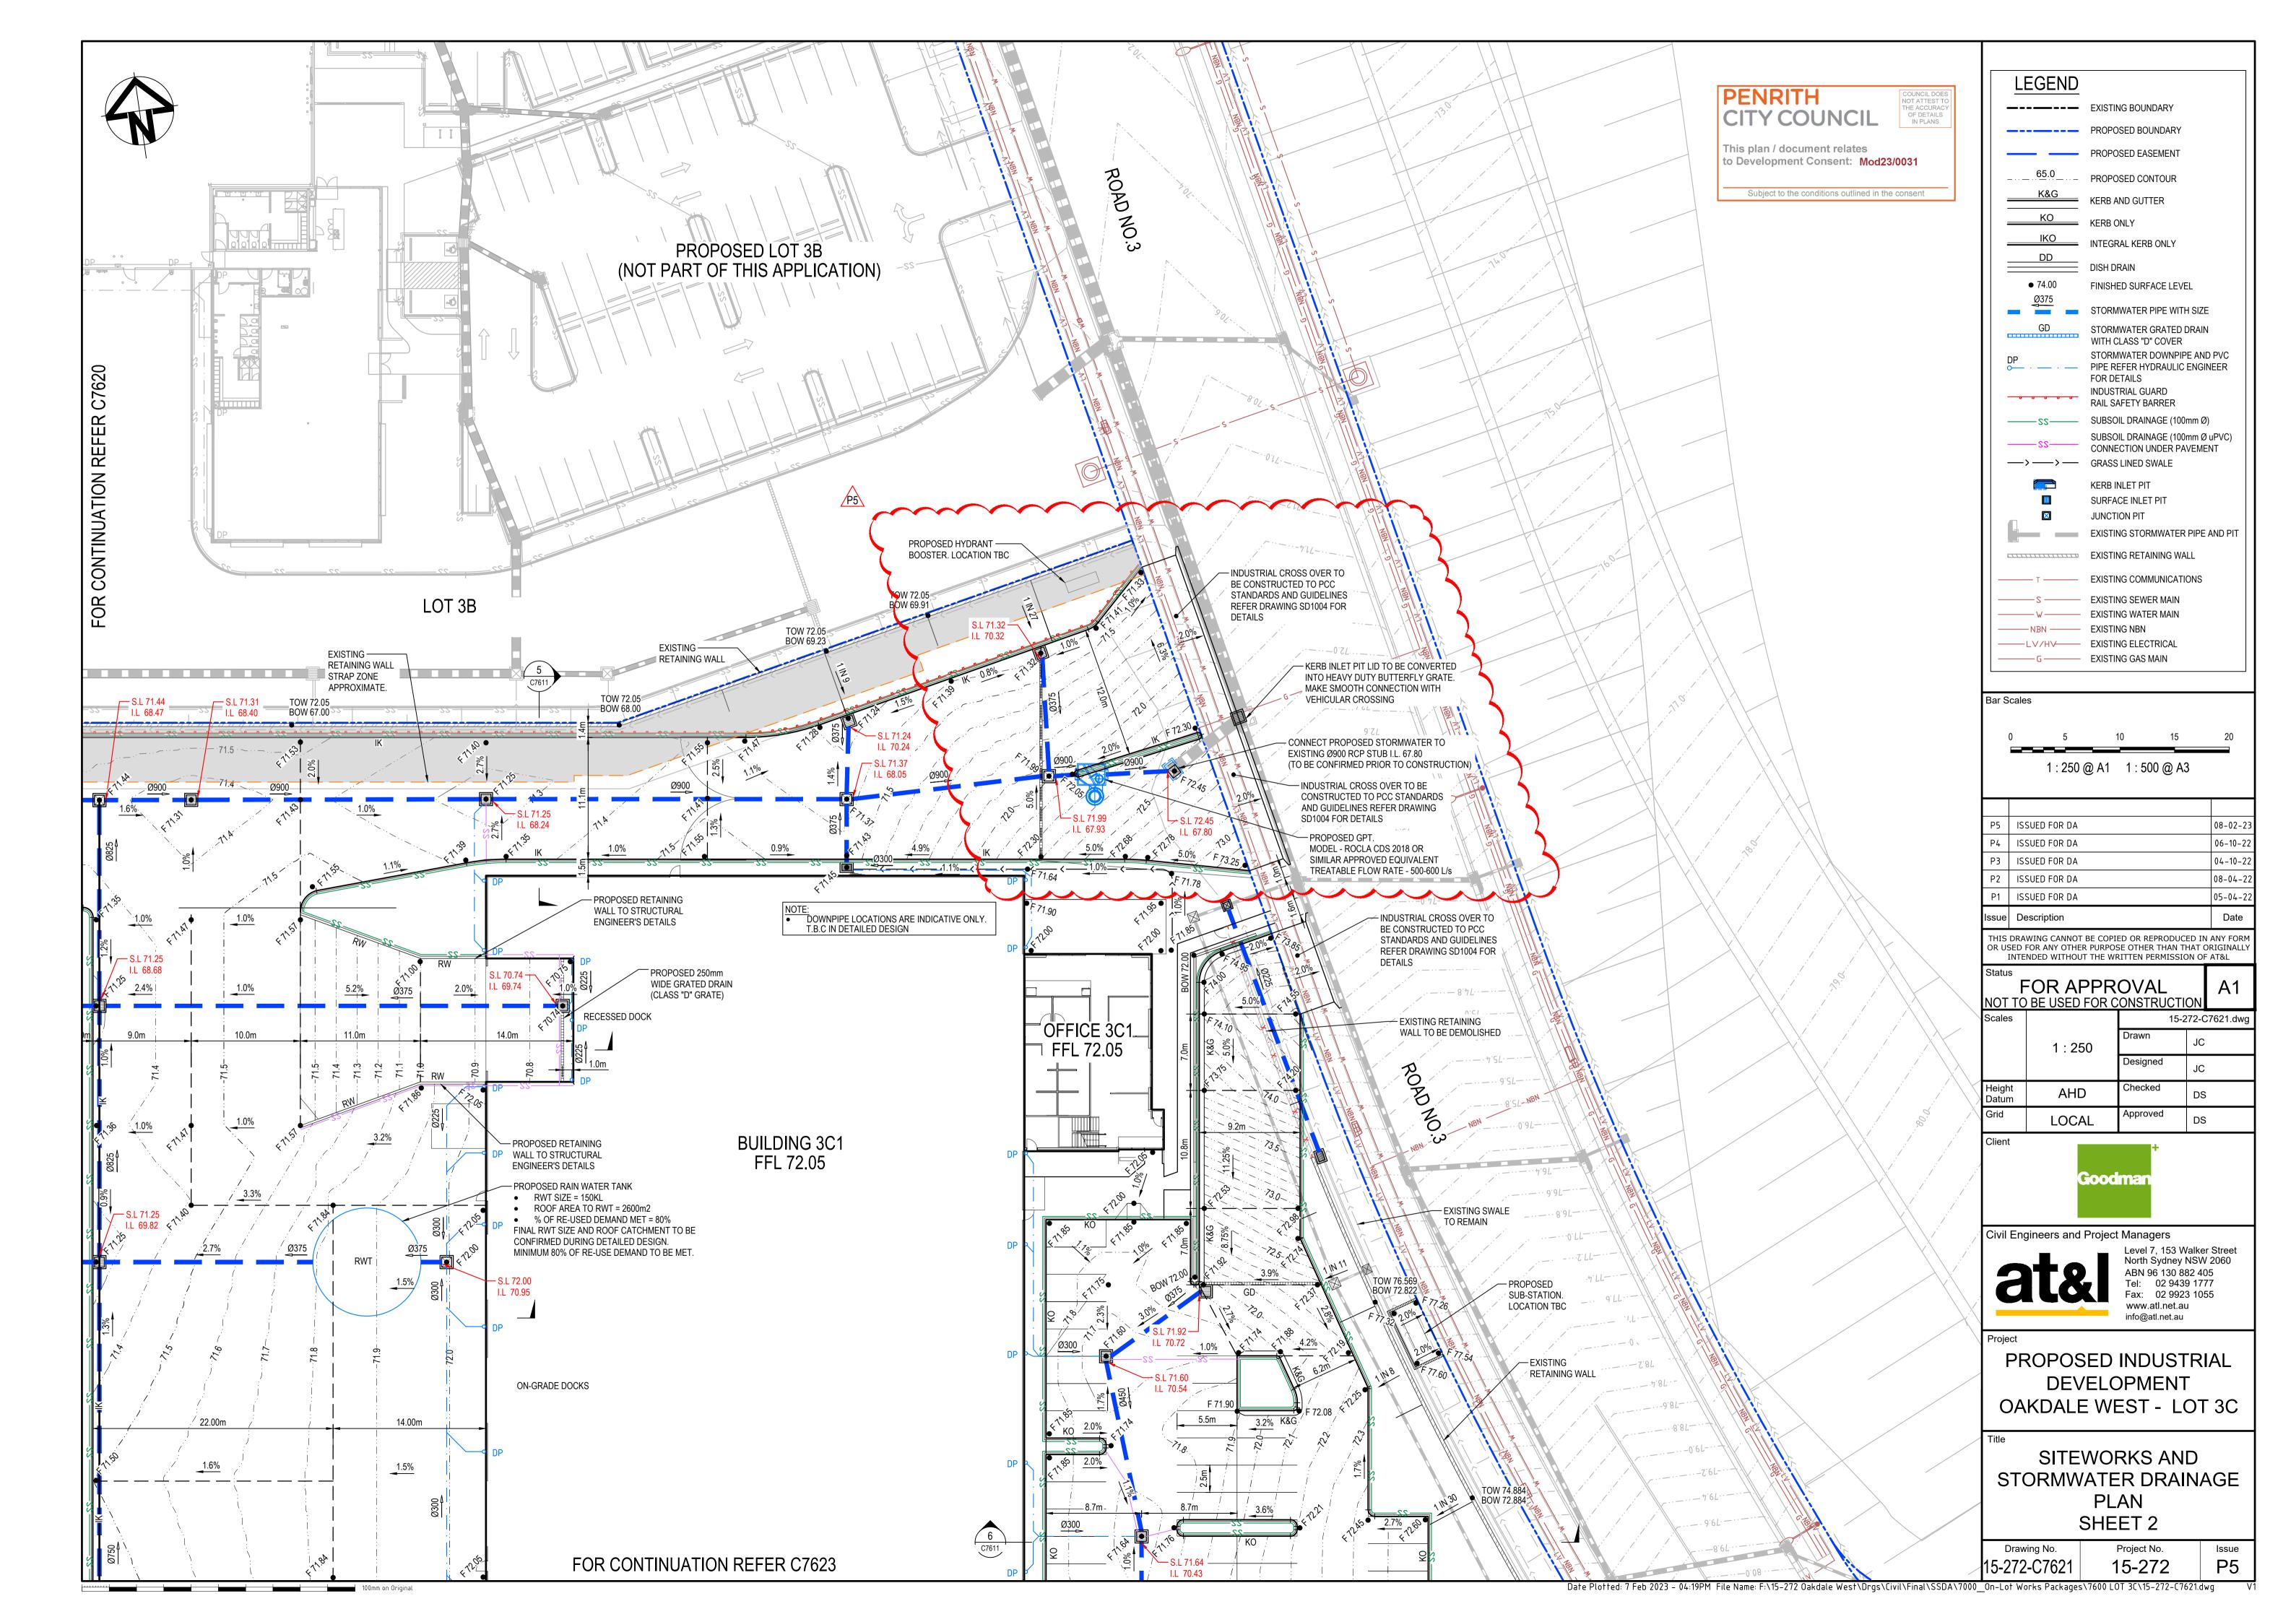

## Legend

..\_. Site Boundary Lot Boundary Building 7.5m Setback (For Estate Road Only) Landscape 3.75m Setback (For Estate Road Only)

FNC-1 Chainwire Fencing FNC-2 Palisade Fencing

RW Retaining Wall