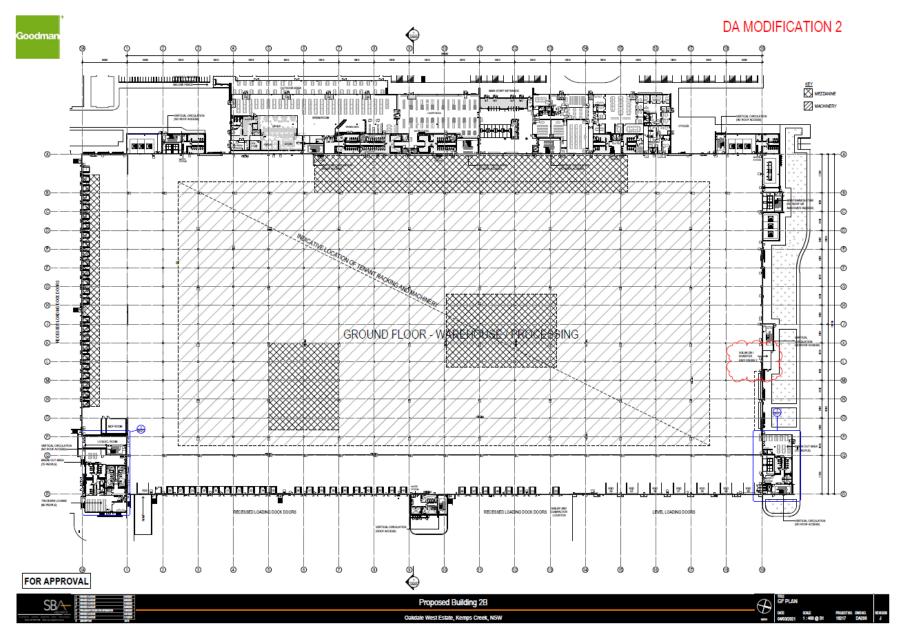

#### ATTACHMENT A – Development Layout Plans

Figure 2 Landscape and Ground Floor Plan (Mod 2 – Plan 1 of 4)

Figure 3 Typical Floor Plan (Mod 2 – Plan 2 of 4)

Oakdale West Estate Stage 2 Development (SSD 10397-Mod-2)