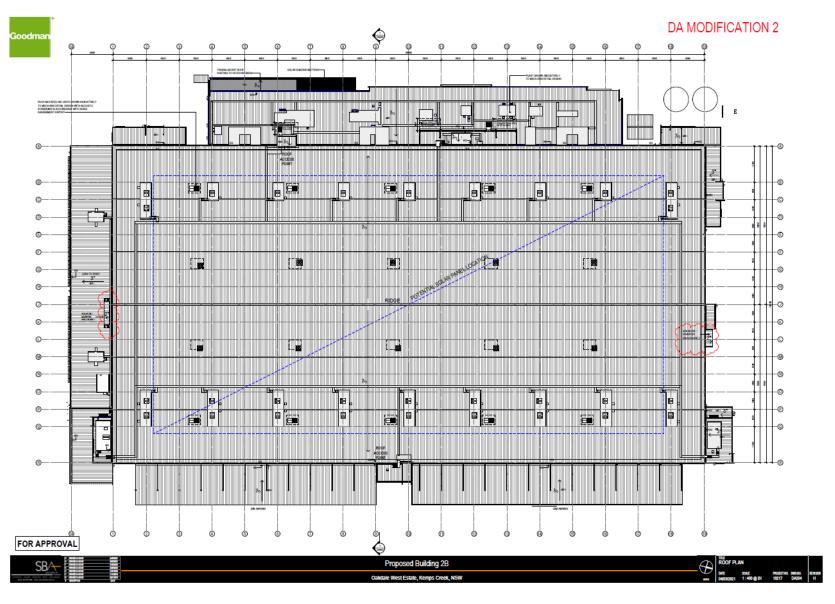

s

- 2. Renumber existing conditions A2(e) to A2(f) as conditions A2(f) to A2(g)
- 3. Insert new condition A2(e) immediately after Condition A2(d)
  - (e) in accordance with MOD 2;

#### In Part B: Environmental Performance Conditions

4. In Condition B8, delete the number 2.1 and replace with 2.4, and insert the words "and coloured dark grey or black" after the words "open style".

#### In the Appendices

5. In Appendix 1, delete architectural plans in Figures 2 and 3 and replace with new Figures 2, 3, 4 and 5 as shown in Attachment A of this modifying instrument.

2

#### ATTACHMENT A – Development Layout Plans



Figure 2 Landscape and Ground Floor Plan (Mod 2 – Plan 1 of 4)



Figure 3 Typical Floor Plan (Mod 2 – Plan 2 of 4)

Oakdale West Estate Stage 2 Development (SSD 10397-Mod-2)





Roof Plan (Mod 2 – Plan 3 of 4)



End of modification (SSD-10937Mod-2)