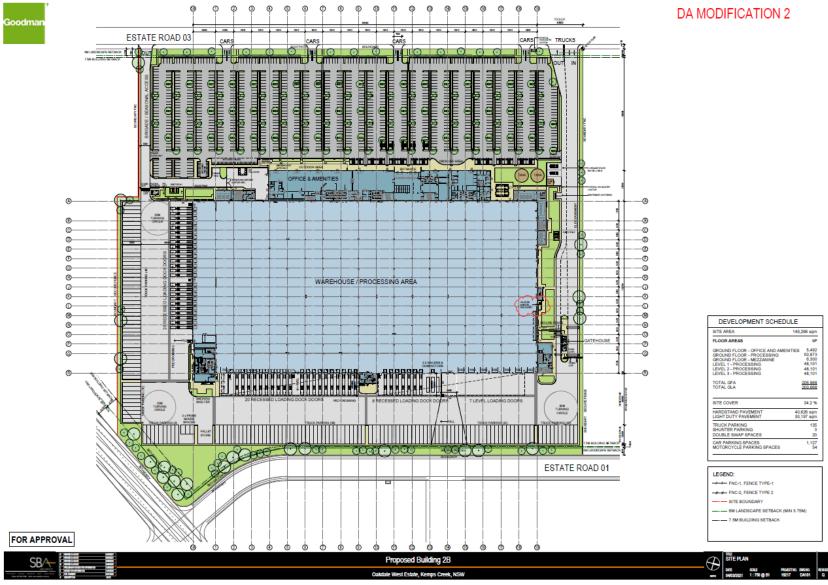

#### ATTACHMENT A – Development Layout Plans

Figure 2 Landscape and Ground Floor Plan (Mod 2 – Plan 1 of 4)

Figure 3 Typical Floor Plan (Mod 2 – Plan 2 of 4)

Oakdale West Estate Stage 2 Development (SSD 10397-Mod-2)