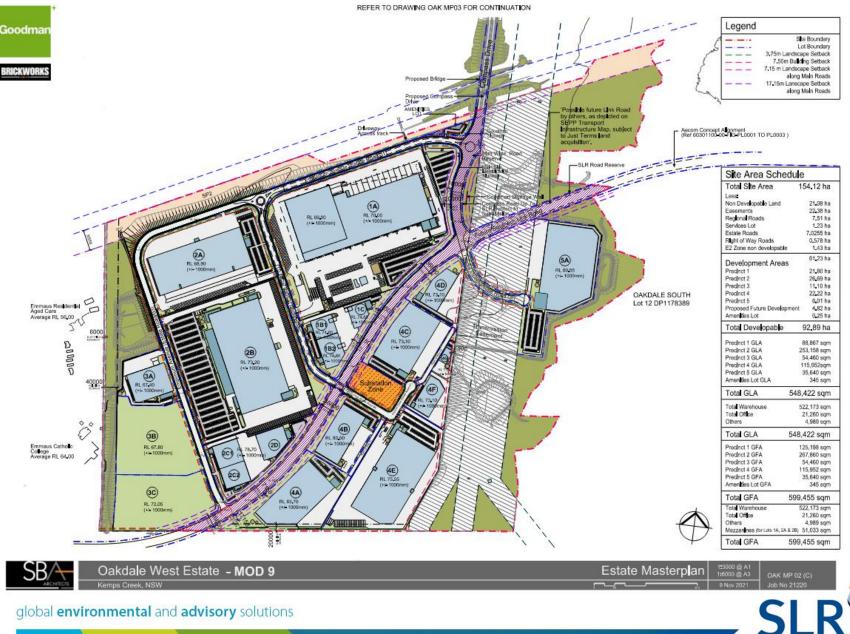

### **Upcoming Developments**

#### **Current Development Application Status**

• New PCC DA for Building 3C – to be submitted April 2022

### **Upcoming Developments**

• New PCC DA for Building 5A – to be submitted April 2022

#### **Upcoming Developments**

• New PCC DA for Amenities Lot – to be submitted April 2022