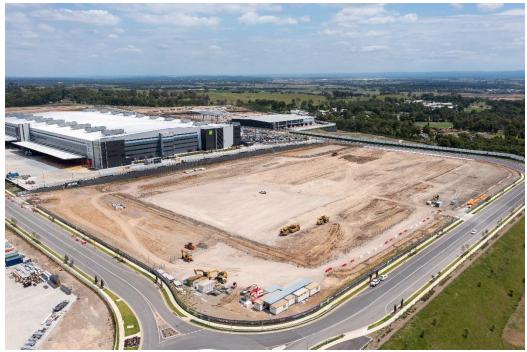

## Progress To Date & Upcoming Works – Building 2A

- Site Commencement 5<sup>th</sup> January 2022
- Installation of Site Sediment Control Measures
- In-Ground Stormwater
  Drainage Commencement
- Foundations forecast to Commence February 2022
- Structural Steel Delivery and Erection Commencement
- Bulk Excavation Forecast for Completion February 2022

### **Progress To Date & Upcoming Works - OWIE**

Progress to Date:

- Road 8 service installation and road construction works completed and dedication process to council is underway
- Precinct 3 & 4 Bulk
  Earthworks and retaining walls are nearing completion
- Lot 4A Right of way construction has commenced and scheduled for completion in April 22.