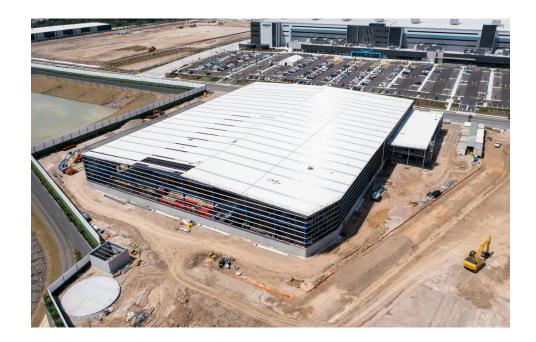

## Progress To Date & Upcoming Works – Building 1A

- Site Commencement 8<sup>th</sup> July 2020
- Installation of Site Sediment Control Measures
- Completion of Trailer Wash
- Cladding At 95% Complete
- Internal Dock Levellers Have Commenced Being Cast
- Internal Façade Building Closure

## Progress To Date & Upcoming Works – Building 1B/1C

- Site Commencement 20<sup>th</sup> August 2021
- Installation of Site Sediment Control Measures
- Precast Panels Complete
- In-Ground Stormwater Installation Progressing
- Warehouse Structural Steel Installation Complete
- Concrete Pours to External Hardstands to Commence