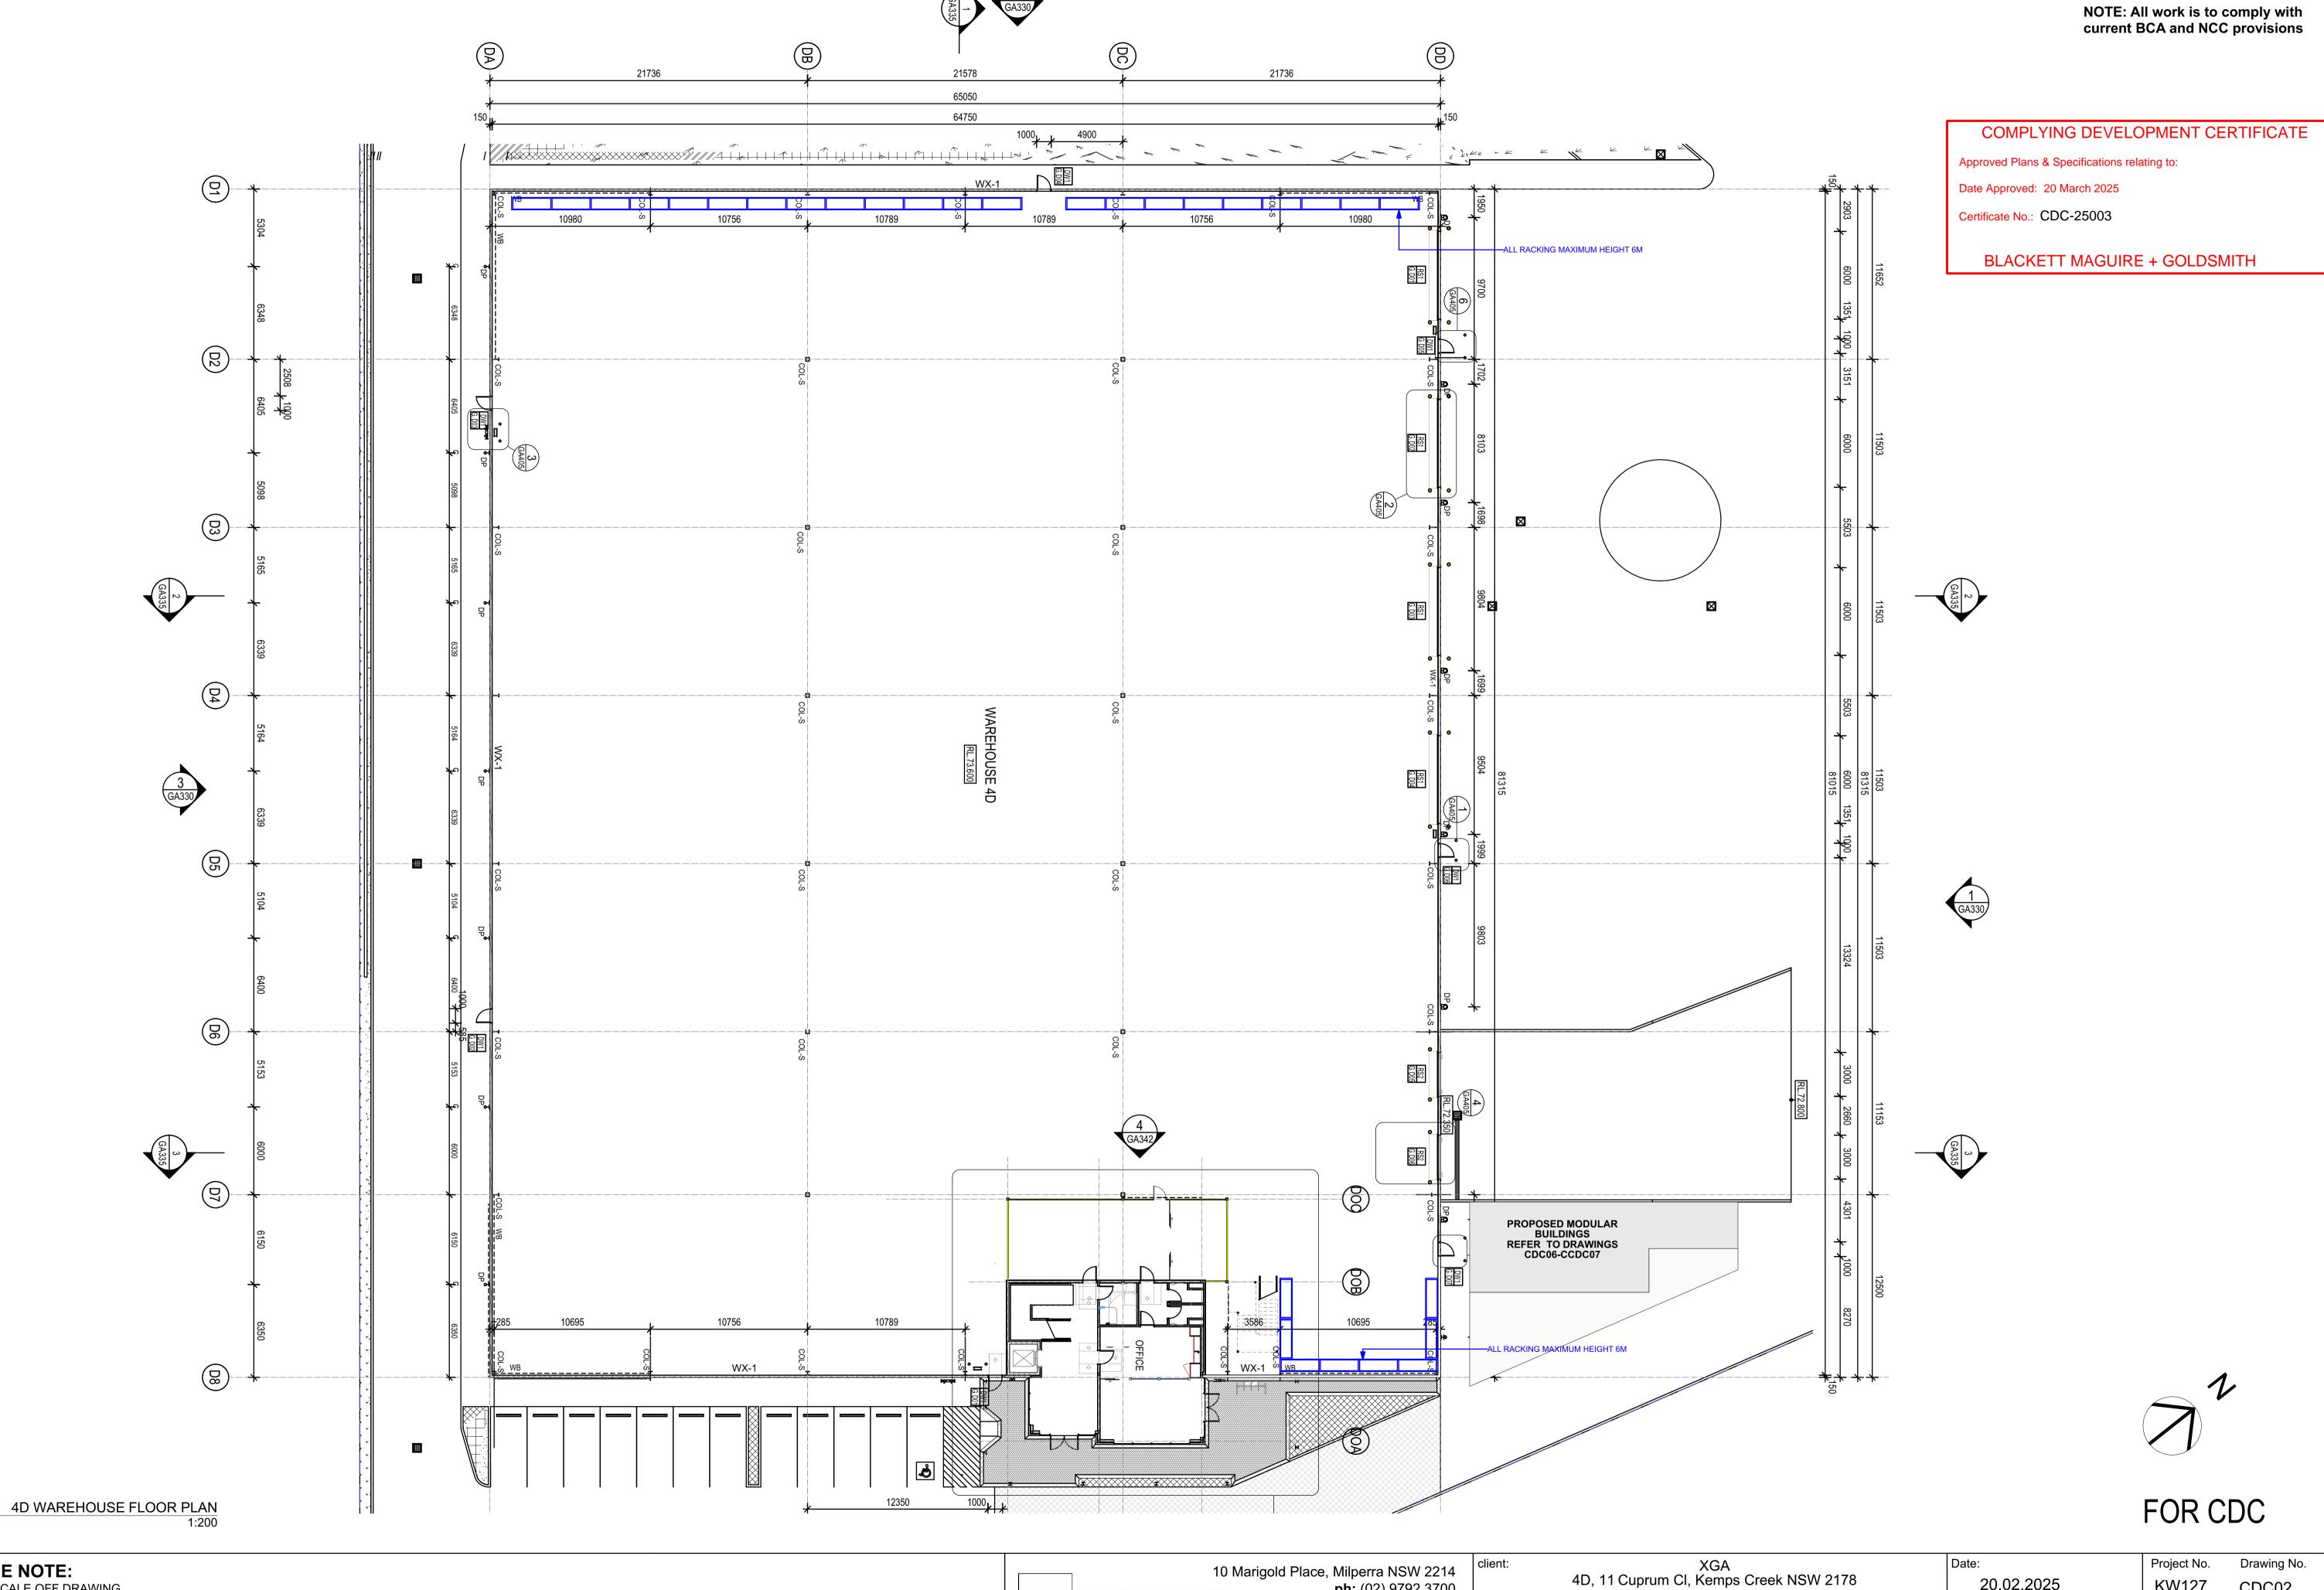

10 Marigold Place, Milperra NSW 2214

ph: (02) 9792 3700

fax: (02) 9773 6164

mob: 0412 641 366 email: info@kwinteriors.com.au

XGA 4D, 11 Cuprum Cl, Kemps Creek NSW 2178 20.02.2025

KW127 CDC02 Issue: Warehouse Floor Plan 1:200 @ A1