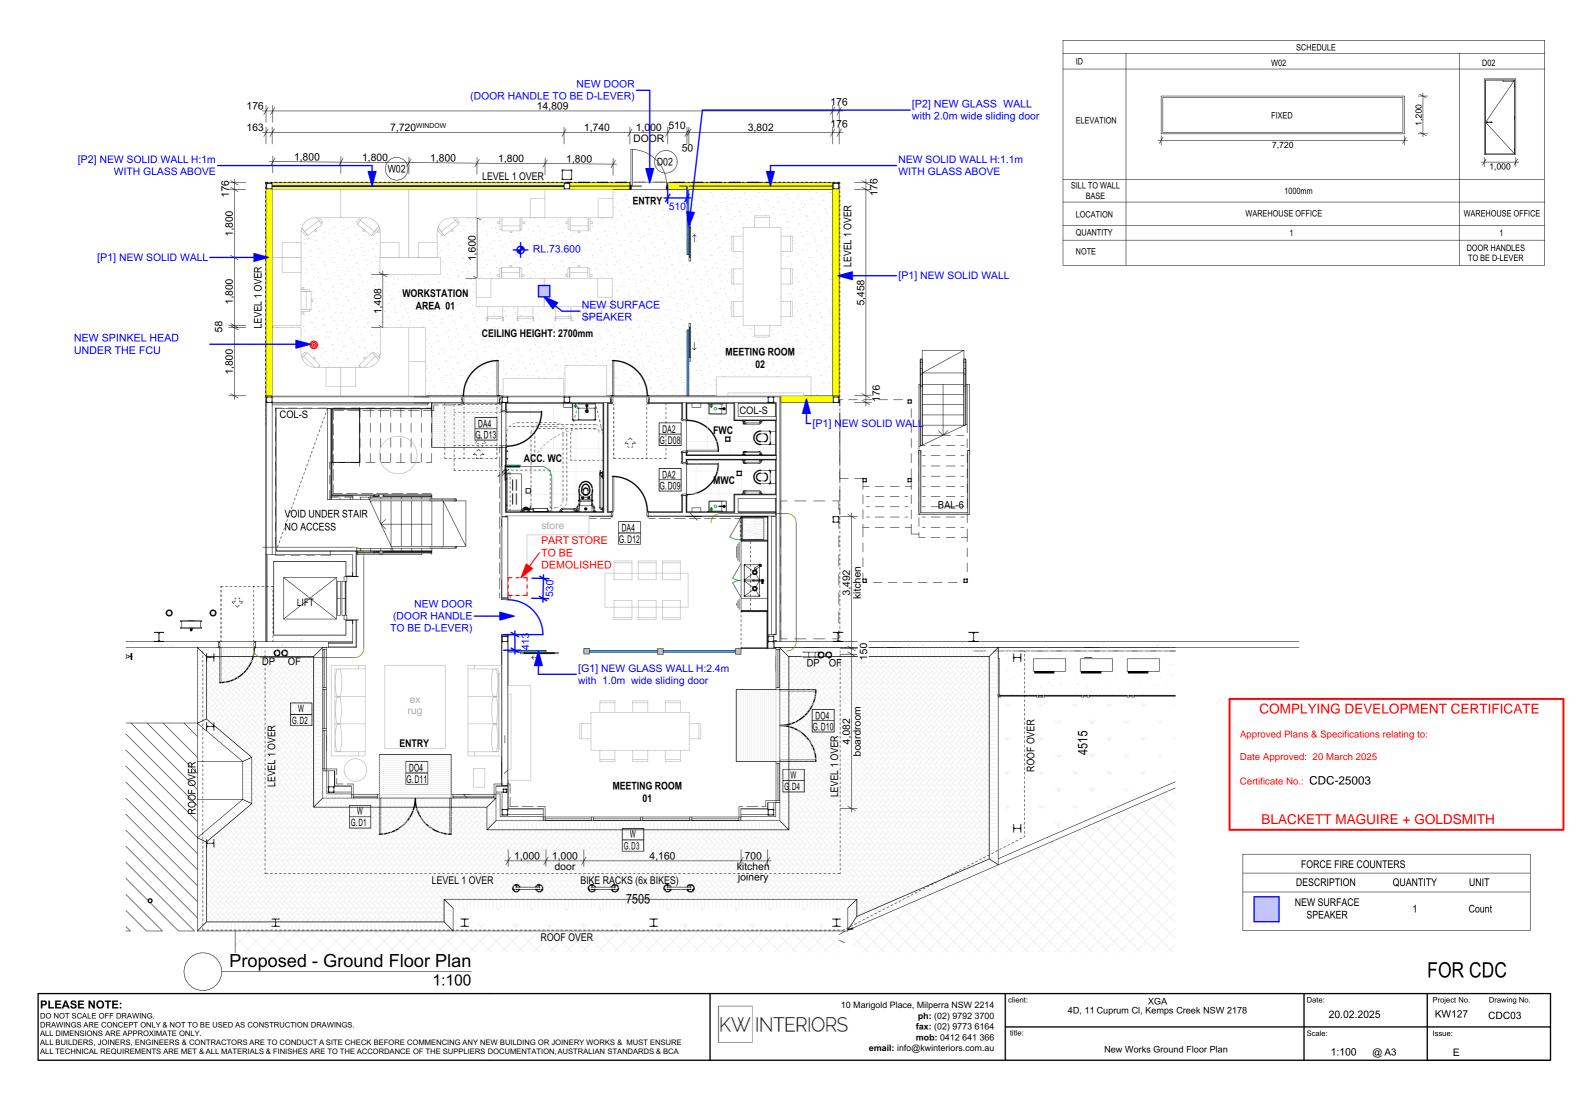

COMPLYING DEVELOPMENT CERTIFICATE

Approved Plans & Specifications relating to:

Date Approved: 20 March 2025 Certificate No.: CDC-25003

BLACKETT MAGUIRE + GOLDSMITH

Proposed - First Floor Plan 1:100

|    | 10        |
|----|-----------|
| KW | INTERIORS |

Marigold Place, Milperra NSW 2214 ph: (02) 9792 3700 fax: (02) 9773 6164 **mob:** 0412 641 366 email: info@kwinteriors.com.au

| client: | XGA<br>4D, 11 Cuprum Cl, Kemps Creek NSW 2178 |  |
|---------|-----------------------------------------------|--|
| title:  |                                               |  |
|         | New Works First Floor Plan                    |  |

KW127 CDC04 Issue:

Ε 1:100 @ A3

20.02.2025