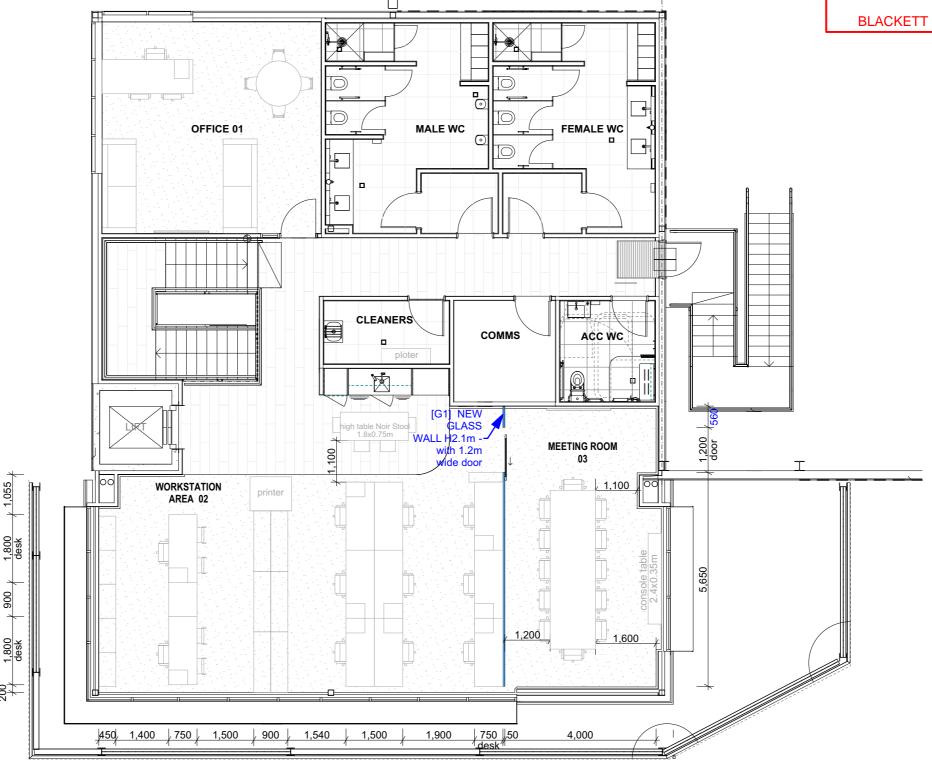

COMPLYING DEVELOPMENT CERTIFICATE

Approved Plans & Specifications relating to:

Date Approved: 20 March 2025 Certificate No.: CDC-25003

BLACKETT MAGUIRE + GOLDSMITH

Proposed - First Floor Plan 1:100

|    | 10        |
|----|-----------|
| KW | INTERIORS |

Marigold Place, Milperra NSW 2214 ph: (02) 9792 3700 fax: (02) 9773 6164 **mob:** 0412 641 366 email: info@kwinteriors.com.au

| client: | XGA<br>4D, 11 Cuprum Cl, Kemps Creek NSW 2178 |  |
|---------|-----------------------------------------------|--|
| title:  |                                               |  |
|         | New Works First Floor Plan                    |  |

KW127 CDC04 Issue:

Ε 1:100 @ A3

20.02.2025