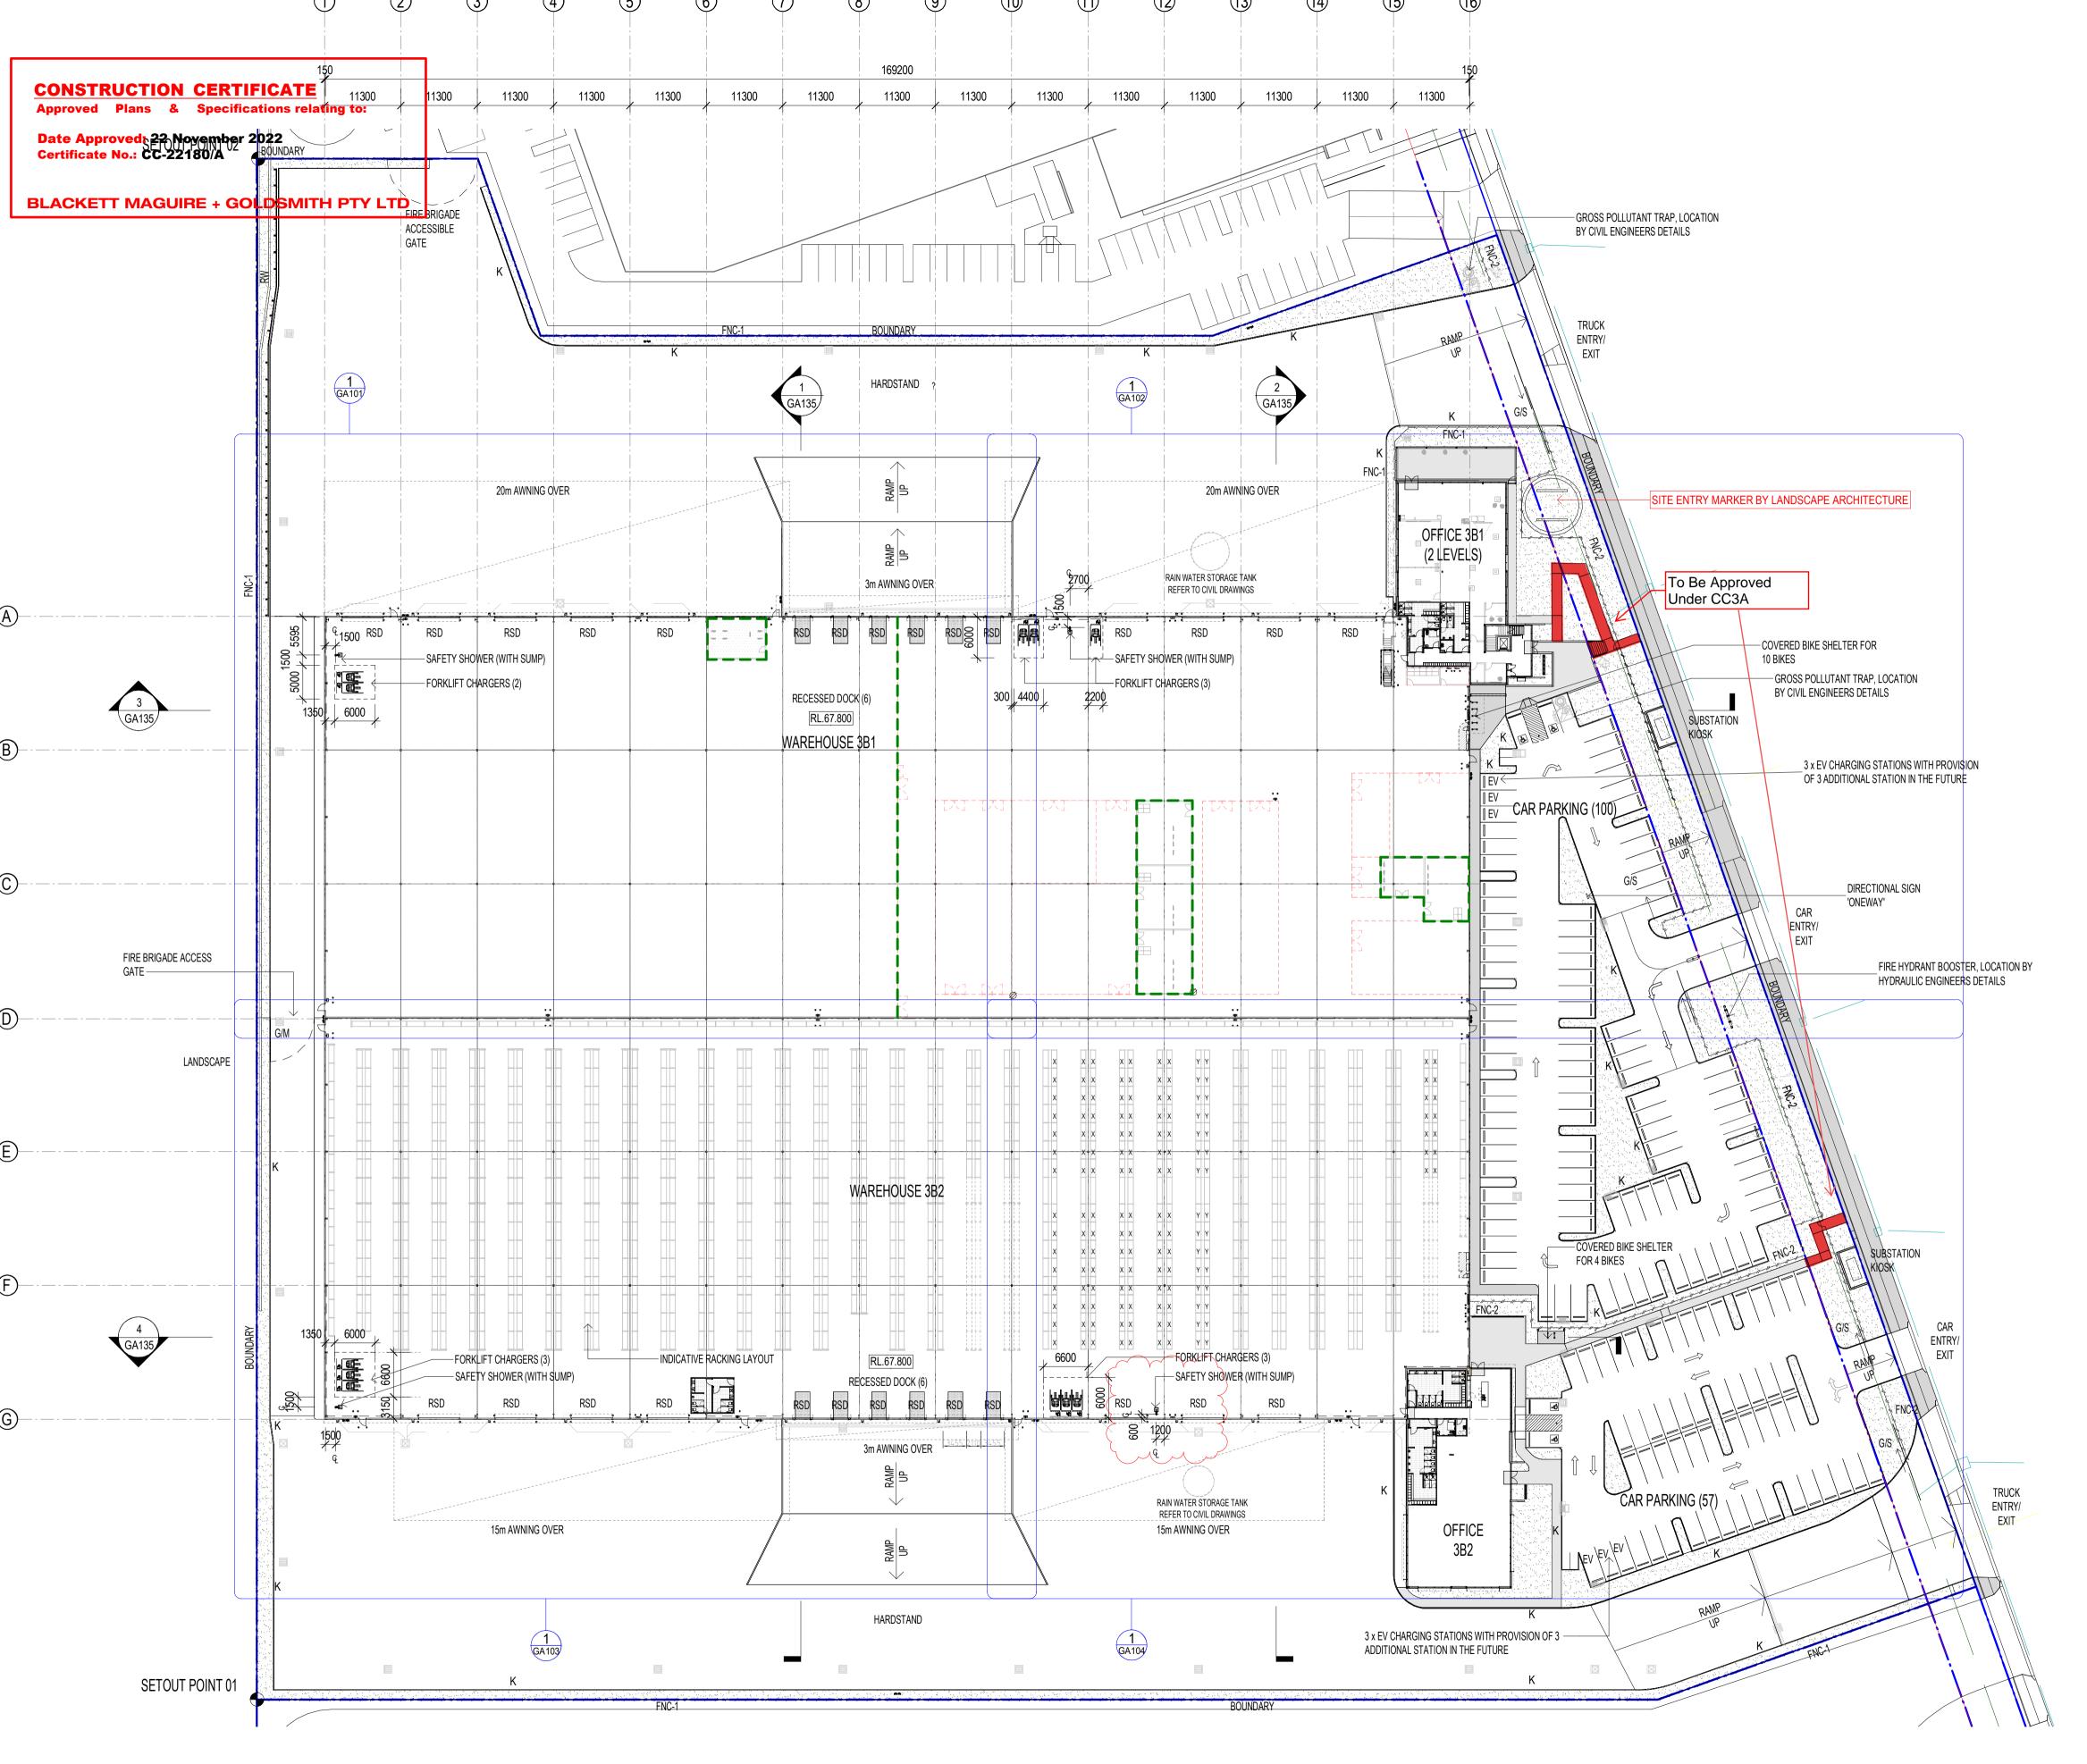

## FENCE LEGEND:

FNC-1, FENCE TYPE1: 1800mm HIGH + 3 ROWS OF BARB BLACK PVC CHAINWIRE FENCING

FNC-2, FENCE TYPE 2: BLACK PALISADE FENCING

HANDRAIL TO BCA COMPLIANCE
REFER TO GA 6/572

INDUCTION LOOP

CARD READER

PEDESTRIAN GATE

GATE - SLIDING

GATE SWING - AUTOMATIC

GATE SWING - MANUAL (BRIGADE KEY)

## **GENERAL NOTE:**

1. ALL NOMINATED LEVELS TO BE VARIFIED WITH CIVIL ENGINERING DESIGN.

2. THIS DRAWINGS IS TO BE READ IN CONJUNCTION WITH THE INTERIOR SCHEDULE AND SPECIFICATION.

3. ALL DIMENSIONS FOR INTERIOR FITOUT TO BE READ IN CONJUNTION WITH INTERIOR DRAWINGS

4. REFER TO THE HYDRAULIC, ELECTRICAL, FIRE AND MECHANICAL ENGINEERS DRAWINGS AND SPECIFICATIONS FOR ALL REQUIREMENTS AND DETAILS. ALL AV EQUIPMENT SHOWN IS INDICATIVE & SUBJECT TO COORDINATION WITH AV CONTRACTOR.

5. ALL MEASUREMENTS AND DIMENSIONS ON THE FLOOR PLAN TO BE VERIFIED ON SITE PRIOR TO CONSTRUCTION, FABRICATION AND ORDERING. DO NOT SCALE MEASUREMENTS FROM THESE DRAWINGS.

FITOUT INFORMATION

PARTITION TYPE/ SPECIFICATION/ ALL DETAILS REFER TO BVN DRAWINGS

BVN SCOPE, REFER BVN DRAWINGS FOR INFORMATION AND ALL DETAILS.

FOR CONSTRUCTION

X FOR CONSTRUCTION
W FOR CONSTRUCTION
V FOR CONSTRUCTION
U FOR CONSTRUCTION
T FOR CONSTRUCTION
S ISSUED FOR CC3
R ISSUED FOR CC2
# DESCRIPTION