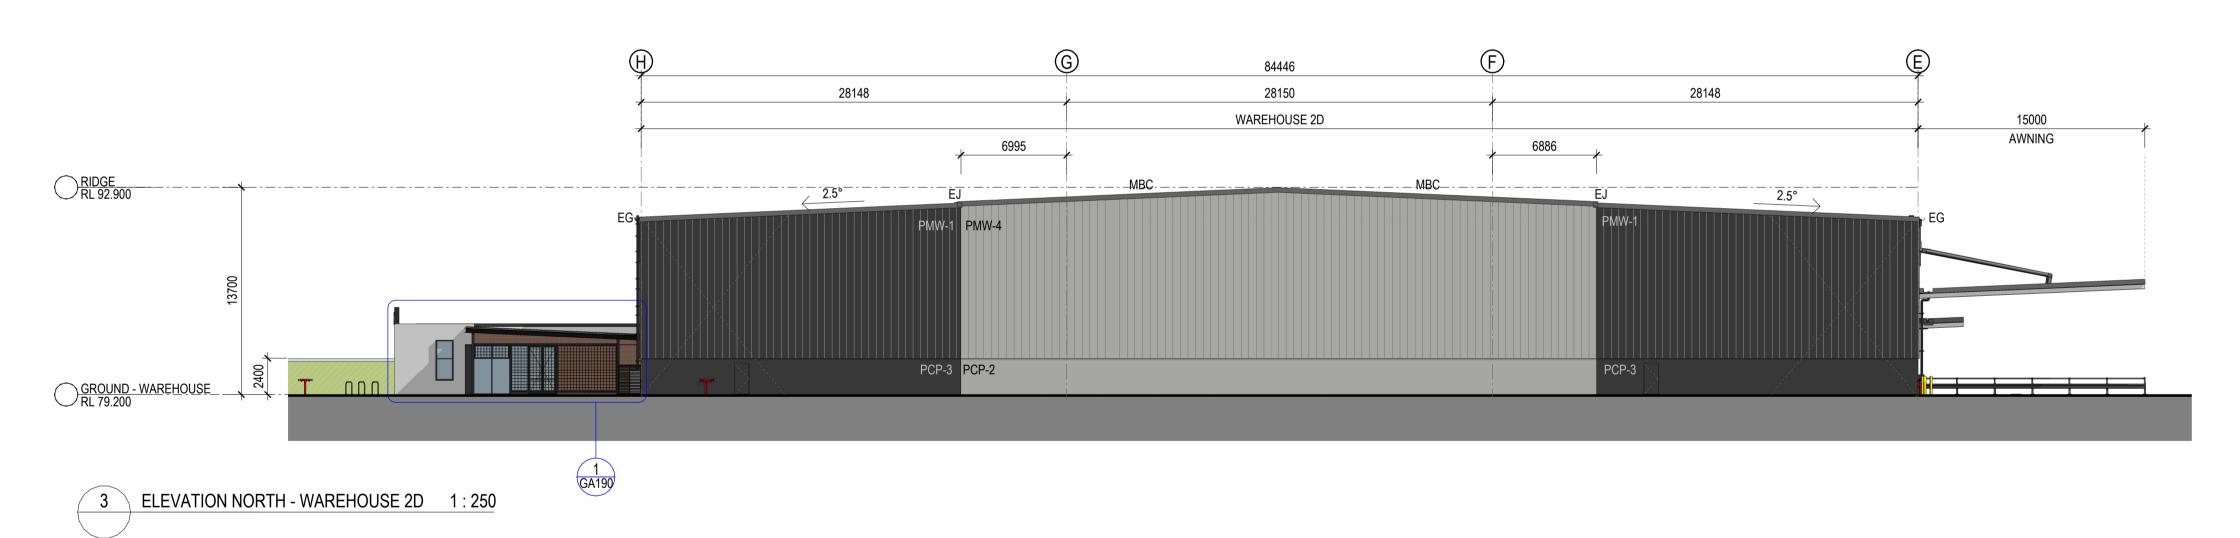

|       | EXTERNAL FINISHES SCHEDULE                                                                             |
|-------|--------------------------------------------------------------------------------------------------------|
| BLK   | KEYSTONE BLOCKWORK - CHARCOAL                                                                          |
| BRK   | BRICKWORK - GERTRUDIS BROWN                                                                            |
| DP    | DOWNPIPE - COLOUR TO MATCH BACKGROUND CLADDING COLOUR                                                  |
| FRM   | PREFINSHED ALUMINUM - WINDOW FRAME - MONUMENT                                                          |
| GL-1  | CLEAR GLAZING - LIGHT GREY TINT OR SIMILAR                                                             |
| MB    | METAL BALUSTRADE, MONUMENT                                                                             |
| MDR   | METAL DECK ROOFING - SURFMIST                                                                          |
| MESH  | STEEL MESH, PAINT FINISH: 3 COAT EPOXY SYSTEM (1PRIMER COAT<br>& 2 PART EPOXY FINISH COAT) - MONUMENT  |
| MRS   | ROLLER SHUTTER DOORS - COLOUR TO MATCH BACKGROUND<br>CLADDING COLOUR                                   |
| PAV   | PAVER - GREY BRICK - HERRINGBONE PATTERN                                                               |
| PCP-1 | PRECAST CONCRETE PANEL - ECOTONE                                                                       |
| PCP-2 | PRECAST CONCRETE PANELS - SHALE GREY                                                                   |
| PCP-3 | PRECAST CONCRETE PANELS - MONUMENT                                                                     |
| PCP-4 | PRECAST CONCRETE PANELS - BASALT                                                                       |
| PCP-5 | PRECAST CONCRETE PANELS - GOODMAN GREEN                                                                |
| PL    | PLANTER WITHT TIMBER TABLE                                                                             |
| PMW-1 | PREFINISHED METAL WALL CLADDING - MONUMENT                                                             |
| PMW-2 | PREFINISHED METAL WALL CLADDING - GOODMAN GREEN                                                        |
| PMW-3 | FINESSE PROMINESEMETAL WALL CLADDING - MONUMENT                                                        |
| PMW-4 | PREFINISHED METAL WALL CLADDING - SHALE GREY                                                           |
| PMW-5 | PREFINISHED METAL WALL CLADDING - BASALT                                                               |
| SC    | STEEL CABLE, PAINT FINISH: 3 COAT EPOXY SYSTEM (1PRIMER<br>COAT & 2 PART EPOXY FINISH COAT) - MONUMENT |
| TMB   | CEILING - TIMBER LOOK PANELS                                                                           |
| TRS   | TRANSLUCENT ROOF SHEET - OPAL COLOUR                                                                   |
| WH    | STEEL WINDOW HOOD - MONUMENT                                                                           |

CONSTRUCTION CERTIFICATE 1 APPROVAL SCOPE: EARTHWORKS, RETAINING WALLS, IN-GROUND SERVICES (NON-FIRE RELATED), STRUCTURE & ROOF 

|       | EXTERNAL FINISHES SCHEDULE                                                                             |
|-------|--------------------------------------------------------------------------------------------------------|
| BLK   | KEYSTONE BLOCKWORK - CHARCOAL                                                                          |
| BRK   | BRICKWORK - GERTRUDIS BROWN                                                                            |
| DP    | DOWNPIPE - COLOUR TO MATCH BACKGROUND CLADDING COLOUR                                                  |
| ES    | OFFICE EXPOSED STEEL & OFFICE ENTRY AWNING - MONUMENT                                                  |
| FRM   | PREFINSHED ALUMINUM - WINDOW FRAME - MONUMENT                                                          |
| GL-1  | CLEAR GLAZING - LIGHT GREY TINT OR SIMILAR                                                             |
| MB    | METAL BALUSTRADE, MONUMENT                                                                             |
| MDR   | METAL DECK ROOFING - SURFMIST                                                                          |
| MESH  | STEEL MESH, PAINT FINISH: 3 COAT EPOXY SYSTEM (1PRIMER COAT<br>& 2 PART EPOXY FINISH COAT) - MONUMENT  |
| MRS   | ROLLER SHUTTER DOORS - COLOUR TO MATCH BACKGROUND CLADDING COLOUR                                      |
| PAV   | PAVER - GREY BRICK - HERRINGBONE PATTERN                                                               |
| PCP-1 | PRECAST CONCRETE PANEL - ECOTONE                                                                       |
| PCP-2 | PRECAST CONCRETE PANELS - SHALE GREY                                                                   |
| PCP-3 | PRECAST CONCRETE PANELS - MONUMENT                                                                     |
| PCP-4 | PRECAST CONCRETE PANELS - BASALT                                                                       |
| PCP-5 | PRECAST CONCRETE PANELS - GOODMAN GREEN                                                                |
| PL    | PLANTER WITHT TIMBER TABLE                                                                             |
| PMW-1 | PREFINISHED METAL WALL CLADDING - MONUMENT                                                             |
| PMW-2 | PREFINISHED METAL WALL CLADDING - GOODMAN GREEN                                                        |
| PMW-3 | FINESSE PROMINESEMETAL WALL CLADDING - MONUMENT                                                        |
| PMW-4 | PREFINISHED METAL WALL CLADDING - SHALE GREY                                                           |
| PMW-5 | PREFINISHED METAL WALL CLADDING - BASALT                                                               |
| SC    | STEEL CABLE, PAINT FINISH: 3 COAT EPOXY SYSTEM (1PRIMER<br>COAT & 2 PART EPOXY FINISH COAT) - MONUMENT |
| ТМВ   | CEILING - TIMBER LOOK PANELS                                                                           |
| TRS   | TRANSLUCENT ROOF SHEET - OPAL COLOUR                                                                   |
| WH    | STEEL WINDOW HOOD - MONUMENT                                                                           |

|                                                        |          |              | FOR CC           |             |
|--------------------------------------------------------|----------|--------------|------------------|-------------|
| OAKDALE WEST 2C&2D                                     | DATE     | 28/11/2022   | PROJECT NO.      |             |
| Kemps Creek, NSW                                       | SCALE    | 1 : 250 @ A1 | 22228            | 11:09:28 PM |
| Kemps Creek, NSW<br>TITLE<br>ELEVATIONS - WAREHOUSE 2D | DRAWN    | VV           |                  | 11:09       |
|                                                        | CHECKED  | VV           | DWG NO. REVISION | 28/11/2022  |
|                                                        | APPROVED | TS           | GA162 B          | 28/11       |