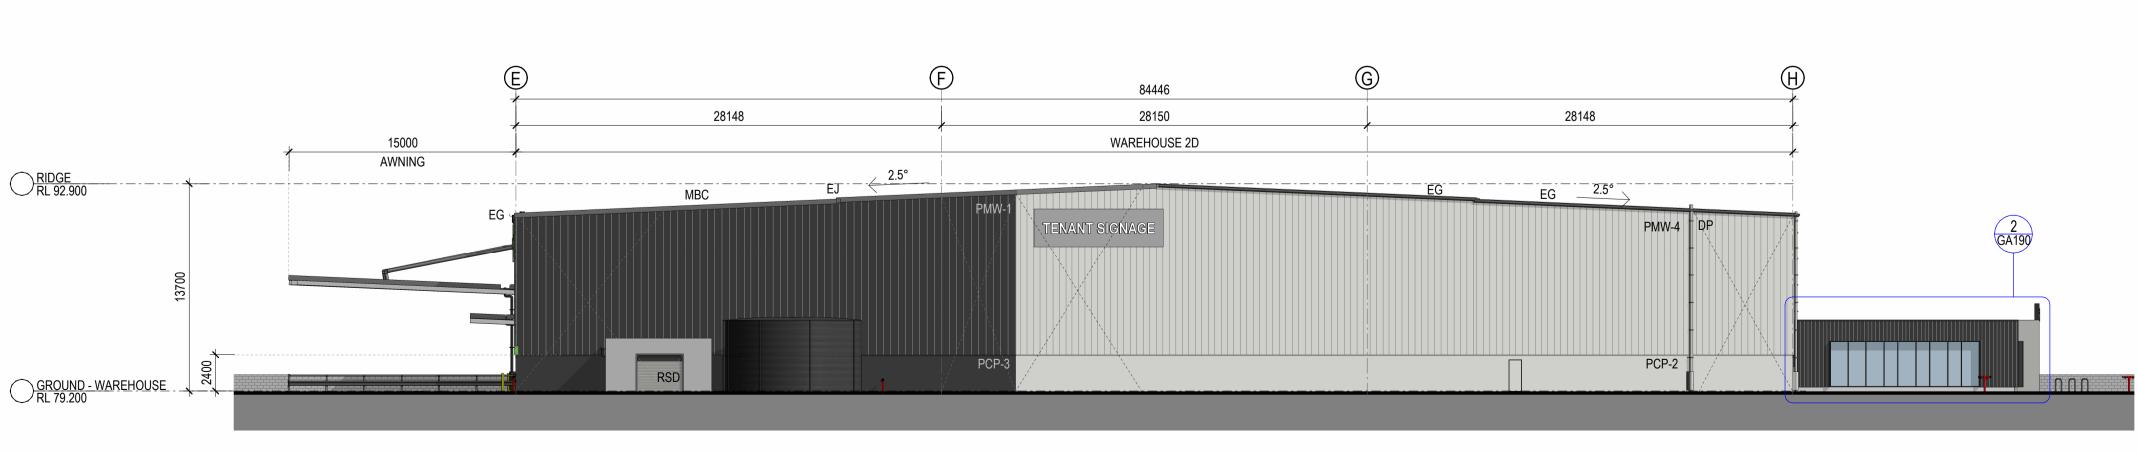

|       | EXTERNAL FINISHES SCHEDULE                                                                             |
|-------|--------------------------------------------------------------------------------------------------------|
| BLK   | KEYSTONE BLOCKWORK - CHARCOAL                                                                          |
| BRK   | BRICKWORK - GERTRUDIS BROWN                                                                            |
| DP    | DOWNPIPE - COLOUR TO MATCH BACKGROUND CLADDING COLOUR                                                  |
| FRM   | PREFINSHED ALUMINUM - WINDOW FRAME - MONUMENT                                                          |
| GL-1  | CLEAR GLAZING - LIGHT GREY TINT OR SIMILAR                                                             |
| MB    | METAL BALUSTRADE, MONUMENT                                                                             |
| MDR   | METAL DECK ROOFING - SURFMIST                                                                          |
| MESH  | STEEL MESH, PAINT FINISH: 3 COAT EPOXY SYSTEM (1PRIMER COAT<br>& 2 PART EPOXY FINISH COAT) - MONUMENT  |
| MRS   | ROLLER SHUTTER DOORS - COLOUR TO MATCH BACKGROUND<br>CLADDING COLOUR                                   |
| PAV   | PAVER - GREY BRICK - HERRINGBONE PATTERN                                                               |
| PCP-1 | PRECAST CONCRETE PANEL - ECOTONE                                                                       |
| PCP-2 | PRECAST CONCRETE PANELS - SHALE GREY                                                                   |
| PCP-3 | PRECAST CONCRETE PANELS - MONUMENT                                                                     |
| PCP-4 | PRECAST CONCRETE PANELS - BASALT                                                                       |
| PCP-5 | PRECAST CONCRETE PANELS - GOODMAN GREEN                                                                |
| PL    | PLANTER WITHT TIMBER TABLE                                                                             |
| PMW-1 | PREFINISHED METAL WALL CLADDING - MONUMENT                                                             |
| PMW-2 | PREFINISHED METAL WALL CLADDING - GOODMAN GREEN                                                        |
| PMW-3 | FINESSE PROMINESEMETAL WALL CLADDING - MONUMENT                                                        |
| PMW-4 | PREFINISHED METAL WALL CLADDING - SHALE GREY                                                           |
| PMW-5 | PREFINISHED METAL WALL CLADDING - BASALT                                                               |
| SC    | STEEL CABLE, PAINT FINISH: 3 COAT EPOXY SYSTEM (1PRIMER<br>COAT & 2 PART EPOXY FINISH COAT) - MONUMENT |
| TMB   | CEILING - TIMBER LOOK PANELS                                                                           |
| TRS   | TRANSLUCENT ROOF SHEET - OPAL COLOUR                                                                   |
| WH    | STEEL WINDOW HOOD - MONUMENT                                                                           |

CONSTRUCTION CERTIFICATE 1 APPROVAL SCOPE: EARTHWORKS, RETAINING WALLS, IN-GROUND SERVICES (NON-FIRE RELATED), STRUCTURE & ROOF 

|       | EXTERNAL FINISHES SCHEDULE                                                                             |
|-------|--------------------------------------------------------------------------------------------------------|
| BLK   | KEYSTONE BLOCKWORK - CHARCOAL                                                                          |
| BRK   | BRICKWORK - GERTRUDIS BROWN                                                                            |
| DP    | DOWNPIPE - COLOUR TO MATCH BACKGROUND CLADDING COLOUR                                                  |
| ES    | OFFICE EXPOSED STEEL & OFFICE ENTRY AWNING - MONUMENT                                                  |
| FRM   | PREFINSHED ALUMINUM - WINDOW FRAME - MONUMENT                                                          |
| GL-1  | CLEAR GLAZING - LIGHT GREY TINT OR SIMILAR                                                             |
| MB    | METAL BALUSTRADE, MONUMENT                                                                             |
| MDR   | METAL DECK ROOFING - SURFMIST                                                                          |
| MESH  | STEEL MESH, PAINT FINISH: 3 COAT EPOXY SYSTEM (1PRIMER COAT<br>& 2 PART EPOXY FINISH COAT) - MONUMENT  |
| MRS   | ROLLER SHUTTER DOORS - COLOUR TO MATCH BACKGROUND CLADDING COLOUR                                      |
| PAV   | PAVER - GREY BRICK - HERRINGBONE PATTERN                                                               |
| PCP-1 | PRECAST CONCRETE PANEL - ECOTONE                                                                       |
| PCP-2 | PRECAST CONCRETE PANELS - SHALE GREY                                                                   |
| PCP-3 | PRECAST CONCRETE PANELS - MONUMENT                                                                     |
| PCP-4 | PRECAST CONCRETE PANELS - BASALT                                                                       |
| PCP-5 | PRECAST CONCRETE PANELS - GOODMAN GREEN                                                                |
| PL    | PLANTER WITHT TIMBER TABLE                                                                             |
| PMW-1 | PREFINISHED METAL WALL CLADDING - MONUMENT                                                             |
| PMW-2 | PREFINISHED METAL WALL CLADDING - GOODMAN GREEN                                                        |
| PMW-3 | FINESSE PROMINESEMETAL WALL CLADDING - MONUMENT                                                        |
| PMW-4 | PREFINISHED METAL WALL CLADDING - SHALE GREY                                                           |
| PMW-5 | PREFINISHED METAL WALL CLADDING - BASALT                                                               |
| SC    | STEEL CABLE, PAINT FINISH: 3 COAT EPOXY SYSTEM (1PRIMER<br>COAT & 2 PART EPOXY FINISH COAT) - MONUMENT |
| ТМВ   | CEILING - TIMBER LOOK PANELS                                                                           |
| TRS   | TRANSLUCENT ROOF SHEET - OPAL COLOUR                                                                   |
| WH    | STEEL WINDOW HOOD - MONUMENT                                                                           |

|                                                        |          |              | FOR CC           |             |
|--------------------------------------------------------|----------|--------------|------------------|-------------|
| OAKDALE WEST 2C&2D                                     | DATE     | 28/11/2022   | PROJECT NO.      |             |
| Kemps Creek, NSW                                       | SCALE    | 1 : 250 @ A1 | 22228            | 11:09:28 PM |
| Kemps Creek, NSW<br>TITLE<br>ELEVATIONS - WAREHOUSE 2D | DRAWN    | VV           |                  | 11:09       |
|                                                        | CHECKED  | VV           | DWG NO. REVISION | 28/11/2022  |
|                                                        | APPROVED | TS           | GA162 B          | 28/11       |