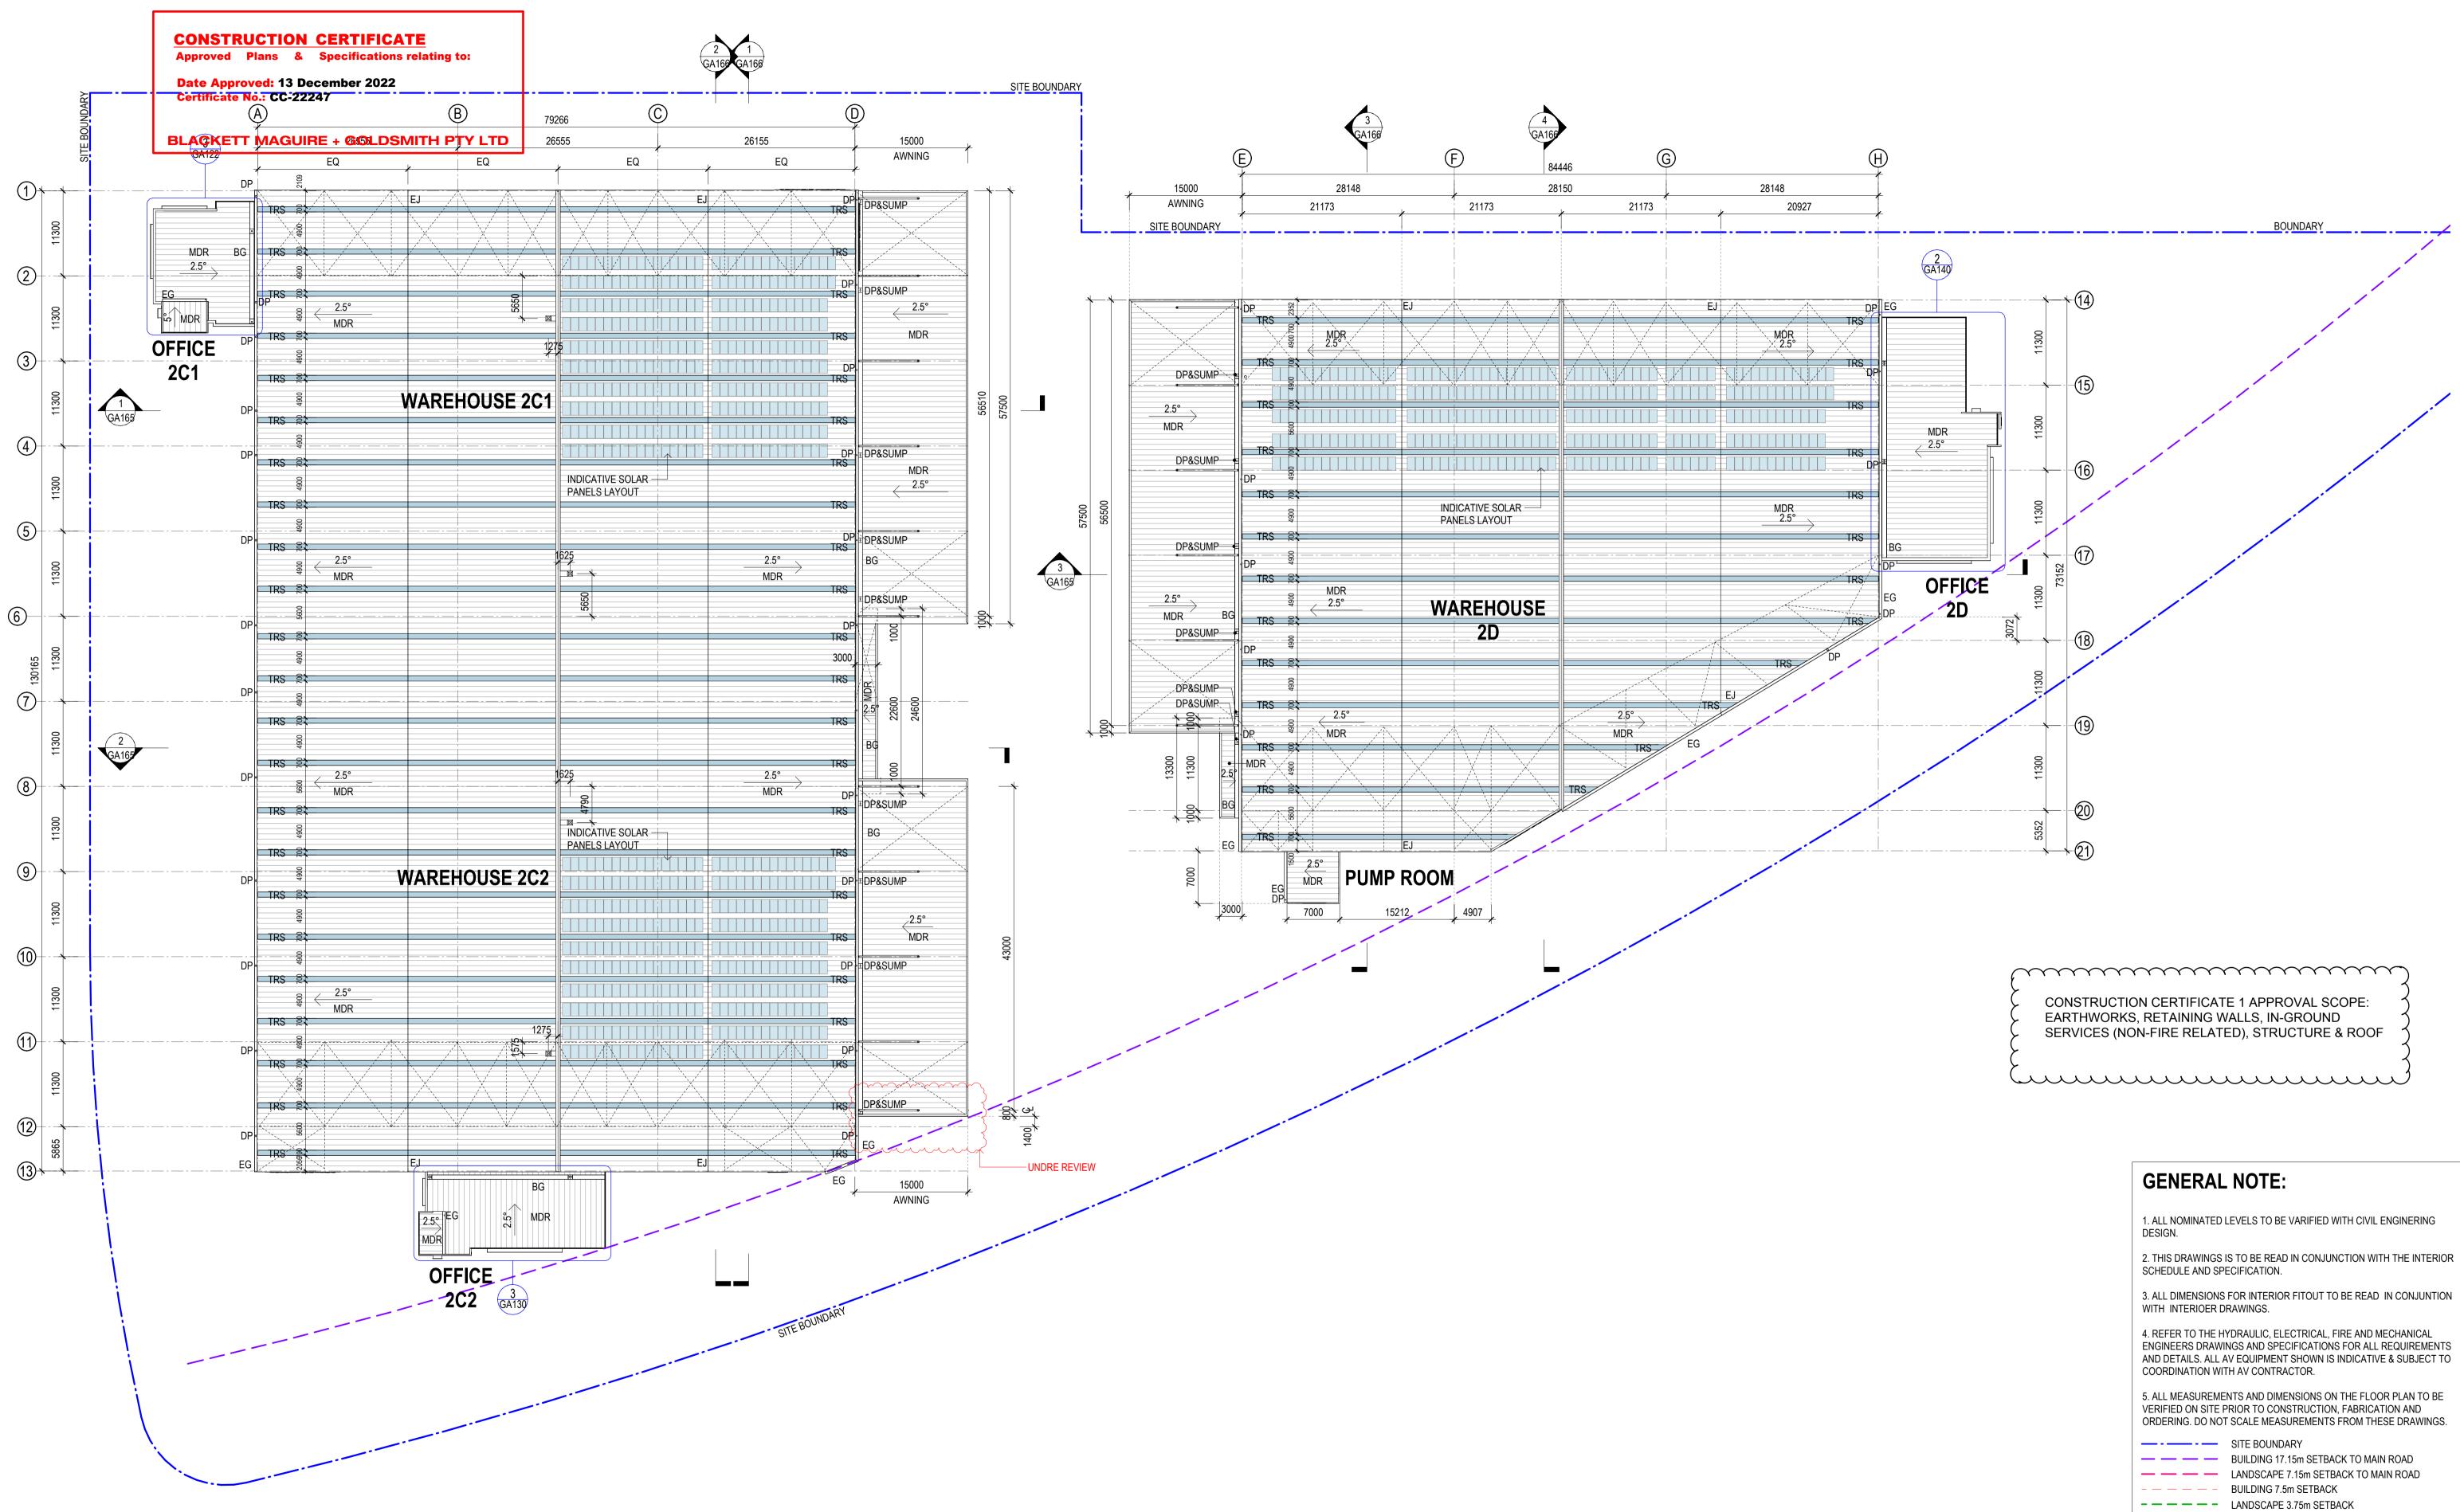

CONSTRUCTION CERTIFICATE 1 APPROVAL SCOPE: EARTHWORKS, RETAINING WALLS, IN-GROUND SERVICES (NON-FIRE RELATED), STRUCTURE & ROOF

BUILDER

CLIENT

Goodman

# CONSTRUCTION CERTIFICATE 1 APPROVAL SCOPE: EARTHWORKS, RETAINING WALLS, IN-GROUND SERVICES (NON-FIRE RELATED), STRUCTURE & ROOF

NORTH

| OAKDALE WEST 2C&2D | DATE     | 09/12/2022   | PROJECT NO. |
|--------------------|----------|--------------|-------------|
| Kemps Creek, NSW   | SCALE    | 1 : 200 @ A1 | 22228       |
| TITLE              | DRAWN    | VV           |             |
| WAREHOUSE PLAN 2C2 | CHECKED  | VV           |             |
|                    | APPROVED | TS           | GA102       |

CONSTRUCTION CERTIFICATE 1 APPROVAL SCOPE: SERVICES (NON-FIRE RELATED), STRUCTURE & ROOF

| OAKDALE WEST 2C&2D Kemps Creek, NSW TITLE WAREHOUSE PLAN 2D | DATE     | 28/11/2022   | PROJECT NO. |          |
|-------------------------------------------------------------|----------|--------------|-------------|----------|
|                                                             | SCALE    | 1 : 200 @ A1 | 22228       |          |
|                                                             | DRAWN    | VV           |             |          |
|                                                             | CHECKED  | VV           | DWG NO.     | REVISION |
|                                                             | APPROVED | TS           | GA103       | С        |