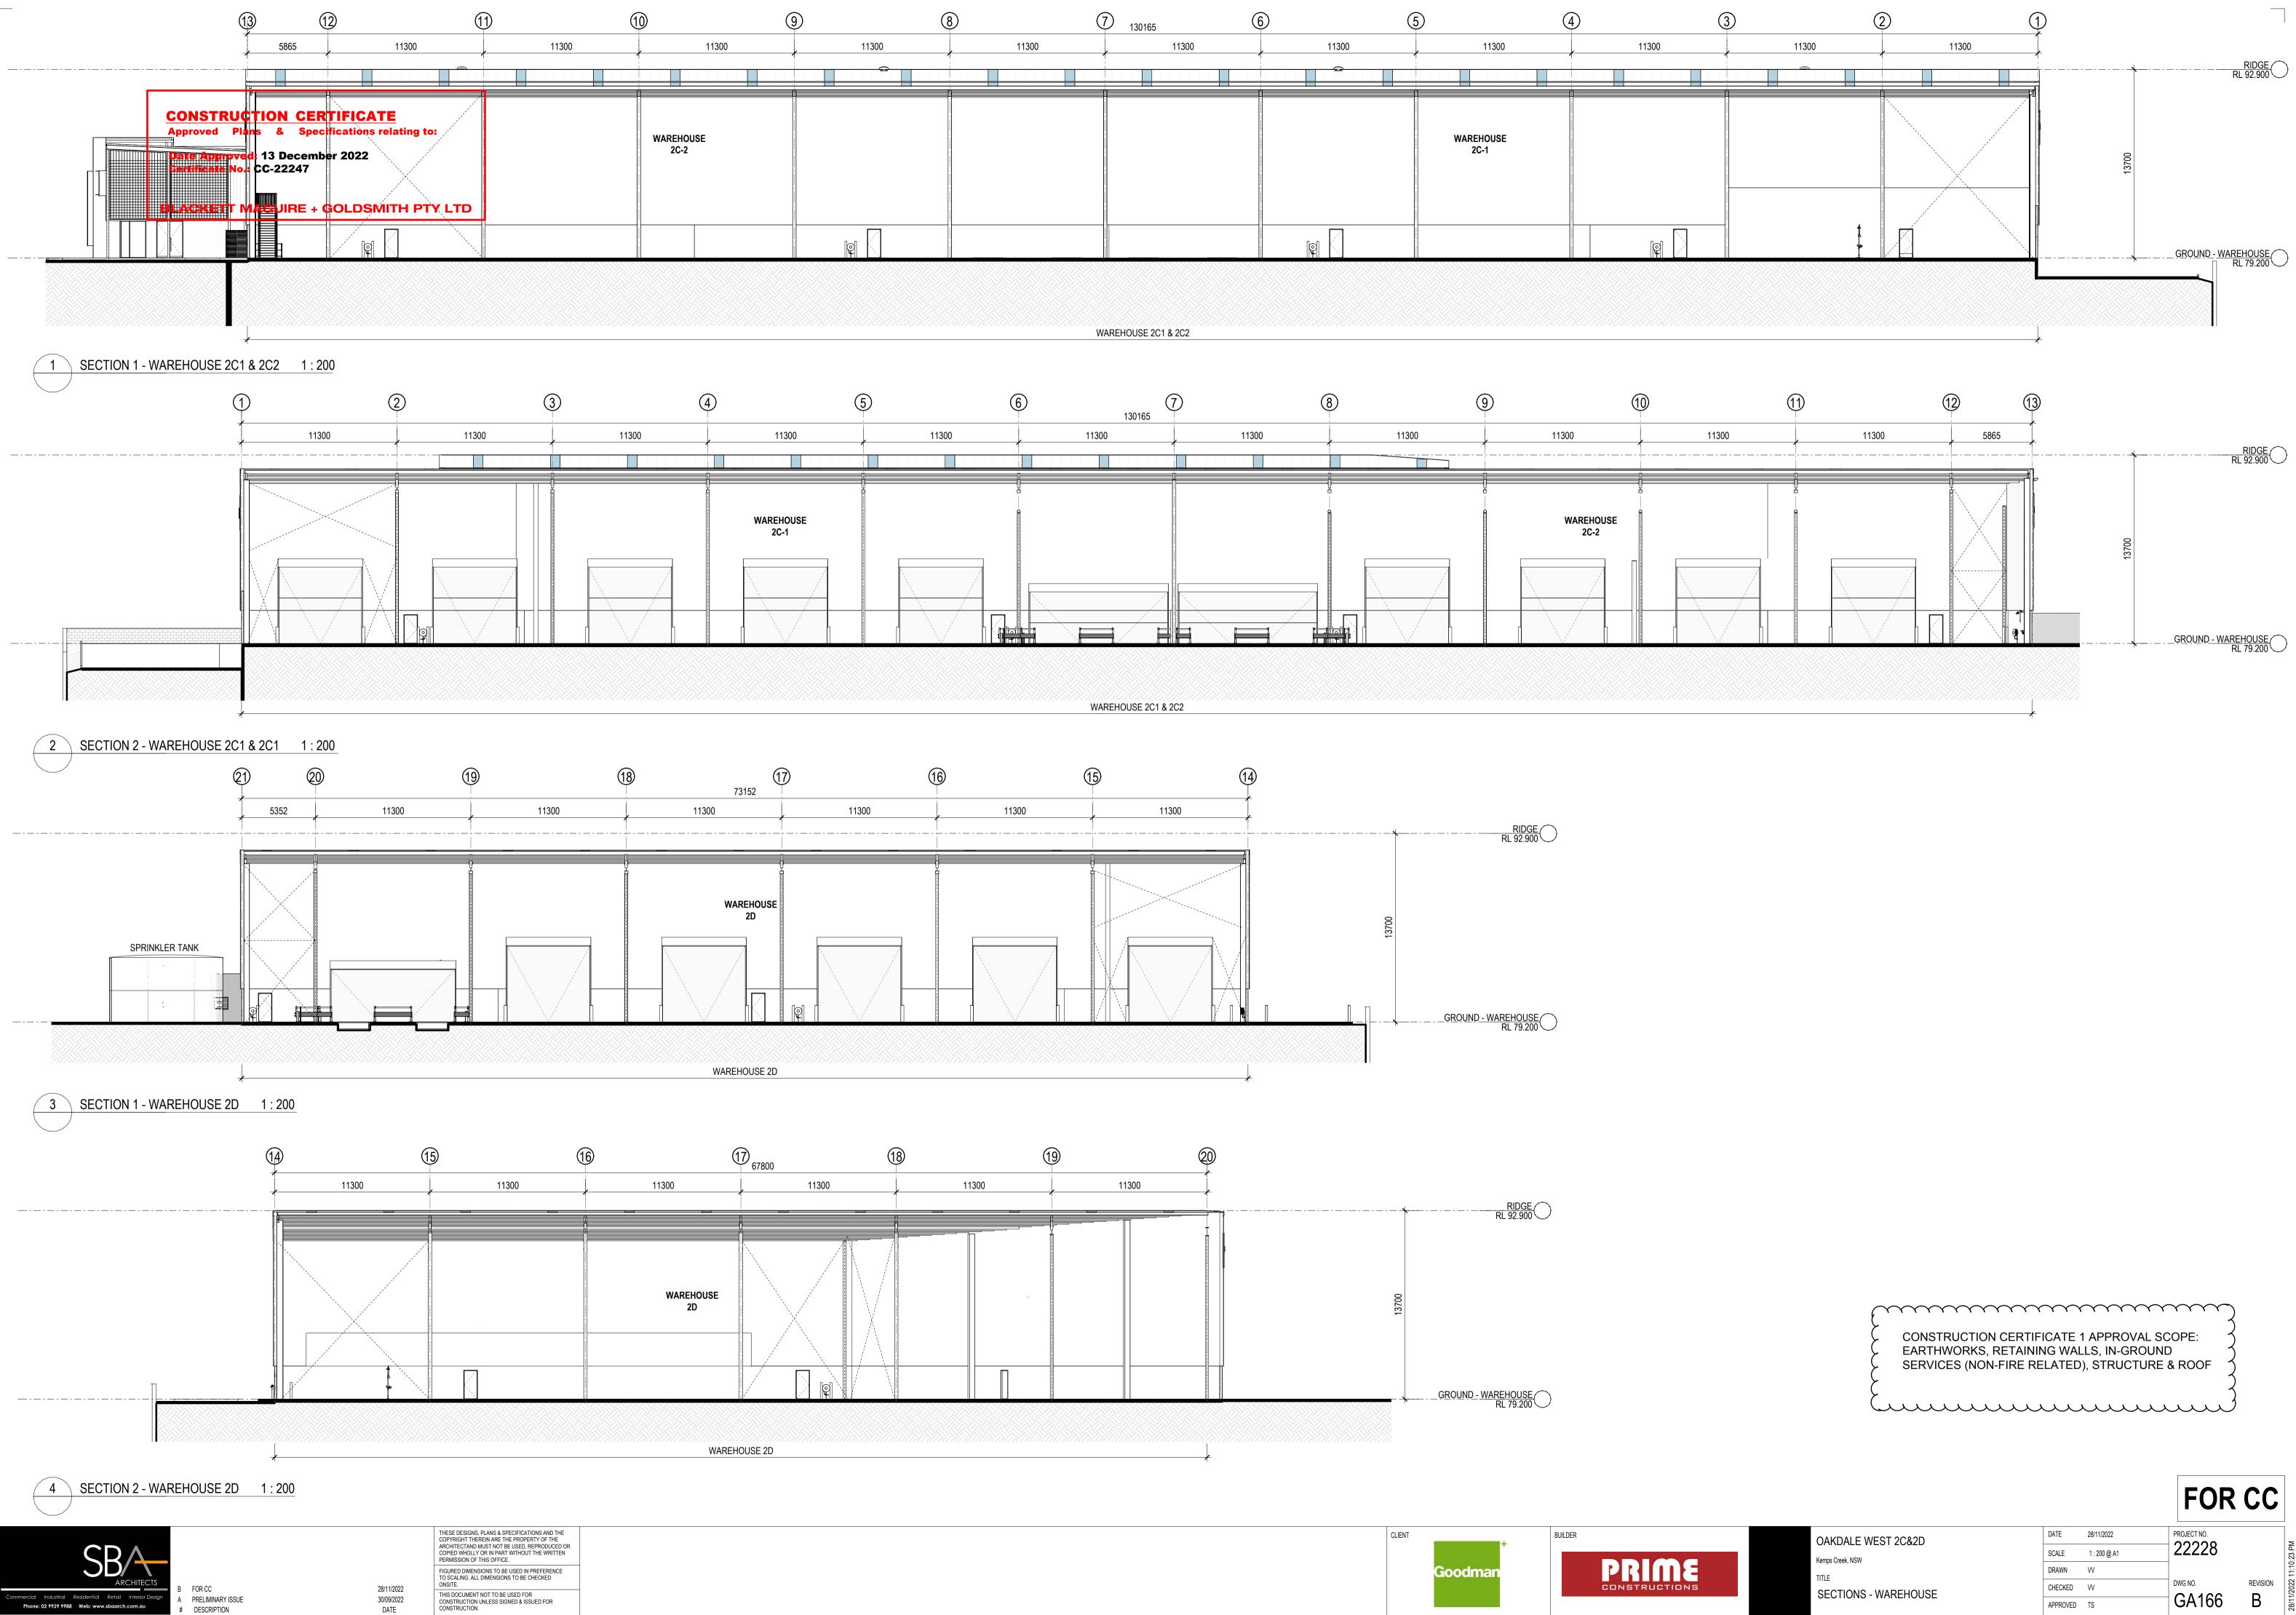

# CONSTRUCTION CERTIFICATE 1 APPROVAL SCOPE: EARTHWORKS, RETAINING WALLS, IN-GROUND SERVICES (NON-FIRE RELATED), STRUCTURE & ROOF

NORTH

| OAKDALE WEST 2C&2D | DATE     | 09/12/2022   | PROJECT NO. |
|--------------------|----------|--------------|-------------|
| Kemps Creek, NSW   | SCALE    | 1 : 200 @ A1 | 22228       |
| TITLE              | DRAWN    | VV           |             |
| WAREHOUSE PLAN 2C2 | CHECKED  | VV           |             |
|                    | APPROVED | TS           | GA102       |

CONSTRUCTION CERTIFICATE 1 APPROVAL SCOPE: SERVICES (NON-FIRE RELATED), STRUCTURE & ROOF

| OAKDALE WEST 2C&2D Kemps Creek, NSW TITLE WAREHOUSE PLAN 2D | DATE     | 28/11/2022   | PROJECT NO. |          |
|-------------------------------------------------------------|----------|--------------|-------------|----------|
|                                                             | SCALE    | 1 : 200 @ A1 | 22228       |          |
|                                                             | DRAWN    | VV           |             |          |
|                                                             | CHECKED  | VV           | DWG NO.     | REVISION |
|                                                             | APPROVED | TS           | GA103       | С        |

Goodman

CLIENT

BUILDER

PROJECT NO. DATE 09/12/2022 OAKDALE WEST 2C&2D 22228 SCALE 1 : 400 @ A1 Kemps Creek, NSW DRAWN VV ITLE REVISION DWG NO. CHECKED VV ROOF PLAN GA115 Е APPROVED TS

FOR CC

| $\sim$ |                                               | $\overline{}$ |
|--------|-----------------------------------------------|---------------|
| Ľ      |                                               | イ             |
| (      | CONSTRUCTION CERTIFICATE 1 APPROVAL SCOPE:    | イ             |
| (      | EARTHWORKS, RETAINING WALLS, IN-GROUND        | く             |
| (      | SERVICES (NON-FIRE RELATED), STRUCTURE & ROOF | 3             |
| (      |                                               | く             |
| (      |                                               | く             |
|        |                                               | Ĵ             |

|                           |          |              | FOR CC           | ,<br>7  |
|---------------------------|----------|--------------|------------------|---------|
| OAKDALE WEST 2C&2D        | DATE     | 09/12/2022   | PROJECT NO.      |         |
| Kemps Creek, NSW          | SCALE    | 1 : 250 @ A1 | 22228            |         |
| TITLE                     | DRAWN    | VV           |                  | 0.44.57 |
| ELEVATIONS - WAREHOUSE 2C | CHECKED  | VV           | DWG NO. REVISION | 2       |
|                           | APPROVED | TS           | GA160 C          | 00/01/0 |

|                                                        |          |              | FOR CC           |             |
|--------------------------------------------------------|----------|--------------|------------------|-------------|
| OAKDALE WEST 2C&2D                                     | DATE     | 28/11/2022   | PROJECT NO.      |             |
| Kemps Creek, NSW                                       | SCALE    | 1 : 250 @ A1 | 22228            | 11:09:28 PM |
| Kemps Creek, NSW<br>TITLE<br>ELEVATIONS - WAREHOUSE 2D | DRAWN    | VV           |                  | 11:09       |
|                                                        | CHECKED  | VV           | DWG NO. REVISION | 28/11/2022  |
|                                                        | APPROVED | TS           | GA162 B          | 28/11       |