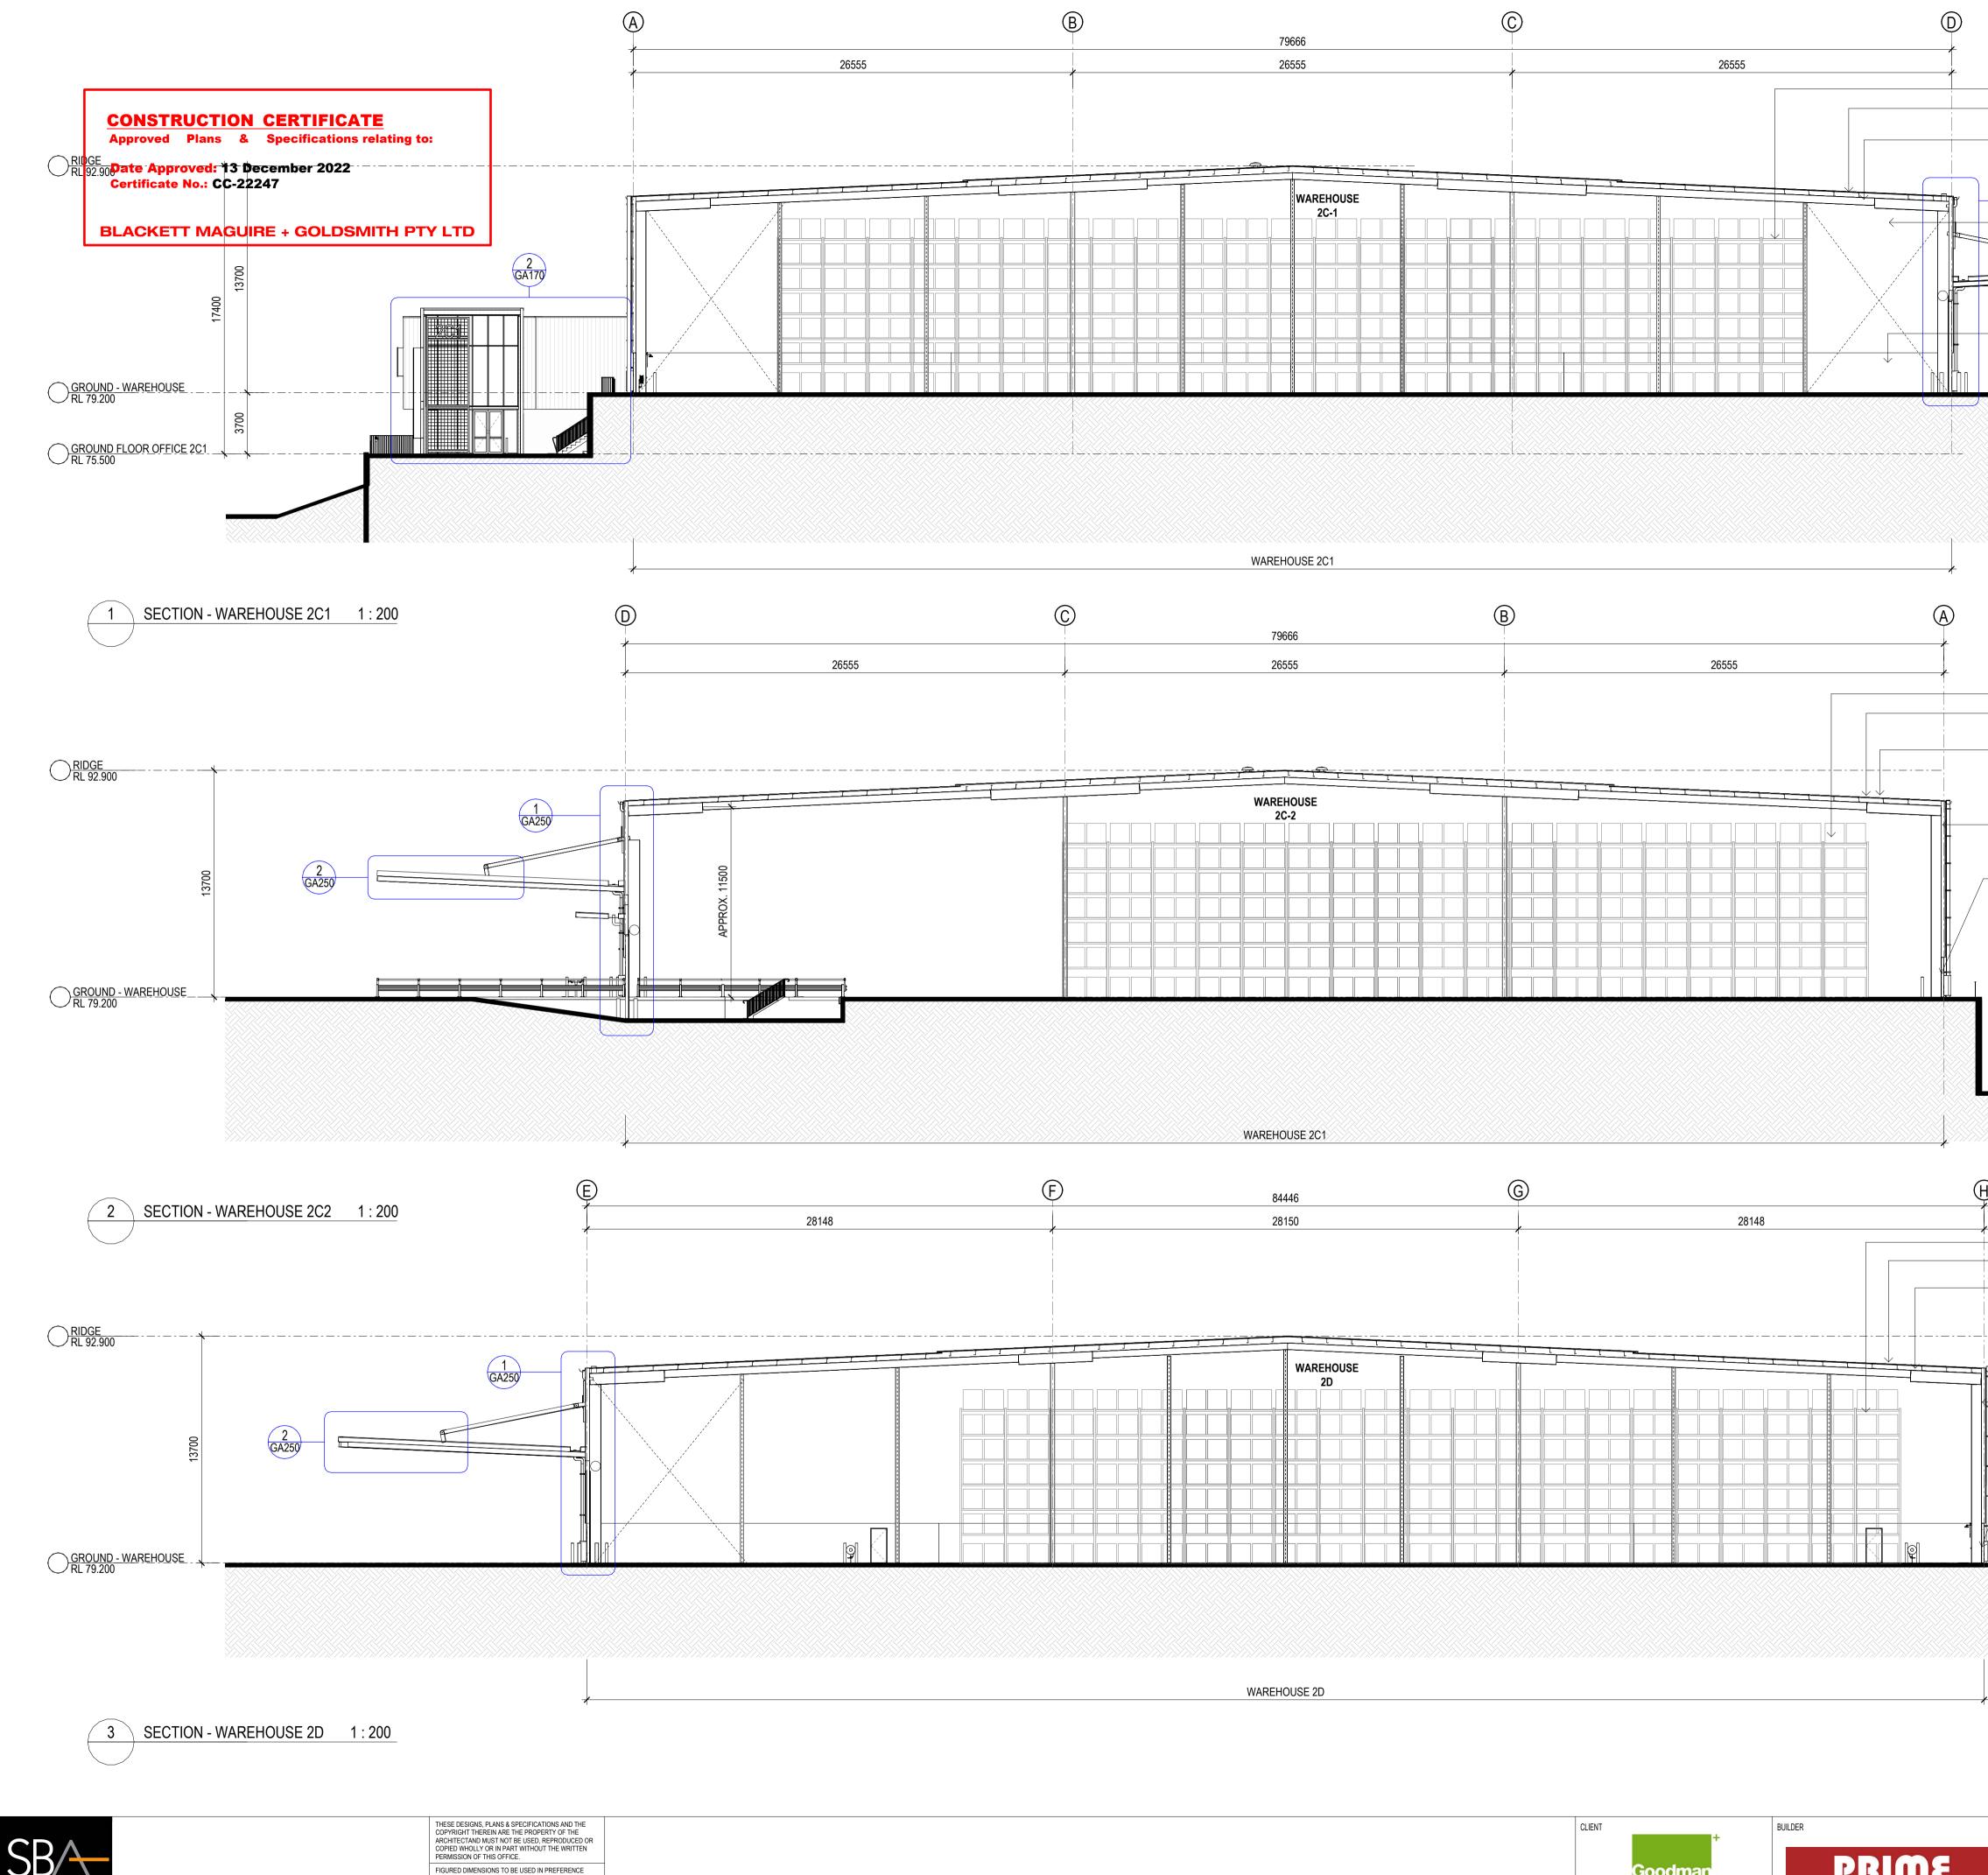

CONSTRUCTION CERTIFICATE 1 APPROVAL SCOPE: EARTHWORKS, RETAINING WALLS, IN-GROUND SERVICES (NON-FIRE RELATED), STRUCTURE & ROOF

BUILDER

CLIENT

Goodman

|   | PREFINISHED WALL<br>CLADDING<br>PRECAST CONCRETE<br>PANEL PAINT FINISH<br>(WAREHOUSE BASE) | ROUND 3                                                                                                                                            |                                          |          |                        |
|---|--------------------------------------------------------------------------------------------|----------------------------------------------------------------------------------------------------------------------------------------------------|------------------------------------------|----------|------------------------|
| E | ·····                                                                                      | m                                                                                                                                                  | FOR                                      | CC       |                        |
|   | OAKDALE WEST 2C&2D<br>Kemps Creek, NSW<br>TITLE<br>SECTIONS - WAREHOUSE                    | DATE         28/11/2022           SCALE         1 : 200 @ A1           DRAWN         VV           CHECKED         VV           APPROVED         TS | PROJECT NO.<br>22228<br>DWG NO.<br>GA165 | REVISION | 28/11/2022 11:10:12 PM |
|   |                                                                                            | APPROVED TS                                                                                                                                        | GAIDO                                    | D        | 28/1                   |

| -INDICATIVE RACKING LAYOUT                                                                                 |
|------------------------------------------------------------------------------------------------------------|
| <br>- PREFINISHED METAL DECK ROOF WITH<br>TRANSLUCENT SHEETING<br>- ROOF STRUCTURE TO ENGINEER'S<br>DETAIL |
|                                                                                                            |

- PRECAST CONCRETE PANEL PAINT FINISH (WAREHOUSE BASE)

- PREFINISHED WALL CLADDING

| PREFINISHED METAL DECK ROOF WITH<br>TRANSLUCENT SHEETING |
|----------------------------------------------------------|
| <br>ROOF STRUCTURE TO ENGINEER'S DETA                    |
|                                                          |
|                                                          |

| INDICATIVE RACKING LAYOUT                                  |
|------------------------------------------------------------|
| PREFINISHED METAL DECK ROOF WITH<br>TRANSLUCENT SHEETING   |
| ROOF STRUCTURE TO<br>ENGINEER'S DETAIL                     |
| 1<br>GA250                                                 |
| PREFINISHED WALL CLADDING                                  |
| 2.5°<br>2.5°<br>GA250                                      |
| PRECAST CONCRETE<br>PANEL PAINT FINISH<br>(WAREHOUSE BASE) |