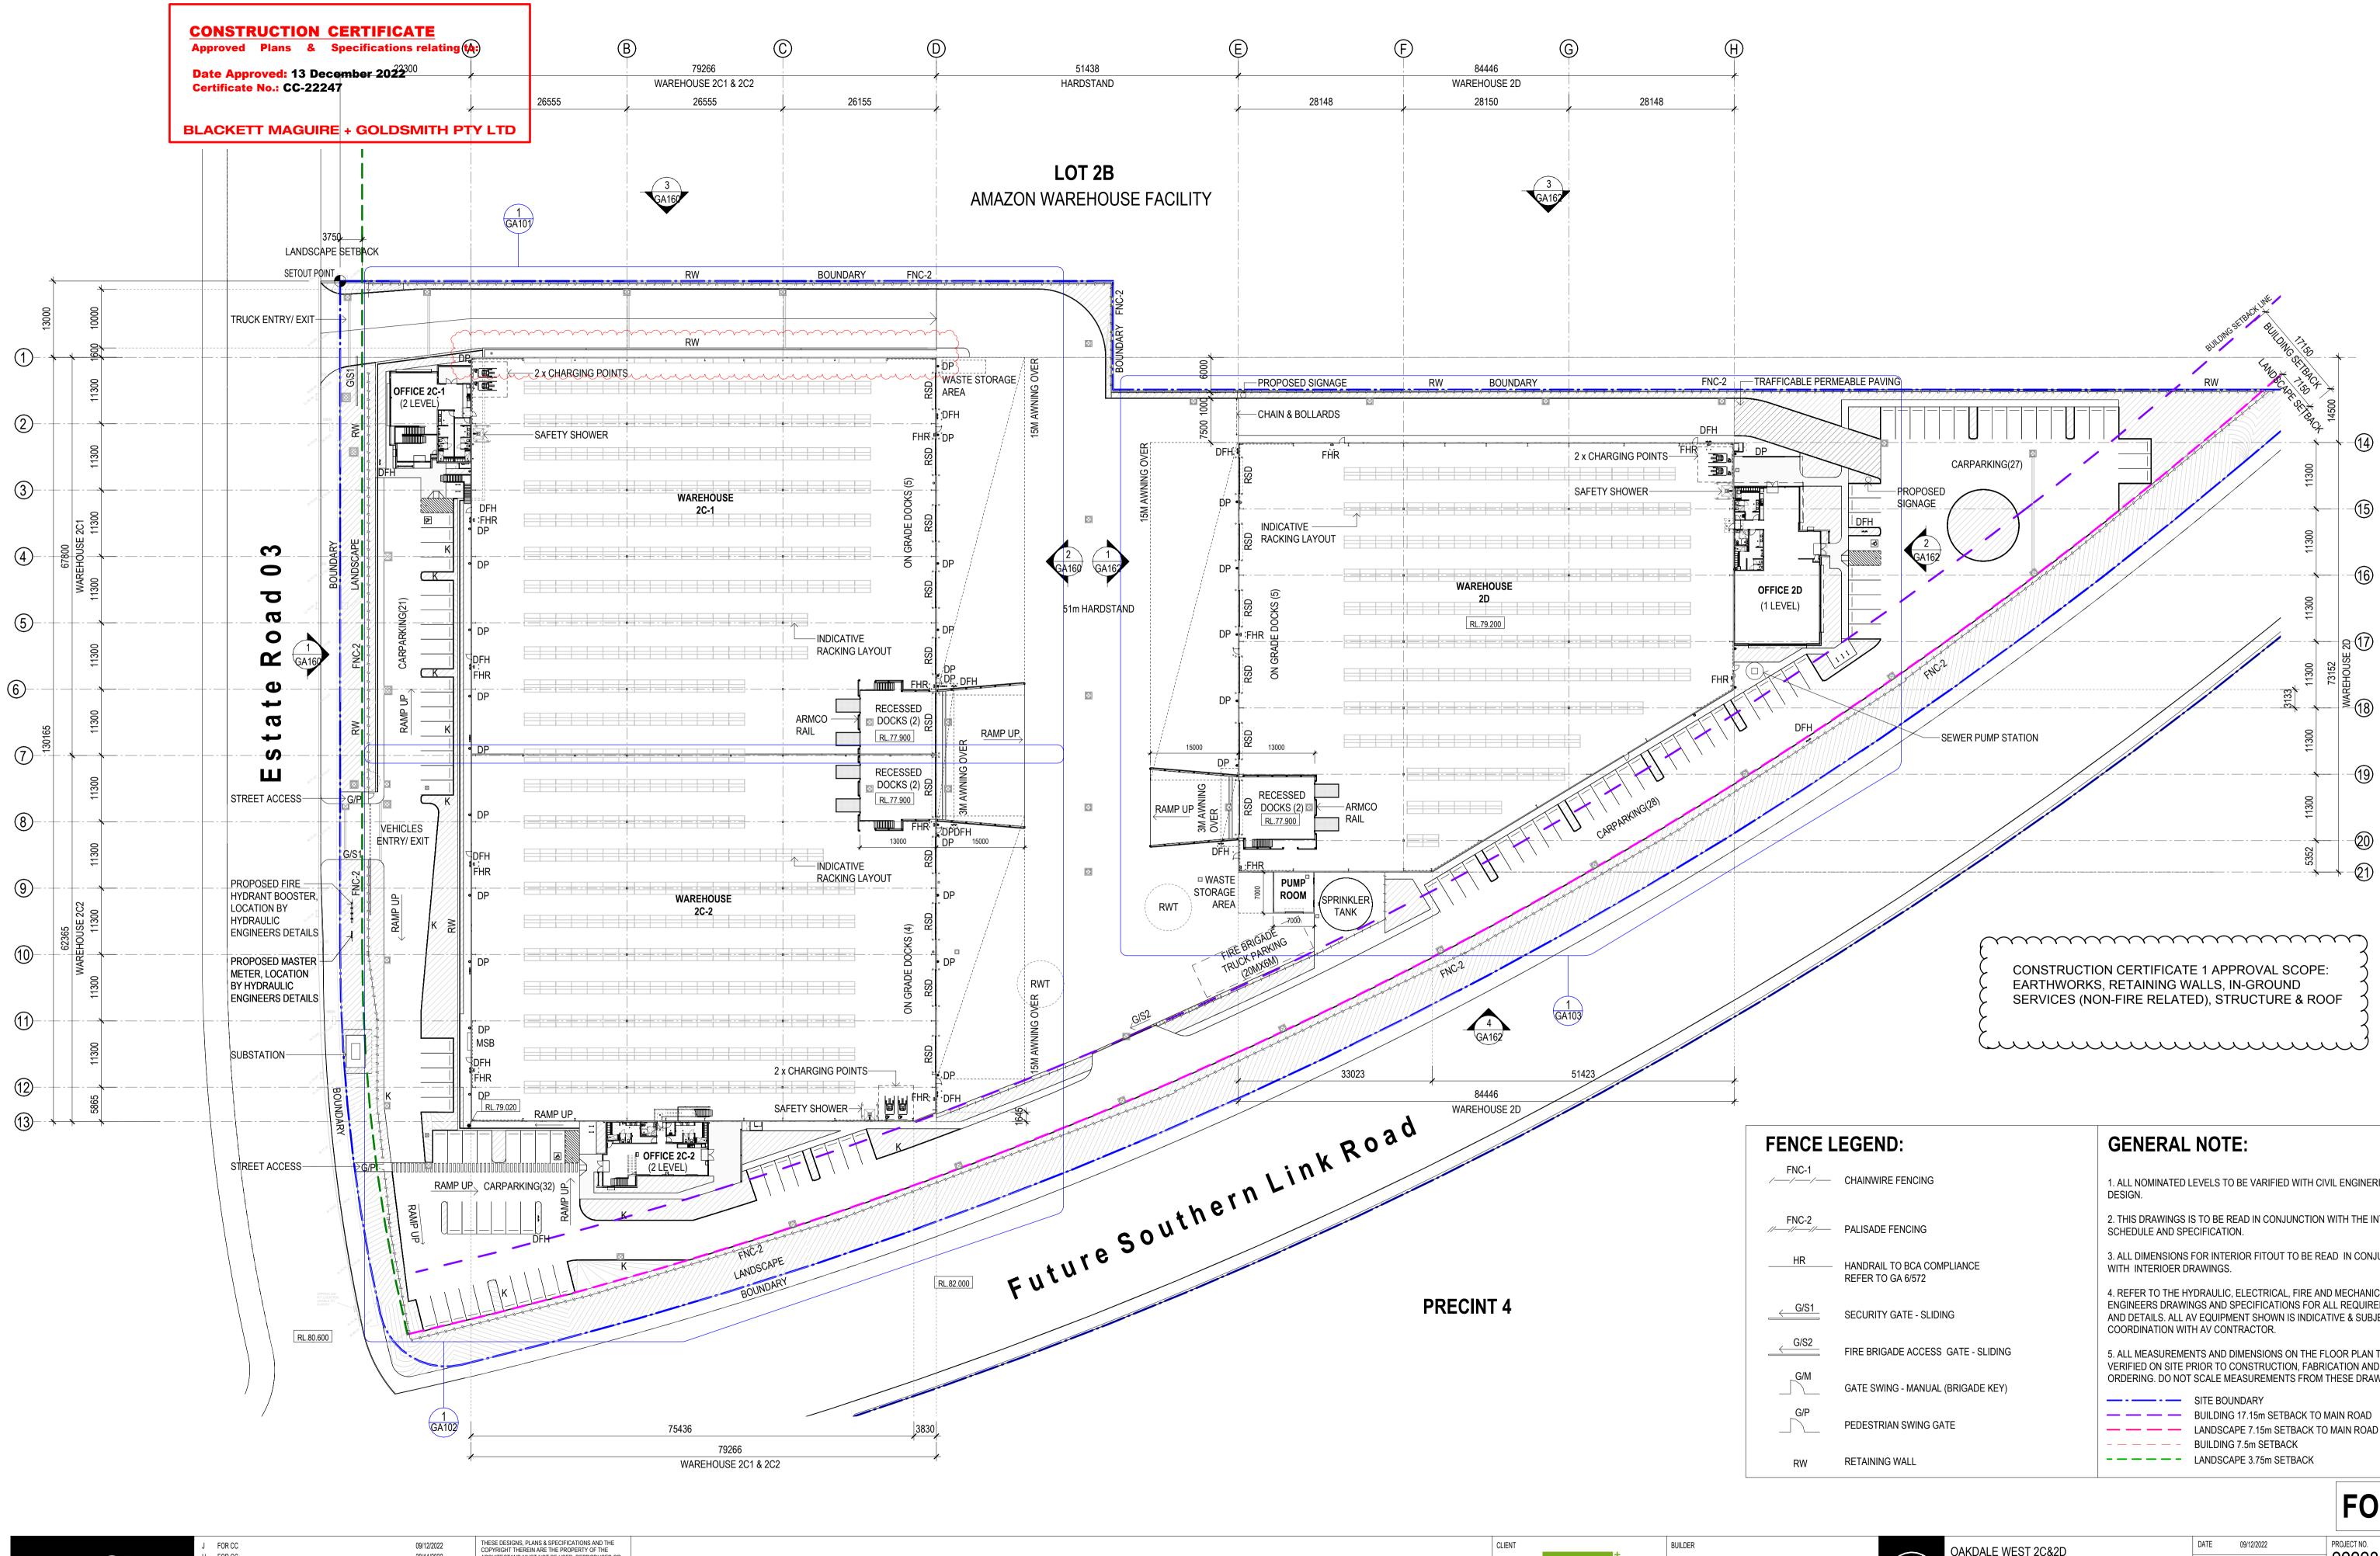

# LOT 2<u>C & 2D, KEMPS</u> CREEK, OAKDALE WEST ESTATE

CS

CSS

DB

DD

DVM

DG

DF

DS-HD

CWM

|                           |                   | Approved Plans & Specifications                                           |                                                    |                                                | LEGEN               | D:                   |
|---------------------------|-------------------|---------------------------------------------------------------------------|----------------------------------------------------|------------------------------------------------|---------------------|----------------------|
|                           |                   | DRAWING LIST                                                              | FENCE                                              | LEGEND:                                        |                     |                      |
| SHEET NUM                 | BER               | Date Approved: 13 December 2022<br>SHEETNAME<br>Certificate No.: CC-22247 | FNC-1                                              |                                                | ABBREVIATIO<br>AF   | AWNING               |
| 000 GENERA                | L INFORMATION     |                                                                           | ///                                                | - CHAINWIRE FENCING                            | AFS                 | ACCESS               |
| GA000                     | COVERPAGE         |                                                                           |                                                    |                                                | AL                  | ALUMINI              |
| 100 WAREHO                | DUSE PLANS        | BLACKETT MAGUIRE + GOLDS                                                  | літн рту і                                         | тр                                             | ALC                 | ALUMINI              |
| GA100                     | SITE PLAN         |                                                                           | FNC-2                                              |                                                | ALCK                | ALUMINI              |
| GA101                     | WAREHOUSE         | PLAN 2C1                                                                  | // // //                                           | PALISADE I ENGING                              | ALP<br>ALPT         | ALUMINI<br>ALUMINI   |
| GA102                     | WAREHOUSE         | PLAN 2C2                                                                  |                                                    |                                                | ALFT                | ALUMINI              |
| GA103                     | WAREHOUSE         | E PLAN 2D                                                                 | HR                                                 | <ul> <li>HANDRAIL TO BCA COMPLIANCE</li> </ul> | ANO                 | ANODISE              |
| GA115                     | ROOF PLAN         |                                                                           |                                                    | REFER TO GA 6/572                              | AP                  | ACCESS               |
|                           | DUSE ELEVATION 8  |                                                                           |                                                    |                                                | ASPH                | ASPHAL               |
| GA160                     |                   | - WAREHOUSE 2C                                                            | <u>← G/S1</u>                                      | SECURITY GATE - SLIDING                        | AT                  | SUSPEN               |
| GA161                     |                   | - WAREHOUSE 2C- COLOURED                                                  |                                                    | SECORITI GATE - SEIDING                        | AW                  | PREFINIS<br>STEEL FI |
| GA162                     | ELEVATIONS        | - WAREHOUSE 2D                                                            | , G/S2                                             |                                                | Avv                 | SIEELF               |
| GA163                     | ELEVATIONS        | - WAREHOUSE 2D - COLOURED                                                 |                                                    | FIRE BRIGADE ACCESS GATE - SLIDING             | BAL                 | BALUST               |
| GA165                     | SECTIONS - \      | NAREHOUSE                                                                 |                                                    |                                                | B                   | FIXED BO             |
| GA166                     | SECTIONS - \      | NAREHOUSE                                                                 | _G/M                                               |                                                | B-R                 | BOLLARI              |
|                           |                   |                                                                           |                                                    | GATE SWING - MANUAL (BRIGADE KEY)              | BCS                 | BABY CH              |
|                           |                   |                                                                           | G/P                                                |                                                | BH                  | BULKHE/              |
|                           |                   |                                                                           |                                                    | PEDESTRIAN SWING GATE                          | BIT<br>BLK          | BITUMEN<br>BLOCKW    |
|                           |                   |                                                                           |                                                    |                                                | BLK-EX              | BLOCKW               |
|                           |                   |                                                                           |                                                    |                                                | BLKC                | BLOCKW               |
|                           |                   |                                                                           | RW                                                 | RETAINING WALL                                 | BLKC-EX             | BLOCKW               |
|                           |                   |                                                                           |                                                    |                                                | BLK-SF              | BLOCKW               |
|                           |                   |                                                                           |                                                    |                                                | BMT                 | BASE ME              |
|                           |                   |                                                                           |                                                    |                                                | B.O.                | BOTTOM               |
|                           |                   |                                                                           |                                                    |                                                | BSN<br>BWK          | WASH HA              |
|                           |                   |                                                                           |                                                    |                                                | // BWK-EX           | BRICKW               |
|                           |                   |                                                                           |                                                    |                                                | BWU                 | BOILING              |
|                           |                   |                                                                           |                                                    |                                                | BG-SS               | BOX GUT              |
|                           |                   |                                                                           |                                                    |                                                | BG-Z                | BOX GU1              |
|                           |                   |                                                                           |                                                    |                                                | BR                  | BUMP RA              |
|                           |                   |                                                                           |                                                    |                                                | /<br>C-AT           | SUSPENI              |
|                           |                   |                                                                           |                                                    |                                                | C-CP                | COMPOS               |
|                           |                   |                                                                           |                                                    |                                                | C-CFC               | COMPRE               |
|                           |                   |                                                                           |                                                    |                                                | C-VT                | SUSPEN               |
|                           |                   |                                                                           |                                                    |                                                | C-PB                | SET PLA              |
|                           |                   |                                                                           |                                                    | ALLER A                                        | C-FC                | FIBRE CE             |
|                           |                   |                                                                           | _                                                  |                                                | C-FR1               | 1 HR FIR             |
|                           |                   |                                                                           |                                                    |                                                | C-FR2<br>C-MWC      | 2 HR FIR<br>METAL V  |
|                           |                   |                                                                           |                                                    |                                                | C-VB                | VILLABO              |
|                           |                   |                                                                           | ////                                               |                                                | CB                  | CRASH E              |
|                           |                   |                                                                           | ////                                               |                                                | CB-R                | CRASH E              |
|                           |                   |                                                                           | $\checkmark / / / / / / / / / / / / / / / / / / /$ |                                                | CFC                 | COMPRE               |
|                           |                   |                                                                           | $\sim$                                             |                                                | CG                  | CORNER               |
|                           | Here I            |                                                                           |                                                    |                                                | СН                  |                      |
| - Heren                   | Sales Contraction |                                                                           |                                                    |                                                | CJ<br>COL-C         | CONTRC<br>COLUMN     |
| K V                       |                   |                                                                           |                                                    |                                                | COL-C<br>COL-S      | COLUMN               |
|                           |                   |                                                                           |                                                    |                                                | CONC                | CONCRE               |
| Contraction of the second |                   |                                                                           |                                                    |                                                | CONC-AF             | CONCRE               |
| 14                        |                   |                                                                           |                                                    |                                                | CONC-BF             | CONCRE               |
|                           |                   |                                                                           |                                                    |                                                | CONC-CV             | CONCRE               |
|                           |                   |                                                                           |                                                    |                                                | CONC-EX             | CONCRE               |
|                           |                   |                                                                           | 5//                                                |                                                | CONC-OF             | CONCRE               |
|                           |                   |                                                                           |                                                    |                                                | CONC-RE<br>CONC-POL | CONCRE<br>CONCRE     |
|                           |                   |                                                                           |                                                    |                                                | CONC-POL<br>CONC-SC | CONCRE               |
|                           |                   |                                                                           |                                                    |                                                | CONC-SC<br>CONC-ST  | CONCRE               |
|                           |                   |                                                                           |                                                    |                                                | CONC-WF             | CONCRE               |
|                           |                   |                                                                           |                                                    |                                                | CPT                 | CARPET               |
|                           |                   |                                                                           |                                                    |                                                |                     |                      |
|                           |                   |                                                                           |                                                    |                                                | CPD                 | CUPBOA               |
|                           |                   |                                                                           |                                                    |                                                | CPD<br>CR<br>CRAL   |                      |

CONSTRUCTION CERTIFICATE 1 APPROVAL SCOPE: EARTHWORKS, RETAINING WALLS, IN-GROUND SERVICES (NON-FIRE RELATED), STRUCTURE & ROOF

BUILDER

CLIENT

Goodman