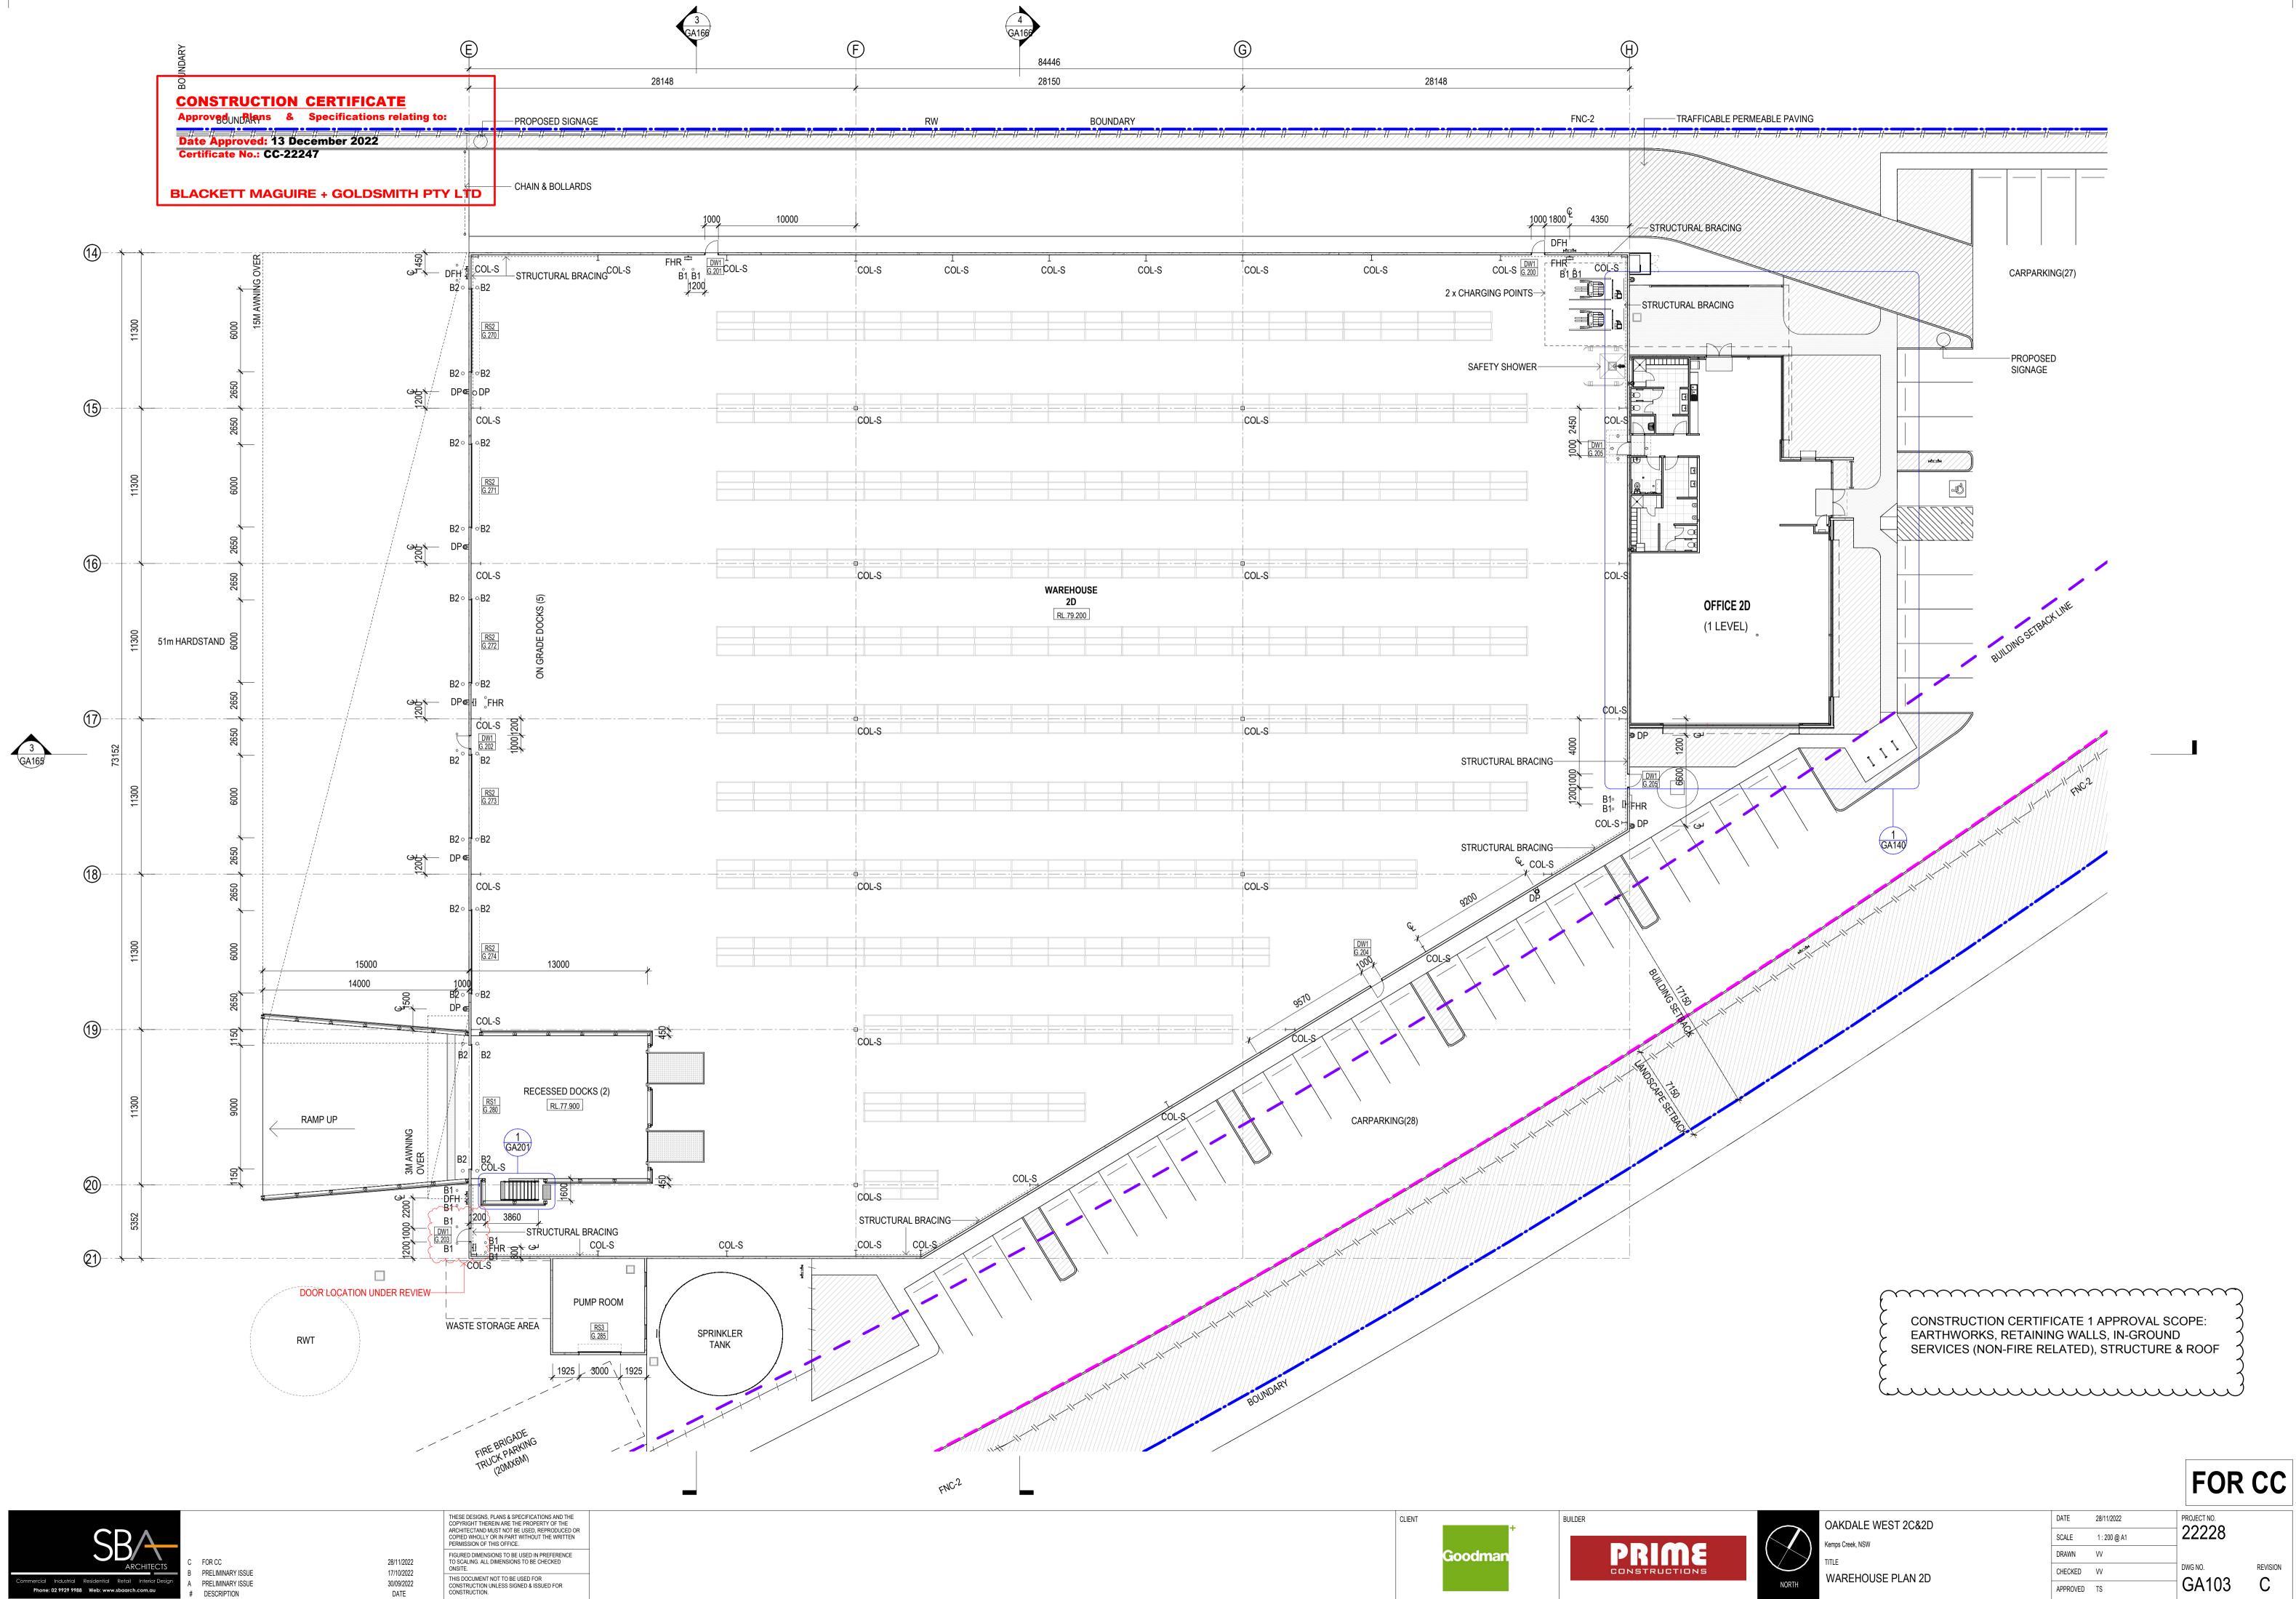

CONSTRUCTION CERTIFICATE 1 APPROVAL SCOPE: SERVICES (NON-FIRE RELATED), STRUCTURE & ROOF

| OAKDALE WEST 2C&2D Kemps Creek, NSW TITLE WAREHOUSE PLAN 2D | DATE     | 28/11/2022   | PROJECT NO. |          |
|-------------------------------------------------------------|----------|--------------|-------------|----------|
|                                                             | SCALE    | 1 : 200 @ A1 | 22228       |          |
|                                                             | DRAWN    | VV           |             |          |
|                                                             | CHECKED  | VV           | DWG NO.     | REVISION |
|                                                             | APPROVED | TS           | GA103       | С        |

CONSTRUCTION CERTIFICATE 1 APPROVAL SCOPE: EARTHWORKS, RETAINING WALLS, IN-GROUND SERVICES (NON-FIRE RELATED), STRUCTURE & ROOF

BUILDER

CLIENT

Goodman