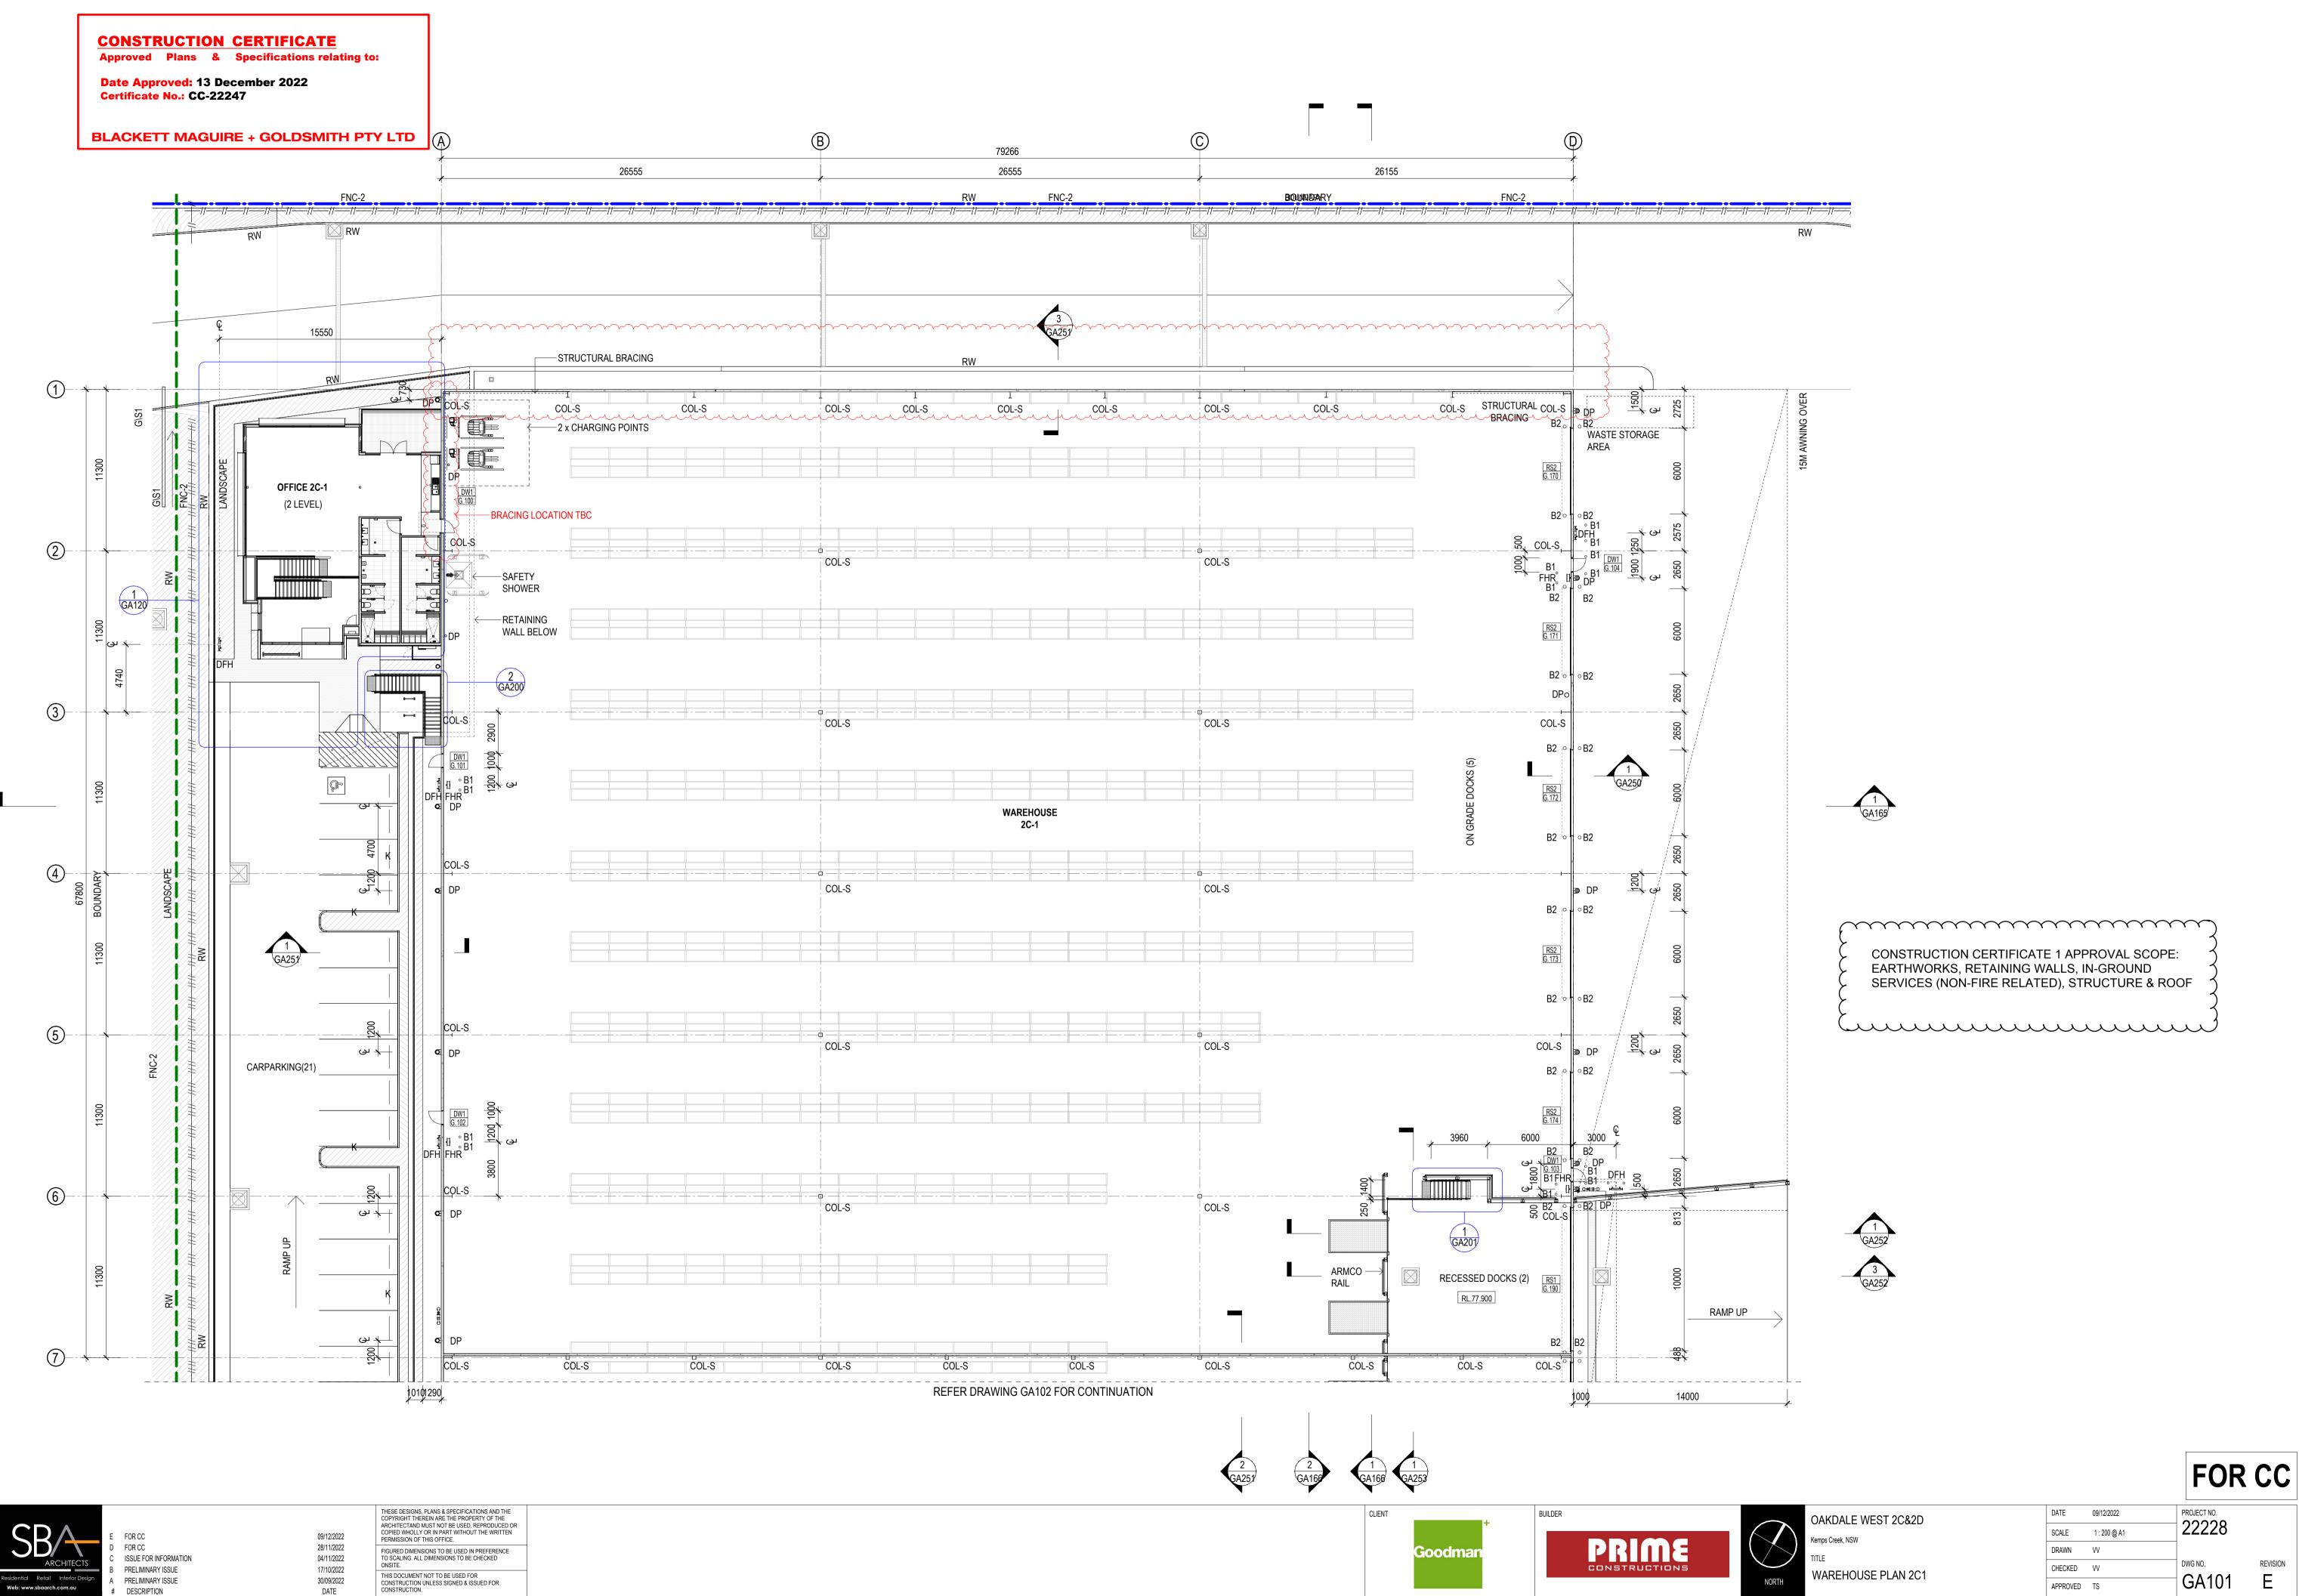

CONSTRUCTION CERTIFICATE 1 APPROVAL SCOPE: EARTHWORKS, RETAINING WALLS, IN-GROUND SERVICES (NON-FIRE RELATED), STRUCTURE & ROOF

BUILDER

CLIENT

Goodman