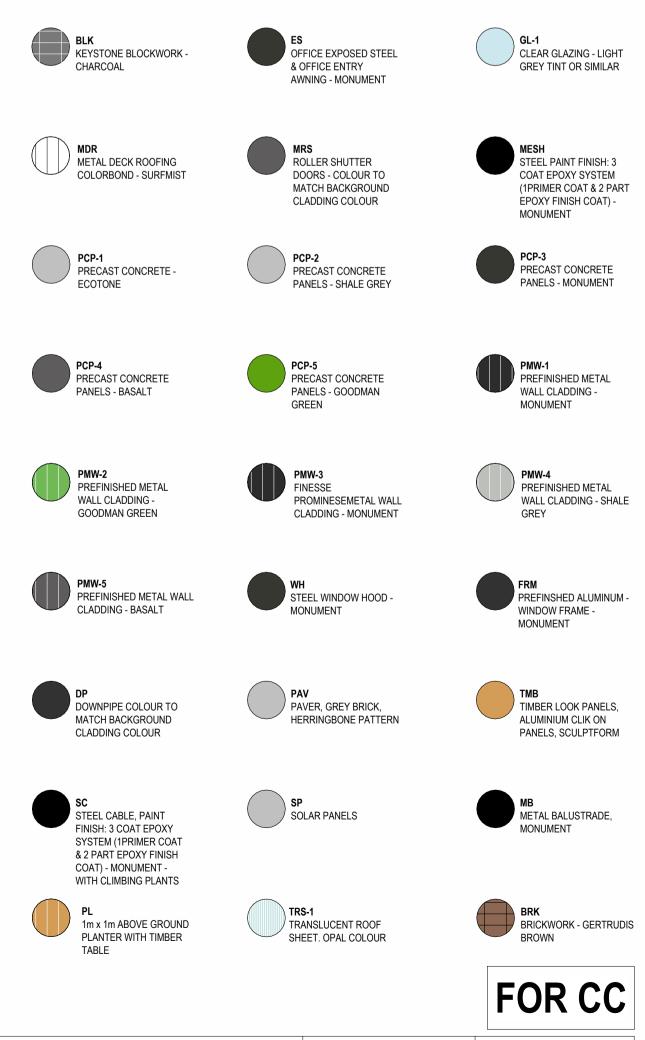

|       | EXTERNAL FINISHES SCHEDULE                                                                             |
|-------|--------------------------------------------------------------------------------------------------------|
| BLK   | KEYSTONE BLOCKWORK - CHARCOAL                                                                          |
| BRK   | BRICKWORK - GERTRUDIS BROWN                                                                            |
| DP    | DOWNPIPE - COLOUR TO MATCH BACKGROUND CLADDING COLOUR                                                  |
| FRM   | PREFINSHED ALUMINUM - WINDOW FRAME - MONUMENT                                                          |
| GL-1  | CLEAR GLAZING - LIGHT GREY TINT OR SIMILAR                                                             |
| MB    | METAL BALUSTRADE, MONUMENT                                                                             |
| MDR   | METAL DECK ROOFING - SURFMIST                                                                          |
| MESH  | STEEL MESH, PAINT FINISH: 3 COAT EPOXY SYSTEM (1PRIMER COAT<br>& 2 PART EPOXY FINISH COAT) - MONUMENT  |
| MRS   | ROLLER SHUTTER DOORS - COLOUR TO MATCH BACKGROUND<br>CLADDING COLOUR                                   |
| PAV   | PAVER - GREY BRICK - HERRINGBONE PATTERN                                                               |
| PCP-1 | PRECAST CONCRETE PANEL - ECOTONE                                                                       |
| PCP-2 | PRECAST CONCRETE PANELS - SHALE GREY                                                                   |
| PCP-3 | PRECAST CONCRETE PANELS - MONUMENT                                                                     |
| PCP-4 | PRECAST CONCRETE PANELS - BASALT                                                                       |
| PCP-5 | PRECAST CONCRETE PANELS - GOODMAN GREEN                                                                |
| PL    | PLANTER WITHT TIMBER TABLE                                                                             |
| PMW-1 | PREFINISHED METAL WALL CLADDING - MONUMENT                                                             |
| PMW-2 | PREFINISHED METAL WALL CLADDING - GOODMAN GREEN                                                        |
| PMW-3 | FINESSE PROMINESEMETAL WALL CLADDING - MONUMENT                                                        |
| PMW-4 | PREFINISHED METAL WALL CLADDING - SHALE GREY                                                           |
| PMW-5 | PREFINISHED METAL WALL CLADDING - BASALT                                                               |
| SC    | STEEL CABLE, PAINT FINISH: 3 COAT EPOXY SYSTEM (1PRIMER<br>COAT & 2 PART EPOXY FINISH COAT) - MONUMENT |
| TMB   | CEILING - TIMBER LOOK PANELS                                                                           |
| TRS   | TRANSLUCENT ROOF SHEET - OPAL COLOUR                                                                   |
| WH    | STEEL WINDOW HOOD - MONUMENT                                                                           |

CONSTRUCTION CERTIFICATE 1 APPROVAL SCOPE: EARTHWORKS, RETAINING WALLS, IN-GROUND SERVICES (NON-FIRE RELATED), STRUCTURE & ROOF 

|       | EXTERNAL FINISHES SCHEDULE                                                                             |
|-------|--------------------------------------------------------------------------------------------------------|
| BLK   | KEYSTONE BLOCKWORK - CHARCOAL                                                                          |
| BRK   | BRICKWORK - GERTRUDIS BROWN                                                                            |
| DP    | DOWNPIPE - COLOUR TO MATCH BACKGROUND CLADDING COLOUR                                                  |
| ES    | OFFICE EXPOSED STEEL & OFFICE ENTRY AWNING - MONUMENT                                                  |
| FRM   | PREFINSHED ALUMINUM - WINDOW FRAME - MONUMENT                                                          |
| GL-1  | CLEAR GLAZING - LIGHT GREY TINT OR SIMILAR                                                             |
| MB    | METAL BALUSTRADE, MONUMENT                                                                             |
| MDR   | METAL DECK ROOFING - SURFMIST                                                                          |
| MESH  | STEEL MESH, PAINT FINISH: 3 COAT EPOXY SYSTEM (1PRIMER COAT<br>& 2 PART EPOXY FINISH COAT) - MONUMENT  |
| MRS   | ROLLER SHUTTER DOORS - COLOUR TO MATCH BACKGROUND CLADDING COLOUR                                      |
| PAV   | PAVER - GREY BRICK - HERRINGBONE PATTERN                                                               |
| PCP-1 | PRECAST CONCRETE PANEL - ECOTONE                                                                       |
| PCP-2 | PRECAST CONCRETE PANELS - SHALE GREY                                                                   |
| PCP-3 | PRECAST CONCRETE PANELS - MONUMENT                                                                     |
| PCP-4 | PRECAST CONCRETE PANELS - BASALT                                                                       |
| PCP-5 | PRECAST CONCRETE PANELS - GOODMAN GREEN                                                                |
| PL    | PLANTER WITHT TIMBER TABLE                                                                             |
| PMW-1 | PREFINISHED METAL WALL CLADDING - MONUMENT                                                             |
| PMW-2 | PREFINISHED METAL WALL CLADDING - GOODMAN GREEN                                                        |
| PMW-3 | FINESSE PROMINESEMETAL WALL CLADDING - MONUMENT                                                        |
| PMW-4 | PREFINISHED METAL WALL CLADDING - SHALE GREY                                                           |
| PMW-5 | PREFINISHED METAL WALL CLADDING - BASALT                                                               |
| SC    | STEEL CABLE, PAINT FINISH: 3 COAT EPOXY SYSTEM (1PRIMER<br>COAT & 2 PART EPOXY FINISH COAT) - MONUMENT |
| ТМВ   | CEILING - TIMBER LOOK PANELS                                                                           |
| TRS   | TRANSLUCENT ROOF SHEET - OPAL COLOUR                                                                   |
| WH    | STEEL WINDOW HOOD - MONUMENT                                                                           |