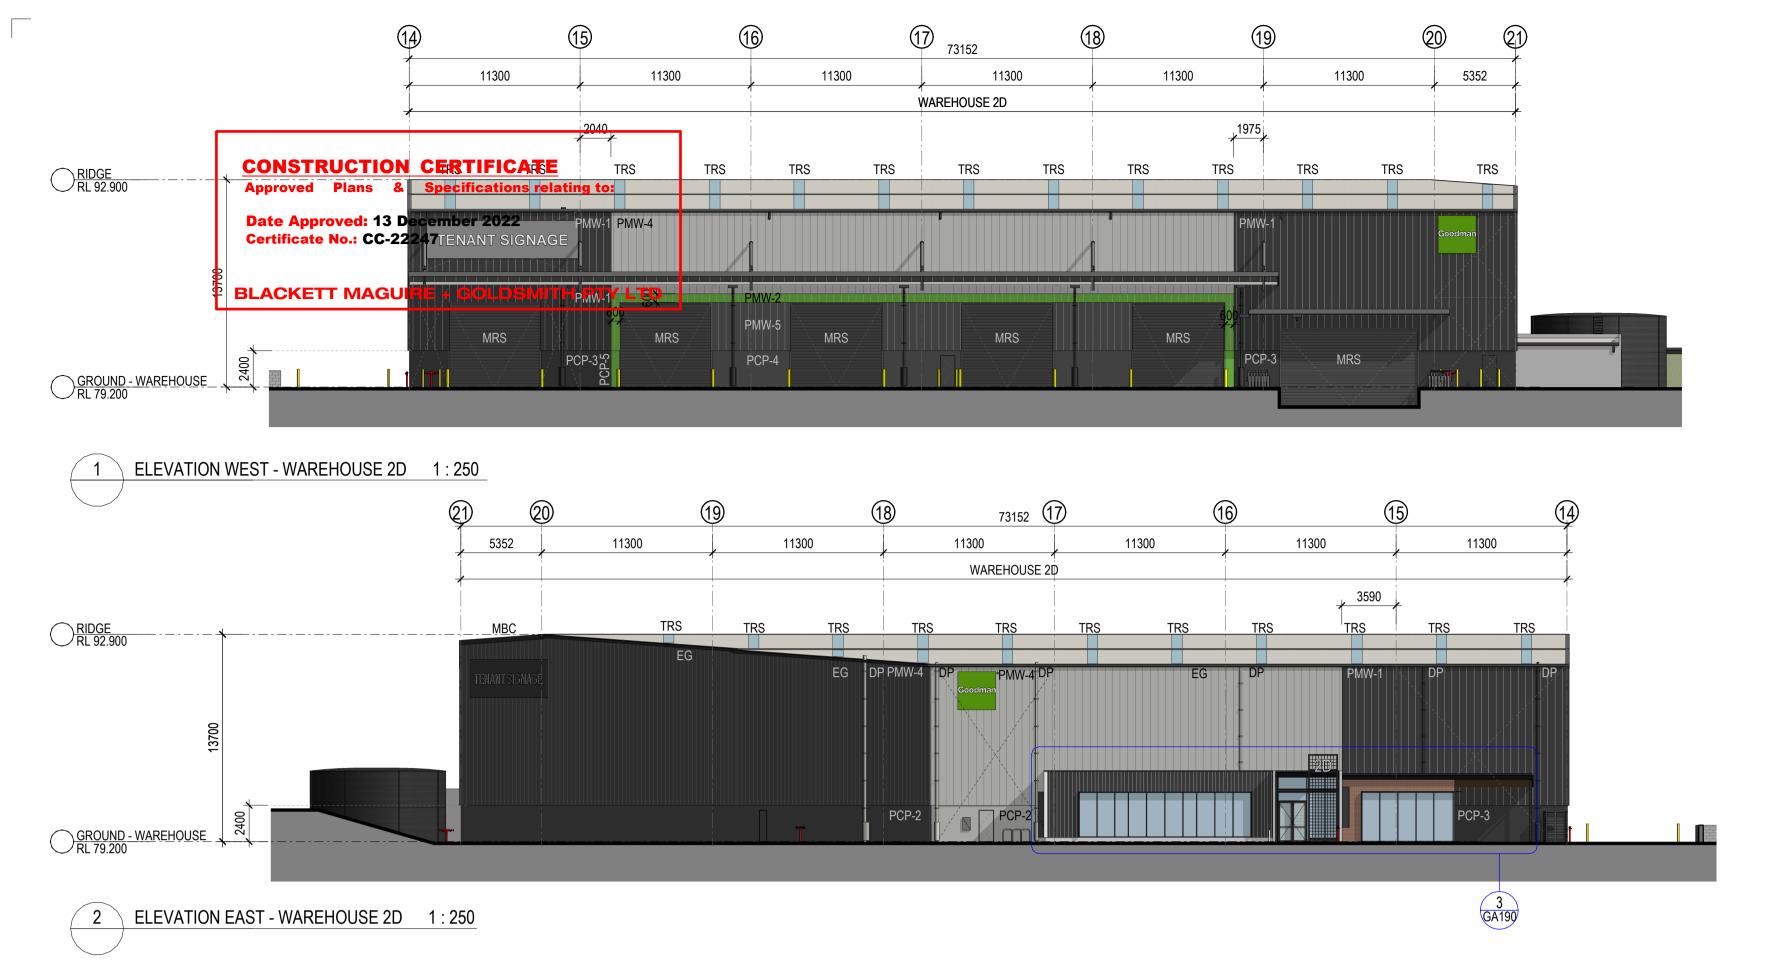

|       | EXTERNAL FINISHES SCHEDULE                                                                             |
|-------|--------------------------------------------------------------------------------------------------------|
| BLK   | KEYSTONE BLOCKWORK - CHARCOAL                                                                          |
| BRK   | BRICKWORK - GERTRUDIS BROWN                                                                            |
| DP    | DOWNPIPE - COLOUR TO MATCH BACKGROUND CLADDING COLOUR                                                  |
| FRM   | PREFINSHED ALUMINUM - WINDOW FRAME - MONUMENT                                                          |
| GL-1  | CLEAR GLAZING - LIGHT GREY TINT OR SIMILAR                                                             |
| MB    | METAL BALUSTRADE, MONUMENT                                                                             |
| MDR   | METAL DECK ROOFING - SURFMIST                                                                          |
| MESH  | STEEL MESH, PAINT FINISH: 3 COAT EPOXY SYSTEM (1PRIMER COAT<br>& 2 PART EPOXY FINISH COAT) - MONUMENT  |
| MRS   | ROLLER SHUTTER DOORS - COLOUR TO MATCH BACKGROUND<br>CLADDING COLOUR                                   |
| PAV   | PAVER - GREY BRICK - HERRINGBONE PATTERN                                                               |
| PCP-1 | PRECAST CONCRETE PANEL - ECOTONE                                                                       |
| PCP-2 | PRECAST CONCRETE PANELS - SHALE GREY                                                                   |
| PCP-3 | PRECAST CONCRETE PANELS - MONUMENT                                                                     |
| PCP-4 | PRECAST CONCRETE PANELS - BASALT                                                                       |
| PCP-5 | PRECAST CONCRETE PANELS - GOODMAN GREEN                                                                |
| PL    | PLANTER WITHT TIMBER TABLE                                                                             |
| PMW-1 | PREFINISHED METAL WALL CLADDING - MONUMENT                                                             |
| PMW-2 | PREFINISHED METAL WALL CLADDING - GOODMAN GREEN                                                        |
| PMW-3 | FINESSE PROMINESEMETAL WALL CLADDING - MONUMENT                                                        |
| PMW-4 | PREFINISHED METAL WALL CLADDING - SHALE GREY                                                           |
| PMW-5 | PREFINISHED METAL WALL CLADDING - BASALT                                                               |
| SC    | STEEL CABLE, PAINT FINISH: 3 COAT EPOXY SYSTEM (1PRIMER<br>COAT & 2 PART EPOXY FINISH COAT) - MONUMENT |
| TMB   | CEILING - TIMBER LOOK PANELS                                                                           |
| TRS   | TRANSLUCENT ROOF SHEET - OPAL COLOUR                                                                   |
| WH    | STEEL WINDOW HOOD - MONUMENT                                                                           |

|                           |          |              | FOR CC           | ,<br>7  |
|---------------------------|----------|--------------|------------------|---------|
| OAKDALE WEST 2C&2D        | DATE     | 09/12/2022   | PROJECT NO.      |         |
| Kemps Creek, NSW          | SCALE    | 1 : 250 @ A1 | 22228            |         |
| TITLE                     | DRAWN    | VV           |                  | 0.44.57 |
| ELEVATIONS - WAREHOUSE 2C | CHECKED  | VV           | DWG NO. REVISION | 2       |
|                           | APPROVED | TS           | GA160 C          | 00/01/0 |

|                                                        |          |              | FOR CC           |             |
|--------------------------------------------------------|----------|--------------|------------------|-------------|
| OAKDALE WEST 2C&2D                                     | DATE     | 28/11/2022   | PROJECT NO.      |             |
| Kemps Creek, NSW                                       | SCALE    | 1 : 250 @ A1 | 22228            | 11:09:28 PM |
| Kemps Creek, NSW<br>TITLE<br>ELEVATIONS - WAREHOUSE 2D | DRAWN    | VV           |                  | 11:09       |
|                                                        | CHECKED  | VV           | DWG NO. REVISION | 28/11/2022  |
|                                                        | APPROVED | TS           | GA162 B          | 28/11       |