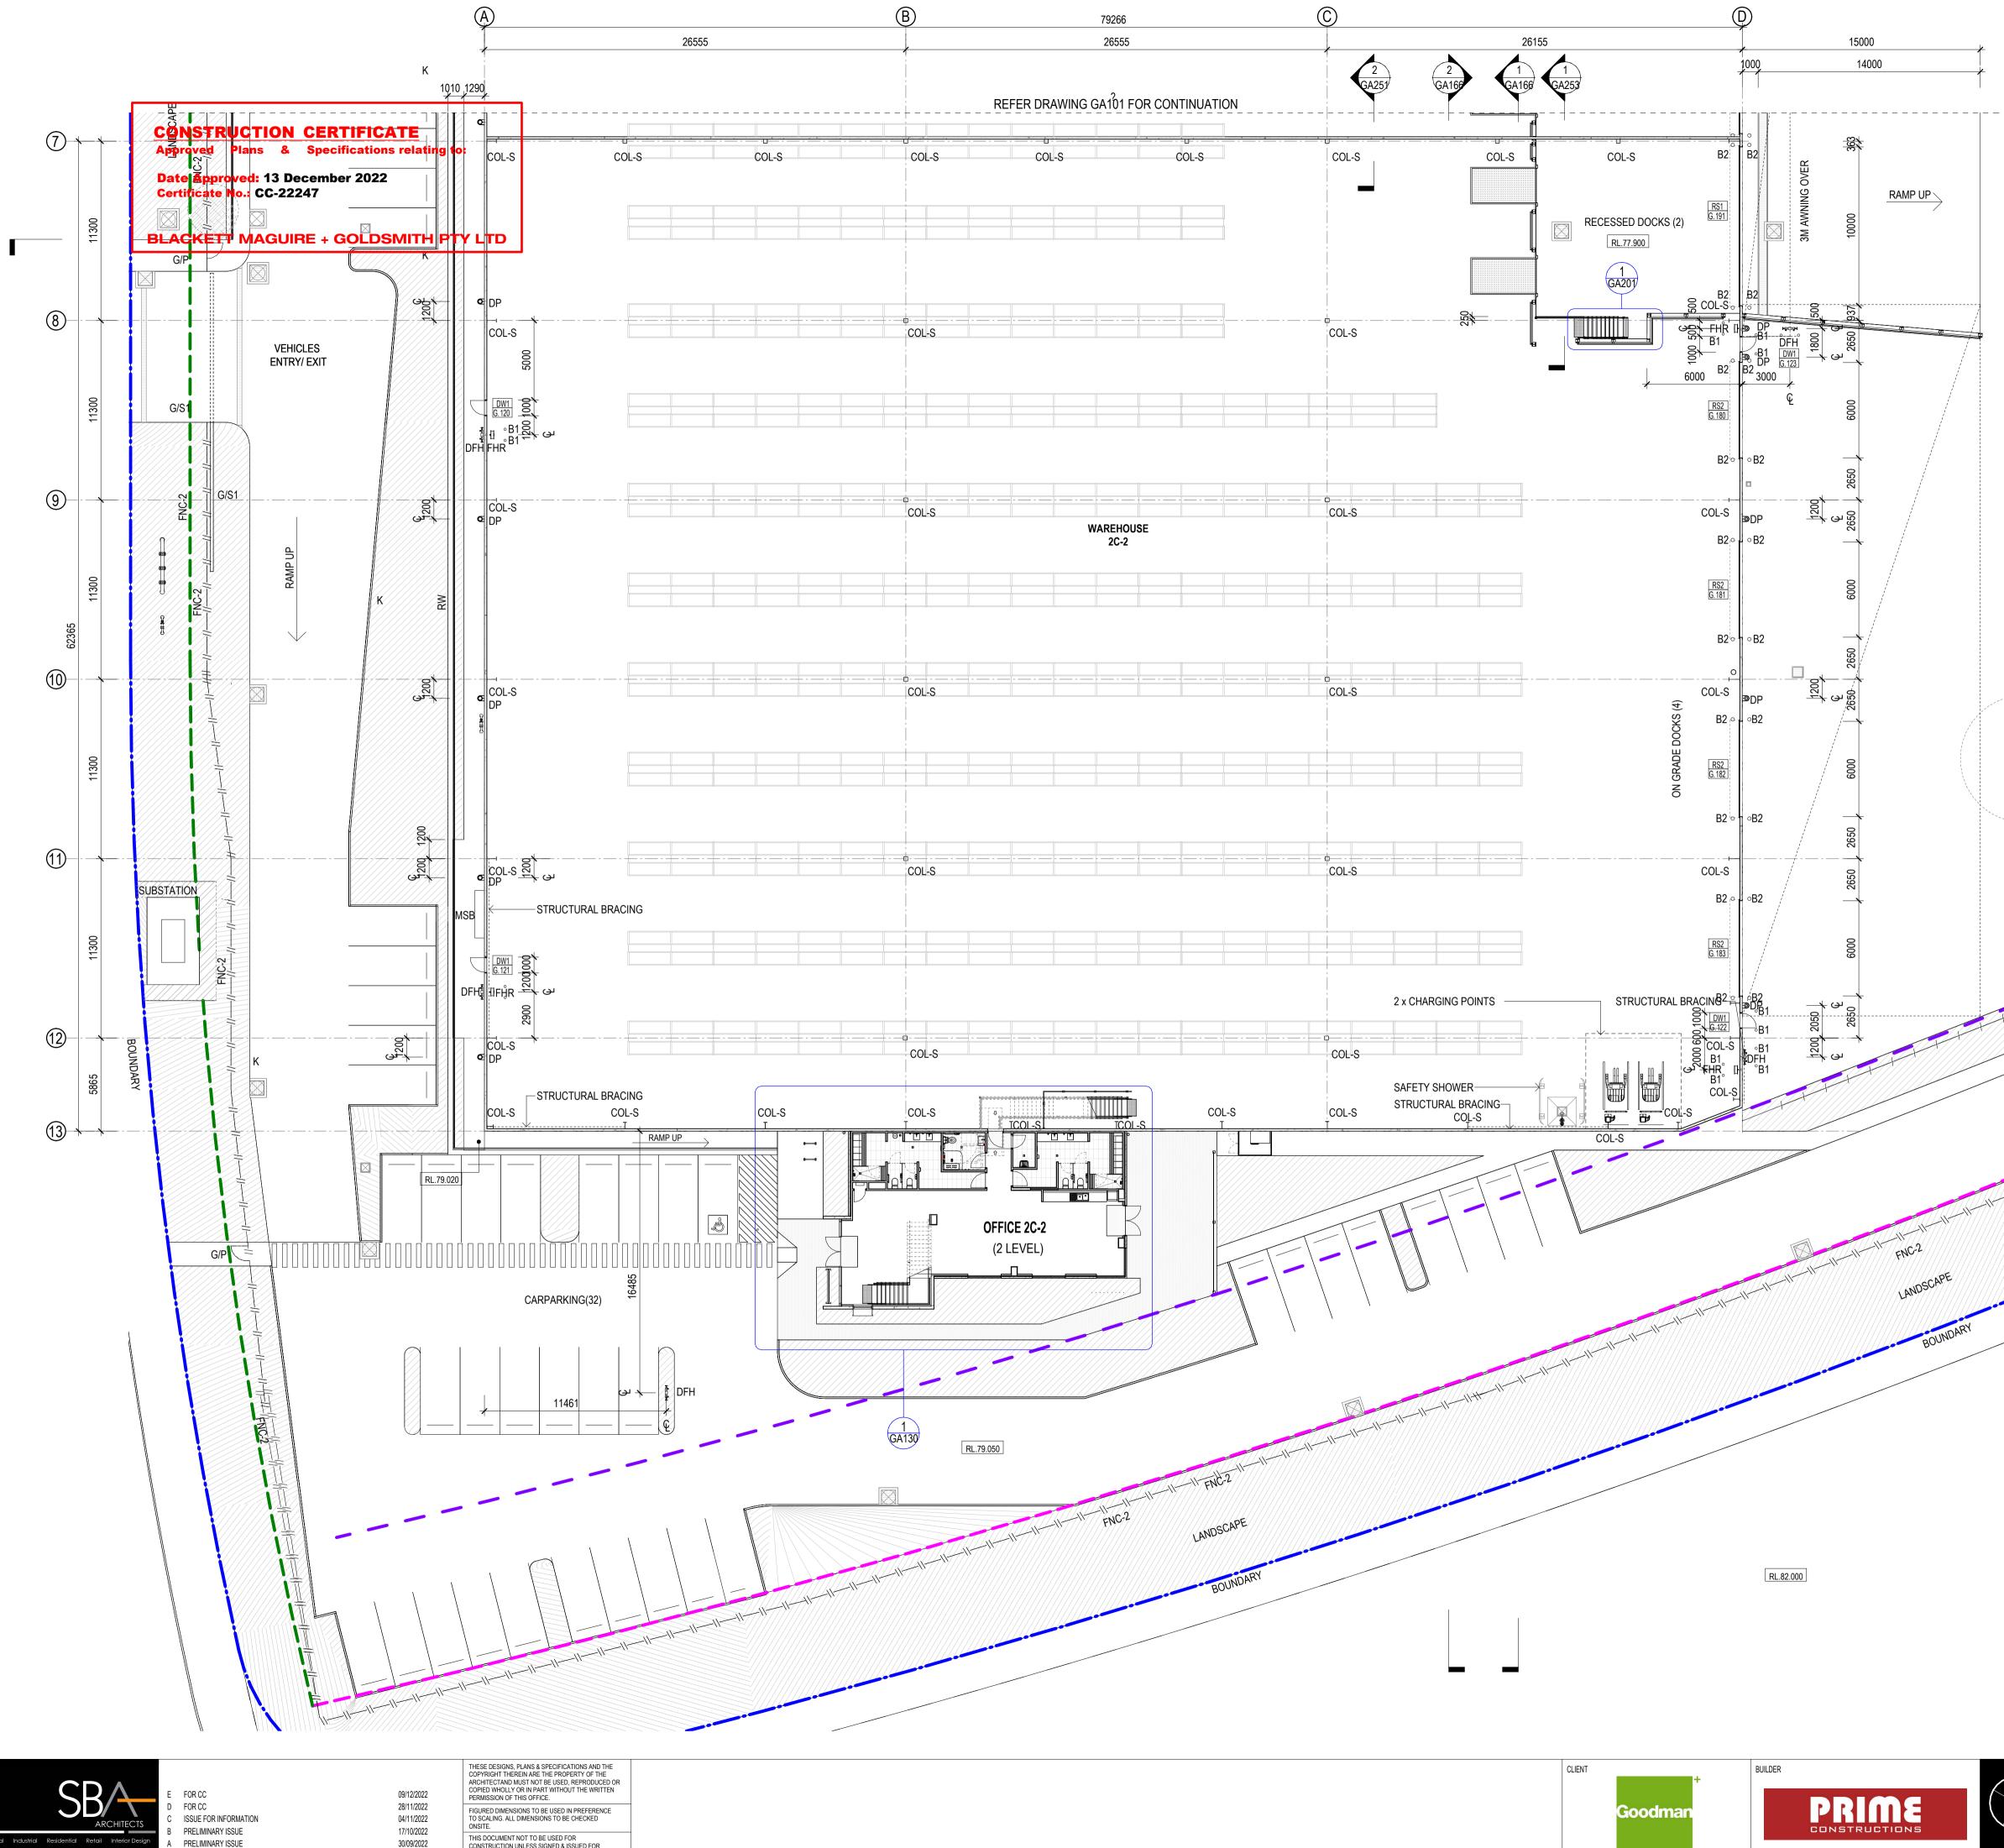

# CONSTRUCTION CERTIFICATE 1 APPROVAL SCOPE: EARTHWORKS, RETAINING WALLS, IN-GROUND SERVICES (NON-FIRE RELATED), STRUCTURE & ROOF

NORTH

| OAKDALE WEST 2C&2D | DATE     | 09/12/2022   | PROJECT NO. |
|--------------------|----------|--------------|-------------|
| Kemps Creek, NSW   | SCALE    | 1 : 200 @ A1 | 22228       |
| TITLE              | DRAWN    | VV           |             |
| WAREHOUSE PLAN 2C2 | CHECKED  | VV           |             |
|                    | APPROVED | TS           | GA102       |