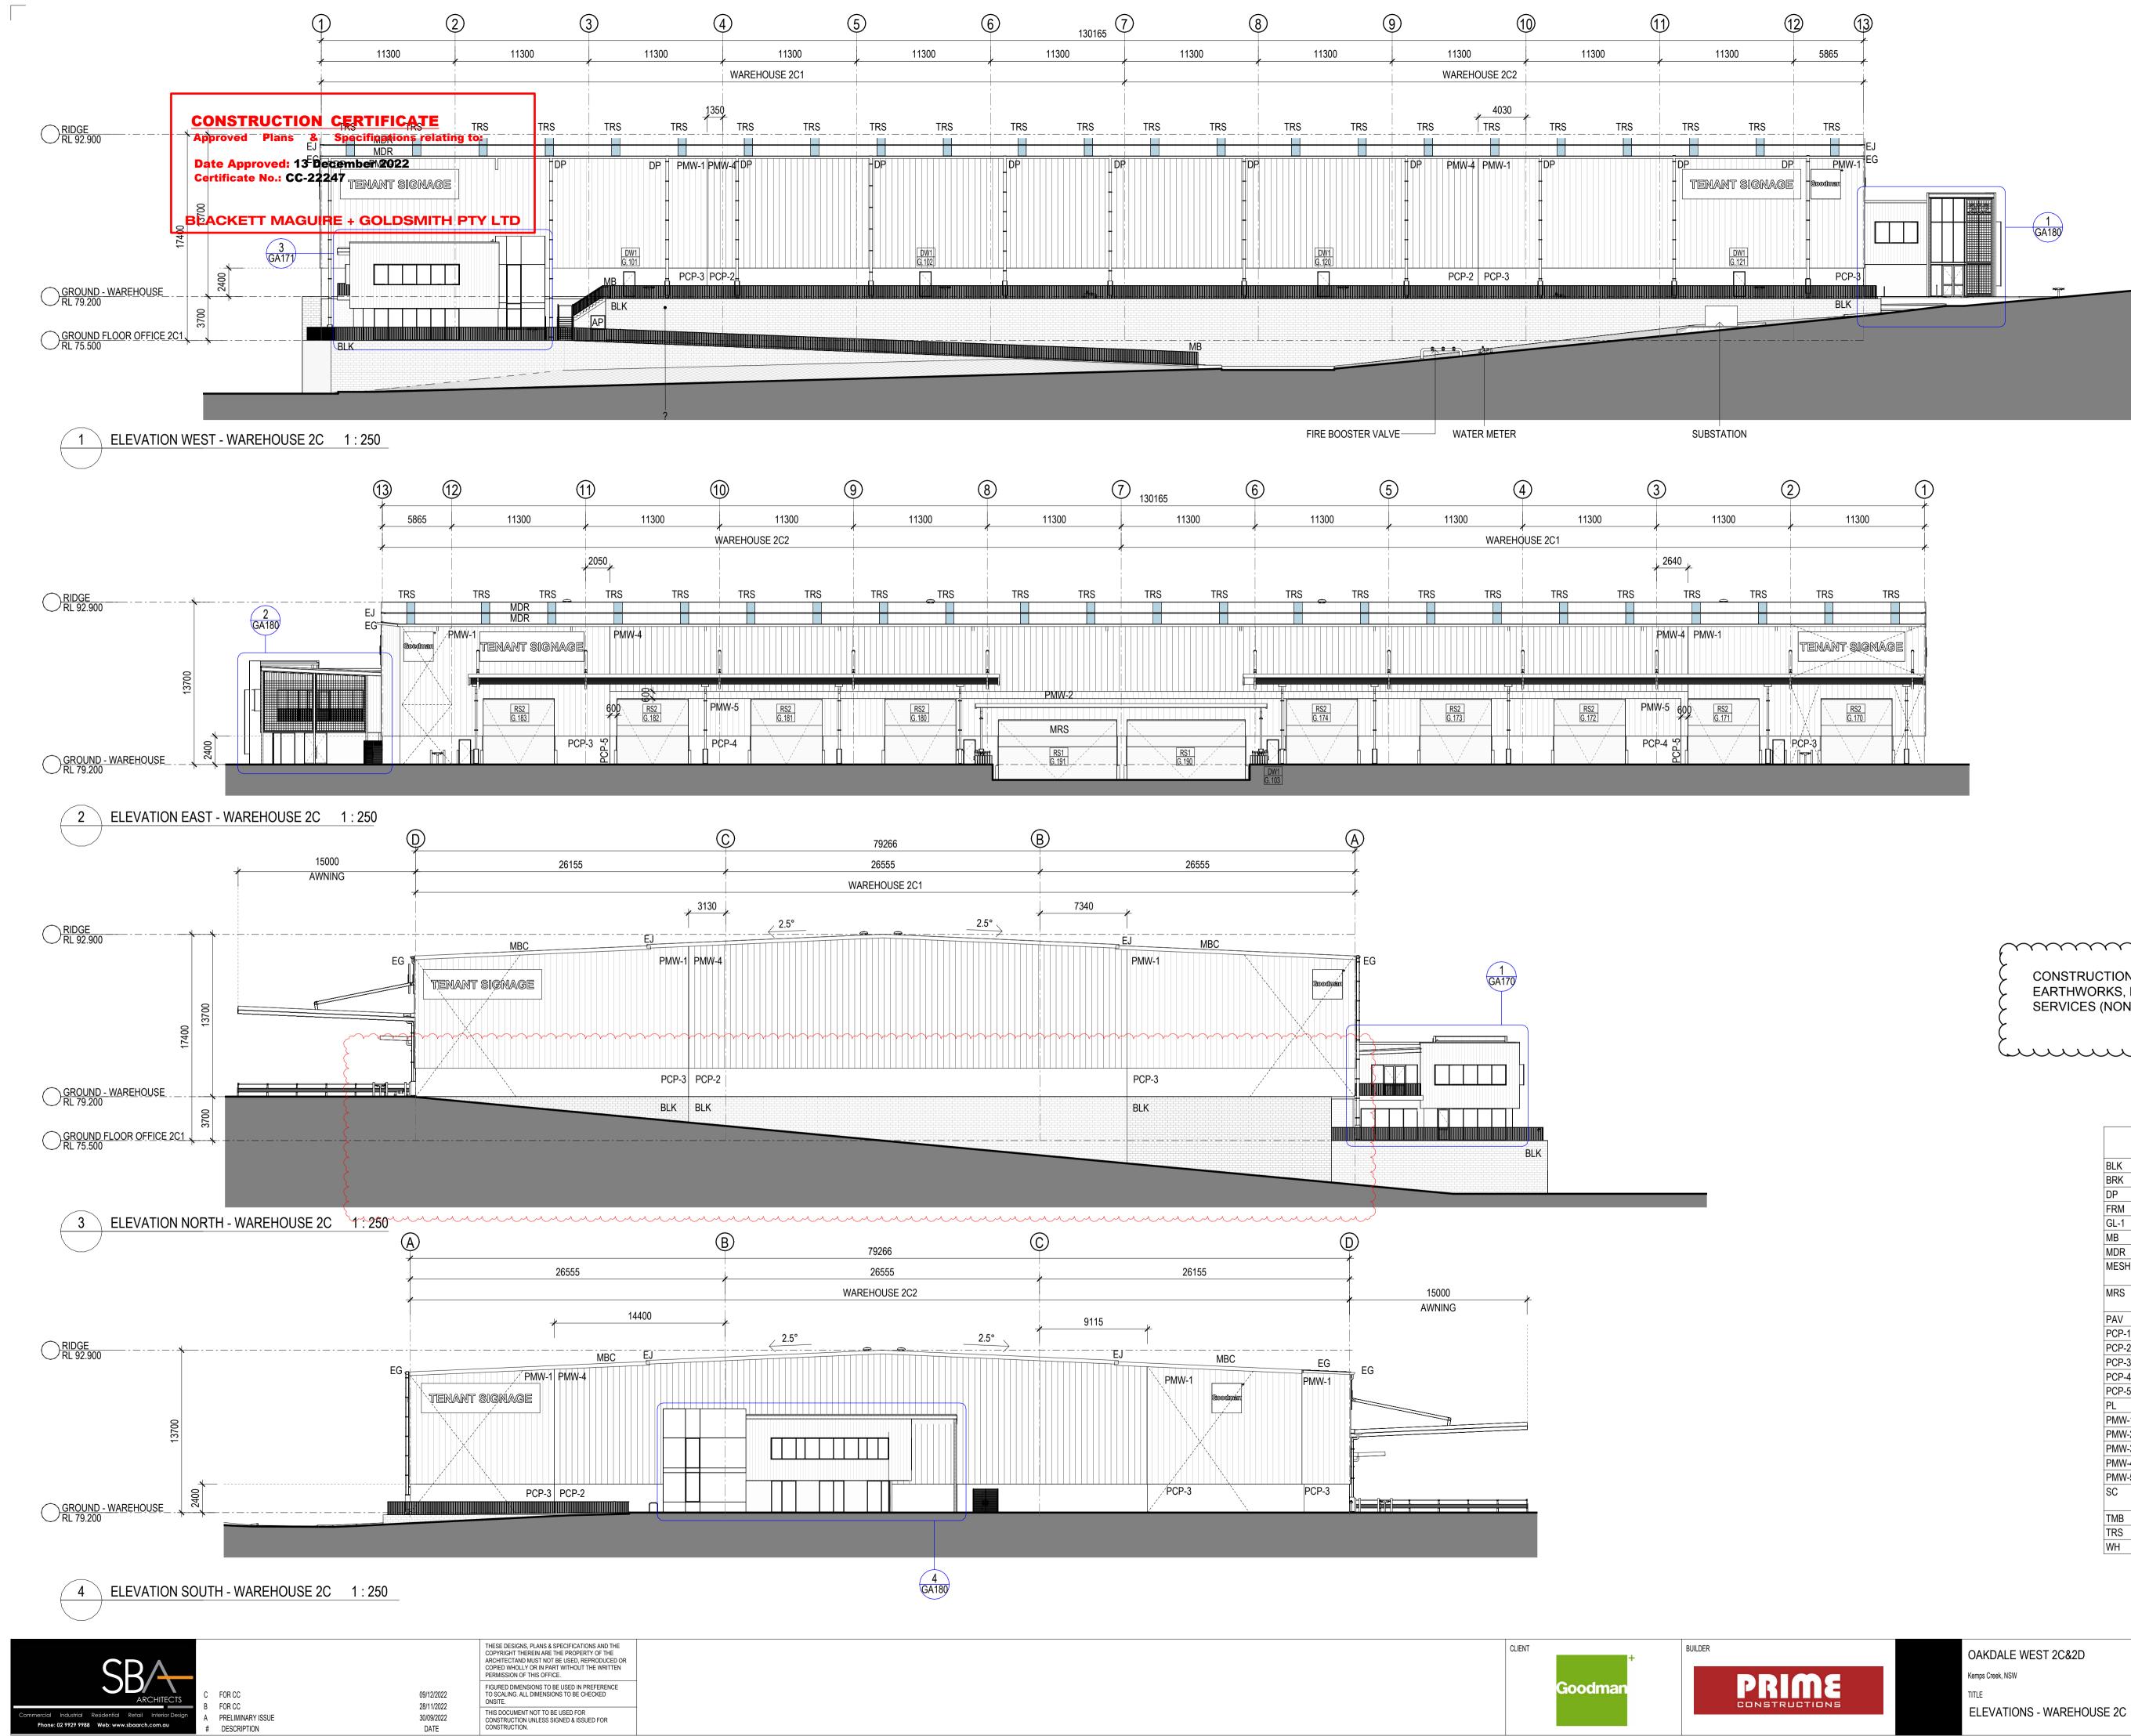

|       | EXTERNAL FINISHES SCHEDULE                                                                             |
|-------|--------------------------------------------------------------------------------------------------------|
| BLK   | KEYSTONE BLOCKWORK - CHARCOAL                                                                          |
| BRK   | BRICKWORK - GERTRUDIS BROWN                                                                            |
| DP    | DOWNPIPE - COLOUR TO MATCH BACKGROUND CLADDING COLOUR                                                  |
| FRM   | PREFINSHED ALUMINUM - WINDOW FRAME - MONUMENT                                                          |
| GL-1  | CLEAR GLAZING - LIGHT GREY TINT OR SIMILAR                                                             |
| MB    | METAL BALUSTRADE, MONUMENT                                                                             |
| MDR   | METAL DECK ROOFING - SURFMIST                                                                          |
| MESH  | STEEL MESH, PAINT FINISH: 3 COAT EPOXY SYSTEM (1PRIMER COAT<br>& 2 PART EPOXY FINISH COAT) - MONUMENT  |
| MRS   | ROLLER SHUTTER DOORS - COLOUR TO MATCH BACKGROUND<br>CLADDING COLOUR                                   |
| PAV   | PAVER - GREY BRICK - HERRINGBONE PATTERN                                                               |
| PCP-1 | PRECAST CONCRETE PANEL - ECOTONE                                                                       |
| PCP-2 | PRECAST CONCRETE PANELS - SHALE GREY                                                                   |
| PCP-3 | PRECAST CONCRETE PANELS - MONUMENT                                                                     |
| PCP-4 | PRECAST CONCRETE PANELS - BASALT                                                                       |
| PCP-5 | PRECAST CONCRETE PANELS - GOODMAN GREEN                                                                |
| PL    | PLANTER WITHT TIMBER TABLE                                                                             |
| PMW-1 | PREFINISHED METAL WALL CLADDING - MONUMENT                                                             |
| PMW-2 | PREFINISHED METAL WALL CLADDING - GOODMAN GREEN                                                        |
| PMW-3 | FINESSE PROMINESEMETAL WALL CLADDING - MONUMENT                                                        |
| PMW-4 | PREFINISHED METAL WALL CLADDING - SHALE GREY                                                           |
| PMW-5 | PREFINISHED METAL WALL CLADDING - BASALT                                                               |
| SC    | STEEL CABLE, PAINT FINISH: 3 COAT EPOXY SYSTEM (1PRIMER<br>COAT & 2 PART EPOXY FINISH COAT) - MONUMENT |
| TMB   | CEILING - TIMBER LOOK PANELS                                                                           |
| TRS   | TRANSLUCENT ROOF SHEET - OPAL COLOUR                                                                   |
| WH    | STEEL WINDOW HOOD - MONUMENT                                                                           |

|                           |          |              | FOR CC           | ,<br>7  |
|---------------------------|----------|--------------|------------------|---------|
| OAKDALE WEST 2C&2D        | DATE     | 09/12/2022   | PROJECT NO.      |         |
| Kemps Creek, NSW          | SCALE    | 1 : 250 @ A1 | 22228            |         |
| TITLE                     | DRAWN    | VV           |                  | 0.44.57 |
| ELEVATIONS - WAREHOUSE 2C | CHECKED  | VV           | DWG NO. REVISION | 2       |
|                           | APPROVED | TS           | GA160 C          | 00/01/0 |