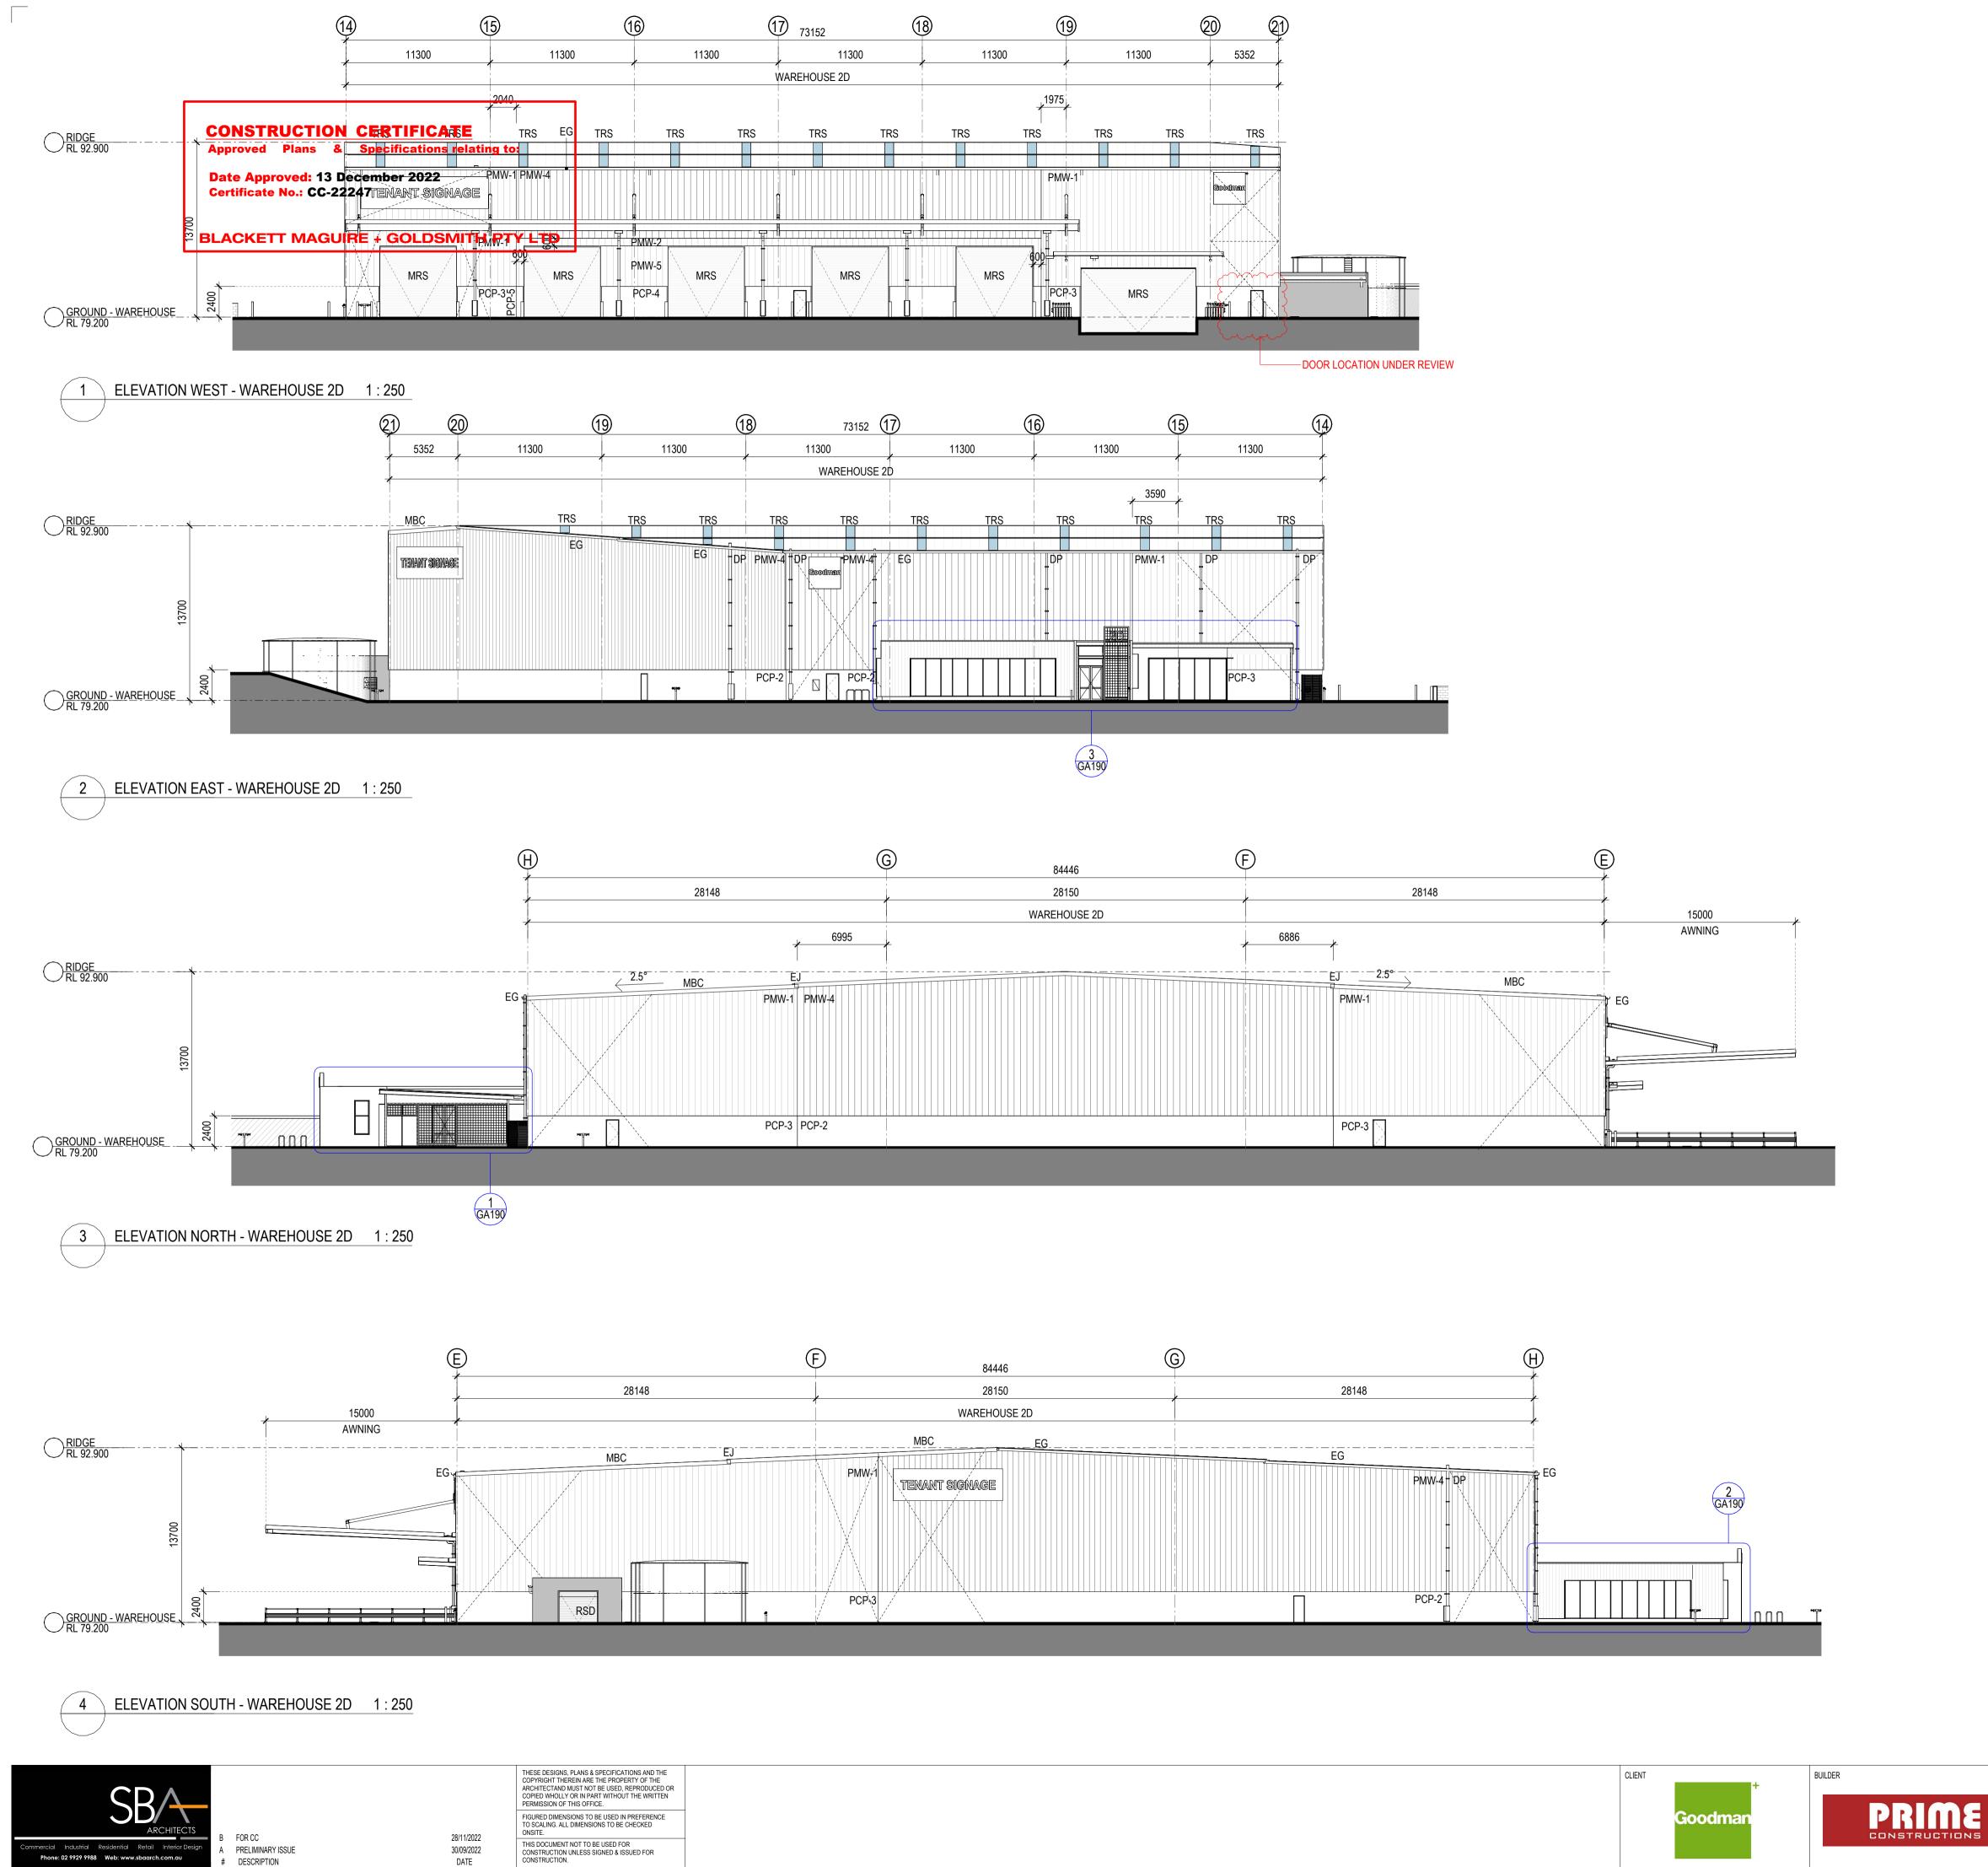

|       | EXTERNAL FINISHES SCHEDULE                                                                             |
|-------|--------------------------------------------------------------------------------------------------------|
| BLK   | KEYSTONE BLOCKWORK - CHARCOAL                                                                          |
| BRK   | BRICKWORK - GERTRUDIS BROWN                                                                            |
| DP    | DOWNPIPE - COLOUR TO MATCH BACKGROUND CLADDING COLOUR                                                  |
| FRM   | PREFINSHED ALUMINUM - WINDOW FRAME - MONUMENT                                                          |
| GL-1  | CLEAR GLAZING - LIGHT GREY TINT OR SIMILAR                                                             |
| MB    | METAL BALUSTRADE, MONUMENT                                                                             |
| MDR   | METAL DECK ROOFING - SURFMIST                                                                          |
| MESH  | STEEL MESH, PAINT FINISH: 3 COAT EPOXY SYSTEM (1PRIMER COAT<br>& 2 PART EPOXY FINISH COAT) - MONUMENT  |
| MRS   | ROLLER SHUTTER DOORS - COLOUR TO MATCH BACKGROUND<br>CLADDING COLOUR                                   |
| PAV   | PAVER - GREY BRICK - HERRINGBONE PATTERN                                                               |
| PCP-1 | PRECAST CONCRETE PANEL - ECOTONE                                                                       |
| PCP-2 | PRECAST CONCRETE PANELS - SHALE GREY                                                                   |
| PCP-3 | PRECAST CONCRETE PANELS - MONUMENT                                                                     |
| PCP-4 | PRECAST CONCRETE PANELS - BASALT                                                                       |
| PCP-5 | PRECAST CONCRETE PANELS - GOODMAN GREEN                                                                |
| PL    | PLANTER WITHT TIMBER TABLE                                                                             |
| PMW-1 | PREFINISHED METAL WALL CLADDING - MONUMENT                                                             |
| PMW-2 | PREFINISHED METAL WALL CLADDING - GOODMAN GREEN                                                        |
| PMW-3 | FINESSE PROMINESEMETAL WALL CLADDING - MONUMENT                                                        |
| PMW-4 | PREFINISHED METAL WALL CLADDING - SHALE GREY                                                           |
| PMW-5 | PREFINISHED METAL WALL CLADDING - BASALT                                                               |
| SC    | STEEL CABLE, PAINT FINISH: 3 COAT EPOXY SYSTEM (1PRIMER<br>COAT & 2 PART EPOXY FINISH COAT) - MONUMENT |
| TMB   | CEILING - TIMBER LOOK PANELS                                                                           |
| TRS   | TRANSLUCENT ROOF SHEET - OPAL COLOUR                                                                   |
| WH    | STEEL WINDOW HOOD - MONUMENT                                                                           |

|                           |          |              | FOR CC           | ,<br>7  |
|---------------------------|----------|--------------|------------------|---------|
| OAKDALE WEST 2C&2D        | DATE     | 09/12/2022   | PROJECT NO.      |         |
| Kemps Creek, NSW          | SCALE    | 1 : 250 @ A1 | 22228            |         |
| TITLE                     | DRAWN    | VV           |                  | 0.44.57 |
| ELEVATIONS - WAREHOUSE 2C | CHECKED  | VV           | DWG NO. REVISION | 2       |
|                           | APPROVED | TS           | GA160 C          | 00/01/0 |

|                                                        |          |              | FOR CC           |             |
|--------------------------------------------------------|----------|--------------|------------------|-------------|
| OAKDALE WEST 2C&2D                                     | DATE     | 28/11/2022   | PROJECT NO.      |             |
| Kemps Creek, NSW                                       | SCALE    | 1 : 250 @ A1 | 22228            | 11:09:28 PM |
| Kemps Creek, NSW<br>TITLE<br>ELEVATIONS - WAREHOUSE 2D | DRAWN    | VV           |                  | 11:09       |
|                                                        | CHECKED  | VV           | DWG NO. REVISION | 28/11/2022  |
|                                                        | APPROVED | TS           | GA162 B          | 28/11       |