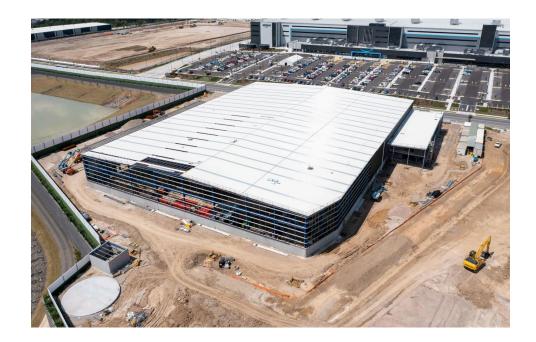

### Progress To Date & Upcoming Works – Building 2B

- Site Commencement 1<sup>st</sup> June 2020
- Development Achieved Practical Completion 22<sup>nd</sup> December 2021
- Building 2B is now operational as of 2<sup>nd</sup>
   February 2022 when outbound operations commenced