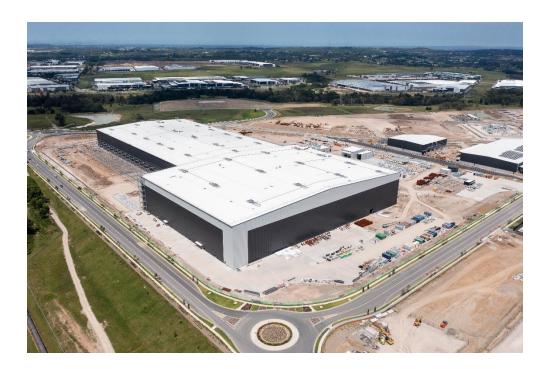

## Progress To Date & Upcoming Works – Building 1A

- Site Commencement 8<sup>th</sup> July 2020
- Installation of Site Sediment Control Measures
- Completion of Trailer Wash
- Cladding At 95% Complete
- Internal Dock Levellers Have Commenced Being Cast
- Internal Façade Building Closure

## Progress To Date & Upcoming Works – Building 1B/1C

- Site Commencement 20<sup>th</sup> August 2021
- Installation of Site Sediment Control Measures
- Precast Panels Complete
- In-Ground Stormwater Installation Progressing
- Warehouse Structural Steel Installation Complete
- Concrete Pours to External Hardstands to Commence