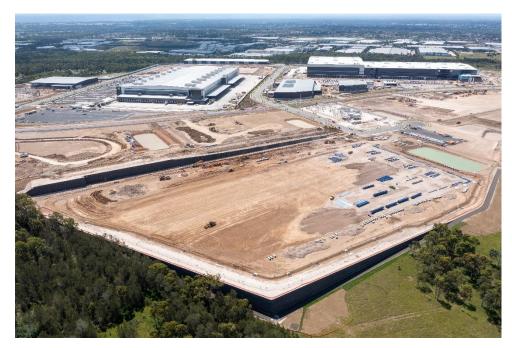

### **Progress To Date & Upcoming Works - OWIE**

Progress to Date:

- Road 8 service installation and road construction works completed and dedication process to council is underway
- Precinct 3 & 4 Bulk
  Earthworks and retaining walls are nearing completion
- Lot 4A Right of way construction has commenced and scheduled for completion in April 22.