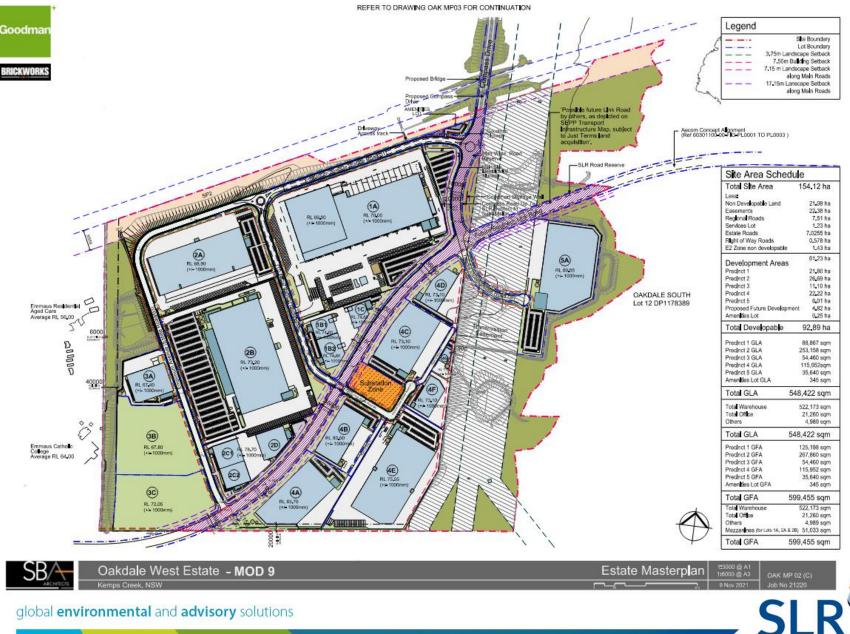

### **Upcoming Developments**

#### **Current Development Application Status**

• New PCC DA for Building 3C – to be submitted April 2022

### **Upcoming Developments**

• New PCC DA for Building 5A – to be submitted April 2022

#### **Upcoming Developments**

• New PCC DA for Amenities Lot – to be submitted April 2022

## Progress To Date & Upcoming Works – Building 1A

- Site Commencement 8<sup>th</sup> July 2020
- Installation of Site Sediment Control Measures
- Completion of Trailer Wash
- Cladding At 95% Complete
- Internal Dock Levellers Have Commenced Being Cast
- Internal Façade Building Closure

## Progress To Date & Upcoming Works – Building 1B/1C

- Site Commencement 20<sup>th</sup> August 2021
- Installation of Site Sediment Control Measures
- Precast Panels Complete
- In-Ground Stormwater Installation Progressing
- Warehouse Structural Steel Installation Complete
- Concrete Pours to External Hardstands to Commence

## Progress To Date & Upcoming Works – Building 2A

- Site Commencement 5<sup>th</sup> January 2022
- Installation of Site Sediment Control Measures
- In-Ground Stormwater
  Drainage Commencement
- Foundations forecast to Commence February 2022
- Structural Steel Delivery and Erection Commencement
- Bulk Excavation Forecast for Completion February 2022

### Progress To Date & Upcoming Works – Building 2B

- Site Commencement 1<sup>st</sup> June 2020
- Development Achieved Practical Completion 22<sup>nd</sup> December 2021
- Building 2B is now operational as of 2<sup>nd</sup>
   February 2022 when outbound operations commenced

### Progress To Date & Upcoming Works – Building 3A

- Site Commencement 23<sup>rd</sup> August 2021
- Installation of Site Sediment Control Measures
- Warehouse Structural Steel installation
- Warehouse Cladding installation
- External hardstand preparation and installation
- Main Office Construction

### Progress To Date & Upcoming Works – Building 3B

- Site Commencement 15<sup>th</sup> December 2021
- Installation of Site Sediment Control Measures
- Bulk Earthworks pad trimming and levelling
- In-ground stormwater service installation
- Warehouse Structural Steel installation

### Progress To Date & Upcoming Works – Building 4E

- Site Commencement 13<sup>th</sup>
  November 2021
- Installation of Site Sediment
  Control Measures
- Structural Steel Erection Commenced
- In-Ground Stormwater
  Commencement
- Bulk Earthworks pad trimming and levelling

### **Progress To Date & Upcoming Works - OWIE**

Progress to Date:

- Road 8 service installation and road construction works completed and dedication process to council is underway
- Precinct 3 & 4 Bulk
  Earthworks and retaining walls are nearing completion
- Lot 4A Right of way construction has commenced and scheduled for completion in April 22.