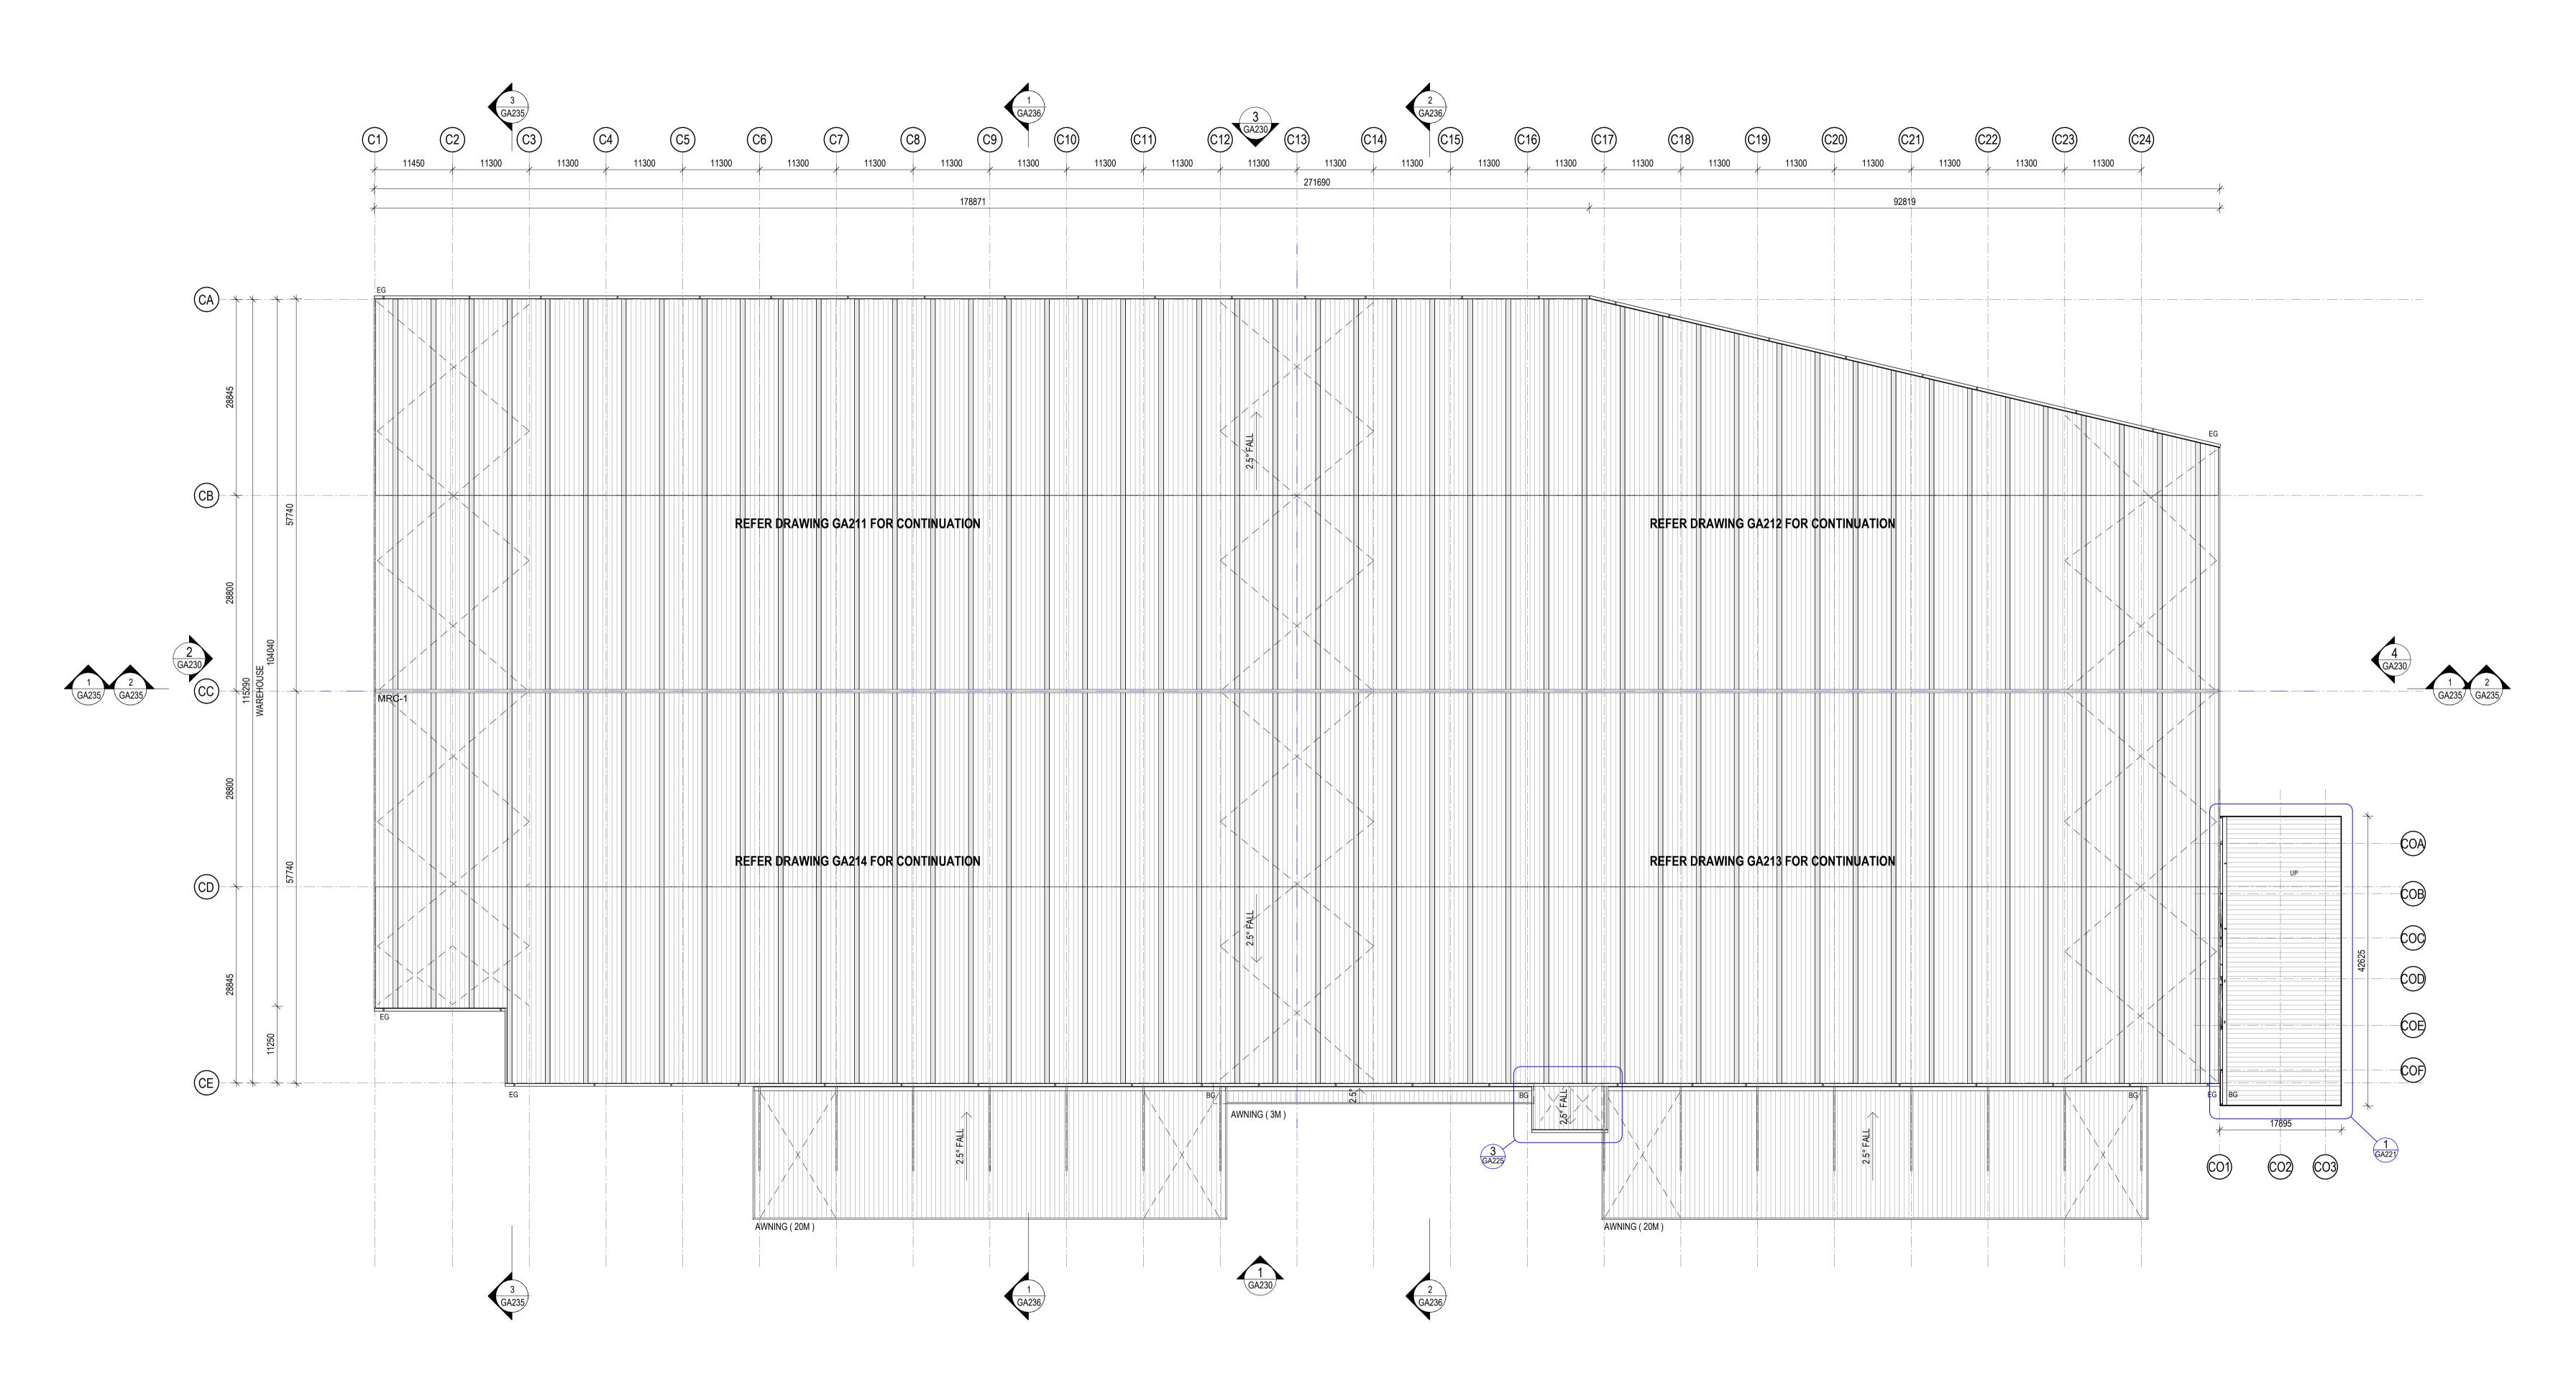

### 1 4C WAREHOUSE SECTION 1 - PART 1 1 : 200

2 4C WAREHOUSE SECTION 1 - PART 2 1 : 200

THESE DESIGNS, PLANS & SPECIFICATIONS AND THE COPYRIGHT THEREIN ARE THE PROPERTY OF THE ARCHITECTAND MUST NOT BE USED, REPRODUCED OR COPIED WHOLLY OR IN PART WITHOUT THE WRITTEN PERMISSION OF THIS OFFICE. FIGURED DIMENSIONS TO BE USED IN PREFERENCE TO SCALING. ALL DIMENSIONS TO BE CHECKED ONSITE THIS DOCUMENT NOT TO BE USED FOR CONSTRUCTION UNLESS SIGNED & ISSUED FOR CONSTRUCTION.

ISSUED FOR STAGE 1 CONSTRUCTION CERTIFICATE - EARLY WORKS INCLUDING EARTHWORKS , STORMWATER , PIERS , FOOTINGS , RETAINING WALLS , STRUCTURAL STEEL , WALL & ROOF CLADDING.

INTERNAL RACKING , FIT-OUT & SERVICES ARE NOT INCLUDED IN CC1

# FOR CONSTRUCTION CERTIFICATE

DATE 07/07/23 OAKDALE WEST -- LOTS 4C & 4D

CLIENT

Goodma

BUILDER

Qan**struct** 

KEMPS CREEK , NSW ITLE 4C WAREHOUSE SECTIONS - SHEET 1

| DATE     | 07/07/23     | PRO |
|----------|--------------|-----|
| SCALE    | 1 : 200 @ B1 | 2   |
| DRAWN    | Author       |     |
| CHECKED  | Checker      | DWG |
| APPROVED | Approver     | G   |
|          |              |     |