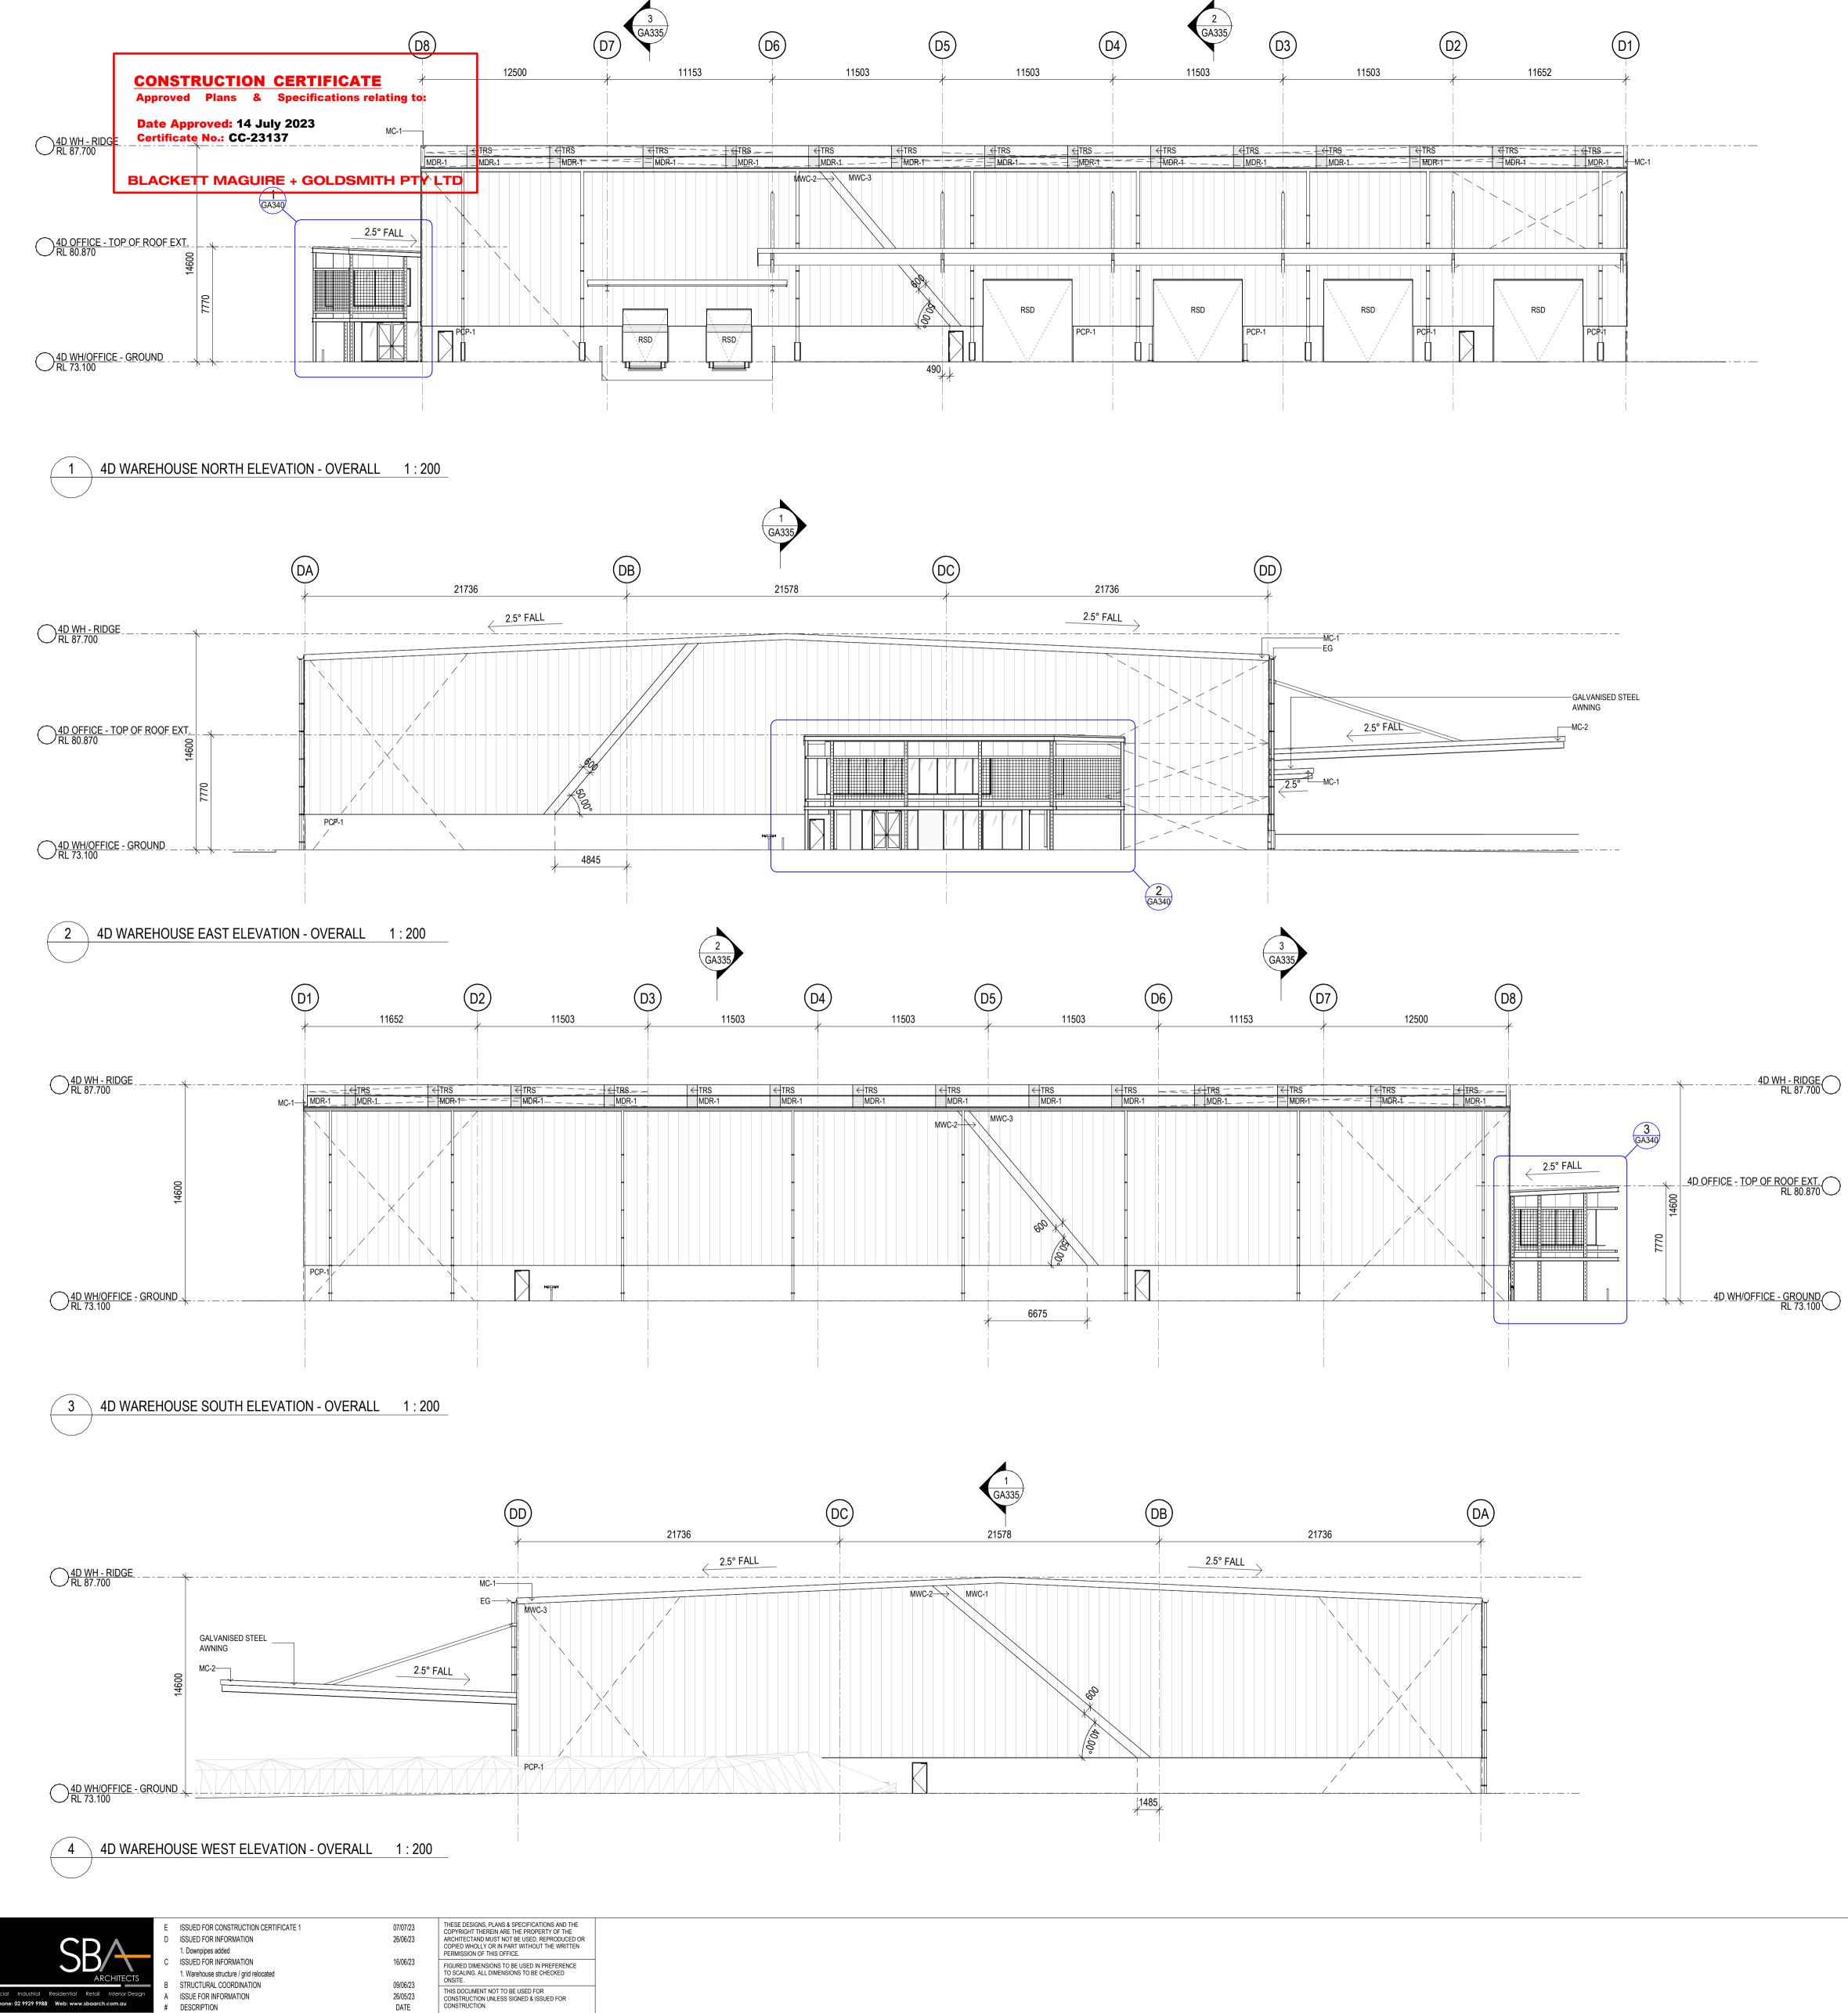

RETAINING WALLS , STRUCTURAL STEEL , WALL & ROOF CLADDING.

Phone: 02 9929 9988 Web: www.sbaarch.com.au

DESCRIPTION

CLIENT

OAKDALE WEST -- LOTS 4C & 4D KEMPS CREEK , NSW ITLE 4D WAREHOUSE ELEVATIONS

| DATE     | 07/07/23     | PROJECT |
|----------|--------------|---------|
| SCALE    | 1 : 200 @ B1 | 231     |
| DRAWN    | Author       |         |
| CHECKED  | Checker      | DWG NO. |
| APPROVED | Approver     | GA      |

|       | EXTERNAL FINISHES SCHEDULE                                                                          |
|-------|-----------------------------------------------------------------------------------------------------|
| ALU-1 | ALUMINIUM POWDERCOAT FINISH - COLOUR : DULUX DURATEC ELECTRO<br>BLACK ACE                           |
| BRK   | AUSTRAL BRICKS GERTRUDIS DROWN 300 x 110 x 70 IN STRETCHER BOND<br>PATTERN WITH FLUSH MORTAR JOINTS |
| ES-1  | PAINTED STEEL - MONUMENT                                                                            |
| MC-1  | PREFINISHED METAL CAPPING - COLORBOND MONUMENT                                                      |
| MC-2  | PREFINISHED METAL CAPPING - COLORBOND SHALE GREY                                                    |
| MC-3  | PREFINISHED METAL CAPPING - COLORBOND SURFMIST                                                      |
| MDR-1 | KLIPLOK PROFILED METAL DECK ROOFING - COLORBOND SURFMIST                                            |
| MWC-1 | TRIMDEK PROFILED METAL WALL CLADDING - COLORBOND MONUMENT                                           |
| MWC-2 | TRIMDEK PROFILED METAL WALL CLADDING - GOODMAN GREEN                                                |
| MWC-3 | TRIMDEK PROFILED METAL WALL CLADDING - COLORBOND SHALE GREY                                         |
| MWC-4 | FIELDERS PROMINENCE OR EQUAL APPROVED FLATPAN METAL WALL<br>CLADDING - COLORBOND MONUMENT           |
| PCP-1 | PRECAST CONCRETE WALL PANELS                                                                        |
| ТМВ   | SCULPTFORM ALUMINIUM CLICK ON FLAT 75 BATTENS - BLACKBUTT                                           |
| TRS   | TRANSLUCENT ROOF SHEETING - AMPELITE WONDERGLASS (GC)                                               |