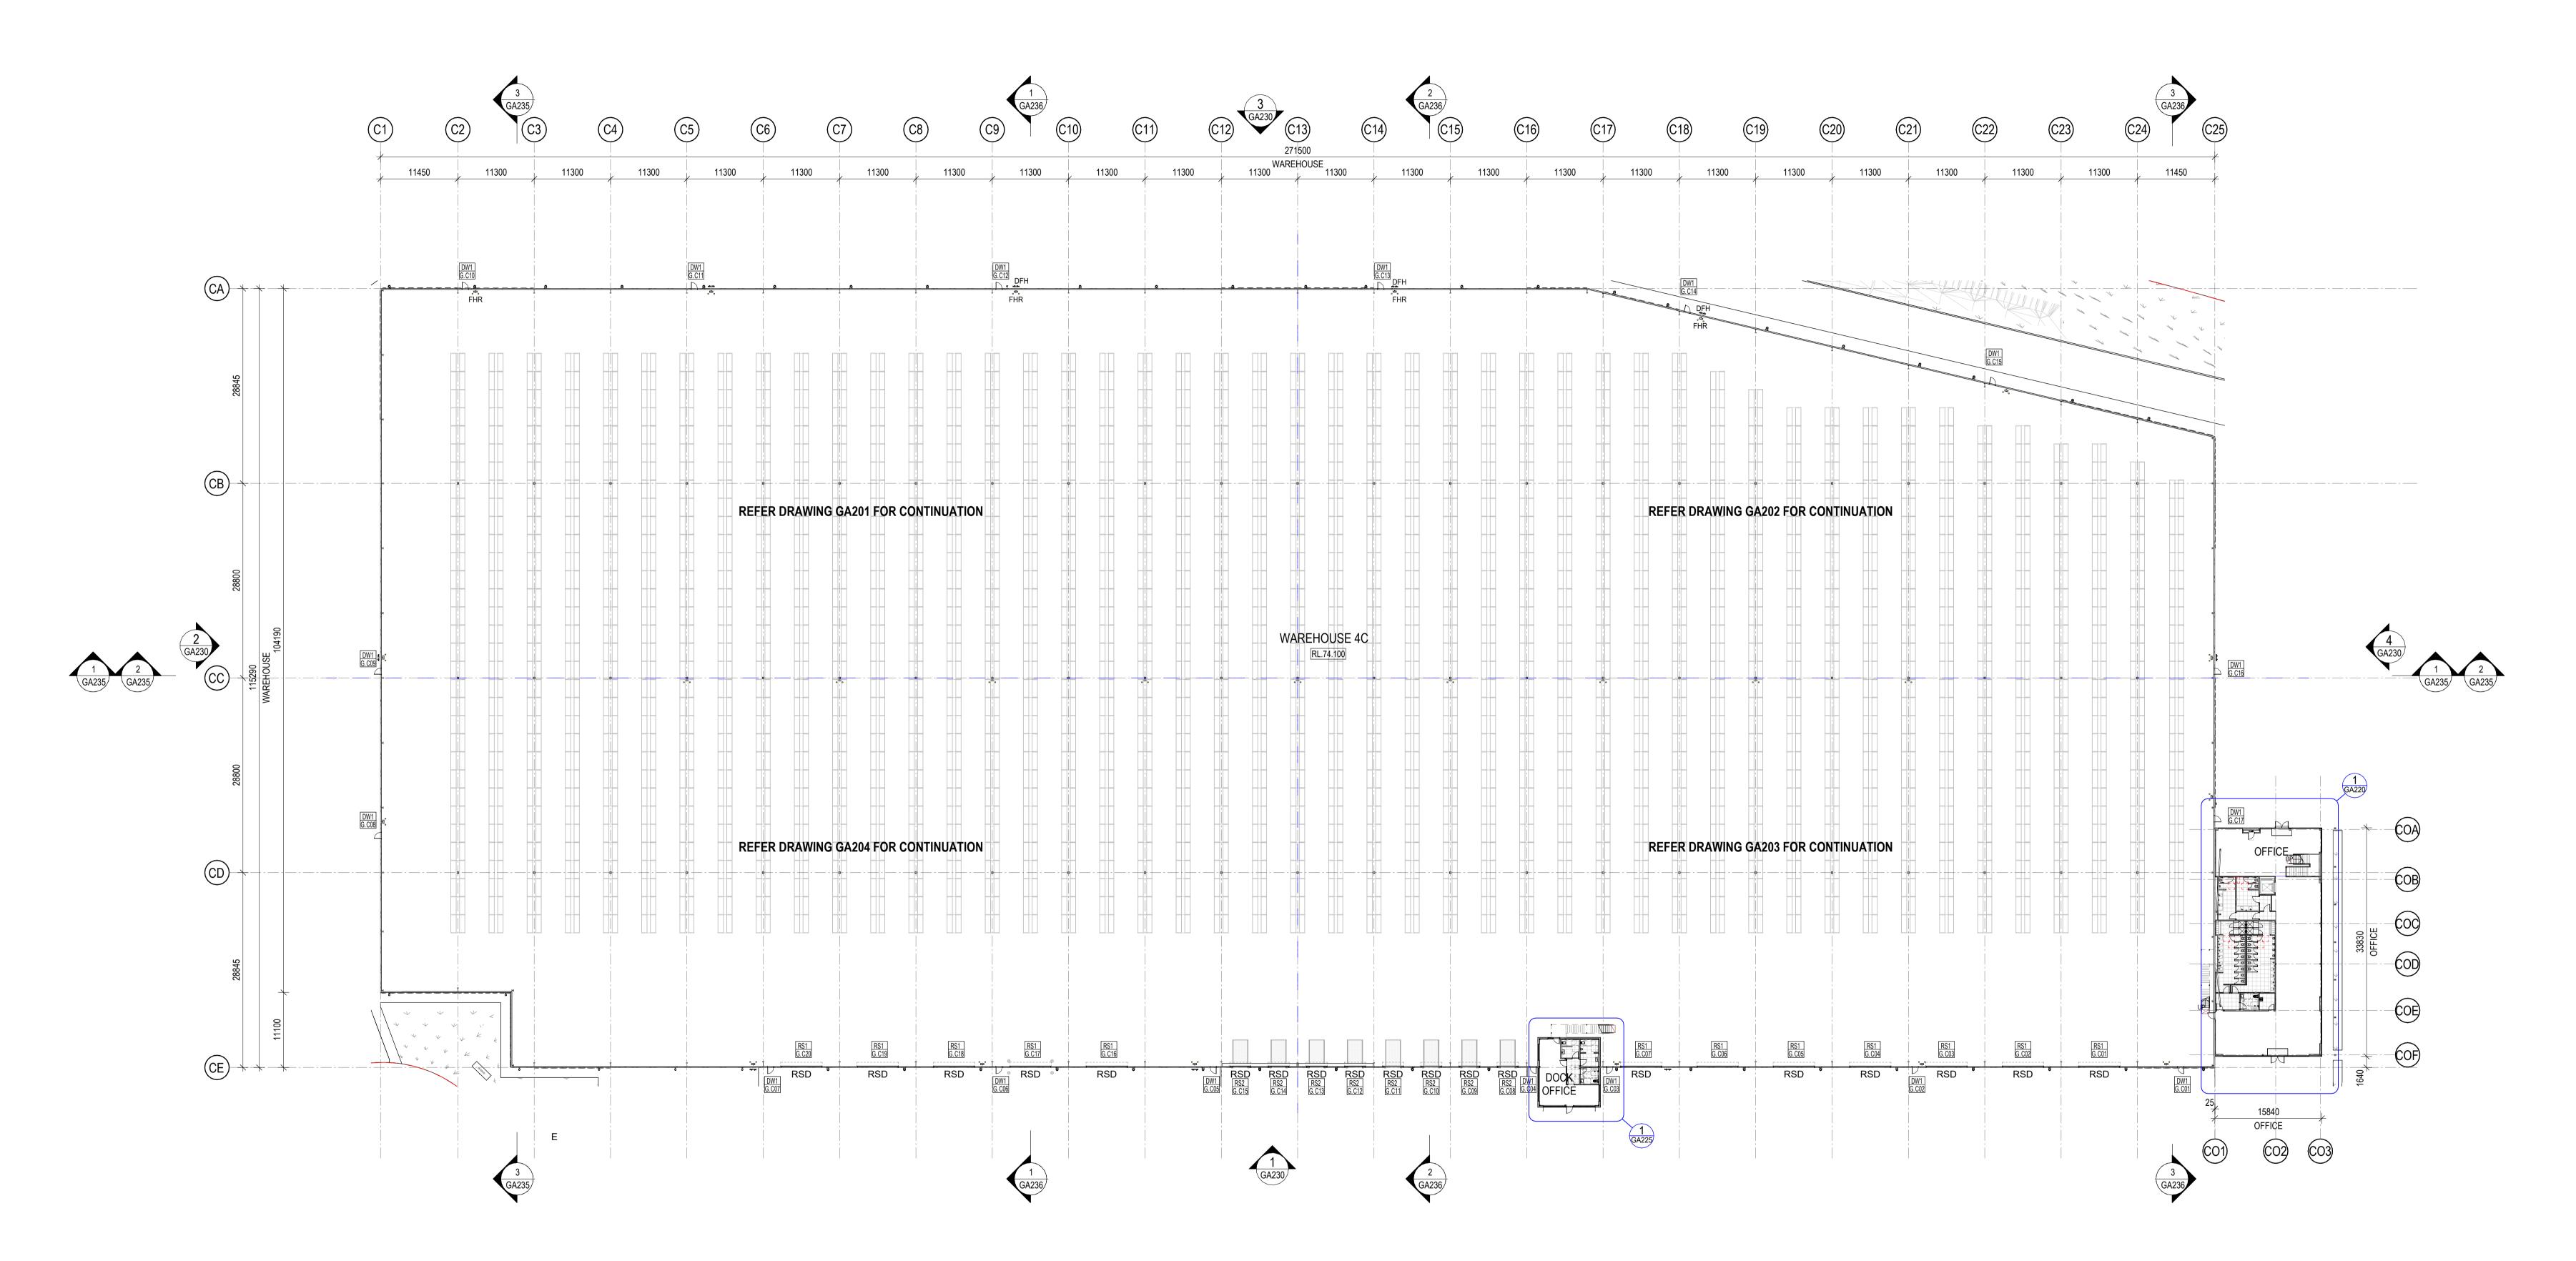

### FOR CONSTRUCTION CERTIFICATE

Goodmar

CLIENT

+

OAKDALE WEST -- LOTS 4C & 4D KEMPS CREEK, NSW TITLE

| DATE     | 07/07/23     | PROJECT |
|----------|--------------|---------|
| SCALE    | 1 : 750 @ B1 | 231     |
| DRAWN    | JA           |         |
| CHECKED  | SJ           | DWG NO. |
| APPROVED | Approver     | GA      |
|          |              |         |

### FOR CONSTRUCTION CERTIFICATE

Goodman

CLIENT

BUILDER Qanstruct Partner of choice

OAKDALE WEST -- LOTS 4C & 4D KEMPS CREEK, NSW

4C WAREHOUSE FLOOR PLAN - OVERALL

| DATE     | 07/07/23     | PROJECT |
|----------|--------------|---------|
| SCALE    | 1 : 400 @ B1 | 231     |
| DRAWN    | Author       |         |
| CHECKED  | Checker      | DWG NO. |
| APPROVED | Approver     | GA2     |
|          |              |         |