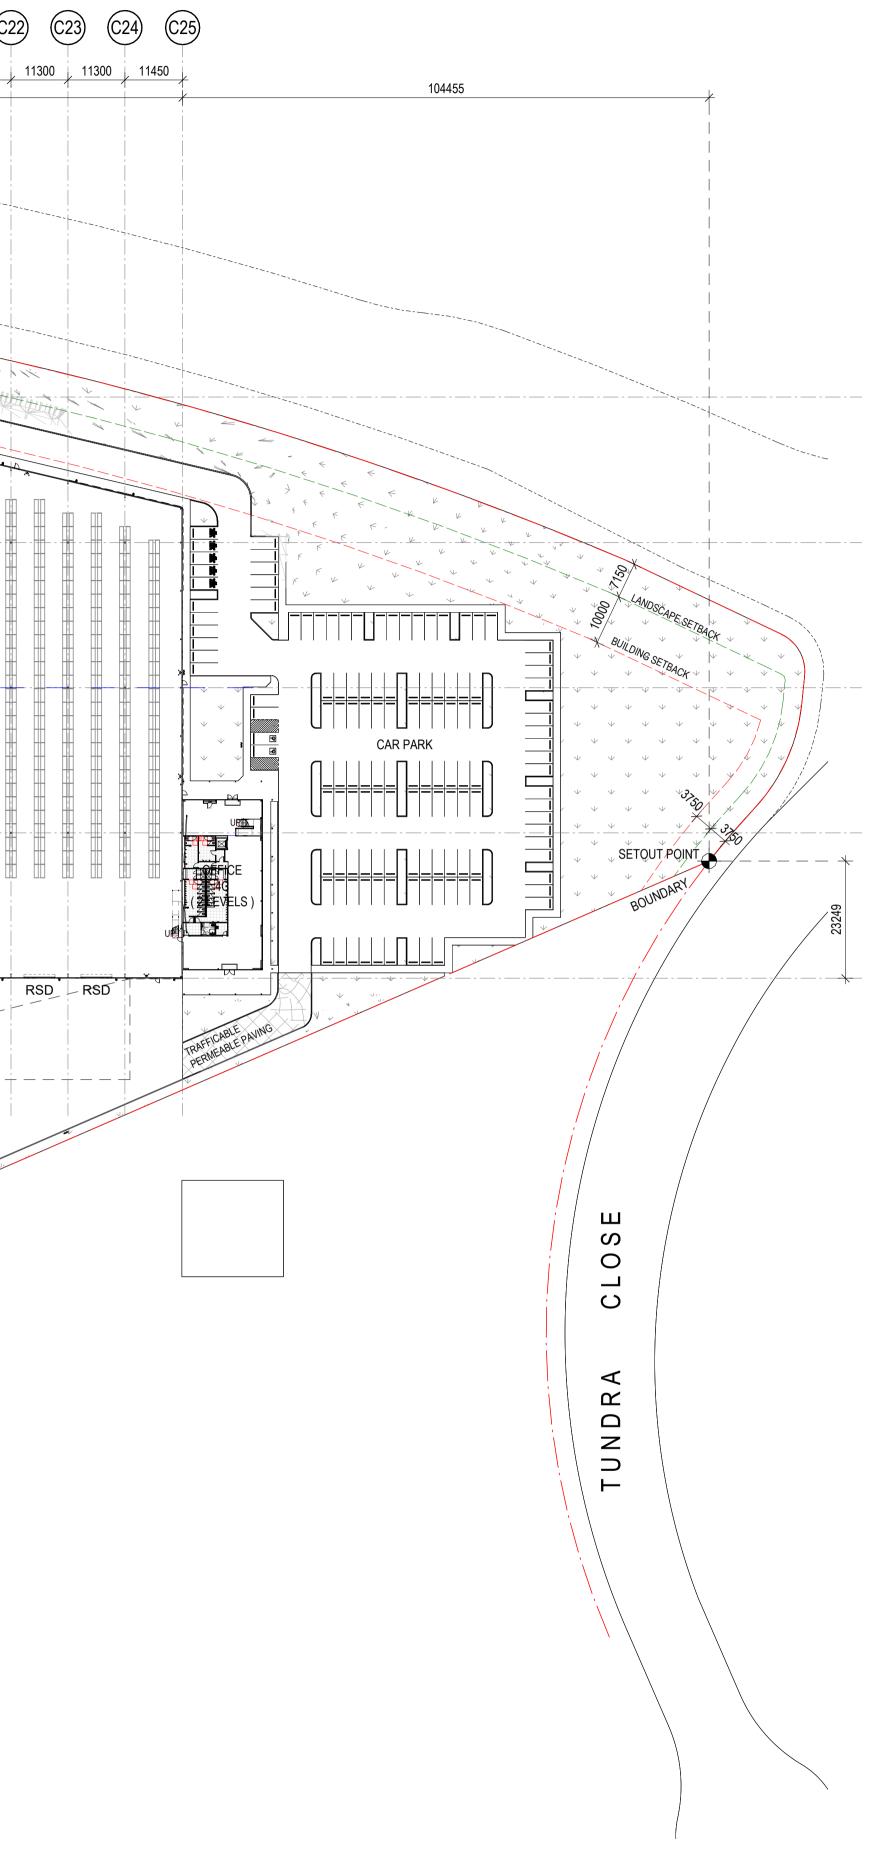

FIGURED DIMENSIONS TO BE USED IN PREFERENCE TO SCALING. ALL DIMENSIONS TO BE CHECKED ONSITE. THIS DOCUMENT NOT TO BE USED FOR CONSTRUCTION UNLESS SIGNED & ISSUED FOR CONSTRUCTION.

|                                       | 2 (       | $\checkmark$ |      | $\bigvee$                                             | $\smile$ ` | $\smile$       | $\sim$   | 29 C      |                                       |                     | 11300 | 11300<br>11300<br>1500<br>HOUSE 4C | 11300               |         |   | (C17<br>1300 | 18 C  |                | $\downarrow$ ` | $\bigvee$      | 22 |
|---------------------------------------|-----------|--------------|------|-------------------------------------------------------|------------|----------------|----------|-----------|---------------------------------------|---------------------|-------|------------------------------------|---------------------|---------|---|--------------|-------|----------------|----------------|----------------|----|
| DARY                                  | <br> <br> |              |      |                                                       |            | THE            |          |           |                                       |                     | ROA   | D                                  | <br> <br> <br> <br> |         |   |              |       | <br> <br> <br> |                | <br> <br> <br> |    |
| CAPE SETBACH                          |           |              |      |                                                       |            |                |          |           |                                       |                     |       |                                    |                     |         |   |              |       |                |                |                |    |
|                                       |           |              |      |                                                       |            |                |          |           |                                       |                     |       | REHOUS<br>RL.74.100                | 1 11 1 1 1 1 1      |         |   |              |       |                |                |                |    |
|                                       |           |              | FIRE | SPRINKLER<br>TANK<br>BRIGADE<br>VG AREA<br>1<br>GA226 | 20M AWNIN  | RSD<br>NG OVER | DN GRADE | DOCKS (5) | RSD                                   |                     | HARDS |                                    |                     | CHS (8) |   |              | GOVER | RSD            | ON GRADE I     | DOCKS (7)      |    |
| RECESSED DOCKS (2) ON GRADE DOCKS (4) | , KSD     |              |      |                                                       |            |                |          |           | · · · · · · · · · · · · · · · · · · · | * * *<br>* *<br>* * |       | PARKING                            |                     | , ,     | ¥ |              |       |                |                |                |    |
| 21736                                 |           |              |      |                                                       |            |                |          |           |                                       |                     |       |                                    |                     |         |   |              |       |                |                |                |    |

ISSUED FOR STAGE 1 CONSTRUCTION CERTIFICATE - EARLY WORKS INCLUDING EARTHWORKS , STORMWATER , PIERS , FOOTINGS , RETAINING WALLS , STRUCTURAL STEEL , WALL & ROOF CLADDING.

INTERNAL RACKING , FIT-OUT & SERVICES ARE NOT INCLUDED IN CC1

### FOR CONSTRUCTION CERTIFICATE

Goodmar

CLIENT

+

OAKDALE WEST -- LOTS 4C & 4D KEMPS CREEK, NSW TITLE

| DATE     | 07/07/23     | PROJECT |
|----------|--------------|---------|
| SCALE    | 1 : 750 @ B1 | 231     |
| DRAWN    | JA           |         |
| CHECKED  | SJ           | DWG NO. |
| APPROVED | Approver     | GA      |
|          |              |         |