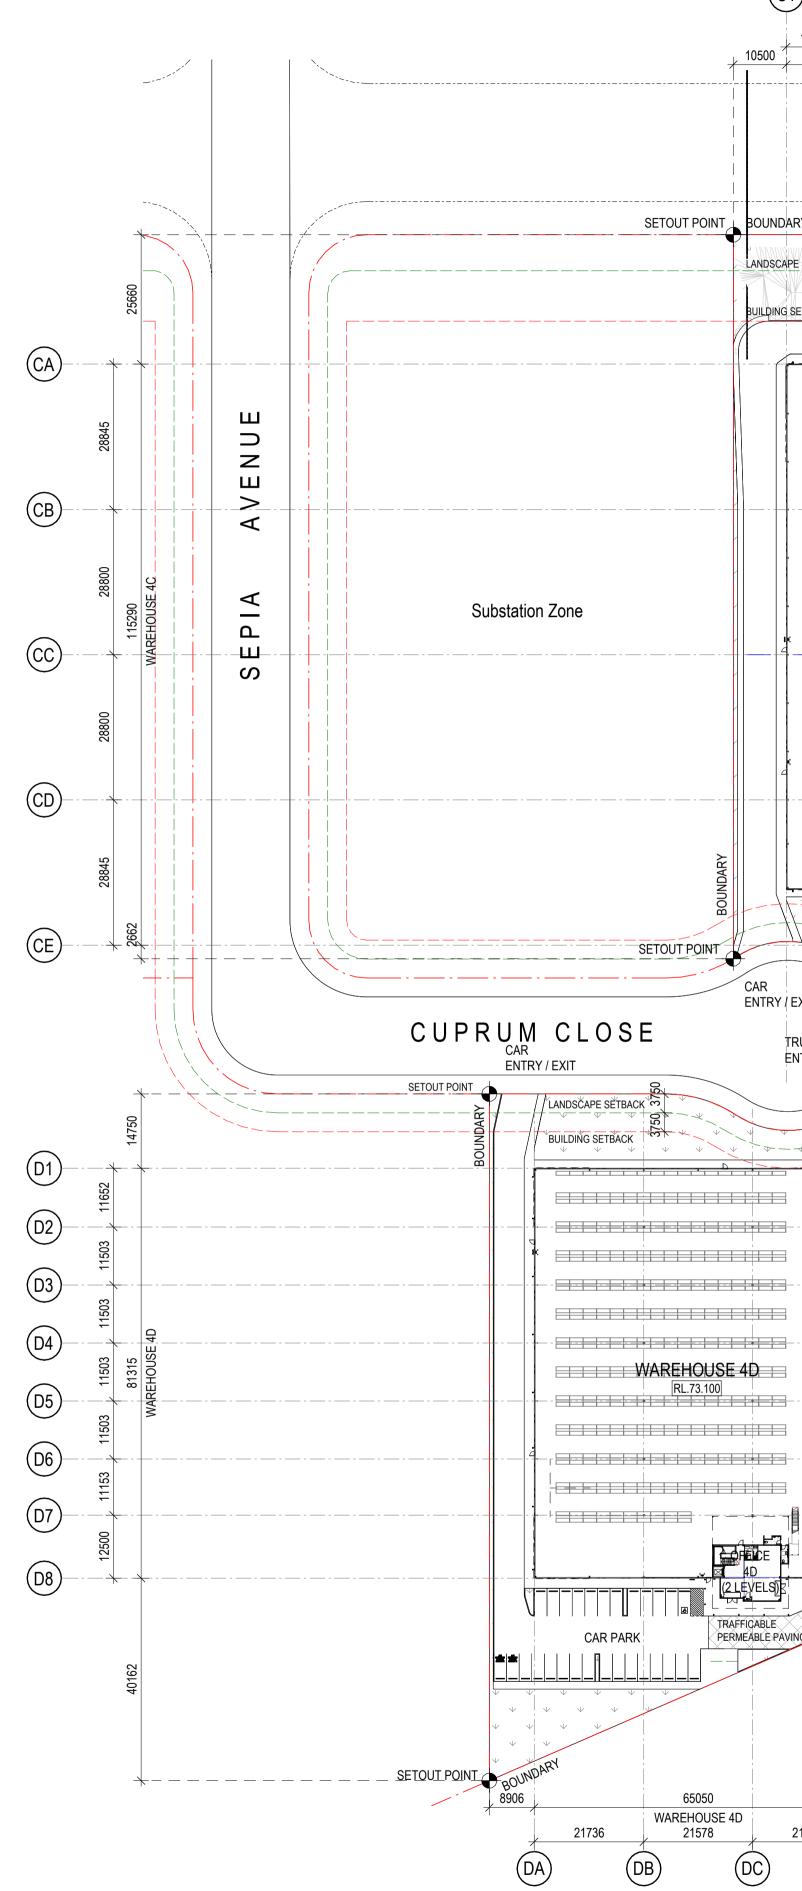

FIGURED DIMENSIONS TO BE USED IN PREFERENCE TO SCALING. ALL DIMENSIONS TO BE CHECKED ONSITE. THIS DOCUMENT NOT TO BE USED FOR CONSTRUCTION UNLESS SIGNED & ISSUED FOR CONSTRUCTION.

|                                       | 2 (       | $\checkmark$ |      | $\bigvee$                                             | $\smile$ ` | $\smile$       | $\sim$   | 29 C      |                                       |                     | 11300 | 11300<br>11300<br>1500<br>HOUSE 4C | 11300               |         |   | (C17<br>1300 | 18 C  |                | $\downarrow$ ` | $\bigvee$      | 22 |
|---------------------------------------|-----------|--------------|------|-------------------------------------------------------|------------|----------------|----------|-----------|---------------------------------------|---------------------|-------|------------------------------------|---------------------|---------|---|--------------|-------|----------------|----------------|----------------|----|
| DARY                                  | <br> <br> |              |      |                                                       |            | THE            |          |           |                                       |                     | ROA   | D                                  | <br> <br> <br> <br> |         |   |              |       | <br> <br> <br> |                | <br> <br> <br> |    |
| CAPE SETBACH                          |           |              |      |                                                       |            |                |          |           |                                       |                     |       |                                    |                     |         |   |              |       |                |                |                |    |
|                                       |           |              |      |                                                       |            |                |          |           |                                       |                     |       | REHOUS<br>RL.74.100                | 1 11 1 1 1 1 1      |         |   |              |       |                |                |                |    |
|                                       |           |              | FIRE | SPRINKLER<br>TANK<br>BRIGADE<br>VG AREA<br>1<br>GA226 | 20M AWNIN  | RSD<br>NG OVER | DN GRADE | DOCKS (5) | RSD                                   |                     | HARDS |                                    |                     | CHS (8) |   |              | GOVER | RSD            | ON GRADE I     | DOCKS (7)      |    |
| RECESSED DOCKS (2) ON GRADE DOCKS (4) | , KSD     |              |      |                                                       |            |                |          |           | · · · · · · · · · · · · · · · · · · · | * * *<br>* *<br>* * |       | PARKING                            |                     | , ,     | ¥ |              |       |                |                |                |    |
| 21736                                 |           |              |      |                                                       |            |                |          |           |                                       |                     |       |                                    |                     |         |   |              |       |                |                |                |    |

ISSUED FOR STAGE 1 CONSTRUCTION CERTIFICATE - EARLY WORKS INCLUDING EARTHWORKS , STORMWATER , PIERS , FOOTINGS , RETAINING WALLS , STRUCTURAL STEEL , WALL & ROOF CLADDING.

INTERNAL RACKING , FIT-OUT & SERVICES ARE NOT INCLUDED IN CC1

### FOR CONSTRUCTION CERTIFICATE

Goodmar

CLIENT

+

OAKDALE WEST -- LOTS 4C & 4D KEMPS CREEK, NSW TITLE

| DATE     | 07/07/23     | PROJECT |
|----------|--------------|---------|
| SCALE    | 1 : 750 @ B1 | 231     |
| DRAWN    | JA           |         |
| CHECKED  | SJ           | DWG NO. |
| APPROVED | Approver     | GA      |
|          |              |         |