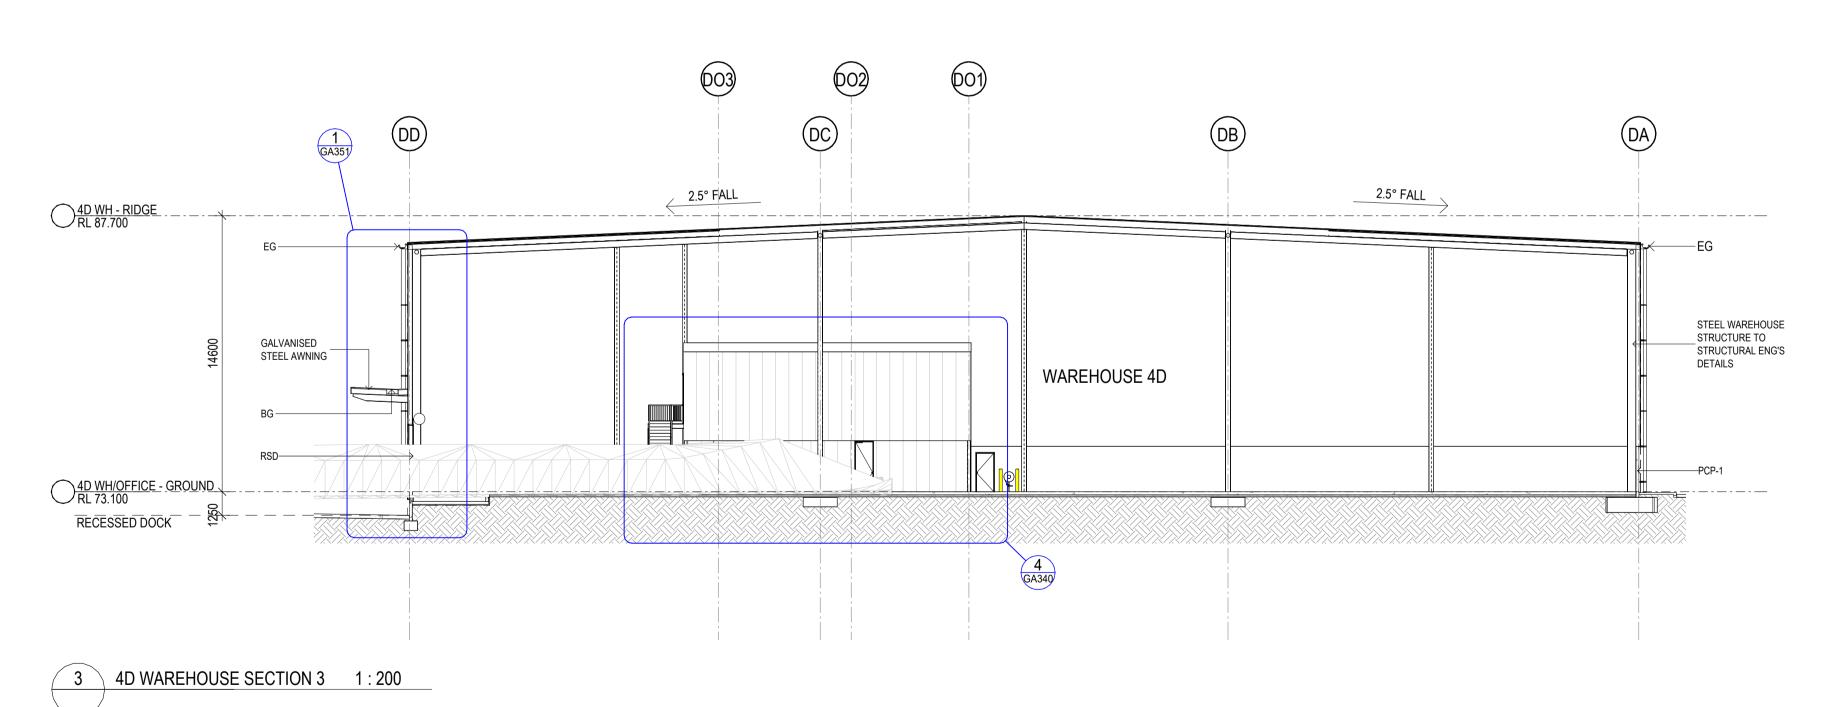

< − 3.4° FALL

Date Approved: 14 July 2023 Certificate No.: CC-23137

BLACKETT MAGUIRE + GOLDSMITH PTY LTD

ISSUED FOR CONSTRUCTION CERTIFICATE 1 ISSUED FOR INFORMATION 1. Downpipes added ISSUED FOR INFORMATION 1. Warehouse structure / grid relocated STRUCTURAL COORDINATION ISSUE FOR INFORMATION DESCRIPTION

THESE DESIGNS, PLANS & SPECIFICATIONS AND THE COPYRIGHT THEREIN ARE THE PROPERTY OF THE ARCHITECTAND MUST NOT BE USED, REPRODUCED OR COPIED WHOLLY OR IN PART WITHOUT THE WRITTEN DEDWICEN OF THE OFFICE PERMISSION OF THIS OFFICE. FIGURED DIMENSIONS TO BE USED IN PREFERENCE TO SCALING. ALL DIMENSIONS TO BE CHECKED

ONSITE THIS DOCUMENT NOT TO BE USED FOR CONSTRUCTION UNLESS SIGNED & ISSUED FOR CONSTRUCTION. CLIENT

OAKDALE WEST -- LOTS 4C & 4D KEMPS CREEK , NSW

DATE 07/07/23 PROJECT NO. 23131 SCALE 1 : 200 @ B1 DRAWN Author DWG NO. CHECKED Checker APPROVED Approver

# FOR CONSTRUCTION CERTIFICATE

INTERNAL RACKING , FIT-OUT & SERVICES ARE NOT INCLUDED IN CC1

ISSUED FOR STAGE 1 CONSTRUCTION CERTIFICATE - EARLY WORKS

Date Approved: 14 July 2023 Certificate No.: CC-23137