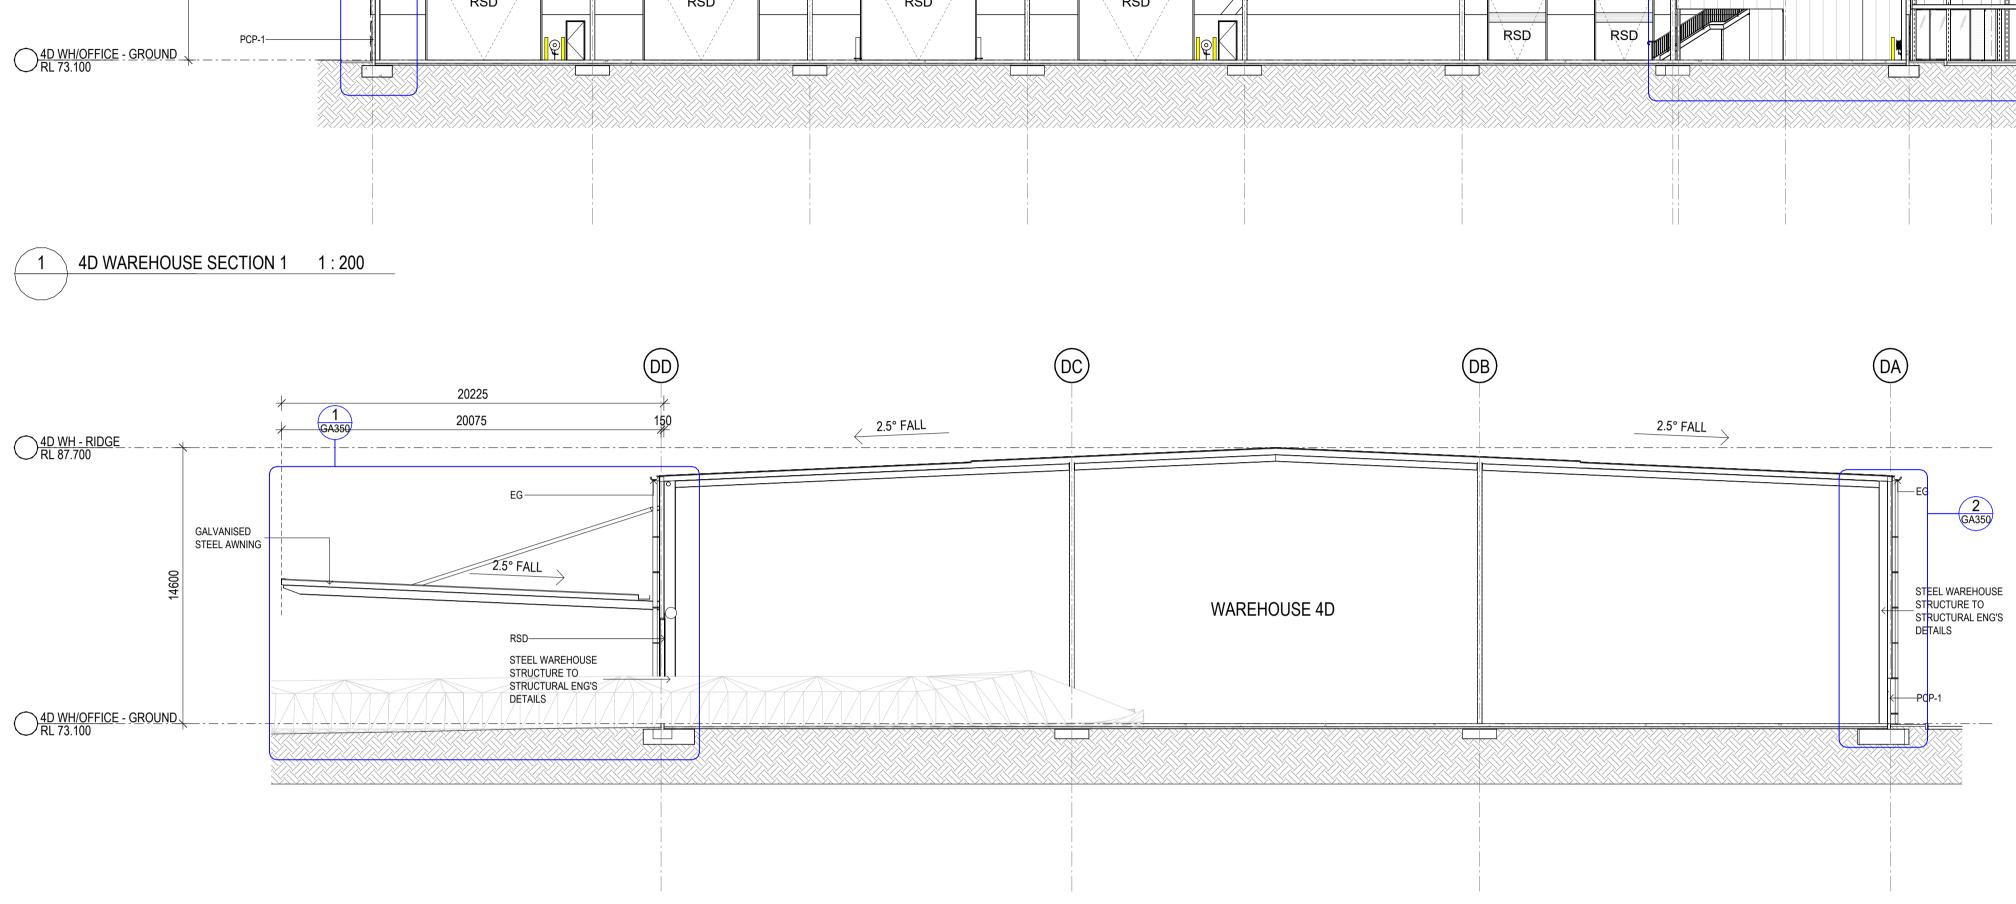

ISSUED FOR CONSTRUCTION CERTIFICATE 1 ISSUED FOR INFORMATION 1. Downpipes added ISSUED FOR INFORMATION 1. Warehouse structure / grid relocated ISSUE FOR INFORMATION DESCRIPTION

07/07/23 26/06/23 16/06/23 26/05/23 DATE THESE DESIGNS, PLANS & SPECIFICATIONS AND THE COPYRIGHT THEREIN ARE THE PROPERTY OF THE ARCHITECTAND MUST NOT BE USED, REPRODUCED OR COPIED WHOLLY OR IN PART WITHOUT THE WRITTEN PERMISSION OF THIS OFFICE. ONSITE THIS DOCUMENT NOT TO BE USED FOR CONSTRUCTION UNLESS SIGNED & ISSUED FOR CONSTRUCTION.

FIGURED DIMENSIONS TO BE USED IN PREFERENCE TO SCALING. ALL DIMENSIONS TO BE CHECKED

2 4D WAREHOUSE SECTION 2 1 : 200

CLIENT

OAKDALE WEST -- LOTS 4C & 4D KEMPS CREEK , NSW

DATE 07/07/23 PROJECT NO. 23131 SCALE 1 : 200 @ B1 DRAWN Author DWG NO. CHECKED Checker APPROVED Approver

INTERNAL RACKING , FIT-OUT & SERVICES ARE NOT INCLUDED IN CC1

ISSUED FOR STAGE 1 CONSTRUCTION CERTIFICATE - EARLY WORKS INCLUDING EARTHWORKS , STORMWATER , PIERS , FOOTINGS ,

RETAINING WALLS , STRUCTURAL STEEL , WALL & ROOF CLADDING.