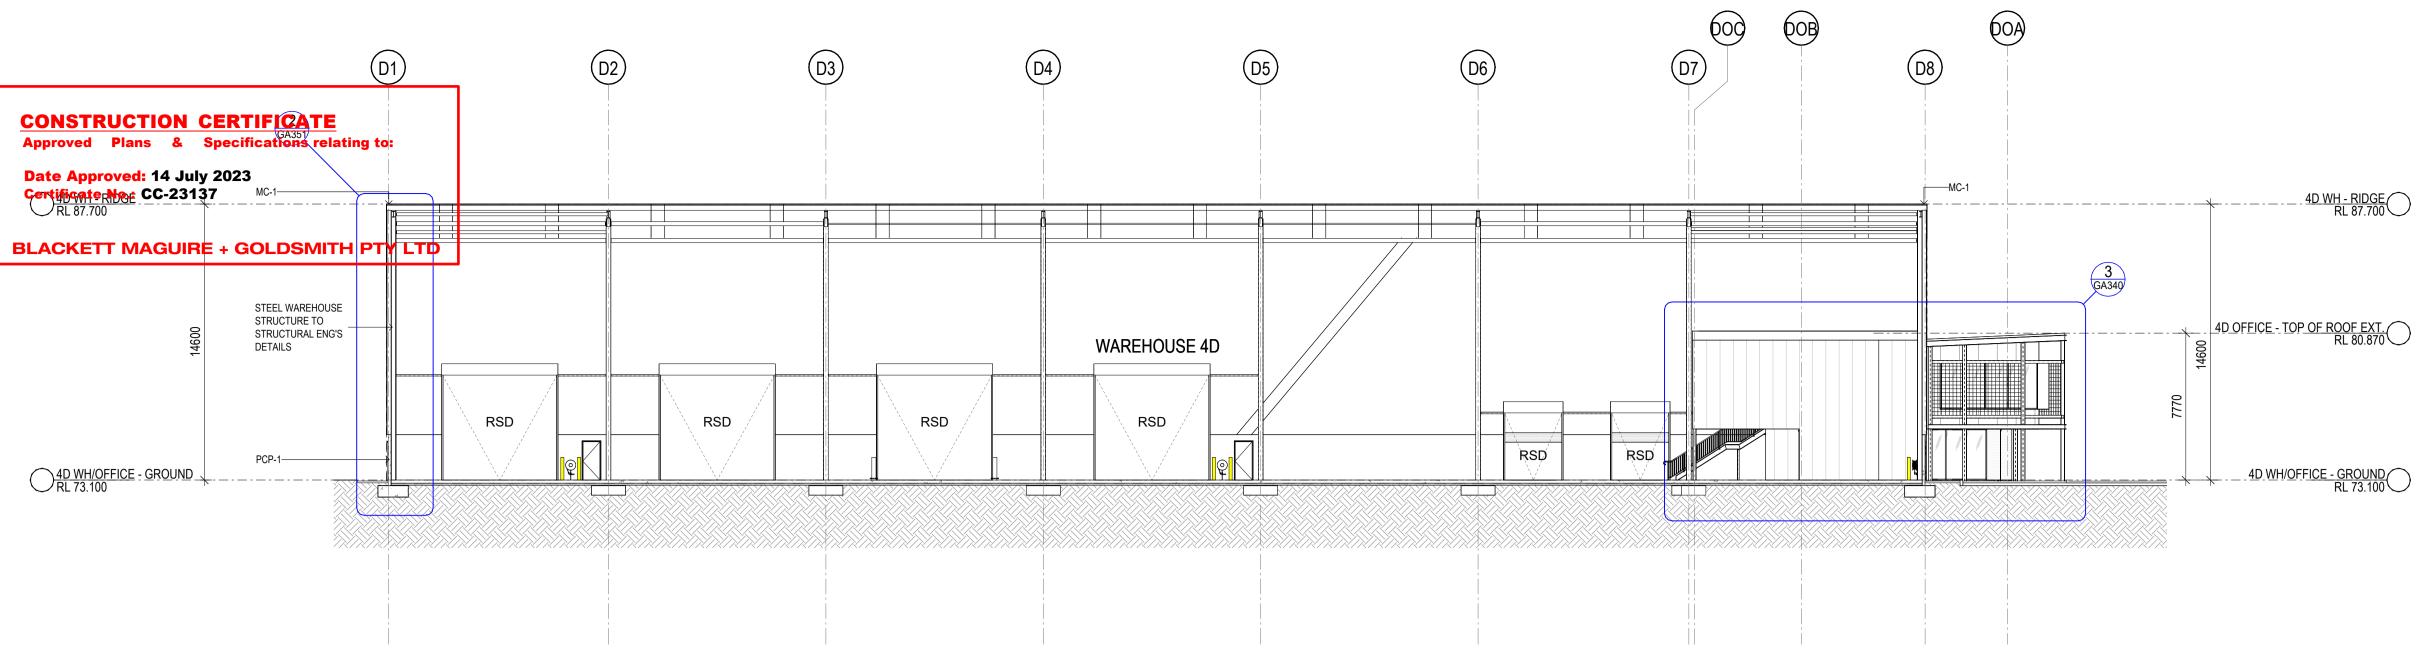

Date Approved: 14 July 2023 Certificate No.: CC-23137

BLACKETT MAGUIRE + GOLDSMITH PTY LTD

Commercial Industrial Residential Retail Interior Design Phone: 02 9929 9988 Web: www.sbaarch.com.au

 ISSUED FOR CONSTRUCTION CERTIFICATE 1
 07/07/23

 ISSUED FOR INFORMATION
 16/06/23

 1. Warehouse structure / grid relocated
 09/06/23

 CARPARK, SUBSTATIONS, PUMP ROOM & BOOSTER LOCATION REVISED
 09/06/23

 SPRINKLER TANK, PUMP ROOM, SUBSTATION & EV BAYS ADDED
 06/06/23

 ISSUE FOR INFORMATION
 26/05/23

 PRELIMINARY ISSUE
 17/05/23

DESCRIPTION

07/07/23 THESE D COPYRIG 16/06/23 ARCHITE COPIED V PERMISS 09/06/23 FIGURED 06/06/23 TO SCALL 26/05/23 THIS DOC 17/05/23 CONSTRI DATE CONSTRI

THESE DESIGNS, PLANS & SPECIFICATIONS AND THE COPYRIGHT THEREIN ARE THE PROPERTY OF THE ARCHITECTAND MUST NOT BE USED, REPRODUCED OR COPIED WHOLLY OR IN PART WITHOUT THE WRITTEN PERMISSION OF THIS OFFICE.

FIGURED DIMENSIONS TO BE USED IN PREFERENCE TO SCALING. ALL DIMENSIONS TO BE CHECKED ONSITE. THIS DOCUMENT NOT TO BE USED FOR CONSTRUCTION UNLESS SIGNED & ISSUED FOR CONSTRUCTION.

|                                       | 2 (       | $\checkmark$ |      | $\bigvee$                                             | $\smile$ ` | $\smile$       | $\sim$   | 29 C      |                                       |                     | 11300 | 11300<br>11300<br>1500<br>HOUSE 4C | 11300               |         |   | (C17<br>1300 | 18 C  |                | $\downarrow$ ` | $\bigvee$      | 22 |
|---------------------------------------|-----------|--------------|------|-------------------------------------------------------|------------|----------------|----------|-----------|---------------------------------------|---------------------|-------|------------------------------------|---------------------|---------|---|--------------|-------|----------------|----------------|----------------|----|
| DARY                                  | <br> <br> |              |      |                                                       |            | THE            |          |           |                                       |                     | ROA   | D                                  | <br> <br> <br> <br> |         |   |              |       | <br> <br> <br> |                | <br> <br> <br> |    |
| CAPE SETBACH                          |           |              |      |                                                       |            |                |          |           |                                       |                     |       |                                    |                     |         |   |              |       |                |                |                |    |
|                                       |           |              |      |                                                       |            |                |          |           |                                       |                     |       | REHOUS<br>RL.74.100                | 1 11 1 1 1 1 1      |         |   |              |       |                |                |                |    |
|                                       |           |              | FIRE | SPRINKLER<br>TANK<br>BRIGADE<br>VG AREA<br>1<br>GA226 | 20M AWNIN  | RSD<br>NG OVER | DN GRADE | DOCKS (5) | RSD                                   |                     | HARDS |                                    |                     | CHS (8) |   |              | GOVER | RSD            | ON GRADE I     | DOCKS (7)      |    |
| RECESSED DOCKS (2) ON GRADE DOCKS (4) | , KSD     |              |      |                                                       |            |                |          |           | · · · · · · · · · · · · · · · · · · · | * * *<br>* *<br>* * |       | PARKING                            |                     | , ,     | ¥ |              |       |                |                |                |    |
| 21736                                 |           |              |      |                                                       |            |                |          |           |                                       |                     |       |                                    |                     |         |   |              |       |                |                |                |    |

ISSUED FOR STAGE 1 CONSTRUCTION CERTIFICATE - EARLY WORKS INCLUDING EARTHWORKS , STORMWATER , PIERS , FOOTINGS , RETAINING WALLS , STRUCTURAL STEEL , WALL & ROOF CLADDING.

INTERNAL RACKING , FIT-OUT & SERVICES ARE NOT INCLUDED IN CC1

### FOR CONSTRUCTION CERTIFICATE

Goodmar

CLIENT

+

OAKDALE WEST -- LOTS 4C & 4D KEMPS CREEK, NSW TITLE

| DATE     | 07/07/23     | PROJECT |
|----------|--------------|---------|
| SCALE    | 1 : 750 @ B1 | 231     |
| DRAWN    | JA           |         |
| CHECKED  | SJ           | DWG NO. |
| APPROVED | Approver     | GA      |
|          |              |         |