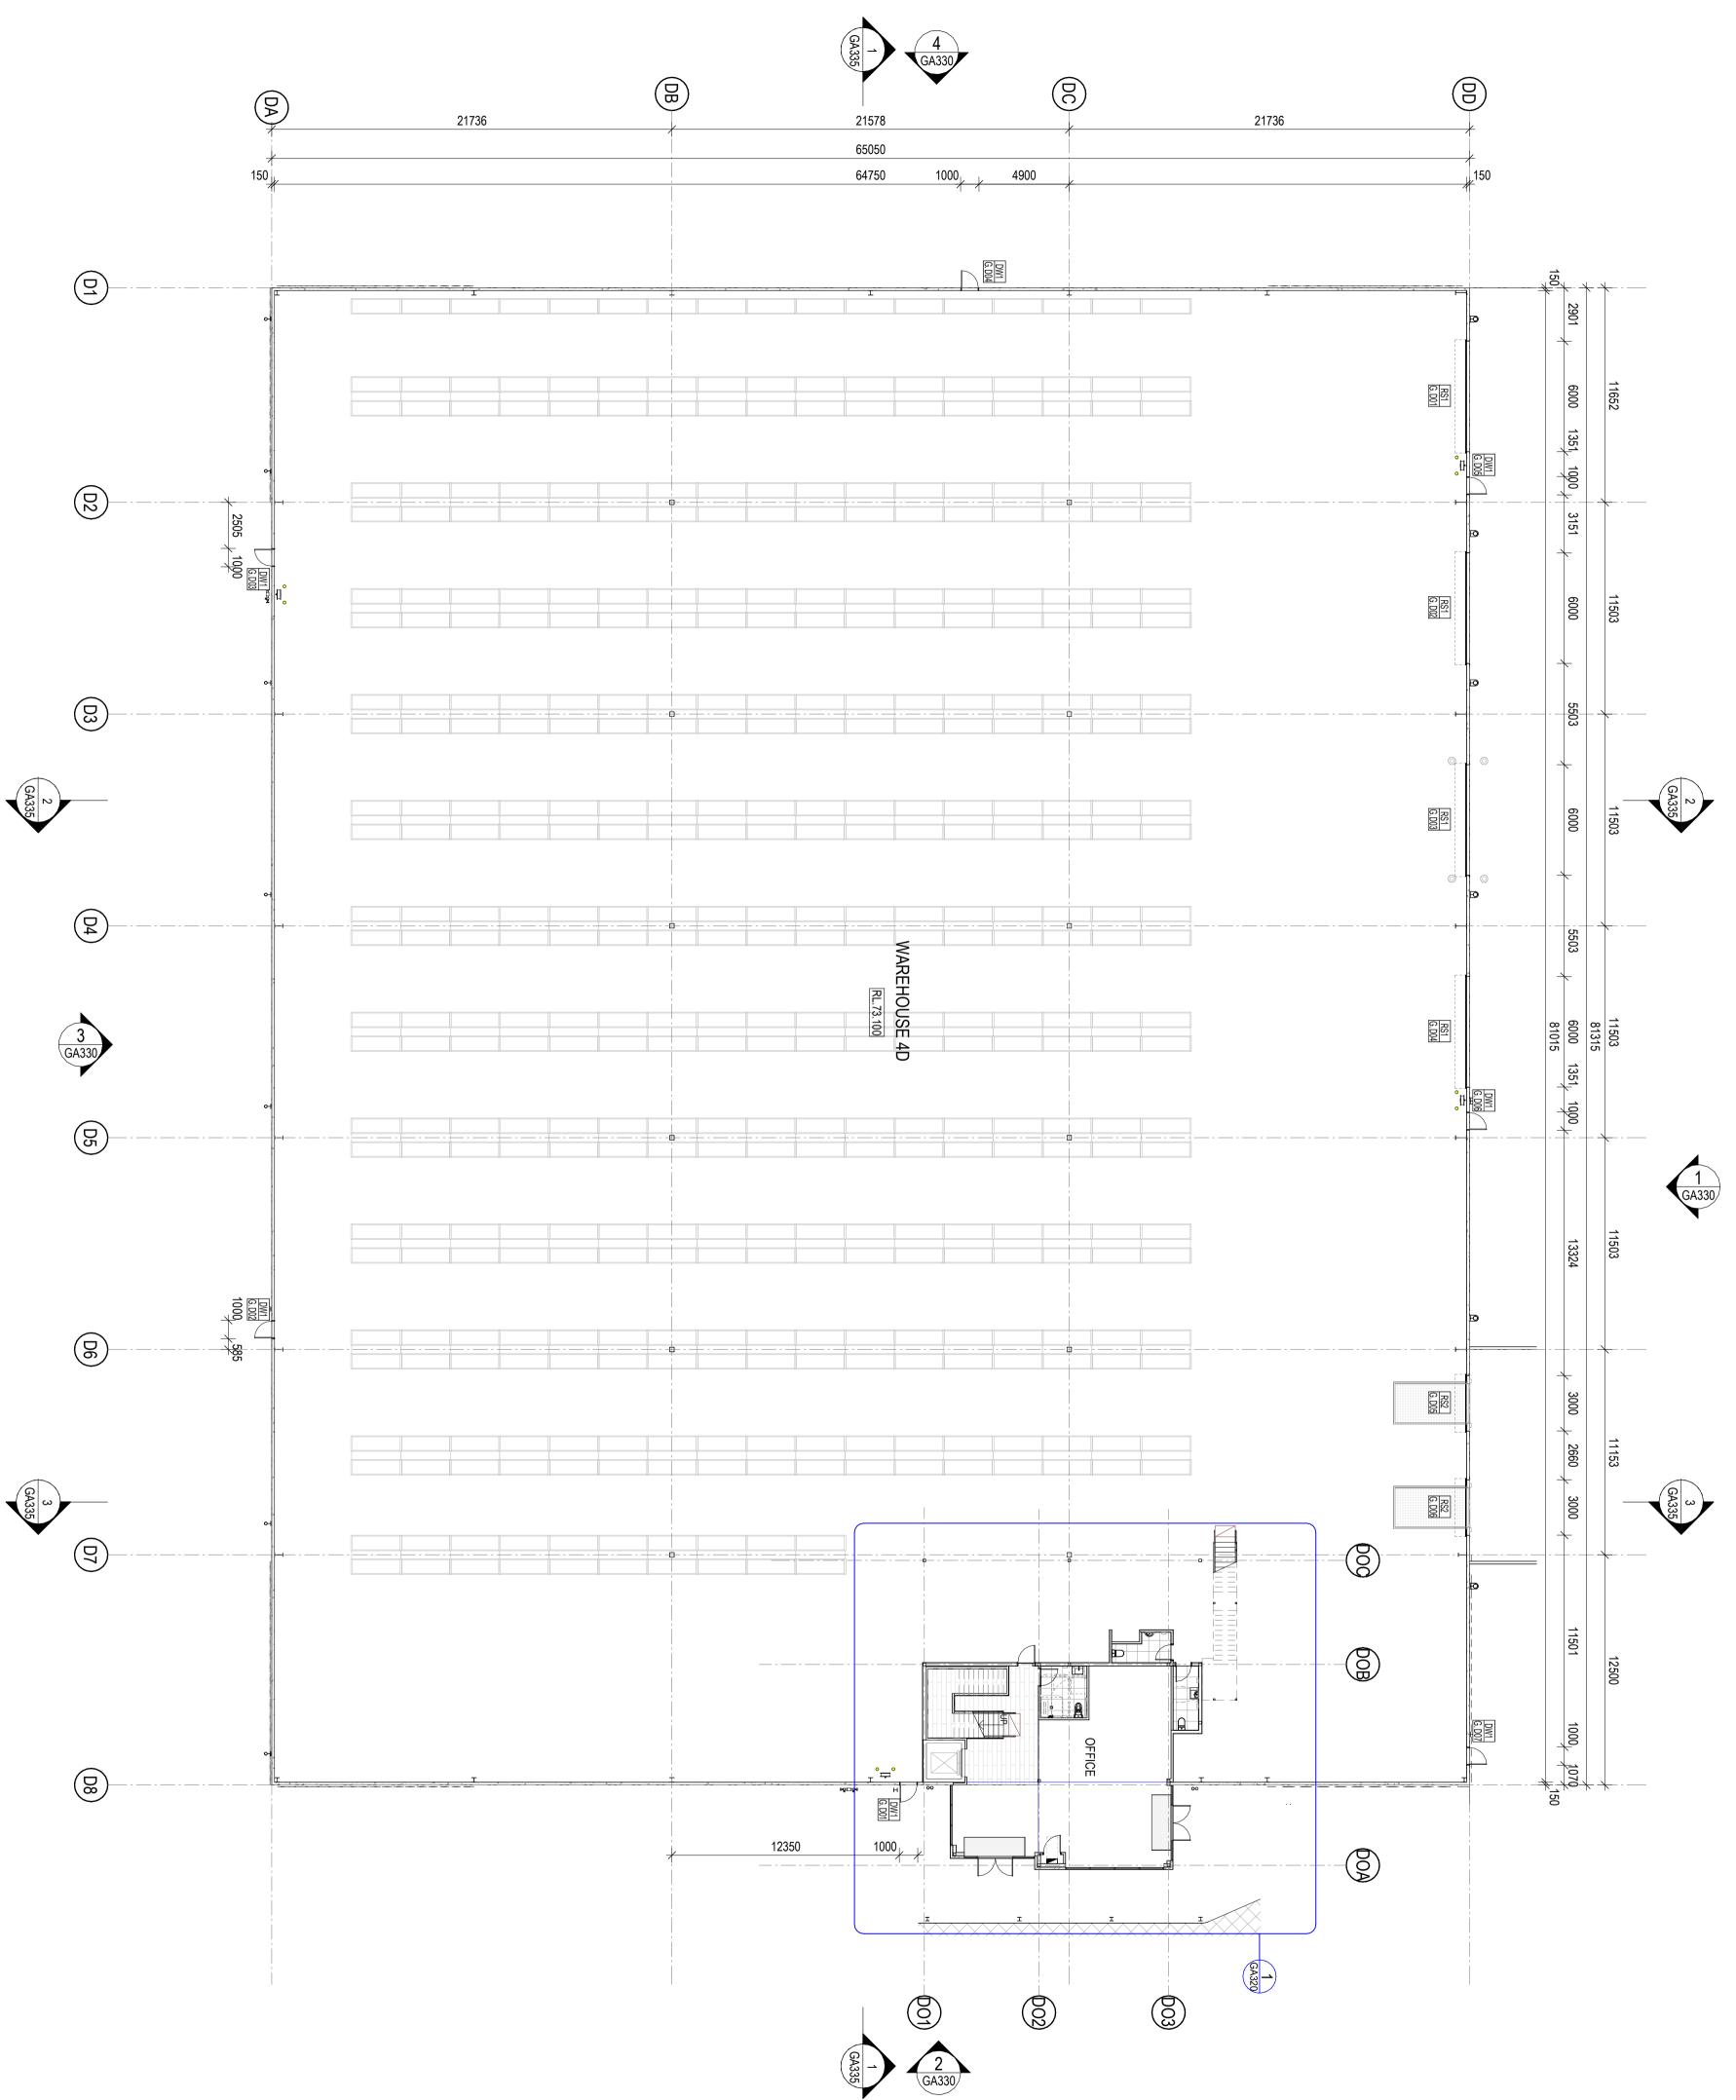

### FOR CONSTRUCTION CERTIFICATE

Goodman

CLIENT

BUILDER Qanstruct Partner of choice

OAKDALE WEST -- LOTS 4C & 4D KEMPS CREEK, NSW

4C WAREHOUSE FLOOR PLAN - OVERALL

| DATE     | 07/07/23     | PROJECT |
|----------|--------------|---------|
| SCALE    | 1 : 400 @ B1 | 231     |
| DRAWN    | Author       |         |
| CHECKED  | Checker      | DWG NO. |
| APPROVED | Approver     | GA2     |
|          |              |         |