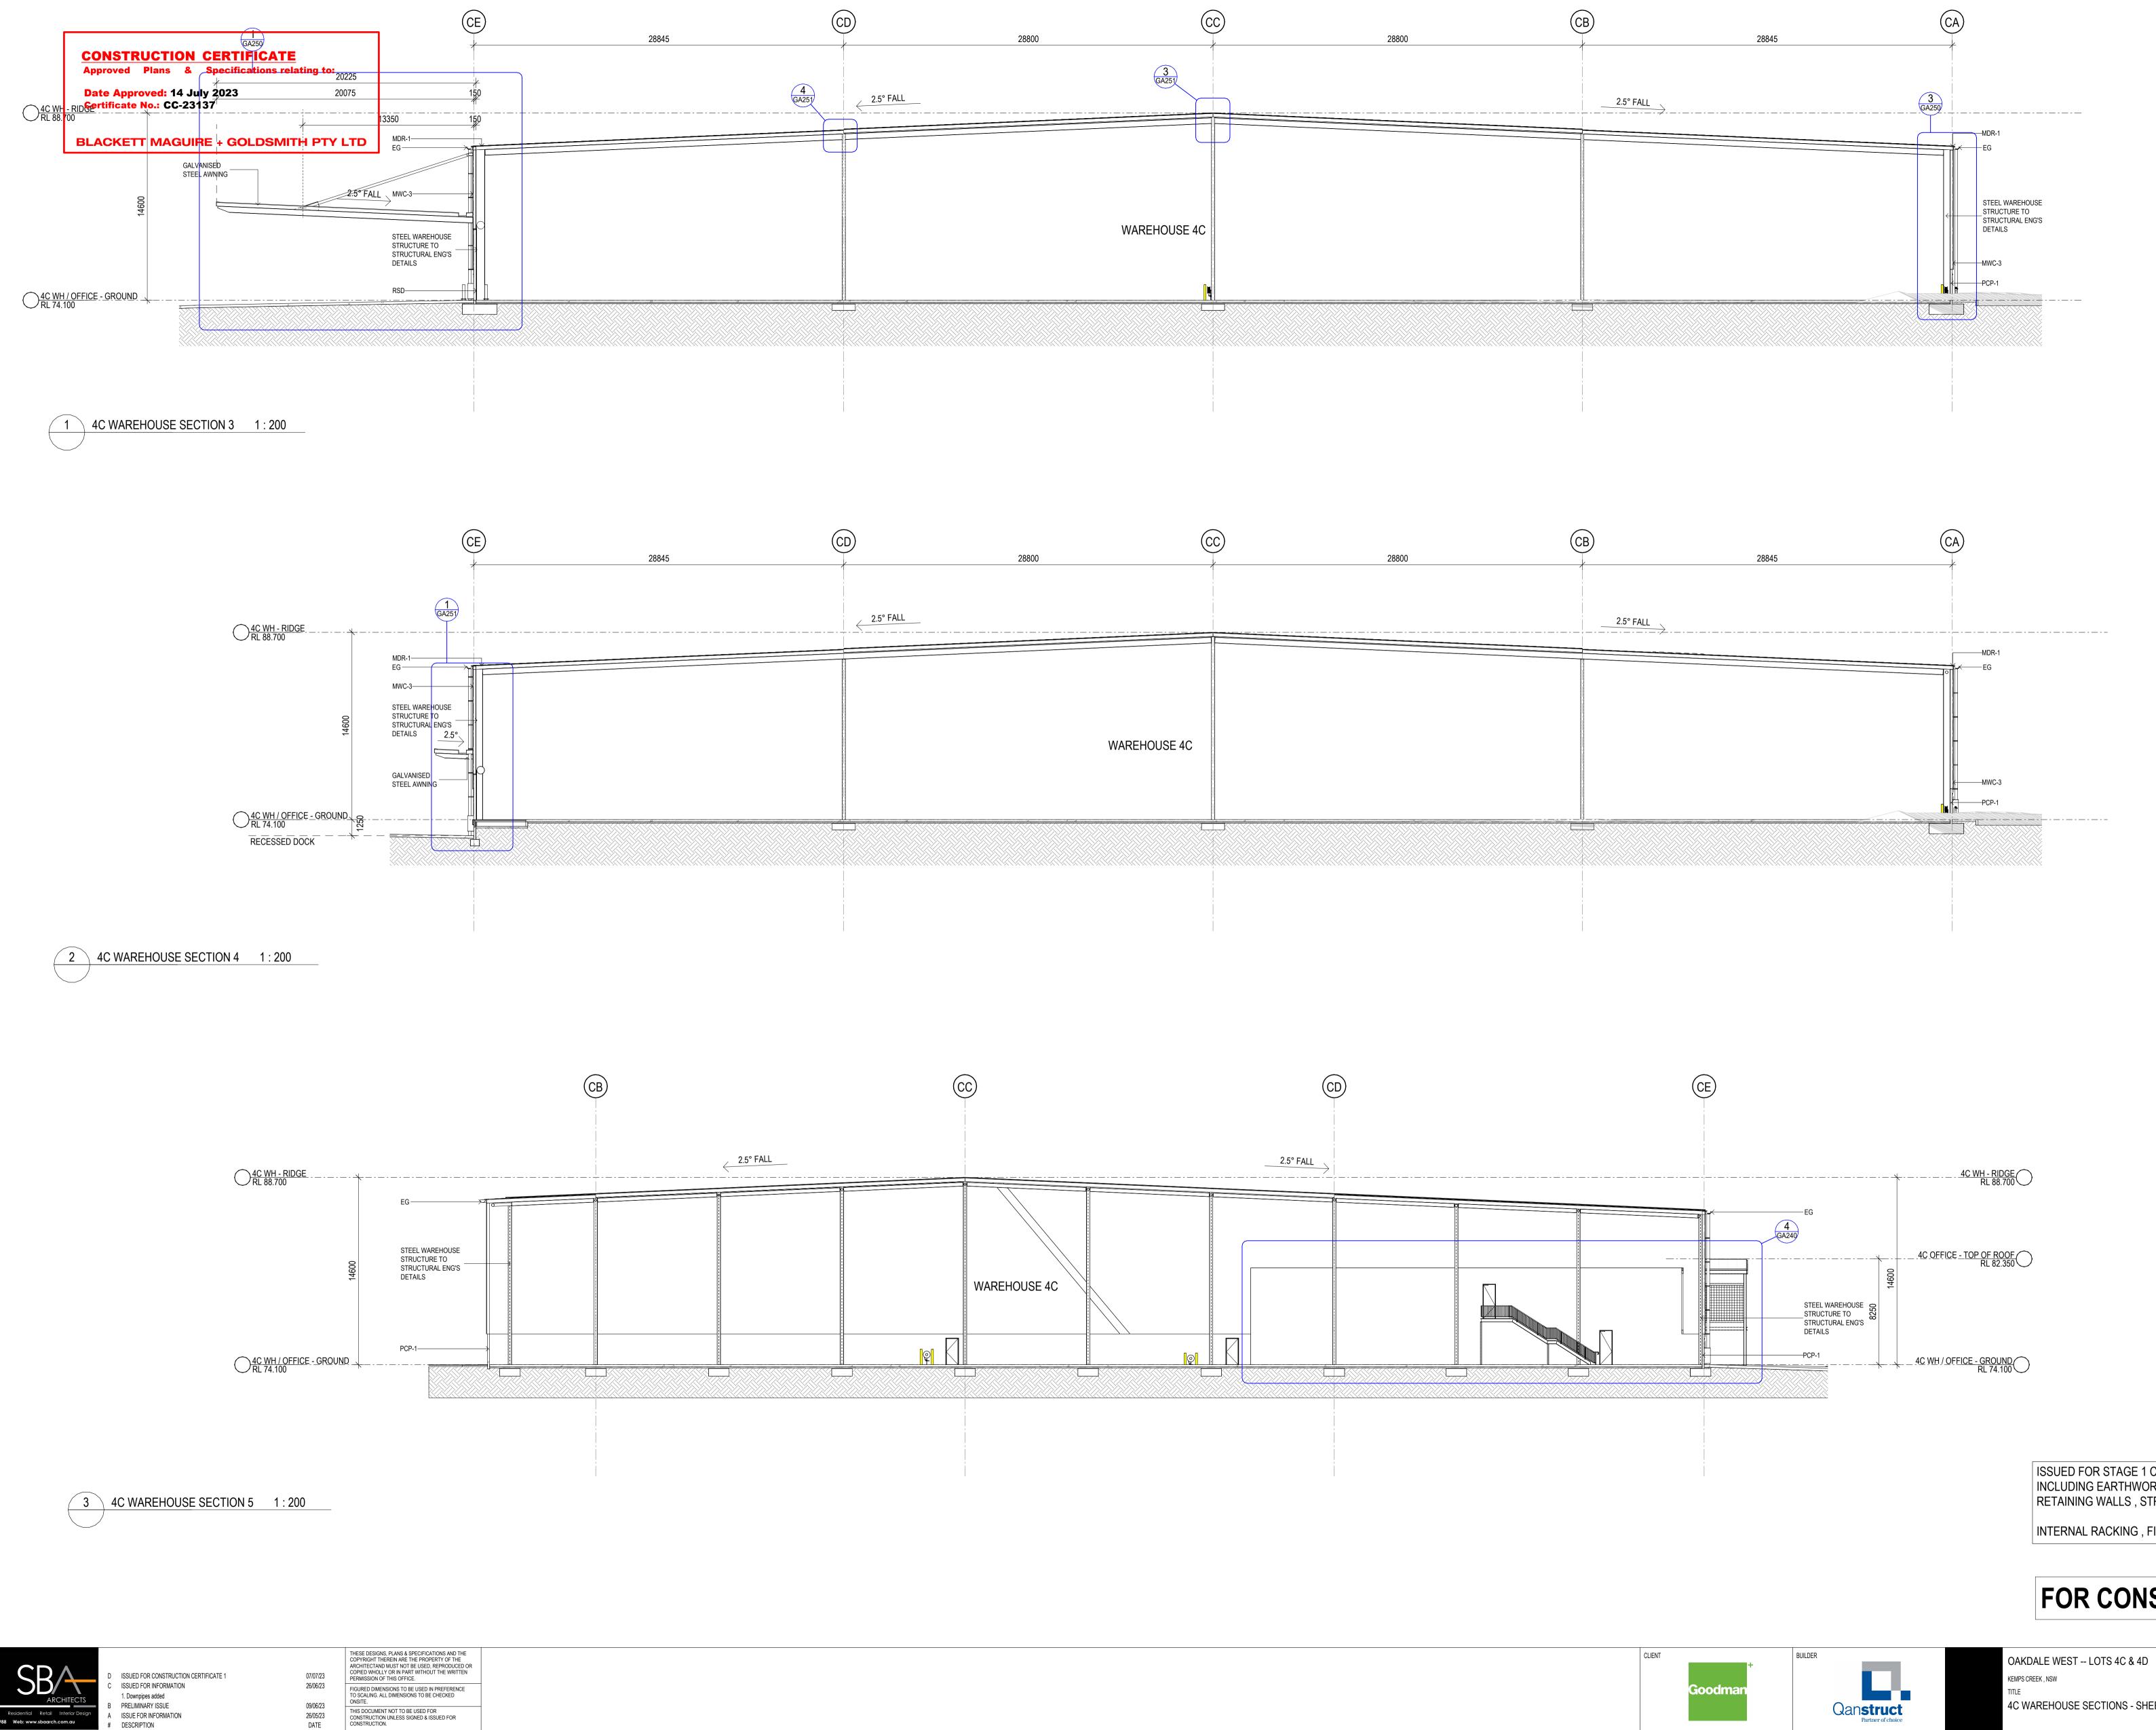

### 1 4C WAREHOUSE SECTION 1 - PART 1 1 : 200

2 4C WAREHOUSE SECTION 1 - PART 2 1 : 200

THESE DESIGNS, PLANS & SPECIFICATIONS AND THE COPYRIGHT THEREIN ARE THE PROPERTY OF THE ARCHITECTAND MUST NOT BE USED, REPRODUCED OR COPIED WHOLLY OR IN PART WITHOUT THE WRITTEN PERMISSION OF THIS OFFICE. FIGURED DIMENSIONS TO BE USED IN PREFERENCE TO SCALING. ALL DIMENSIONS TO BE CHECKED ONSITE THIS DOCUMENT NOT TO BE USED FOR CONSTRUCTION UNLESS SIGNED & ISSUED FOR CONSTRUCTION.

ISSUED FOR STAGE 1 CONSTRUCTION CERTIFICATE - EARLY WORKS INCLUDING EARTHWORKS , STORMWATER , PIERS , FOOTINGS , RETAINING WALLS , STRUCTURAL STEEL , WALL & ROOF CLADDING.

INTERNAL RACKING , FIT-OUT & SERVICES ARE NOT INCLUDED IN CC1

# FOR CONSTRUCTION CERTIFICATE

DATE 07/07/23 OAKDALE WEST -- LOTS 4C & 4D

CLIENT

Goodma

BUILDER

Qan**struct** 

KEMPS CREEK , NSW ITLE 4C WAREHOUSE SECTIONS - SHEET 1

| DATE     | 07/07/23     | PRO |
|----------|--------------|-----|
| SCALE    | 1 : 200 @ B1 | 2   |
| DRAWN    | Author       |     |
| CHECKED  | Checker      | DWG |
| APPROVED | Approver     | G   |
|          |              |     |

rcial Industrial Residential Retail Interior De

Phone: 02 9929 9988 Web: www.sbaarch.com.au

ISSUE FOR INFORMATION

DESCRIPTION

4C WAREHOUSE SECTIONS - SHEET 2

PROJECT NO. DATE 07/07/23 23131 SCALE 1 : 200 @ B1 DRAWN Author DWG NO. CHECKED Checker APPROVED Approver

## INTERNAL RACKING , FIT-OUT & SERVICES ARE NOT INCLUDED IN CC1

ISSUED FOR STAGE 1 CONSTRUCTION CERTIFICATE - EARLY WORKS INCLUDING EARTHWORKS , STORMWATER , PIERS , FOOTINGS , RETAINING WALLS , STRUCTURAL STEEL , WALL & ROOF CLADDING.