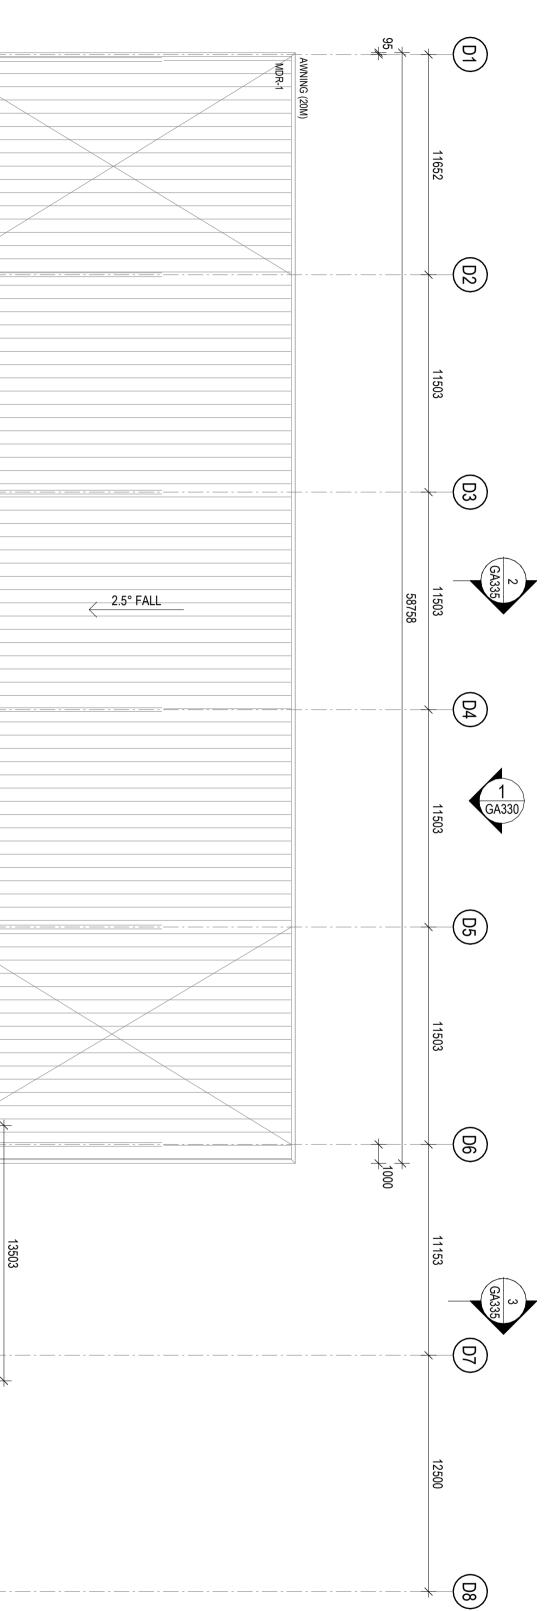

### FOR CONSTRUCTION CERTIFICATE

Goodmar

CLIENT

OAKDALE WEST -- LOTS 4C & 4D KEMPS CREEK, NSW

4C WAREHOUSE ROOF PLAN - OVERALL

| DATE     | 07/07/23     |         |
|----------|--------------|---------|
| SCALE    | 1 : 400 @ B1 | 231     |
| DRAWN    | Author       |         |
| CHECKED  | Checker      | DWG NO. |
| APPROVED | Approver     | GA2     |
| -        |              |         |