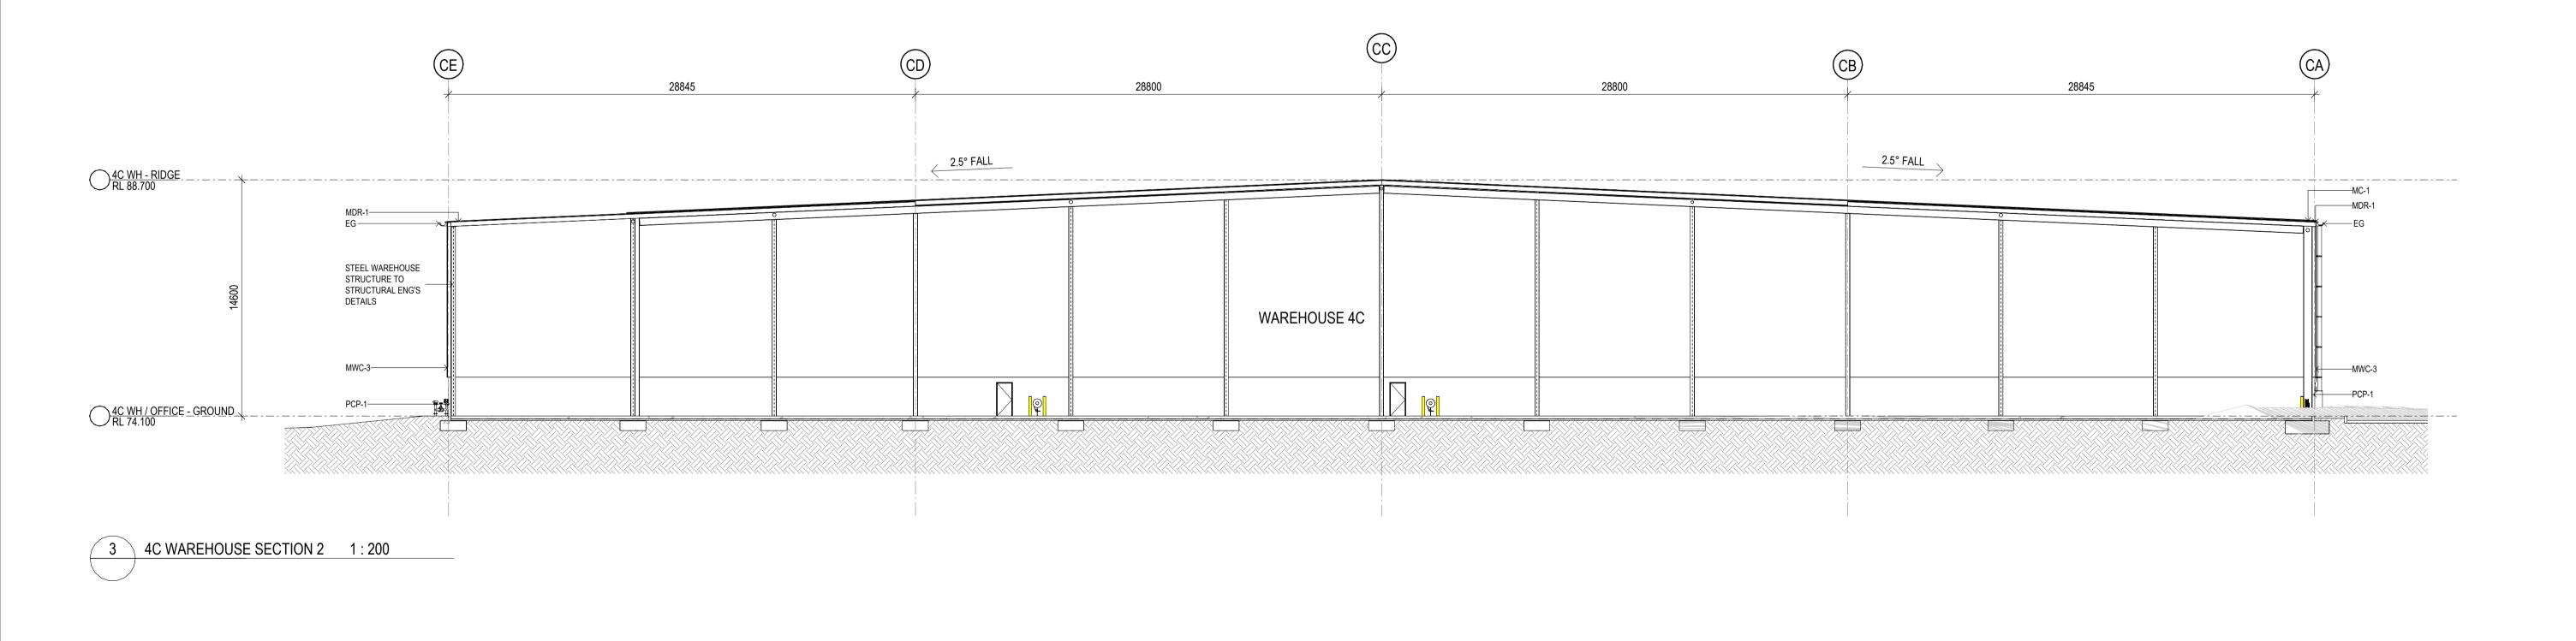

### 1 4C WAREHOUSE SECTION 1 - PART 1 1 : 200

2 4C WAREHOUSE SECTION 1 - PART 2 1 : 200

THESE DESIGNS, PLANS & SPECIFICATIONS AND THE COPYRIGHT THEREIN ARE THE PROPERTY OF THE ARCHITECTAND MUST NOT BE USED, REPRODUCED OR COPIED WHOLLY OR IN PART WITHOUT THE WRITTEN PERMISSION OF THIS OFFICE. FIGURED DIMENSIONS TO BE USED IN PREFERENCE TO SCALING. ALL DIMENSIONS TO BE CHECKED ONSITE THIS DOCUMENT NOT TO BE USED FOR CONSTRUCTION UNLESS SIGNED & ISSUED FOR CONSTRUCTION.

# FOR CONSTRUCTION CERTIFICATE

DATE 07/07/23 OAKDALE WEST -- LOTS 4C & 4D

CLIENT

Goodma

BUILDER

Qan**struct** 

KEMPS CREEK , NSW ITLE 4C WAREHOUSE SECTIONS - SHEET 1

| DATE     | 07/07/23     | PRO |
|----------|--------------|-----|
| SCALE    | 1 : 200 @ B1 | 2   |
| DRAWN    | Author       |     |
| CHECKED  | Checker      | DWG |
| APPROVED | Approver     | G   |
|          |              |     |