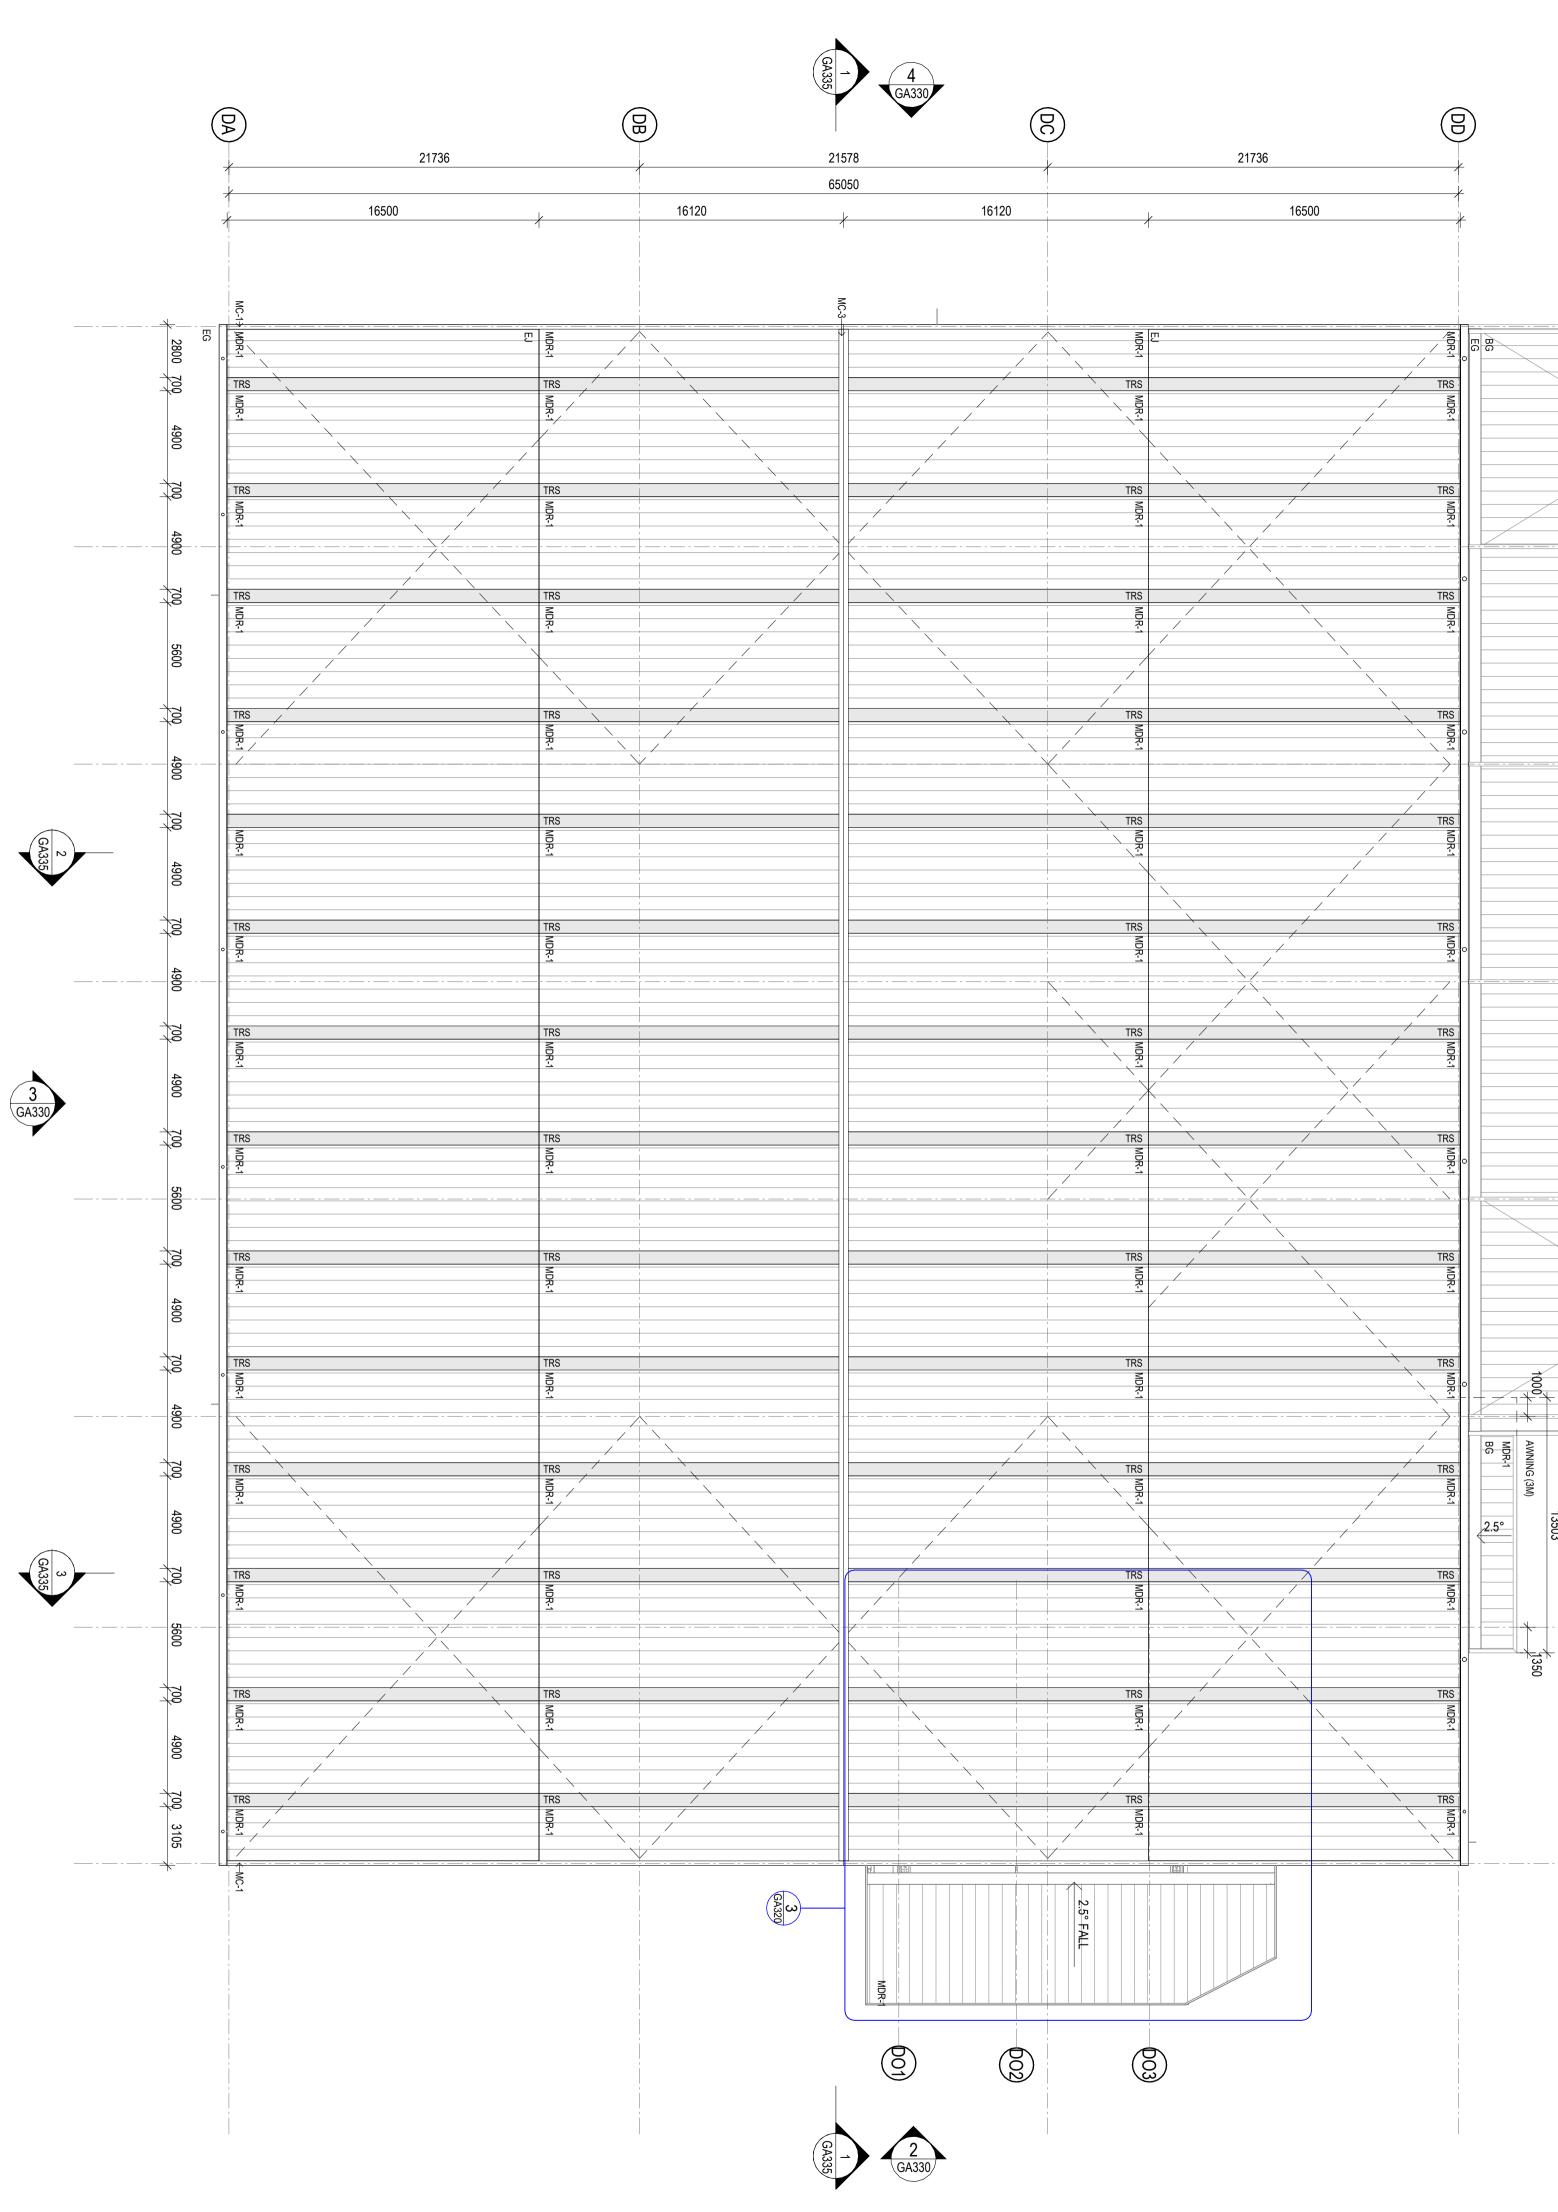

### FOR CONSTRUCTION CERTIFICATE

Goodmar

CLIENT

OAKDALE WEST -- LOTS 4C & 4D KEMPS CREEK, NSW

4C WAREHOUSE ROOF PLAN - OVERALL

| DATE     | 07/07/23     |         |
|----------|--------------|---------|
| SCALE    | 1 : 400 @ B1 | 231     |
| DRAWN    | Author       |         |
| CHECKED  | Checker      | DWG NO. |
| APPROVED | Approver     | GA2     |
| -        |              |         |

### EXTERNAL FINISHES SCHEDULE

|       | FOR CONSTRUCTION CERTI                                                                      |
|-------|---------------------------------------------------------------------------------------------|
| TRS   | TRANSLUCENT ROOF SHEETING - AMPELITE WONDERGLASS (G                                         |
| TMB   | SCULPTFORM ALUMINIUM CLICK ON FLAT 75 BATTENS - BLACKB                                      |
| PCP-1 | PRECAST CONCRETE WALL PANELS                                                                |
|       | CLADDING - COLORBOND MONUMENT                                                               |
| MWC-4 | FIELDERS PROMINENCE OR EQUAL APPROVED FLATPAN METAL                                         |
| MWC-3 | TRIMDEK PROFILED METAL WALL CLADDING - COLORBOND SHA                                        |
| MWC-2 | TRIMDEK PROFILED METAL WALL CLADDING - GOODMAN GREEN                                        |
| MWC-1 | TRIMDEK PROFILED METAL WALL CLADDING - COLORBOND MON                                        |
| MDR-1 | KLIPLOK PROFILED METAL DECK ROOFING - COLORBOND SURF                                        |
| MC-3  | PREFINISHED METAL CAPPING - COLORBOND SURFMIST                                              |
| MC-2  | PREFINISHED METAL CAPPING - COLORBOND SHALE GREY                                            |
| MC-1  | PREFINISHED METAL CAPPING - COLORBOND MONUMENT                                              |
| ES-1  | PAINTED STEEL - MONUMENT                                                                    |
| BRK   | AUSTRAL BRICKS GERTRUDIS DROWN 300 x 110 x 70 IN STRETC<br>PATTERN WITH FLUSH MORTAR JOINTS |
| ALU-1 | ALUMINIUM POWDERCOAT FINISH - COLOUR : DULUX DURATEC<br>BLACK ACE                           |
|       |                                                                                             |