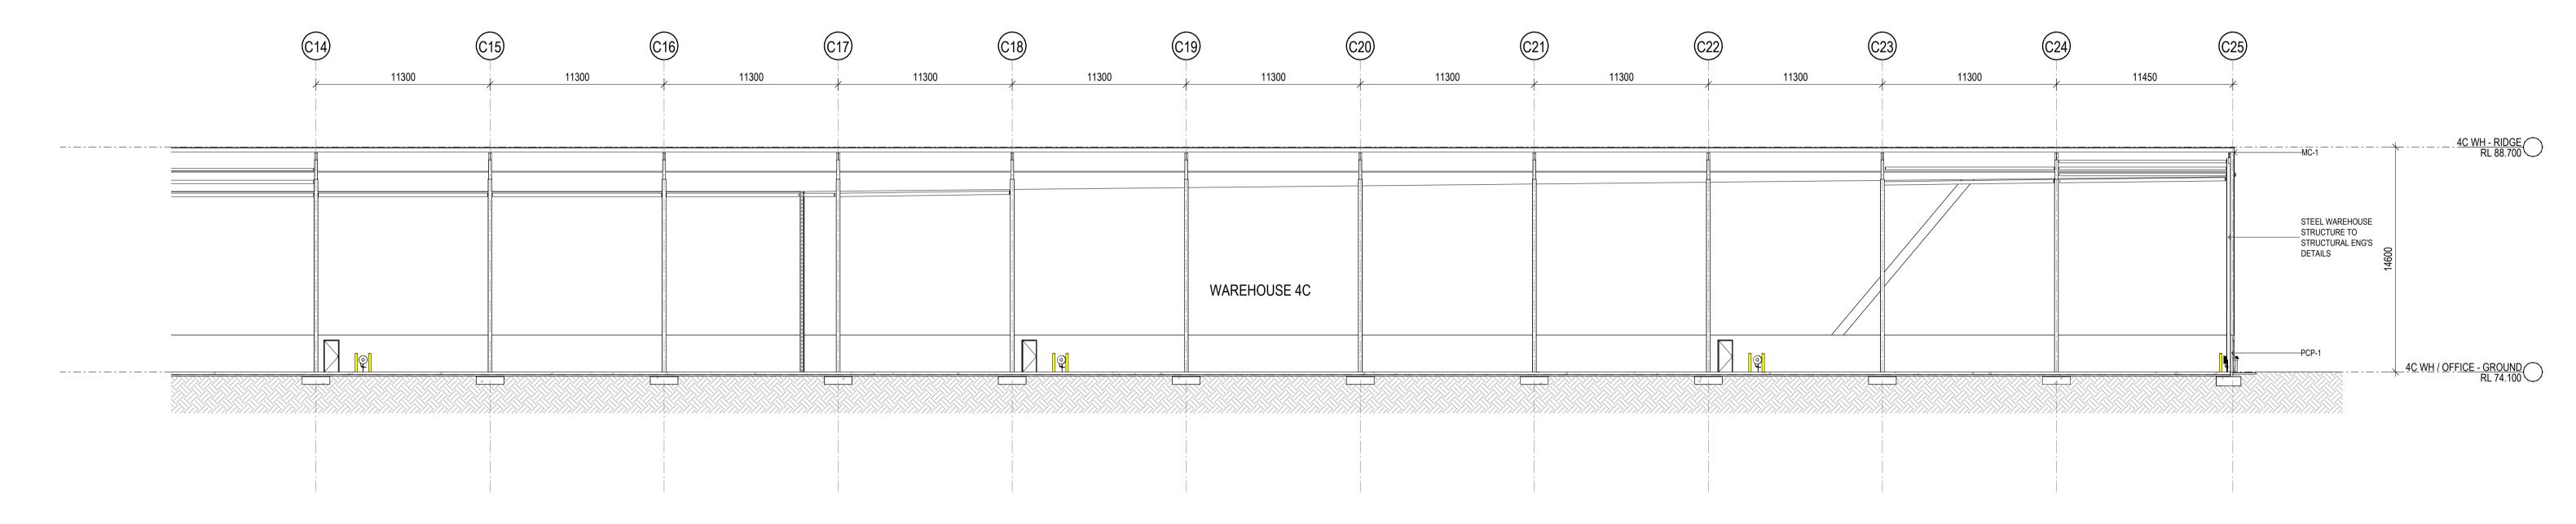

### 1 4C WAREHOUSE SECTION 1 - PART 1 1 : 200

2 4C WAREHOUSE SECTION 1 - PART 2 1 : 200

THESE DESIGNS, PLANS & SPECIFICATIONS AND THE COPYRIGHT THEREIN ARE THE PROPERTY OF THE ARCHITECTAND MUST NOT BE USED, REPRODUCED OR COPIED WHOLLY OR IN PART WITHOUT THE WRITTEN PERMISSION OF THIS OFFICE. FIGURED DIMENSIONS TO BE USED IN PREFERENCE TO SCALING. ALL DIMENSIONS TO BE CHECKED ONSITE THIS DOCUMENT NOT TO BE USED FOR CONSTRUCTION UNLESS SIGNED & ISSUED FOR CONSTRUCTION.

# FOR CONSTRUCTION CERTIFICATE

DATE 07/07/23 OAKDALE WEST -- LOTS 4C & 4D

CLIENT

Goodma

BUILDER

Qan**struct** 

KEMPS CREEK , NSW ITLE 4C WAREHOUSE SECTIONS - SHEET 1

| DATE     | 07/07/23     | PRO |
|----------|--------------|-----|
| SCALE    | 1 : 200 @ B1 | 2   |
| DRAWN    | Author       |     |
| CHECKED  | Checker      | DWG |
| APPROVED | Approver     | G   |
|          |              |     |