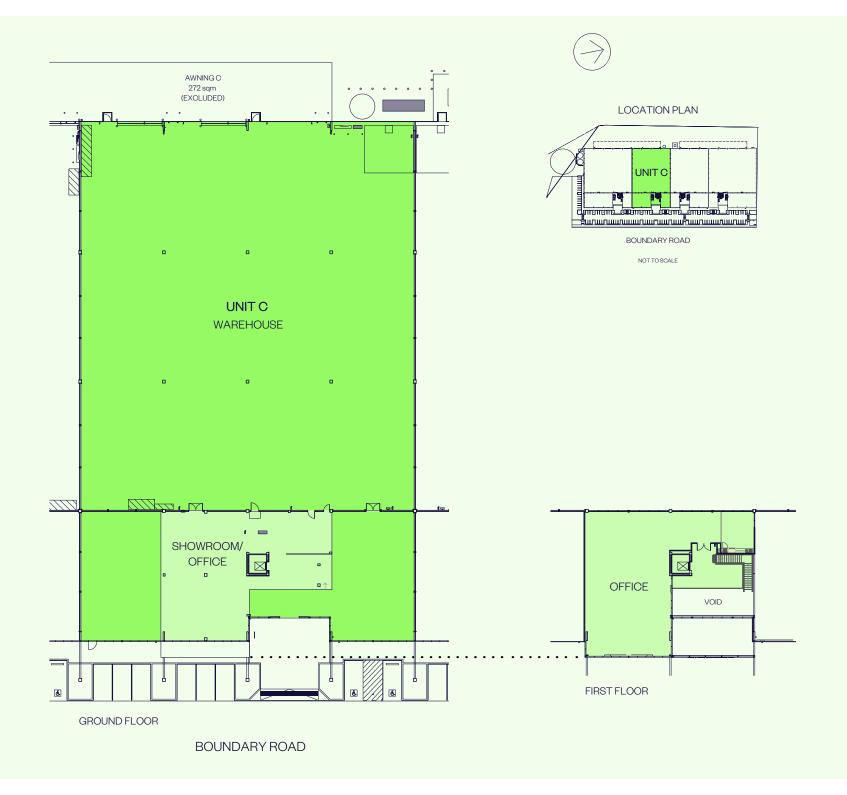

# UNIT C PLAN

| AREA SCHEDULE      | SQM   |
|--------------------|-------|
| Showroom/office    | 759   |
| First floor office | 354   |
| Warehouse          | 2,381 |
| Total Unit C       | 3,493 |