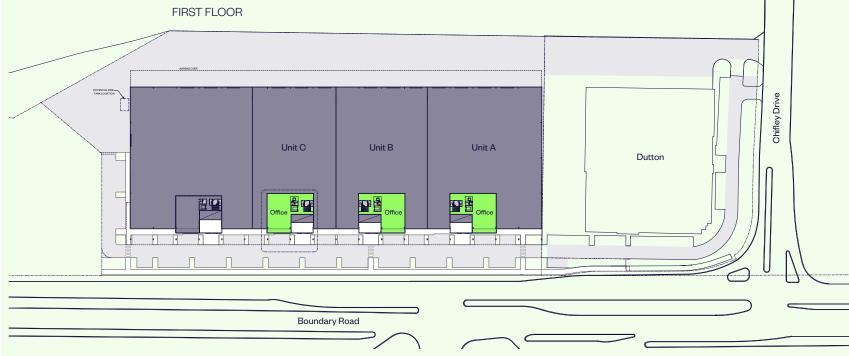

## BUILDING PLANS

| AREA SCHEDULE        | SQM        |
|----------------------|------------|
| Unit A               |            |
| Showroom/office      | 959        |
| First floor office   | 353        |
| Warehouse            | 2,986      |
| Total Unit A         | 4,299      |
| Unit B               |            |
| Showroom/office      | 759        |
| First floor office   | 353        |
| Warehouse            | 2,381      |
| Total Unit B         | 3,493      |
| Unit C               |            |
| Showroom/office      | 759        |
| First floor office   | 354        |
| Warehouse            | 2,381      |
| Total Unit C         | 3,493      |
| Total warehouse area | 7,748      |
| Total office area    | 3,535      |
| Total building area  | 11,283     |
| Car parking          | 136 spaces |
|                      |            |