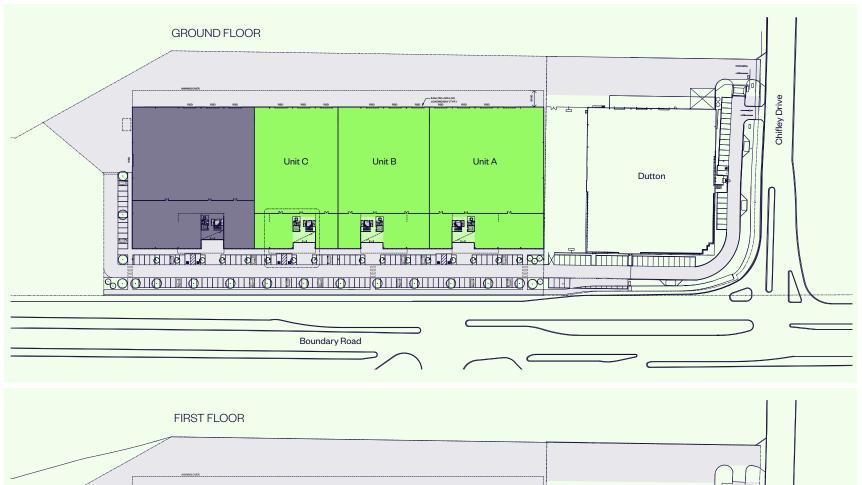

## BUILDING PLANS

| AREA SCHEDULE        | SQM        |
|----------------------|------------|
| Unit A               |            |
| Showroom/office      | 959        |
| First floor office   | 353        |
| Warehouse            | 2,986      |
| Total Unit A         | 4,299      |
| Unit B               |            |
| Showroom/office      | 759        |
| First floor office   | 353        |
| Warehouse            | 2,381      |
| Total Unit B         | 3,493      |
| Unit C               |            |
| Showroom/office      | 759        |
| First floor office   | 354        |
| Warehouse            | 2,381      |
| Total Unit C         | 3,493      |
| Total warehouse area | 7,748      |
| Total office area    | 3,535      |
| Total building area  | 11,283     |
| Car parking          | 136 spaces |
|                      |            |