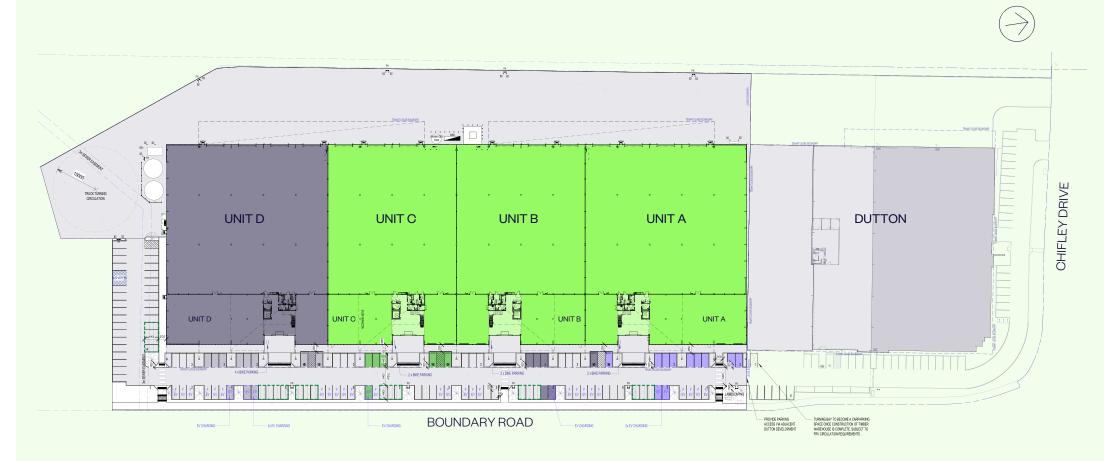

# CAR PARKING PLAN

| TOTAL CAR PARKS            |     |
|----------------------------|-----|
| Total car parks            | 130 |
| Total accessible car parks | 6   |
| Total car parks            | 136 |