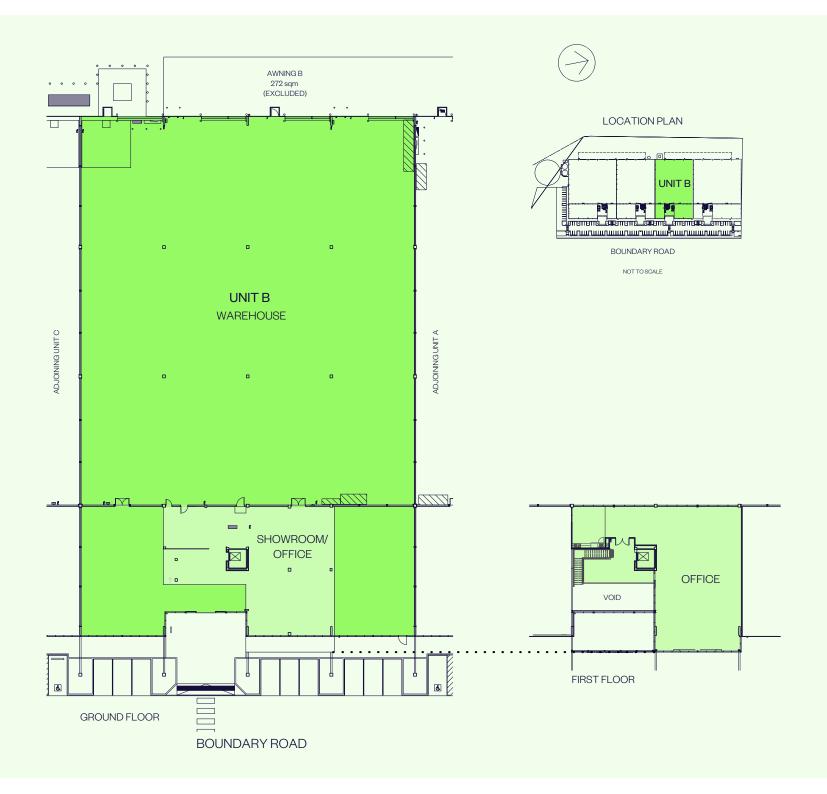

# UNIT B PLAN

| AREA SCHEDULE      | SQM   |
|--------------------|-------|
| Showroom/office    | 759   |
| First floor office | 353   |
| Warehouse          | 2,381 |
| Total Unit B       | 3,493 |