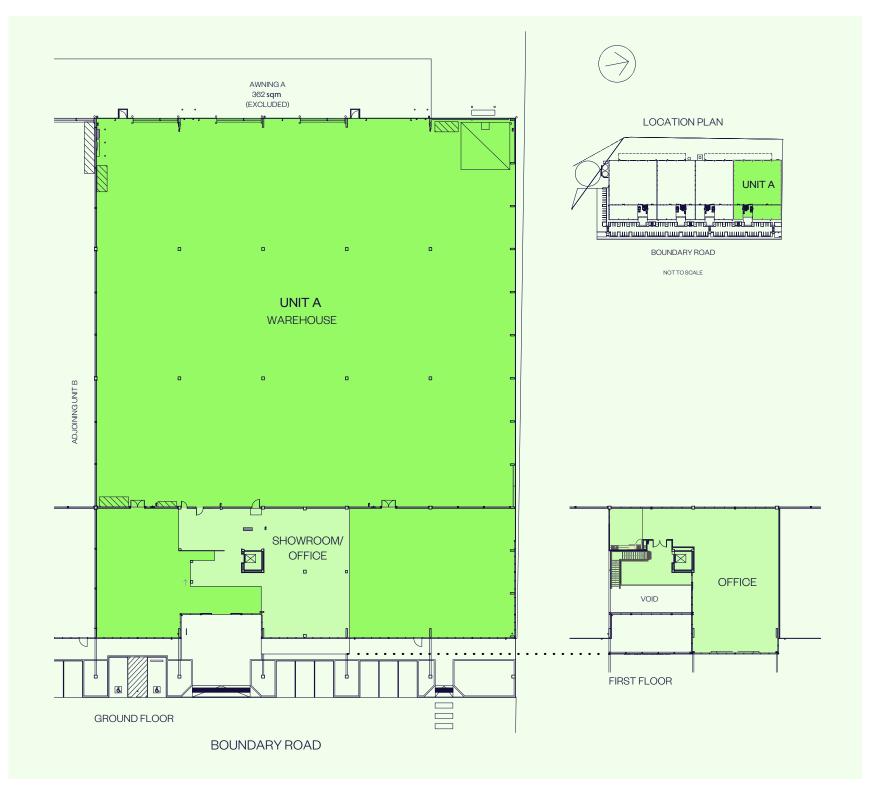

## UNIT A PLAN

| AREA SCHEDULE      | SQM   |
|--------------------|-------|
| Showroom/office    | 959   |
| First floor office | 353   |
| Warehouse          | 2,986 |
| Total Unit A       | 4,299 |