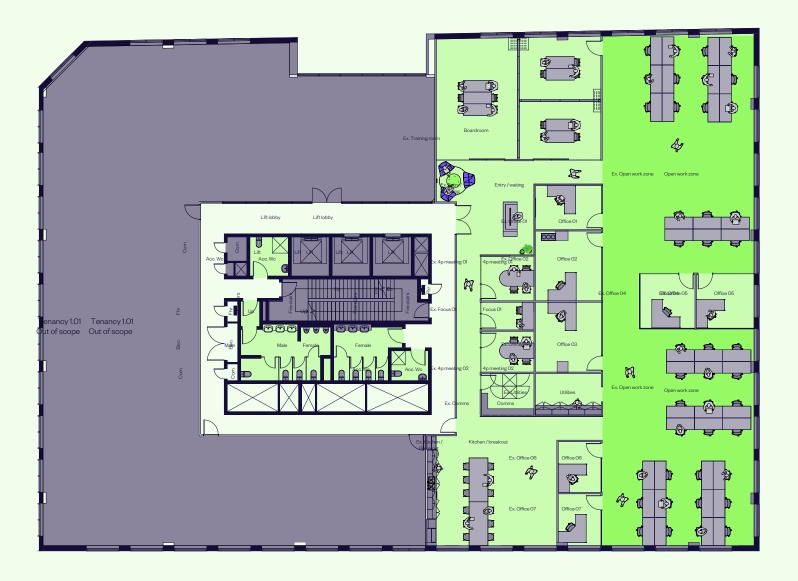

# BUILDING B, LEVEL 1, SUITE 1.02 PLAN

| AREA SCHEDULE       | SQM   |
|---------------------|-------|
| Suite 1.02          |       |
| Office              | 667.0 |
| Total building area | 667.0 |
| Features            | QTY   |
| Entry/waiting       | 1     |
| Boardroom           | 1     |
| 4P Meeting rooms    | 4     |
| Quiet rooms         | 1     |
| Office              | 7     |
| Communication room  | 1     |
| Kitchen/breakout    | 1     |
| Utilities           | 1     |
| Workstations        | 42    |