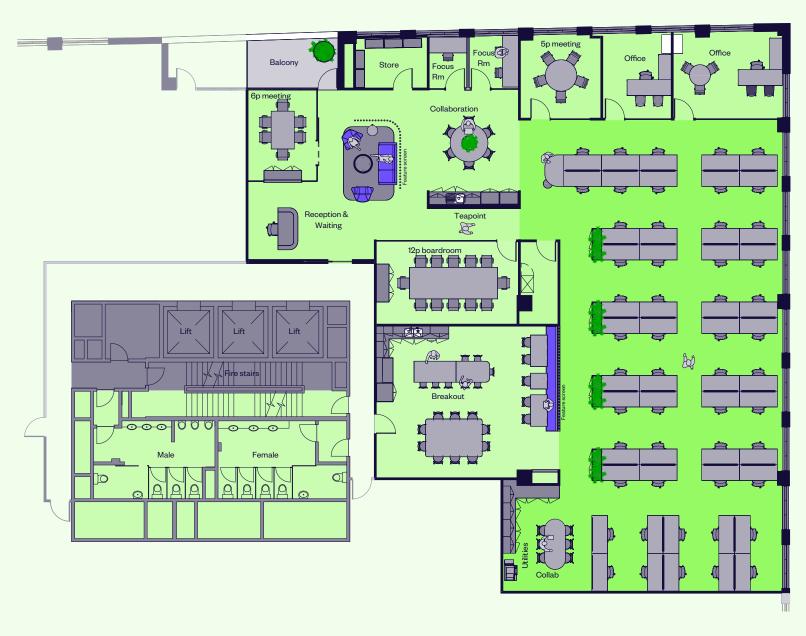

#### BUILDING B, LEVEL 3, SUITE 3.01 – INDICATIVE FITOUT PLAN

| AREA SCHEDULE        | SQM   |
|----------------------|-------|
| Suite 3.01           |       |
| Office               | 548.4 |
| Total building area  | 548.4 |
| Features             | QTY   |
| Reception            | 1     |
| Focus room           | 2     |
| 6p meeting room      | 1     |
| 5p meeting room      | 1     |
| Office               | 2     |
| Boardroom            | 1     |
| Communications room  | 1     |
| Breakout/kitchenette | 1     |
| Utilities            | 1     |
| Storeroom            | 1     |
| Workstations         | 52    |