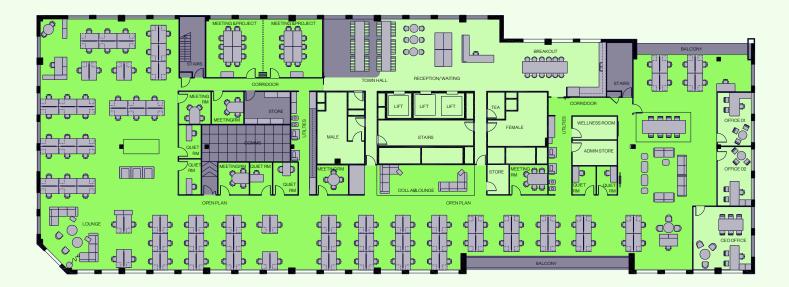

### BUILDING C, LEVEL 4 PLAN

| AREA SCHEDULE                                   | SQM         |
|-------------------------------------------------|-------------|
| Suite 4.01                                      |             |
| Total building Area                             | 1,480       |
| Features                                        | QTY         |
| 10p boardroom with operable wall                | 2           |
| Meeting room                                    | 5           |
| Quiet room                                      | 6           |
| Executive office                                | 3           |
| Open plan workstation (available room for more) | 120         |
| Large breakout room                             | 1           |
| Townhall                                        | 1           |
| Kitchen area                                    | 1           |
| Utilities                                       | 2           |
| Store room                                      | 2           |
| Admin room                                      | 2           |
| Multiple collaborative areas                    |             |
| Additional storage space availa                 | able in the |

basement carpark