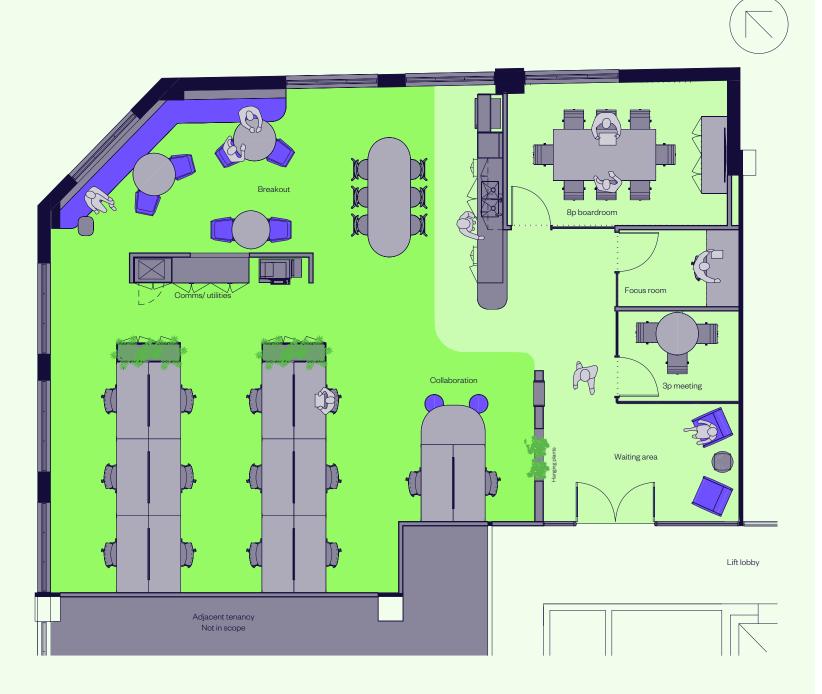

#### BUILDING B, LEVEL 2, SUITE 2.01-INDICATIVE FITOUT PLAN

| 0014  |
|-------|
| SQM   |
|       |
| 324.0 |
| 324.0 |
| QTY   |
| 12    |
| 1     |
| 1     |
| 1     |
| 1     |
| 1     |
| 1     |
|       |